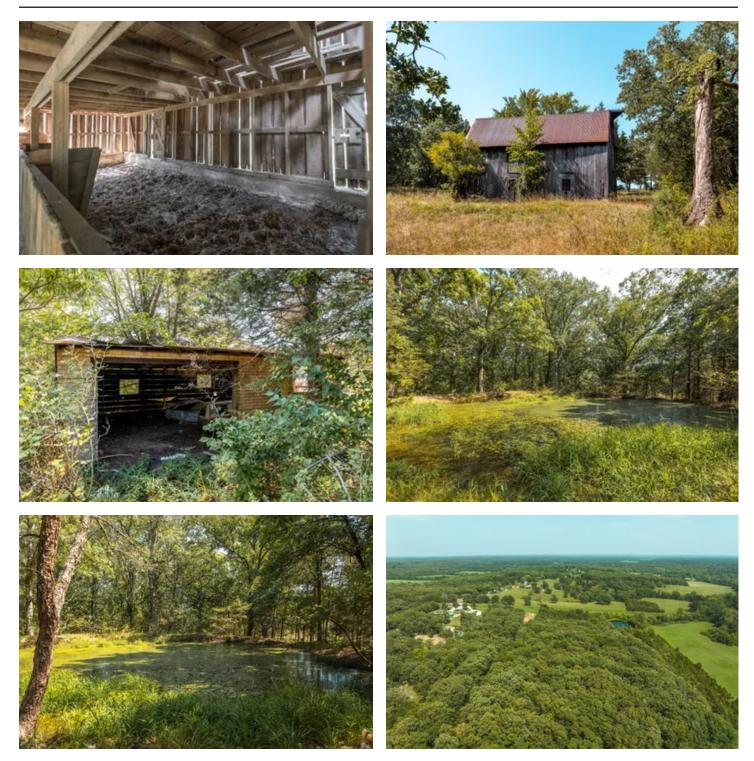

#### **PROPERTY DESCRIPTION**

This 41-acre tract has it all! It is within walking distance from everything in Gerald & across the street from the City Park. This property is not within the city limits & does not have restrictions. Approx 10ac are fenced for cattle, while there are large sections of undisturbed forest that hold deer & turkey. Moreover this property is easily accessible with paved road access on the south & a private driveway on the North side. On top of that public water & sewer run along the South border. The 1.5ac +/- lake is stocked & perfect for fishing & there are 2 smaller ponds for horses & cattle. One of the unique features of this property is the antique barn, which is still in good condition and could be put back to use with a little work, whether you envision it as a functional storage space or a charming rustic addition to the property. With its versatile and picturesque setting, this 41-acre tract offers a perfect opportunity to create the idyllic lifestyle you've been dreaming of.