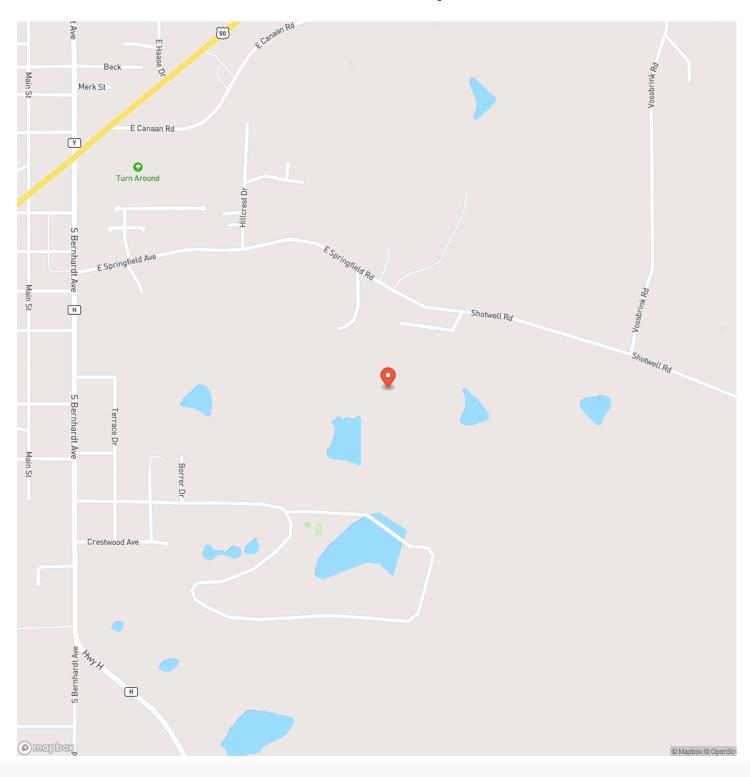

rest that hold deer & turkey. Moreover this property is easily accessible with paved road access on the south & a private driveway on the North side. On top of that public water & sewer run along the South border. The 1.5ac +/- lake is stocked & perfect for fishing & there are 2 smaller ponds for horses & cattle. One of the unique features of this property is the antique barn, which is still in good condition and could be put back to use with a little work, whether you envision it as a functional storage space or a charming rustic addition to the property. With its versatile and picturesque setting, this 41-acre tract offers a perfect opportunity to create the idyllic lifestyle you've been dreaming of.





# Living the Dream Outdoor Properties

## **MORE INFO ONLINE:**

**Locator Map** 





## **MORE INFO ONLINE:**

## **Locator Map**







## Satellite Map





## **MORE INFO ONLINE:**

#### LISTING REPRESENTATIVE For more information contact:



#### Representative

John Echele

**Mobile** (636) 288-7569

**Email** john@livingthedreamland.com

Address

**City / State / Zip** Washington, MO 63090

#### <u>NOTES</u>



#### **MORE INFO ONLINE:**

| NOTES |  |
|-------|--|
|       |  |
|       |  |
|       |  |
|       |  |
|       |  |
|       |  |
|       |  |
|       |  |
|       |  |
|       |  |
|       |  |
|       |  |
|       |  |
|       |  |
|       |  |
|       |  |
|       |  |
|       |  |
|       |  |
|       |  |
|       |  |
|       |  |
|       |  |
|       |  |
|       |  |
|       |  |
|       |  |
|       |  |
|       |  |
|       |  |
|       |  |
|