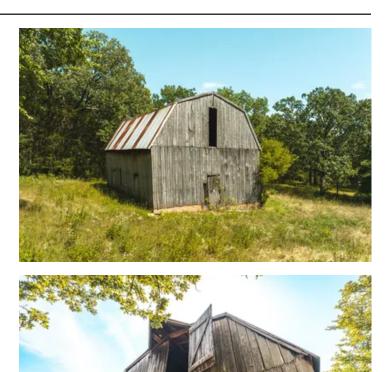

#### **PROPERTY DESCRIPTION**

This 41-acre tract has it all! It is within walking distance from everything in Gerald & across the street from the City Park. This property is not within the city limits & does not have restrictions. Approx 10ac are fenced for cattle, while there are large sections of undisturbed forest that hold deer & turkey. Moreover this property is easily accessible with paved road access on the south & a private driveway on the North side. On top of that public water & sewer run along the South border. The 1.5ac +/- lake is stocked & perfect for fishing & there are 2 smaller ponds for horses & cattle. One of the unique features of this property is the antique barn, which is still in good condition and could be put back to use with a little work, whether you envision it as a functional storage space or a charming rustic addition to the property. With its versatile and picturesque setting, this 41-acre tract offers a perfect opportunity to create the idyllic lifestyle you've been dreaming of.