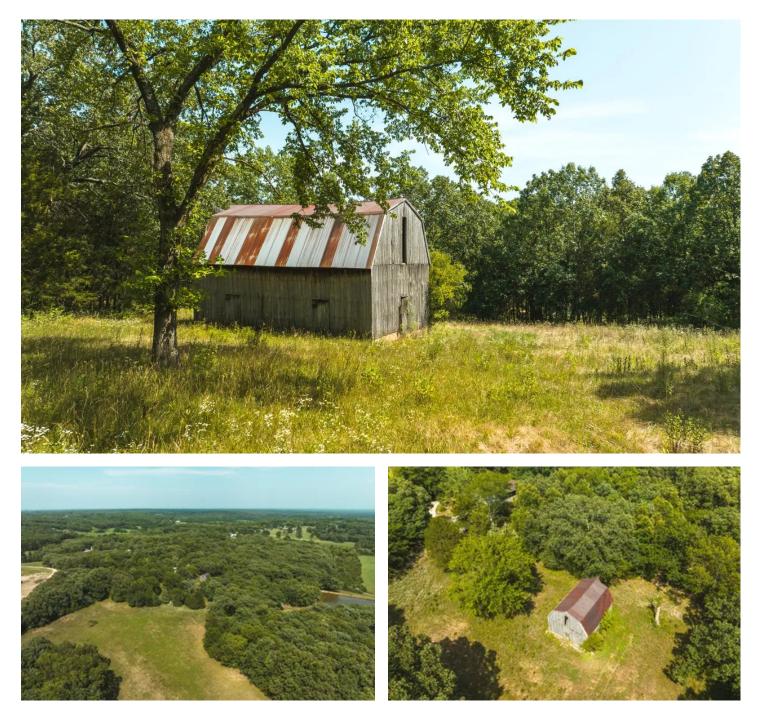

#### **PROPERTY DESCRIPTION**

This 41-acre tract has it all! It is within walking distance from everything in Gerald & across the street from the City Park. This property is not within the city limits & does not have restrictions. Approx 10ac are fenced for cattle, while there are large sections of undisturbed forest that hold deer & turkey. Moreover this property is easily accessible with paved road access on the south & a private driveway on the North side. On top of that public water & sewer run along the South border. The 1.5ac +/- lake is stocked & perfect for fishing & there are 2 smaller ponds for horses & cattle. One of the unique features of this property is the antique barn, which is still in good condition and could be put back to use with a little work, whether you envision it as a functional storage space or a charming rustic addition to the property. With its versatile and picturesque setting, this 41-acre tract offers a perfect opportunity to create the idyllic lifestyle you've been dreaming of.