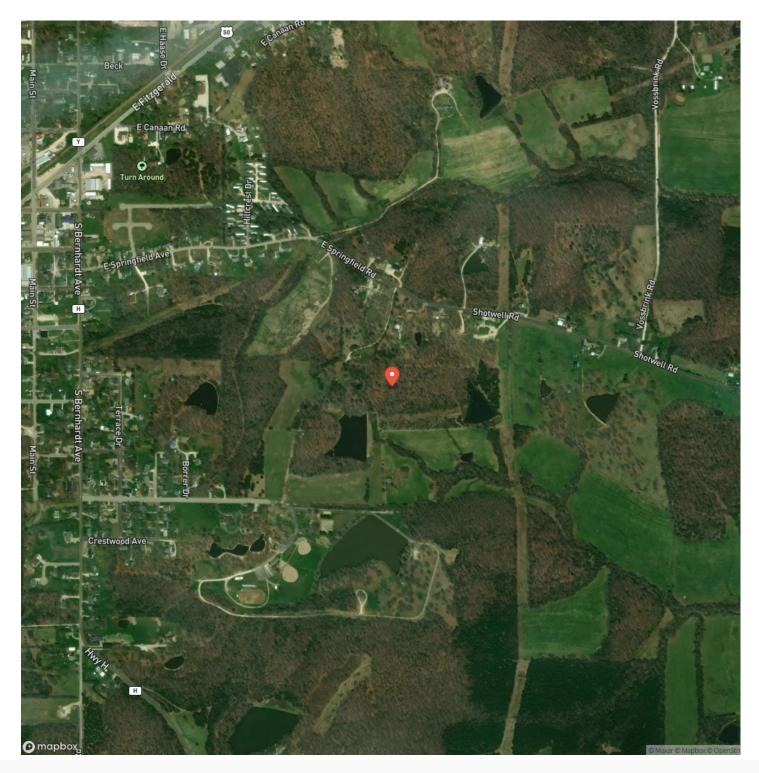

with paved road access on the south & a private driveway on the North side. On top of that public water & sewer run along the South border. The 1.5ac +/- lake is stocked & perfect for fishing & there are 2 smaller ponds for horses & cattle. One of the unique features of this property is the antique barn, which is still in good condition and could be put back to use with a little work, whether you envision it as a functional storage space or a charming rustic addition to the property. With its versatile and picturesque setting, this 41-acre tract offers a perfect opportunity to create the idyllic lifestyle you've been dreaming of.





# Living the Dream Outdoor Properties

## **MORE INFO ONLINE:**

**Locator Map** 





## **MORE INFO ONLINE:**

## **Locator Map**







## Satellite Map





## **MORE INFO ONLINE:**

#### LISTING REPRESENTATIVE For more information contact:



#### Representative

John Echele

**Mobile** (636) 288-7569

**Email** john@livingthedreamland.com

Address

**City / State / Zip** Washington, MO 63090

#### <u>NOTES</u>



#### **MORE INFO ONLINE:**

| NOTES |  |
|-------|--|
|       |  |
|       |  |
|       |  |
|       |  |
|       |  |
|       |  |
|       |  |
|       |  |
|       |  |
|       |  |
|       |  |
|       |  |
|       |  |
|       |  |
|       |  |
|       |  |
|       |  |
|       |  |
|       |  |
|       |  |
|       |  |
|       |  |
|       |  |
|       |  |
|       |  |
|       |  |
|       |  |
|       |  |
|       |  |
|       |  |
|       |  |
|       |  |
|       |  |
|       |  |
|       |  |
|       |  |
|       |  |