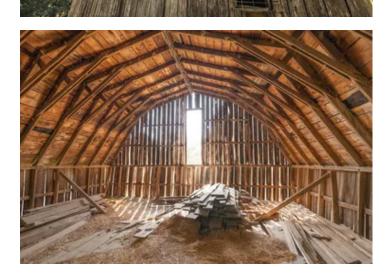

#### **PROPERTY DESCRIPTION**

This 41-acre tract has it all! It is within walking distance from everything in Gerald & across the street from the City Park. This property is not within the city limits & does not have restrictions. Approx 10ac are fenced for cattle, while there are large sections of undisturbed forest that hold deer & turkey. Moreover this property is easily accessible with paved road access on the south & a private driveway on the North side. On top of that public water & sewer run along the South border. The 1.5ac +/- lake is stocked & perfect for fishing & there are 2 smaller ponds for horses & cattle. One of the unique features of this property is the antique barn, which is still in good condition and could be put back to use with a little work, whether you envision it as a functional storage space or a charming rustic addition to the property. With its versatile and picturesque setting, this 41-acre tract offers a perfect opportunity to create the idyllic lifestyle you've been dreaming of.