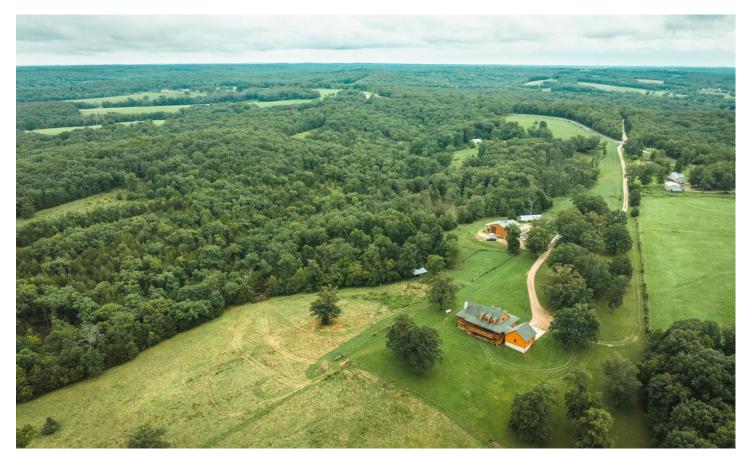

Tranquil Haven Estate: A Luxurious Retreat on 48 7272 Hardecke Road Sullivan, MO 63080 \$850,000 48± Acres Franklin County

### **PROPERTY DESCRIPTION**

Uncover a magnificent 48+/- acre estate, graced by a beautiful 5-bed, 4.5-bath residence sprawling over 5,000sqft. Inside, delight in a capacious 2,100sqft main floor, an inviting 2,000sqft heated basement with heated floors and a private 500sqft loft featuring autonomous climate control. This property boasts a 40x60 shop, complete with heated floors, electric, and flanked by 16ft lean-tos on each side. An insulated 2-car garage stands ready to house your vehicles, while a charming wrap-around porch and a convenient walkout basement amplify your living space. As a delightful extra, a pool table and zero-turn lawn mower are included, enhancing your leisurely lifestyle.