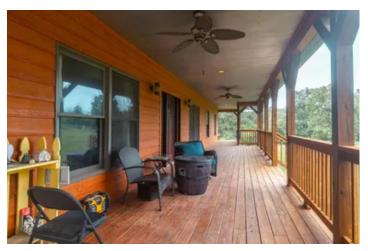

### **PROPERTY DESCRIPTION**

Uncover a magnificent 48+/- acre estate, graced by a beautiful 5-bed, 4.5-bath residence sprawling over 5,000sqft. Inside, delight in a capacious 2,100sqft main floor, an inviting 2,000sqft heated basement with heated floors and a private 500sqft loft featuring autonomous climate control. This property boasts a 40x60 shop, complete with heated floors, electric, and flanked by 16ft lean-tos on each side. An insulated 2-car garage stands ready to house your vehicles, while a charming wrap-around porch and a convenient walkout basement amplify your living space. As a delightful extra, a pool table and zero-turn lawn mower are included, enhancing your leisurely lifestyle.