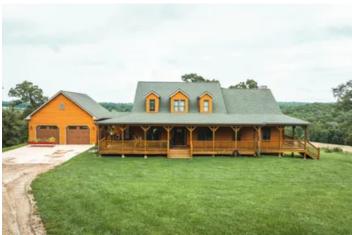

### **PROPERTY DESCRIPTION**

Uncover a magnificent 48+/- acre estate, graced by a beautiful 5-bed, 4.5-bath residence sprawling over 5,000sqft. Inside, delight in a capacious 2,100sqft main floor, an inviting 2,000sqft heated basement with heated floors and a private 500sqft loft featuring autonomous climate control. This property boasts a 40x60 shop, complete with heated floors, electric, and flanked by 16ft lean-tos on each side. An insulated 2-car garage stands ready to house your vehicles, while a charming wrap-around porch and a convenient walkout basement amplify your living space. As a delightful extra, a pool table and zero-turn lawn mower are included, enhancing your leisurely lifestyle.