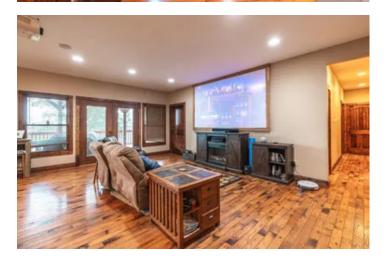

### **PROPERTY DESCRIPTION**

Uncover a magnificent 48+/- acre estate, graced by a beautiful 5-bed, 4.5-bath residence sprawling over 5,000sqft. Inside, delight in a capacious 2,100sqft main floor, an inviting 2,000sqft heated basement with heated floors and a private 500sqft loft featuring autonomous climate control. This property boasts a 40x60 shop, complete with heated floors, electric, and flanked by 16ft lean-tos on each side. An insulated 2-car garage stands ready to house your vehicles, while a charming wrap-around porch and a convenient walkout basement amplify your living space. As a delightful extra, a pool table and zero-turn lawn mower are included, enhancing your leisurely lifestyle.