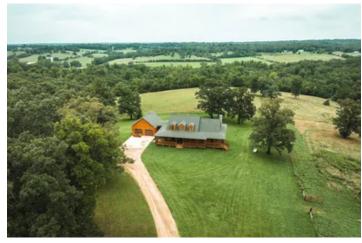

### **PROPERTY DESCRIPTION**

Uncover a magnificent 48+/- acre estate, graced by a beautiful 5-bed, 4.5-bath residence sprawling over 5,000sqft. Inside, delight in a capacious 2,100sqft main floor, an inviting 2,000sqft heated basement with heated floors and a private 500sqft loft featuring autonomous climate control. This property boasts a 40x60 shop, complete with heated floors, electric, and flanked by 16ft lean-tos on each side. An insulated 2-car garage stands ready to house your vehicles, while a charming wrap-around porch and a convenient walkout basement amplify your living space. As a delightful extra, a pool table and zero-turn lawn mower are included, enhancing your leisurely lifestyle.