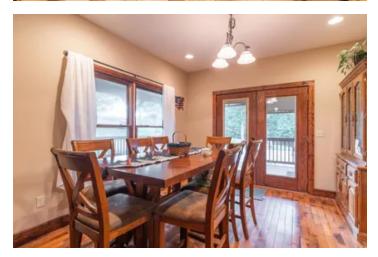

### **PROPERTY DESCRIPTION**

Uncover a magnificent 48+/- acre estate, graced by a beautiful 5-bed, 4.5-bath residence sprawling over 5,000sqft. Inside, delight in a capacious 2,100sqft main floor, an inviting 2,000sqft heated basement with heated floors and a private 500sqft loft featuring autonomous climate control. This property boasts a 40x60 shop, complete with heated floors, electric, and flanked by 16ft lean-tos on each side. An insulated 2-car garage stands ready to house your vehicles, while a charming wrap-around porch and a convenient walkout basement amplify your living space. As a delightful extra, a pool table and zero-turn lawn mower are included, enhancing your leisurely lifestyle.