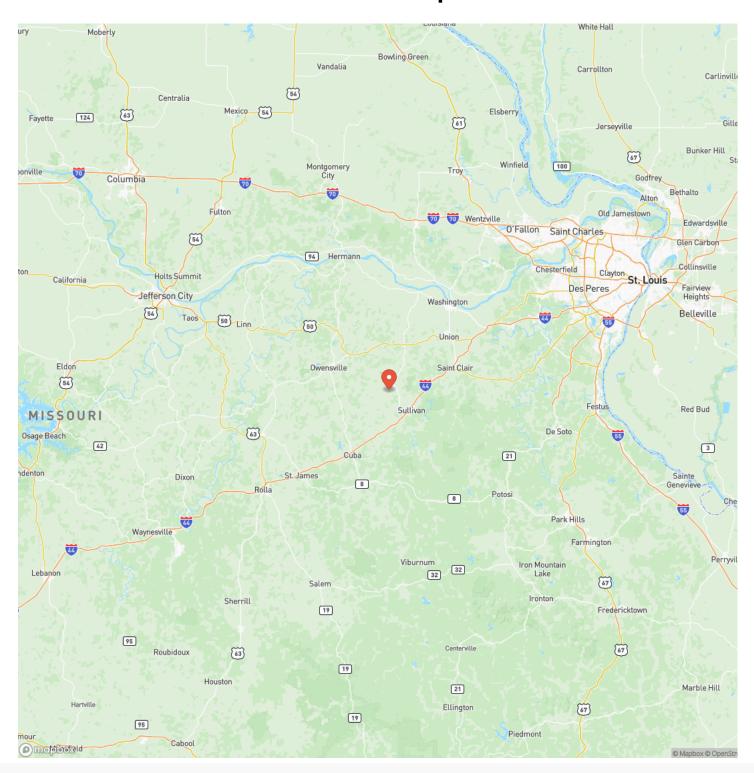

anklin-missouri/43238/









### **PROPERTY DESCRIPTION**

Uncover a magnificent 48+/- acre estate, graced by a beautiful 5-bed, 4.5-bath residence sprawling over 5,000sqft. Inside, delight in a capacious 2,100sqft main floor, an inviting 2,000sqft heated basement with heated floors and a private 500sqft loft featuring autonomous climate control. This property boasts a 40x60 shop, complete with heated floors, electric, and flanked by 16ft lean-tos on each side. An insulated 2-car garage stands ready to house your vehicles, while a charming wrap-around porch and a convenient walkout basement amplify your living space. As a delightful extra, a pool table and zero-turn lawn mower are included, enhancing your leisurely lifestyle.

















## **Locator Map**





## **Locator Map**





## **Satellite Map**





## LISTING REPRESENTATIVE For more information contact:



### Representative

D.W. Hindman

### Mobile

(314) 486-3500

### Office

(855) 289-3478

#### Email

dwlivingthedream@gmail.com

### Address

515 S Franklin

### City / State / Zip

Cuba, MO 63005

| <u>NOTES</u> |  |  |  |
|--------------|--|--|--|
|              |  |  |  |
|              |  |  |  |
|              |  |  |  |
|              |  |  |  |
|              |  |  |  |
|              |  |  |  |
|              |  |  |  |
|              |  |  |  |
|              |  |  |  |
|              |  |  |  |
|              |  |  |  |
|              |  |  |  |
|              |  |  |  |
|              |  |  |  |
|              |  |  |  |



| NOTES |  |
|-------|--|
|       |  |
|       |  |
|       |  |
|