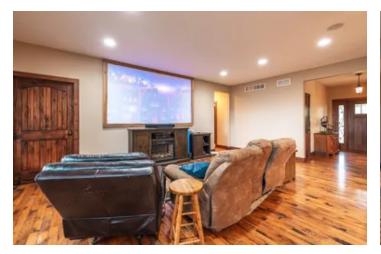

### **PROPERTY DESCRIPTION**

Uncover a magnificent 48+/- acre estate, graced by a beautiful 5-bed, 4.5-bath residence sprawling over 5,000sqft. Inside, delight in a capacious 2,100sqft main floor, an inviting 2,000sqft heated basement with heated floors and a private 500sqft loft featuring autonomous climate control. This property boasts a 40x60 shop, complete with heated floors, electric, and flanked by 16ft lean-tos on each side. An insulated 2-car garage stands ready to house your vehicles, while a charming wrap-around porch and a convenient walkout basement amplify your living space. As a delightful extra, a pool table and zero-turn lawn mower are included, enhancing your leisurely lifestyle.