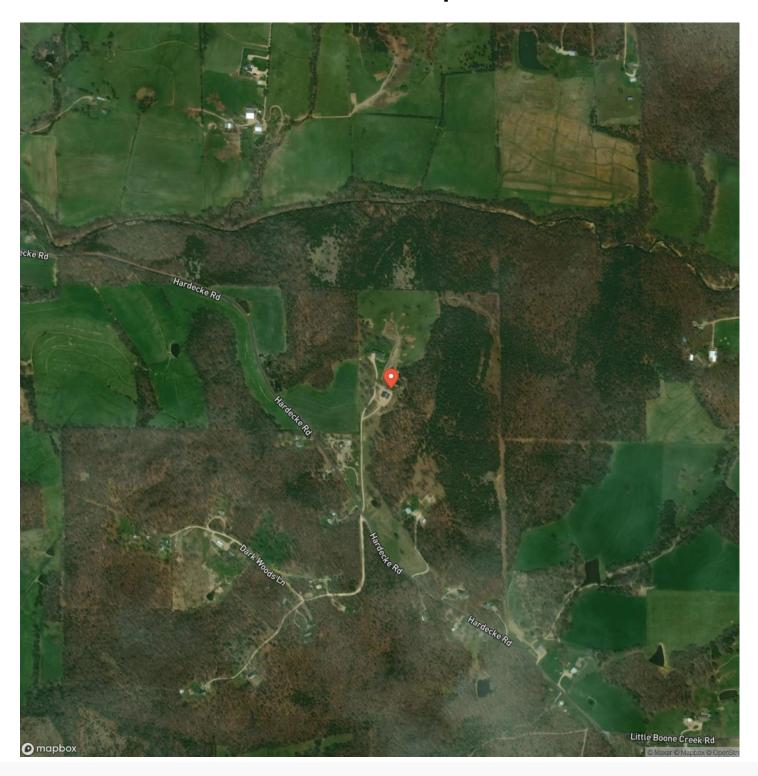

### **PROPERTY DESCRIPTION**

Uncover a magnificent 48+/- acre estate, graced by a beautiful 5-bed, 4.5-bath residence sprawling over 5,000sqft. Inside, delight in a capacious 2,100sqft main floor, an inviting 2,000sqft heated basement with heated floors and a private 500sqft loft featuring autonomous climate control. This property boasts a 40x60 shop, complete with heated floors, electric, and flanked by 16ft lean-tos on each side. An insulated 2-car garage stands ready to house your vehicles, while a charming wrap-around porch and a convenient walkout basement amplify your living space. As a delightful extra, a pool table and zero-turn lawn mower are included, enhancing your leisurely lifestyle.

















## **Locator Map**





## **Locator Map**





## **Satellite Map**





## LISTING REPRESENTATIVE For more information contact:



### Representative

D.W. Hindman

### Mobile

(314) 486-3500

### Office

(855) 289-3478

#### Email

dwlivingthedream@gmail.com

### Address

515 S Franklin

### City / State / Zip

Cuba, MO 63005

| <u>NOTES</u> |  |  |  |
|--------------|--|--|--|
|              |  |  |  |
|              |  |  |  |
|              |  |  |  |
|              |  |  |  |
|              |  |  |  |
|              |  |  |  |
|              |  |  |  |
|              |  |  |  |
|              |  |  |  |
|              |  |  |  |
|              |  |  |  |
|              |  |  |  |
|              |  |  |  |
|              |  |  |  |
|              |  |  |  |



| NOTES |  |
|-------|--|
|       |  |
|       |  |
|       |  |
|       |  |
|       |  |
|