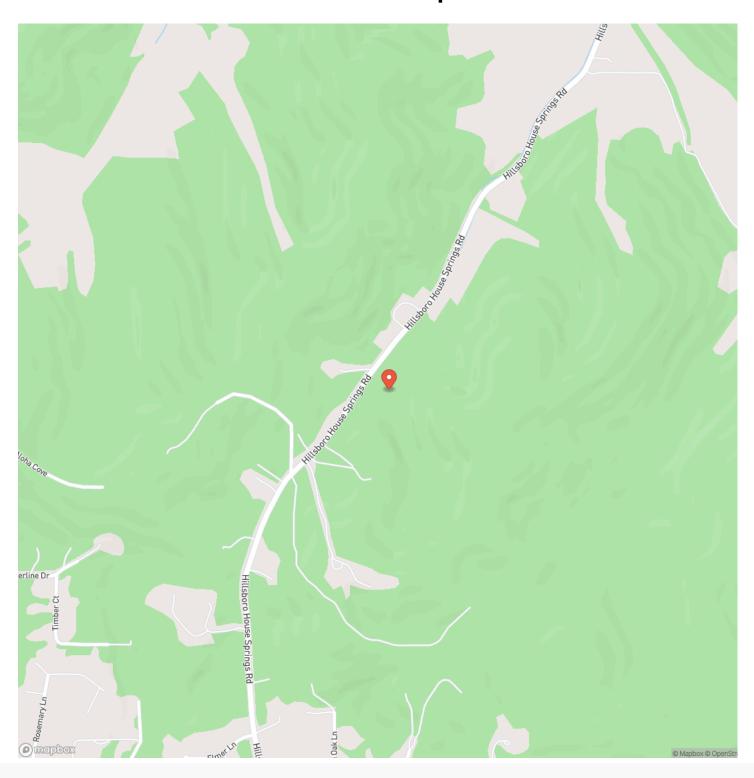

**PROPERTY DESCRIPTION**

This property is 14.9 acres in size and is located within the Hillsboro School district. It's also well-located, being within an hour's drive of St. Louis. This can be a significant advantage for those looking for a balance between rural living and access to urban amenities. This property features a wet weather creek, timber providing shade and privacy and even a well for that future home build. Speaking of, there's already a cleared area on the property suitable for building a home. There's a new gravel road or driveway and a gate at the entryway. This indicates improved access to the property and also adds a layer of security and privacy. The property is home to many mature whitetails and turkeys along with several small game species.







# **Locator Map**





# **Locator Map**





# **Satellite Map**





# LISTING REPRESENTATIVE For more information contact:



## Representative

Hunter Hindman

### Mobile

(636) 373-1509

### **Email**

hunterh09@yahoo.com

#### **Address**

100 Chesterfield Parkway

## City / State / Zip

Chesterfield, MO 63005

| NOTES |  |  |
|-------|--|--|
|       |  |  |
|       |  |  |
|       |  |  |
|       |  |  |
|       |  |  |
|       |  |  |
|       |  |  |
|       |  |  |
|       |  |  |
|       |  |  |
|       |  |  |
|       |  |  |
|       |  |  |
|       |  |  |
|       |  |  |
|       |  |  |



| NOTES |   |
|-------|---|
|       | _ |
|       |   |
|       | _ |
|       | _ |
|       | _ |
|       | _ |
|       | _ |
|       | _ |
|       |   |
|       |   |
|       | _ |
|       | _ |
|       | _ |