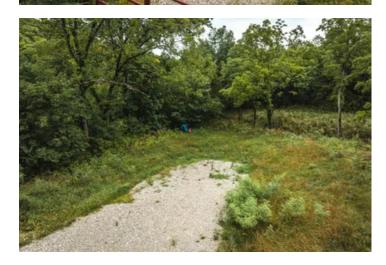

### **PROPERTY DESCRIPTION**

This property is 14.9 acres in size and is located within the Hillsboro School district. It's also well-located, being within an hour's drive of St. Louis. This can be a significant advantage for those looking for a balance between rural living and access to urban amenities. This property features a wet weather creek, timber providing shade and privacy and even a well for that future home build. Speaking of, there's already a cleared area on the property suitable for building a home. There's a new gravel road or driveway and a gate at the entryway. This indicates improved access to the property and also adds a layer of security and privacy. The property is home to many mature whitetails and turkeys along with several small game species.