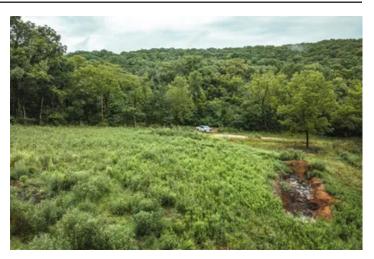

### **PROPERTY DESCRIPTION**

This property is 14.9 acres in size and is located within the Hillsboro School district. It's also well-located, being within an hour's drive of St. Louis. This can be a significant advantage for those looking for a balance between rural living and access to urban amenities. This property features a wet weather creek, timber providing shade and privacy and even a well for that future home build. Speaking of, there's already a cleared area on the property suitable for building a home. There's a new gravel road or driveway and a gate at the entryway. This indicates improved access to the property and also adds a layer of security and privacy. The property is home to many mature whitetails and turkeys along with several small game species.