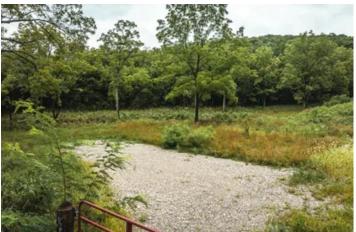

### **PROPERTY DESCRIPTION**

This property is 14.9 acres in size and is located within the Hillsboro School district. It's also well-located, being within an hour's drive of St. Louis. This can be a significant advantage for those looking for a balance between rural living and access to urban amenities. This property features a wet weather creek, timber providing shade and privacy and even a well for that future home build. Speaking of, there's already a cleared area on the property suitable for building a home. There's a new gravel road or driveway and a gate at the entryway. This indicates improved access to the property and also adds a layer of security and privacy. The property is home to many mature whitetails and turkeys along with several small game species.