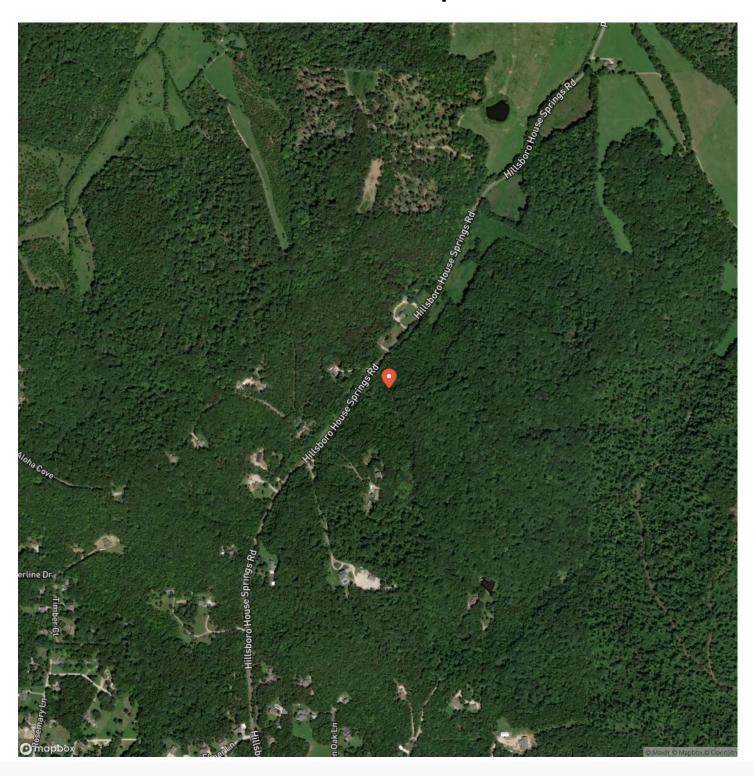

acres in size and is located within the Hillsboro School district. It's also well-located, being within an hour's drive of St. Louis. This can be a significant advantage for those looking for a balance between rural living and access to urban amenities. This property features a wet weather creek, timber providing shade and privacy and even a well for that future home build. Speaking of, there's already a cleared area on the property suitable for building a home. There's a new gravel road or driveway and a gate at the entryway. This indicates improved access to the property and also adds a layer of security and privacy. The property is home to many mature whitetails and turkeys along with several small game species.







# **Locator Map**





# **Locator Map**





# **Satellite Map**





# LISTING REPRESENTATIVE For more information contact:



## Representative

Hunter Hindman

### Mobile

(636) 373-1509

### **Email**

hunterh09@yahoo.com

#### **Address**

100 Chesterfield Parkway

## City / State / Zip

Chesterfield, MO 63005

| NOTES |  |  |
|-------|--|--|
|       |  |  |
|       |  |  |
|       |  |  |
|       |  |  |
|       |  |  |
|       |  |  |
|       |  |  |
|       |  |  |
|       |  |  |
|       |  |  |
|       |  |  |
|       |  |  |
|       |  |  |
|       |  |  |
|       |  |  |
|       |  |  |



| NOTES |   |
|-------|---|
|       | _ |
|       |   |
|       | _ |
|       | _ |
|       | _ |
|       | _ |
|       | _ |
|       | _ |
|       |   |
|       |   |
|       | _ |
|       | _ |
|       | _ |
|       | _ |
|       | _ |
|       | _ |
|