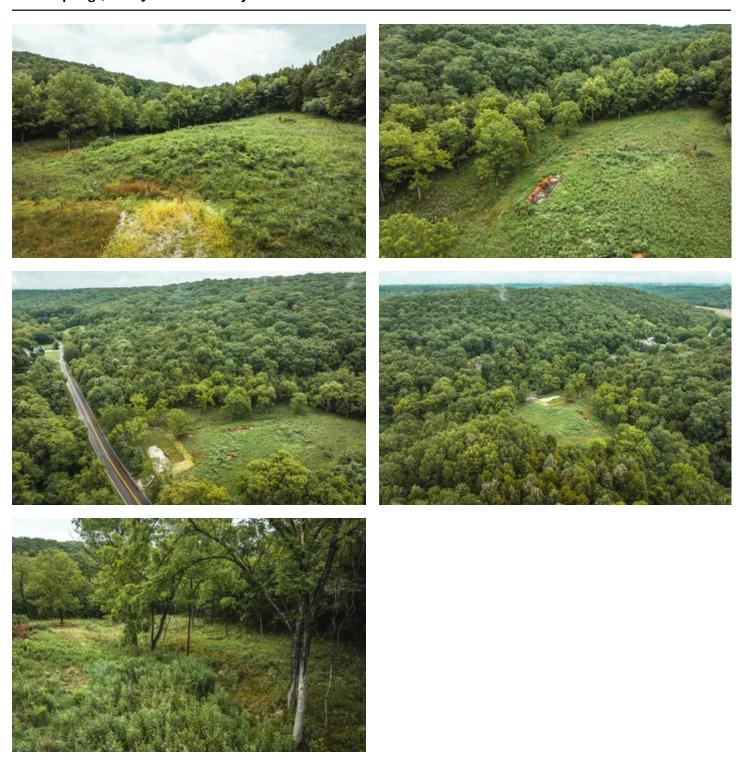

### **PROPERTY DESCRIPTION**

This property is 14.9 acres in size and is located within the Hillsboro School district. It's also well-located, being within an hour's drive of St. Louis. This can be a significant advantage for those looking for a balance between rural living and access to urban amenities. This property features a wet weather creek, timber providing shade and privacy and even a well for that future home build. Speaking of, there's already a cleared area on the property suitable for building a home. There's a new gravel road or driveway and a gate at the entryway. This indicates improved access to the property and also adds a layer of security and privacy. The property is home to many mature whitetails and turkeys along with several small game species.