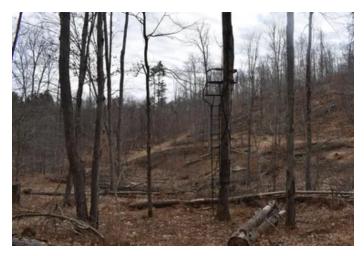

#### **PROPERTY DESCRIPTION**

This is a completely wooded property with a mix of both hardwood and softwood species including hard maple, soft maple, cherry, beecl birch, red pine, Norway spruce and others that provide adequate feed and cover for deer, turkey, bear and other game and non-game species.