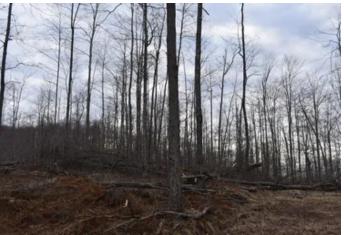

#### **PROPERTY DESCRIPTION**

This is a completely wooded property with a mix of both hardwood and softwood species including hard maple, soft maple, cherry, beecl birch, red pine, Norway spruce and others that provide adequate feed and cover for deer, turkey, bear and other game and non-game species.

Timber was harvested 2-3 years ago and the primary skid/haul road was bulldozed back into shape making for good access for hunting, hiking, ATV's, horses or mountain bikes. The cut was heavy, but there remains a good stocking in both some small sawtimber and poletimber that will continue to fill in while providing great habitat for wildlife.