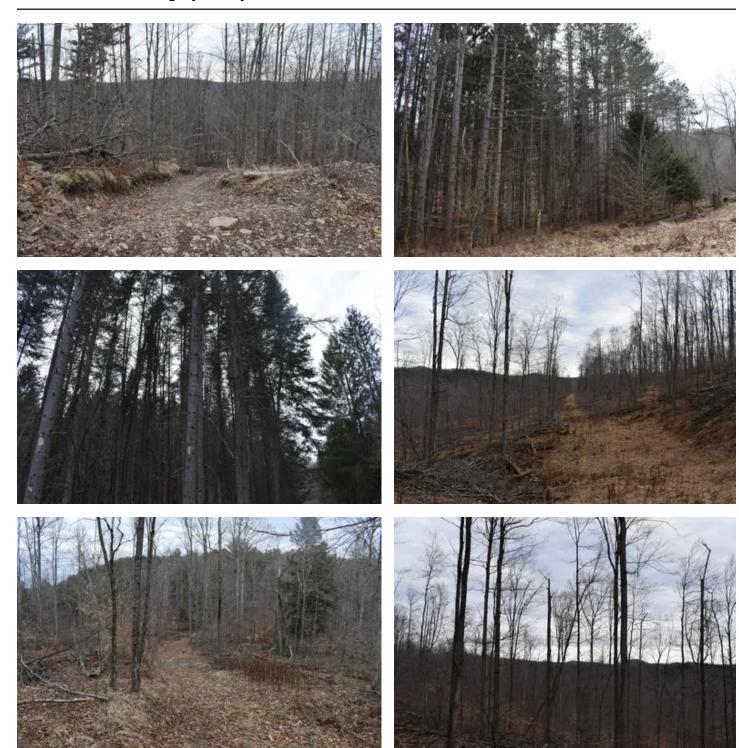

#### **PROPERTY DESCRIPTION**

This is a completely wooded property with a mix of both hardwood and softwood species including hard maple, soft maple, cherry, beecl birch, red pine, Norway spruce and others that provide adequate feed and cover for deer, turkey, bear and other game and non-game species.

Timber was harvested 2-3 years ago and the primary skid/haul road was bulldozed back into shape making for good access for hunting, hiking, ATV's, horses or mountain bikes. The cut was heavy, but there remains a good stocking in both some small sawtimber and poletimber that will continue to fill in while providing great habitat for wildlife.

There are a number of locations for a home or camp here and all with good access and relatively level building sites. There is certainly plenty of room for multiple campers here as well if that is more your style.

A small intermittent stream flows through the property adding an important water source for the wildlife here.

The timber rights will transfer here. The current owner does not own the oil, gas or mineral rights as they were reserved by others previously. There is an existing gas pipeline on the property. No other signs of oil or gas activity were noted at the time of listing. Excellent fishing is available nearby on Little Genesee Creek for rainbow and brown trout as well as smallmouth bass. It is also only minito either Shinglehouse, PA or Bolivar, NY for all the necessities.