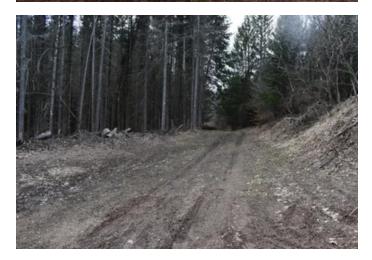

Timber was harvested 2-3 years ago and the primary skid/haul road was bulldozed back into shape making for good access for hunting, hiking, ATV's, horses or mountain bikes. The cut was heavy, but there remains a good stocking in both some small sawtimber and poletimber that will continue to fill in while providing great habitat for wildlife.

There are a number of locations for a home or camp here and all with good access and relatively level building sites. There is certainly plenty of room for multiple campers here as well if that is more your style.