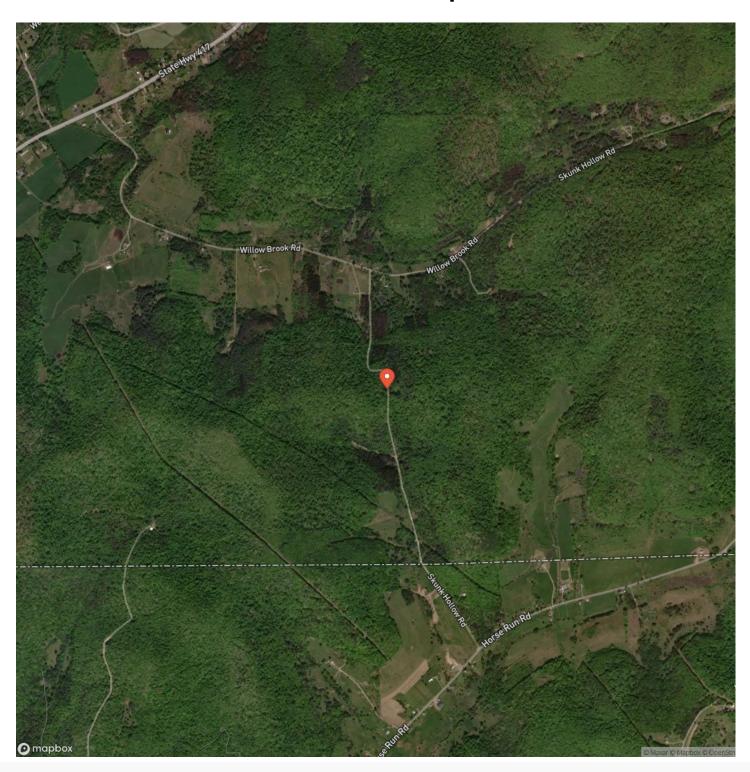

e is certainly plenty of room for multiple campers here as well if that is more your style.

A small intermittent stream flows through the property adding an important water source for the wildlife here.

The timber rights will transfer here. The current owner does not own the oil, gas or mineral rights as they were reserved by others previously. There is an existing gas pipeline on the property. No other signs of oil or gas activity were noted at the time of listing. Excellent fishing is available nearby on Little Genesee Creek for rainbow and brown trout as well as smallmouth bass. It is also only minito either Shinglehouse, PA or Bolivar, NY for all the necessities.







## **Locator Map**





**MORE INFO ONLINE:** 

TimberlandRealty.net

## **Locator Map**





# **Satellite Map**





**MORE INFO ONLINE:** 

TimberlandRealty.net

## Appalachian Adventure Little Genesee, NY / Allegany County

## LISTING REPRESENTATIVE For more information contact:



## Representative

Brian Bullard

### Mobile

(716) 499-5608

#### Office

(716) 962-9935

#### **Email**

bbullard@timberlandrealty.net

### **Address**

1890 East Main Street

## City / State / Zip

Falconer, NY 14733

| <u>NOTES</u> |  |  |  |
|--------------|--|--|--|
|              |  |  |  |
|              |  |  |  |
|              |  |  |  |
|              |  |  |  |
|              |  |  |  |
|              |  |  |  |
|              |  |  |  |
|              |  |  |  |
| -            |  |  |  |
|              |  |  |  |
|              |  |  |  |
|              |  |  |  |
|              |  |  |  |
|              |