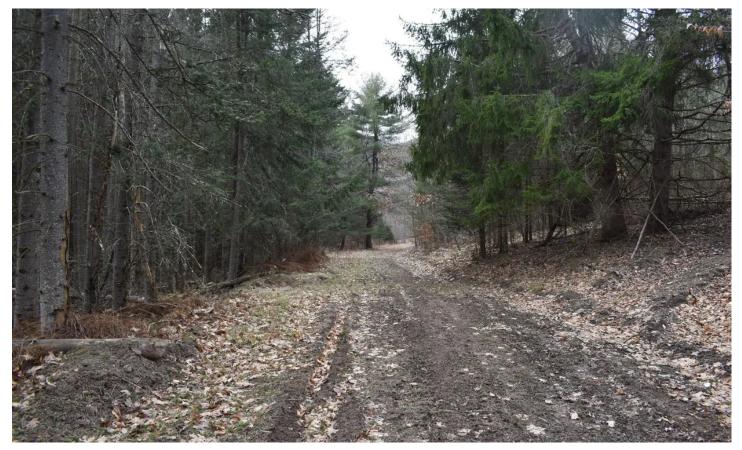

#### **PROPERTY DESCRIPTION**

This is a completely wooded property with a mix of both hardwood and softwood species including hard maple, soft maple, cherry, beecl birch, red pine, Norway spruce and others that provide adequate feed and cover for deer, turkey, bear and other game and non-game species.

Timber was harvested 2-3 years ago and the primary skid/haul road was bulldozed back into shape making for good access for hunting, hiking, ATV's, horses or mountain bikes. The cut was heavy, but there remains a good stocking in both some small sawtimber and poletimber that will continue to fill in while providing great habitat for wildlife.