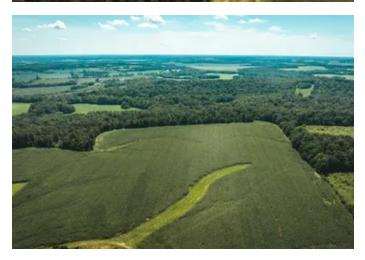

### **PROPERTY DESCRIPTION**

Explore this vast 222.17-acre property conveniently situated between Highway 91 and Hardy Mill Road. With 117 tillable acres and 105 wooded acres, this property boasts an income-producing farm that yields \$20,000-25,000 annually through its successful crop rotation of corn, wheat, and soybeans.

Wildlife enthusiasts will find the area a paradise, particularly for excellent whitetail hunting due to the impressive whitetail genetics in the region. The property's abundant wildlife and forested acres create an ideal habitat for these majestic creatures, making it a haven for nat lovers and hunting enthusiasts.

Apart from its natural appeal, the property is equipped with two well-maintained barns and a great white rock road, ensuring practicality and easy access. The gated entry ensures privacy, offering a peaceful retreat where you can enjoy the tranquil surroundings.