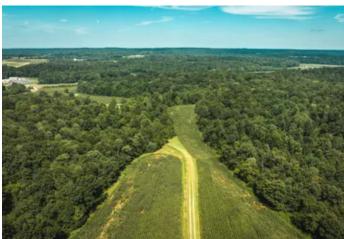

### **PROPERTY DESCRIPTION**

Explore this vast 222.17-acre property conveniently situated between Highway 91 and Hardy Mill Road. With 117 tillable acres and 105 wooded acres, this property boasts an income-producing farm that yields \$20,000-25,000 annually through its successful crop rotation of corn, wheat, and soybeans.

Wildlife enthusiasts will find the area a paradise, particularly for excellent whitetail hunting due to the impressive whitetail genetics in the region. The property's abundant wildlife and forested acres create an ideal habitat for these majestic creatures, making it a haven for nat lovers and hunting enthusiasts.