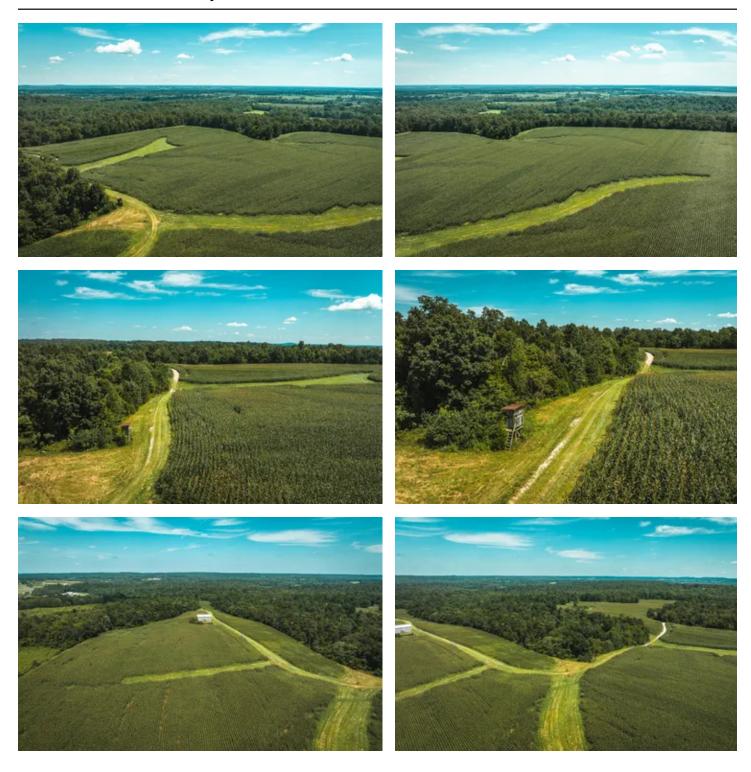

### **PROPERTY DESCRIPTION**

Explore this vast 222.17-acre property conveniently situated between Highway 91 and Hardy Mill Road. With 117 tillable acres and 105 wooded acres, this property boasts an income-producing farm that yields \$20,000-25,000 annually through its successful crop rotation of corn, wheat, and soybeans.

Wildlife enthusiasts will find the area a paradise, particularly for excellent whitetail hunting due to the impressive whitetail genetics in the region. The property's abundant wildlife and forested acres create an ideal habitat for these majestic creatures, making it a haven for nat lovers and hunting enthusiasts.

Apart from its natural appeal, the property is equipped with two well-maintained barns and a great white rock road, ensuring practicality and easy access. The gated entry ensures privacy, offering a peaceful retreat where you can enjoy the tranquil surroundings.