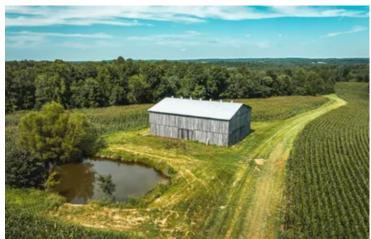

### **PROPERTY DESCRIPTION**

Explore this vast 222.17-acre property conveniently situated between Highway 91 and Hardy Mill Road. With 117 tillable acres and 105 wooded acres, this property boasts an income-producing farm that yields \$20,000-25,000 annually through its successful crop rotation of corn, wheat, and soybeans.

Apart from its natural appeal, the property is equipped with two well-maintained barns and a great white rock road, ensuring practicality and easy access. The gated entry ensures privacy, offering a peaceful retreat where you can enjoy the tranquil surroundings.