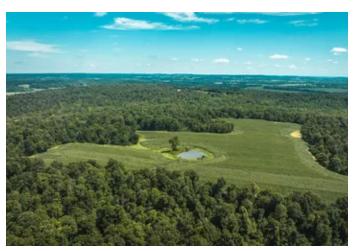

### **PROPERTY DESCRIPTION**

Explore this vast 222.17-acre property conveniently situated between Highway 91 and Hardy Mill Road. With 117 tillable acres and 105 wooded acres, this property boasts an income-producing farm that yields \$20,000-25,000 annually through its successful crop rotation of corn, wheat, and soybeans.

Wildlife enthusiasts will find the area a paradise, particularly for excellent whitetail hunting due to the impressive whitetail genetics in the region. The property's abundant wildlife and forested acres create an ideal habitat for these majestic creatures, making it a haven for nat lovers and hunting enthusiasts.