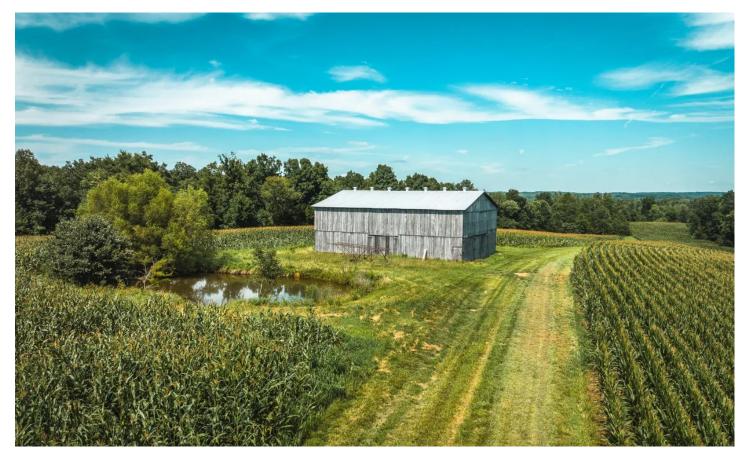

### **PROPERTY DESCRIPTION**

Explore this vast 222.17-acre property conveniently situated between Highway 91 and Hardy Mill Road. With 117 tillable acres and 105 wooded acres, this property boasts an income-producing farm that yields \$20,000-25,000 annually through its successful crop rotation of corn, wheat, and soybeans.

Apart from its natural appeal, the property is equipped with two well-maintained barns and a great white rock road, ensuring practicality and easy access. The gated entry ensures privacy, offering a peaceful retreat where you can enjoy the tranquil surroundings.