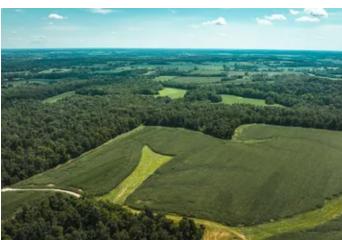

### **PROPERTY DESCRIPTION**

Explore this vast 222.17-acre property conveniently situated between Highway 91 and Hardy Mill Road. With 117 tillable acres and 105 wooded acres, this property boasts an income-producing farm that yields \$20,000-25,000 annually through its successful crop rotation of corn, wheat, and soybeans.

Wildlife enthusiasts will find the area a paradise, particularly for excellent whitetail hunting due to the impressive whitetail genetics in the region. The property's abundant wildlife and forested acres create an ideal habitat for these majestic creatures, making it a haven for nat lovers and hunting enthusiasts.

Apart from its natural appeal, the property is equipped with two well-maintained barns and a great white rock road, ensuring practicality and easy access. The gated entry ensures privacy, offering a peaceful retreat where you can enjoy the tranquil surroundings.