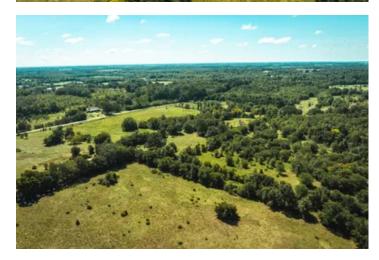

### **PROPERTY DESCRIPTION**

This property consisting of 73 acres is located near Doniphan, MO with road frontage on Hwy N. It's conveniently situated just minutes away from both the Black River and the Current River. The property includes pasture, which could be ideal for horses or livestock. Additionally, there are thick bedding areas for wildlife, making it an attractive spot for deer and turkey. A wet weather creek also runs through the property, providing water sources and potential wildlife habitats. The property has various trails suitable for UTV or horseback riding. Electricity is available, which can be a significant advantage when considering building a home or weekend getaway on the property. Property is being offered in 3 separate tracts or in its entirety.