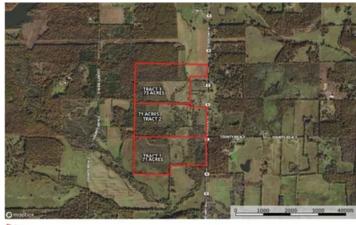

Eastern Ozark Border Pasturelands Tract 3 1969 Ripley Route N Doniphan, MO 63935 \$208,050 73± Acres Ripley County









### **SUMMARY**

**Address** 

1969 Ripley Route N

City, State Zip

Doniphan, MO 63935

County

**Ripley County** 

Type

Hunting Land, Recreational Land

Latitude / Longitude

36.5643 / -90.7134

Acreage

73

Price

\$208,050

### **Property Website**

https://livingthedreamland.com/property/eastern-ozark-border-pasturelands-tract-3-ripley-missouri/43158/









### **PROPERTY DESCRIPTION**

This property consisting of 73 acres is located near Doniphan, MO with road frontage on Hwy N. It's conveniently situated just minutes away from both the Black River and the Current River. The property includes pasture, which could be ideal for horses or livestock. Additionally, there are thick bedding areas for wildlife, making it an attractive spot for deer and turkey. A wet weather creek als