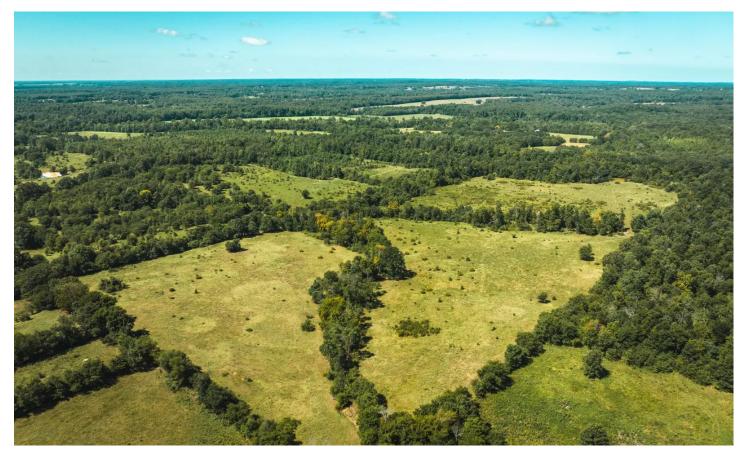

Eastern Ozark Border Pasturelands Tract 3 1969 Ripley Route N Doniphan, MO 63935 \$208,050 73± Acres Ripley County

### **PROPERTY DESCRIPTION**

This property consisting of 73 acres is located near Doniphan, MO with road frontage on Hwy N. It's conveniently situated just minutes away from both the Black River and the Current River. The property includes pasture, which could be ideal for horses or livestock. Additionally, there are thick bedding areas for wildlife, making it an attractive spot for deer and turkey. A wet weather creek also runs through the property, providing water sources and potential wildlife habitats. The property has various trails suitable for UTV or horseback riding. Electricity is available, which can be a significant advantage when considering building a home or weekend getaway on the property. Property is being offered in 3 separate tracts or in its entirety.