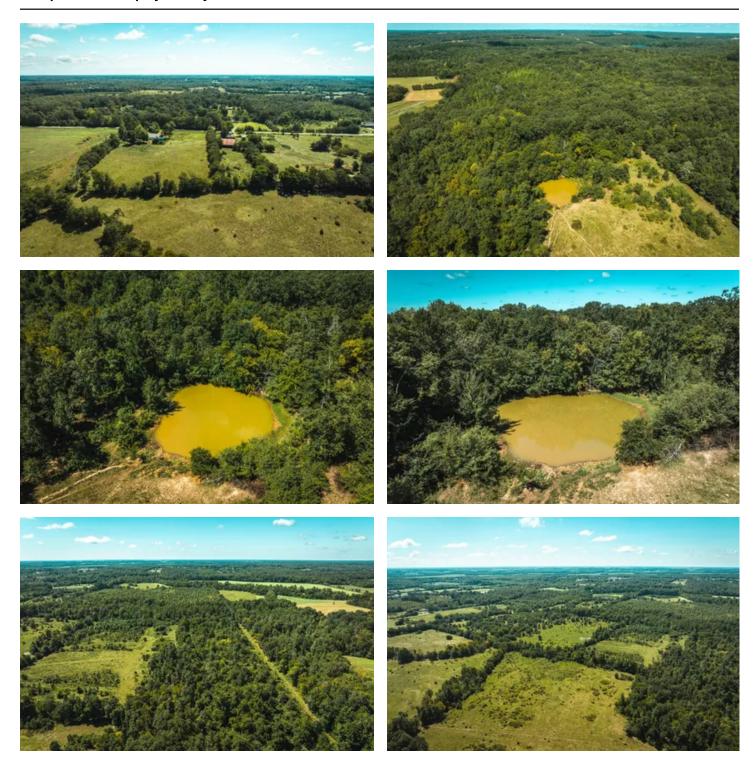

### **PROPERTY DESCRIPTION**

This property consisting of 73 acres is located near Doniphan, MO with road frontage on Hwy N. It's conveniently situated just minutes away from both the Black River and the Current River. The property includes pasture, which could be ideal for horses or livestock. Additionally, there are thick bedding areas for wildlife, making it an attractive spot for deer and turkey. A wet weather creek also runs through the property, providing water sources and potential wildlife habitats. The property has various trails suitable for UTV or horseback riding. Electricity is available, which can be a significant advantage when considering building a home or weekend getaway on the property. Property is being offered in 3 separate tracts or in its entirety.