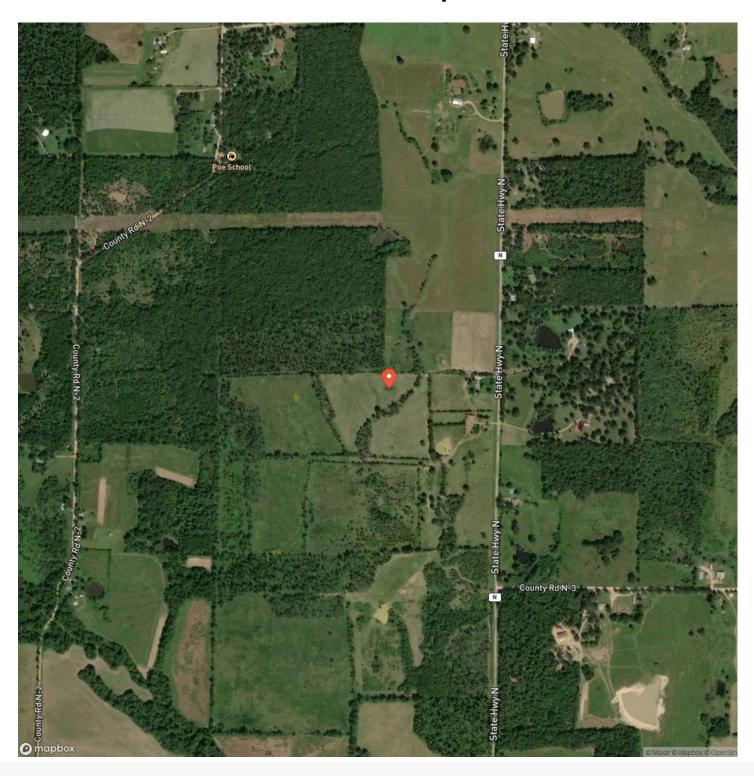

f 73 acres is located near Doniphan, MO with road frontage on Hwy N. It's conveniently situated just minutes away from both the Black River and the Current River. The property includes pasture, which could be ideal for horses or livestock. Additionally, there are thick bedding areas for wildlife, making it an attractive spot for deer and turkey. A wet weather creek also runs through the property, providing water sources and potential wildlife habitats. The property has various trails suitable for UTV or horseback riding. Electricity is available, which can be a significant advantage when considering building a home or weekend getaway on the property. Property is being offered in 3 separate tracts or in its entirety.







# **Locator Map**





# **Locator Map**





# **Satellite Map**





# LISTING REPRESENTATIVE For more information contact:



### Representative

Hunter Hindman

### Mobile

(636) 373-1509

### **Email**

hunterh09@yahoo.com

#### **Address**

100 Chesterfield Parkway

### City / State / Zip

Chesterfield, MO 63005

| <u>NOTES</u> |      |      |  |
|--------------|------|------|--|
|              |      |      |  |
|              |      |      |  |
|              |      |      |  |
|              | <br> | <br> |  |
|              |      |      |  |
|              |      |      |  |
|              |      |      |  |
|              |      |      |  |
|              |      |      |  |
|              |      |      |  |
|              |      |      |  |
|              |      |      |  |
|              |      |      |  |
|              |      |      |  |
|