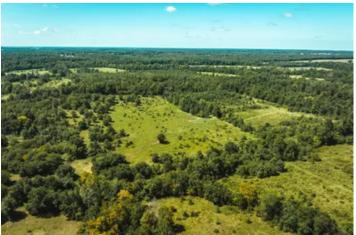

### **PROPERTY DESCRIPTION**

This property consisting of 73 acres is located near Doniphan, MO with road frontage on Hwy N. It's conveniently situated just minutes away from both the Black River and the Current River. The property includes pasture, which could be ideal for horses or livestock. Additionally, there are thick bedding areas for wildlife, making it an attractive spot for deer and turkey. A wet weather creek also runs through the property, providing water sources and potential wildlife habitats. The property has various trails suitable for UTV or horseback riding. Electricity is available, which can be a significant advantage when considering building a home or weekend getaway on the property. Property is being offered in 3 separate tracts or in its entirety.