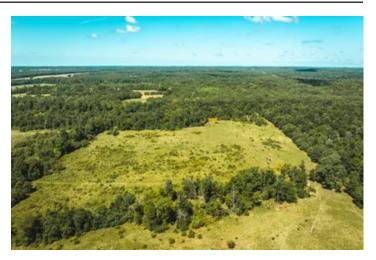

### **PROPERTY DESCRIPTION**

This property consisting of 73 acres is located near Doniphan, MO with road frontage on Hwy N. It's conveniently situated just minutes away from both the Black River and the Current River. The property includes pasture, which could be ideal for horses or livestock. Additionally, there are thick bedding areas for wildlife, making it an attractive spot for deer and turkey. A wet weather creek also runs through the property, providing water sources and potential wildlife habitats. The property has various trails suitable for UTV or horseback riding. Electricity is available, which can be a significant advantage when considering building a home or weekend getaway on the property. Property is being offered in 3 separate tracts or in its entirety.