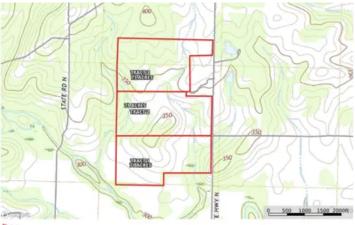

Eastern Ozark Border Pasturelands Tract 3 1969 Ripley Route N Doniphan, MO 63935 \$208,050 73± Acres Ripley County









### **SUMMARY**

**Address** 

1969 Ripley Route N

City, State Zip

Doniphan, MO 63935

County

**Ripley County** 

Type

Hunting Land, Recreational Land

Latitude / Longitude

36.5643 / -90.7134

Acreage

73

Price

\$208,050

### **Property Website**

https://livingthedreamland.com/property/eastern-ozark-border-pasturelands-tract-3-ripley-missouri/43158/









### **PROPERTY DESCRIPTION**

This property consisting of 73 acres is located near Doniphan, MO with road frontage on Hwy N. It's conveniently situated just minutes away from both the Black River and the Current River. The property includes pasture, which could be ideal for horses or livestock. Additionally, there are thick bedding areas for wildlife, making it an attractive spot for deer and turkey. A wet weather creek a