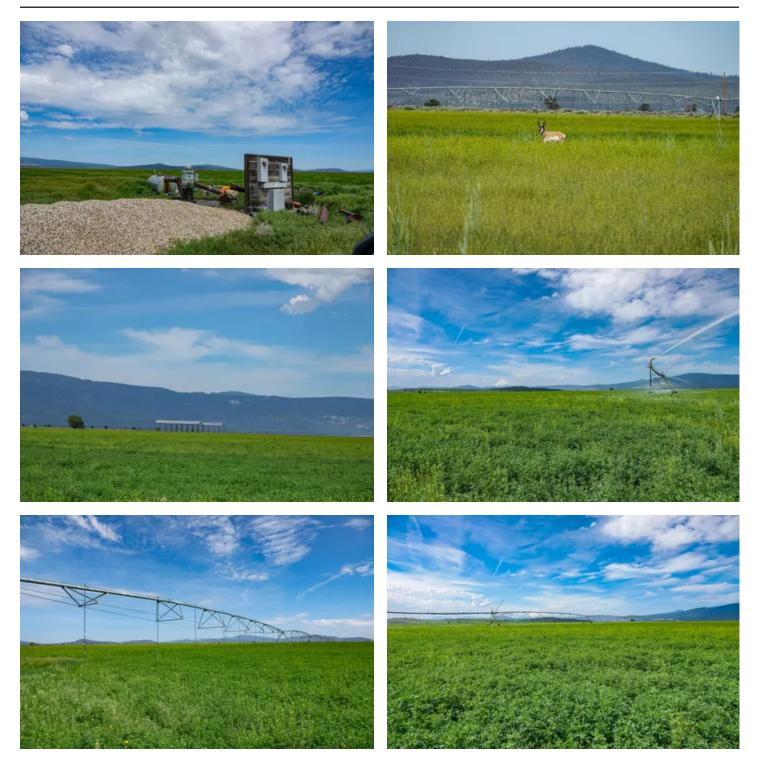

#### **PROPERTY DESCRIPTION**

This 316.5+/- far northern California acreage is planted in 290 acres of organic alfalfa. There are two nice pole barns, 1500-ton total storage capacity, both in good condition. There are 3 wells, with production information available. Irrigation is 3 pivots for 260 acres and some solid set hand line for remaining acres. The stand is approx. 4 years old, yielding 5+ tons per acre. A second possibility for this property is growing strawberries, or lease to strawberry growing company. There are no homes on the land. It's conveniently located just off Hwy 97, not far from MacDoel, CA, just over a half an hour from Klamath Falls, OR. There are pretty views of Mt. Shasta and the surrounding crop land. The soil types are Doel Sandy Loam (majority) and some Poman Sandy Loam. If you're looking for some nice productive crop ground in Butte Valley, Siskiyou County, come see this one!

Property Highlights:

- Organic Farmland
- Organic Alfalfa Hay
- Potential to Grow Strawberries
- 3 Wells
- 3 Pivots and Solid Set Irrigation System
- Immediate Access to Hwy 97 for Trucking
- Siskiyou County
- Butte Valley
- Near Oregon/California Border