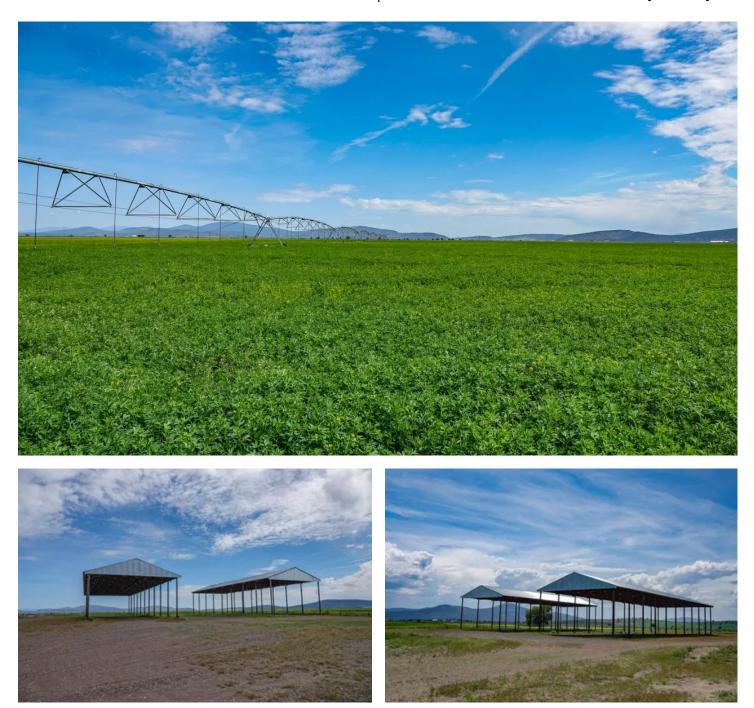

#### **PROPERTY DESCRIPTION**

This 316.5+/- far northern California acreage is planted in 290 acres of organic alfalfa. There are two nice pole barns, 1500-ton total storage capacity, both in good condition. There are 3 wells, with production information available. Irrigation is 3 pivots for 260 acres and some solid set hand line for remaining acres. The stand is approx. 4 years old, yielding 5+ tons per acre. A second possibility for this property is growing strawberries, or lease to strawberry growing company. There are no homes on the land. It's conveniently located just off Hwy 97, not far from MacDoel, CA, just over a half an hour from Klamath Falls, OR. There are pretty views of Mt. Shasta and the surrounding crop land. The soil types are Doel Sandy Loam (majority) and some Poman Sandy Loam. If you're looking for some nice productive crop ground in Butte Valley, Siskiyou County, come see this one!

Property Highlights:

- Organic Farmland
- Organic Alfalfa Hay
- Potential to Grow Strawberries
- 3 Wells
- 3 Pivots and Solid Set Irrigation System
- Immediate Access to Hwy 97 for Trucking
- Siskiyou County
- Butte Valley
- Near Oregon/California Border