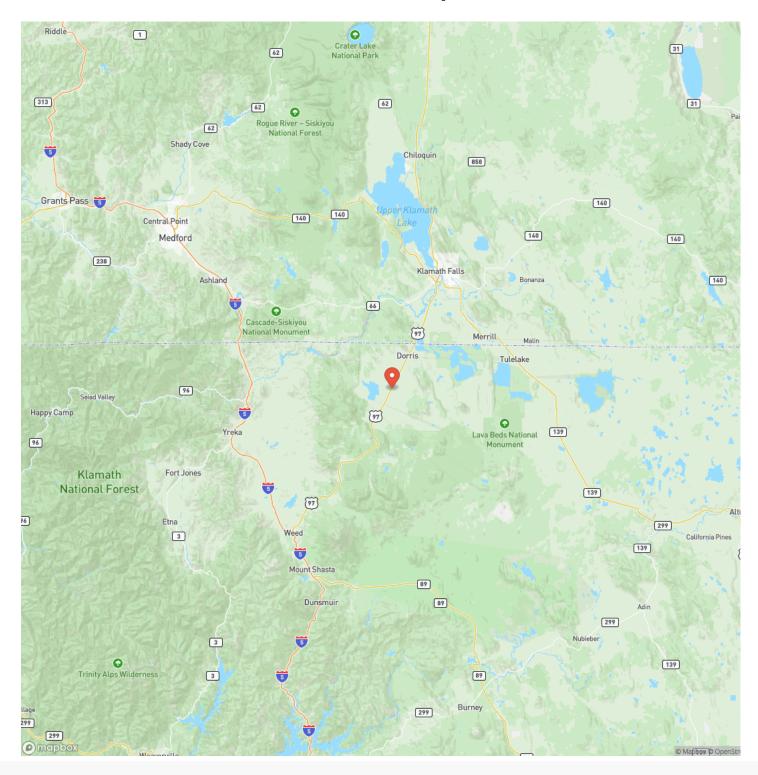

There are no homes on the land. It's conveniently located just off Hwy 97, not far from MacDoel, CA, just over a half an hour from Klamath Falls, OR. There are pretty views of Mt. Shasta and the surrounding crop land. The soil types are Doel Sandy Loam (majority) and some Poman Sandy Loam. If you're looking for some nice productive crop ground in Butte Valley, Siskiyou County, come see this one!

Property Highlights:

- Organic Farmland
- Organic Alfalfa Hay
- Potential to Grow Strawberries
- 3 Wells
- 3 Pivots and Solid Set Irrigation System
- Immediate Access to Hwy 97 for Trucking
- Siskiyou County
- Butte Valley
- Near Oregon/California Border



#### Shady Dell Organic Hay Ranch Macdoel, CA / Siskiyou County



California OUTDOOR PROPERTIES

# **Locator Map**





## **Locator Map**





# Satellite Map





## **MORE INFO ONLINE:**

californiaoutdoorproperties.com

#### LISTING REPRESENTATIVE For more information contact:



## Representative

Kathy Hayden

**Mobile** (530) 598-5336

**Email** ranchre@yahoo.com

Address 11806 Main Street

**City / State / Zip** Fort Jones, CA 96032

#### <u>NOTES</u>



| <u>NOTES</u> |  |  |  |
|--------------|--|--|--|
|              |  |  |  |
|              |  |  |  |
|              |  |  |  |
|              |  |  |  |
|              |  |  |  |
|              |  |  |  |
|              |  |  |  |
|              |  |  |  |
|              |  |  |  |
|              |  |  |  |
|              |  |  |  |
|              |  |  |  |
|              |  |  |  |
|              |  |  |  |
|              |  |  |  |
|              |  |  |  |
|