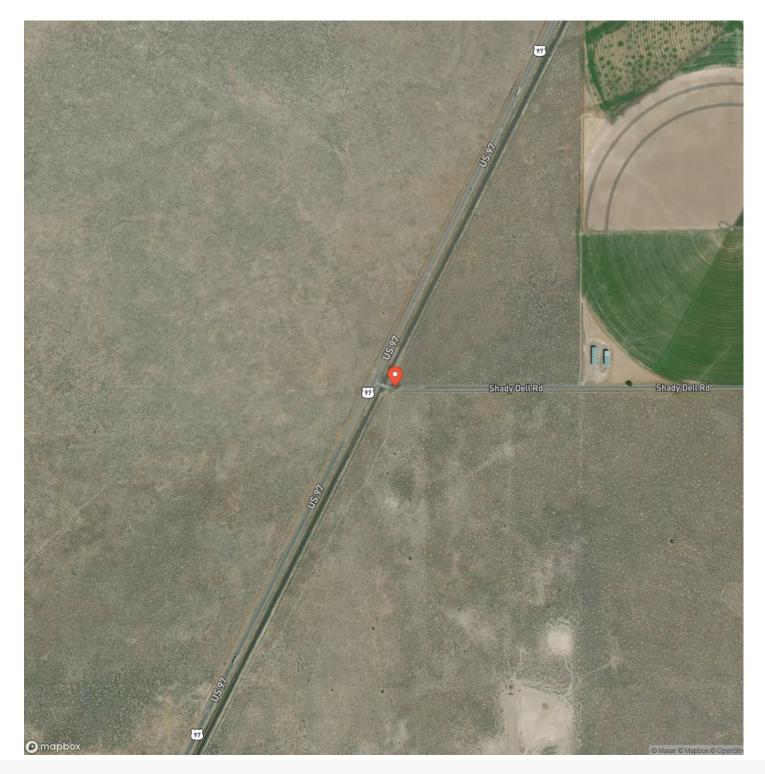

the land. It's conveniently located just off Hwy 97, not far from MacDoel, CA, just over a half an hour from Klamath Falls, OR. There are pretty views of Mt. Shasta and the surrounding crop land. The soil types are Doel Sandy Loam (majority) and some Poman Sandy Loam. If you're looking for some nice productive crop ground in Butte Valley, Siskiyou County, come see this one!

Property Highlights:

- Organic Farmland
- Organic Alfalfa Hay
- Potential to Grow Strawberries
- 3 Wells
- 3 Pivots and Solid Set Irrigation System
- Immediate Access to Hwy 97 for Trucking
- Siskiyou County
- Butte Valley
- Near Oregon/California Border



#### Shady Dell Organic Hay Ranch Macdoel, CA / Siskiyou County



California OUTDOOR PROPERTIES

# **Locator Map**





## **Locator Map**





# Satellite Map





## **MORE INFO ONLINE:**

californiaoutdoorproperties.com

#### LISTING REPRESENTATIVE For more information contact:



## Representative

Kathy Hayden

**Mobile** (530) 598-5336

**Email** ranchre@yahoo.com

Address 11806 Main Street

**City / State / Zip** Fort Jones, CA 96032

#### <u>NOTES</u>



| <u>NOTES</u> |  |  |  |
|--------------|--|--|--|
|              |  |  |  |
|              |  |  |  |
|              |  |  |  |
|              |  |  |  |
|              |  |  |  |
|              |  |  |  |
|              |  |  |  |
|              |  |  |  |
|              |  |  |  |
|              |  |  |  |
|              |  |  |  |
|              |  |  |  |
|              |  |  |  |
|              |  |  |  |
|              |  |  |  |
|              |  |  |  |
|              |  |  |  |