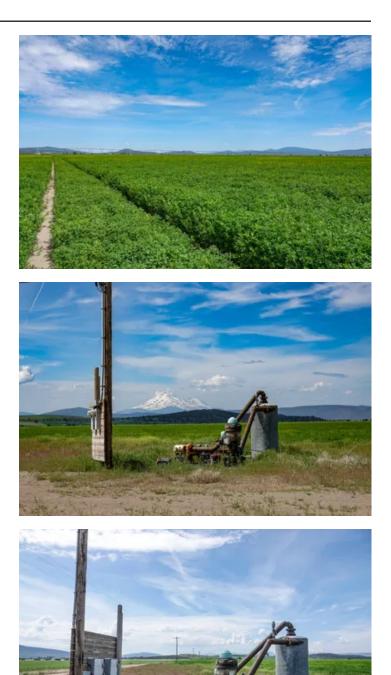

#### **PROPERTY DESCRIPTION**

This 316.5+/- far northern California acreage is planted in 290 acres of organic alfalfa. There are two nice pole barns, 1500-ton total storage capacity, both in good condition. There are 3 wells, with production information available. Irrigation is 3 pivots for 260 acres and some solid set hand line for remaining acres. The stand is approx. 4 years old, yielding 5+ tons per acre. A second possibility for this property is growing strawberries, or lease to strawberry growing company. There are no homes on the land. It's conveniently located just off Hwy 97, not far from MacDoel, CA, just over a half an hour from Klamath Falls, OR. There are pretty views of Mt. Shasta and the surrounding crop land. The soil types are Doel Sandy Loam (majority) and some Poman Sandy Loam. If you're looking for some nice productive crop ground in Butte Valley, Siskiyou County, come see this one!

Property Highlights:

- Organic Farmland
- Organic Alfalfa Hay
- Potential to Grow Strawberries
- 3 Wells
- 3 Pivots and Solid Set Irrigation System
- Immediate Access to Hwy 97 for Trucking
- Siskiyou County
- Butte Valley
- Near Oregon/California Border