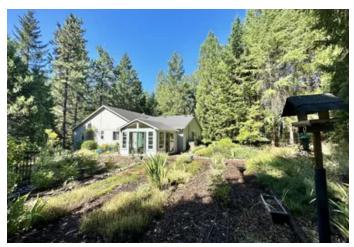

#### **PROPERTY DESCRIPTION**

Charming 3 bedroom 2 bath custom home on 5 serene acres located at the end of a quiet cul-de-sac in a very desirable area. Private but close to everything, this 1700 sq ft home has vaulted ceilings, an open floor plan, attached 2 car garage, laundry room, large kitchen area with a breakfast nook, an island pantry, plenty of cabinet space, and a deck over-looking your peaceful tree covered acreage. This wonderfully landscaped property sits behind an automatic gate, offers a stargazing/meditation room, a gorgeous garden area, abundant well, developed hiking trails, and RV/boat parking with a separate gated entrance. Did I mention under the house has a massive storage space that looks like an unfinished basement? This house come fully furnished if you wish and is move in ready!! Come make this gorgeo dream homeyours today!!