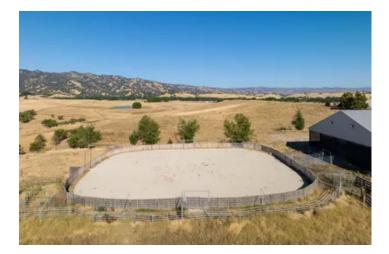

#### **PROPERTY DESCRIPTION**

40-acre equestrian facility featuring 3000 sf, 4 bd, 3 ba ranch style home. 27 stall metal barn with tack room, wash room, water and power. 115' x 150' covered arena with lights. 150' x 150' outdoor arena. Hot walker with electronic controls.

Fenced Paddocks, Williamson Act contract. 3 mobile homes for guests or ranch workers. Ag well for plenty of water

Property Highlights:

- 40 Acre Equestrian Facility
- 4 Bedroom, 3 Bath 3000 SF Ranch Style Home with panoramic view.
- 27 Stall Barn
- 115" x 150" Covered, Lighted Arena
- 150' x 150' Outdoor Arena
- 8 Horse Hot Walker with Electronic Controls
- Hay Storage
- Tack Rooms
- Wash Rack
- Fenced Paddocks
- Private Gated Driveway
- Seasonal Pond
- Williamson Act Contract for low taxes
- 3 single wide Mobile Homes for Guests or Ranch workers
- 20 miles to UC Davis