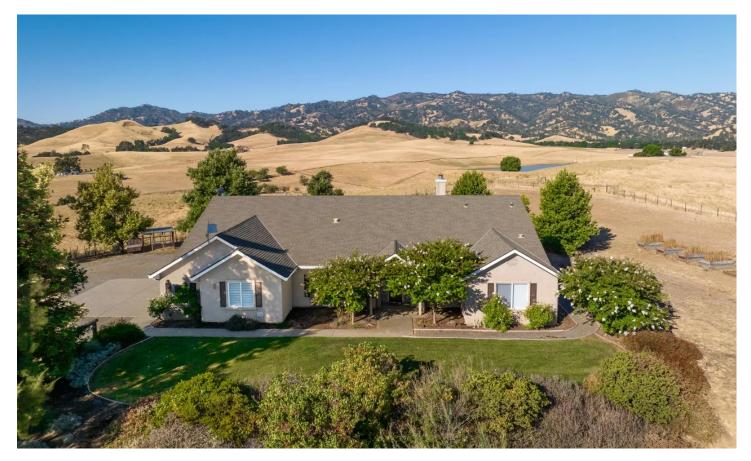

#### **PROPERTY DESCRIPTION**

40-acre equestrian facility featuring 3000 sf, 4 bd, 3 ba ranch style home. 27 stall metal barn with tack room, wash room, water and power. 115' x 150' covered arena with lights. 150' x 150' outdoor arena. Hot walker with electronic controls.

Fenced Paddocks, Williamson Act contract. 3 mobile homes for guests or ranch workers. Ag well for plenty of water

Property Highlights:

- 40 Acre Equestrian Facility
- 4 Bedroom, 3 Bath 3000 SF Ranch Style Home with panoramic view.
- 27 Stall Barn
- 115" x 150" Covered, Lighted Arena
- 150' x 150' Outdoor Arena
- 8 Horse Hot Walker with Electronic Controls
- Hay Storage
- Tack Rooms
- Wash Rack
- Fenced Paddocks
- Private Gated Driveway
- Seasonal Pond
- Williamson Act Contract for low taxes
- 3 single wide Mobile Homes for Guests or Ranch workers
- 20 miles to UC Davis