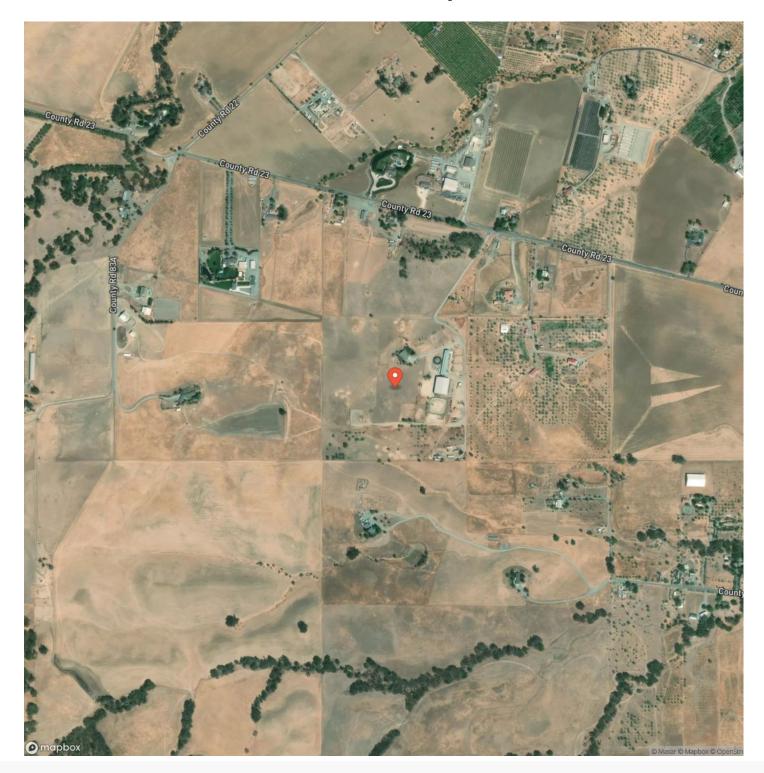

electronic controls.

Fenced Paddocks, Williamson Act contract. 3 mobile homes for guests or ranch workers. Ag well for plenty of water

Property Highlights:

- 40 Acre Equestrian Facility
- 4 Bedroom, 3 Bath 3000 SF Ranch Style Home with panoramic view.
- 27 Stall Barn
- 115" x 150" Covered, Lighted Arena
- 150' x 150' Outdoor Arena
- 8 Horse Hot Walker with Electronic Controls
- Hay Storage
- Tack Rooms
- Wash Rack
- Fenced Paddocks
- Private Gated Driveway
- Seasonal Pond
- Williamson Act Contract for low taxes
- 3 single wide Mobile Homes for Guests or Ranch workers
- 20 miles to UC Davis



#### Southern Cross Ranch Esparto, CA / Yolo County



**MORE INFO ONLINE:** 



# **Locator Map**



## **MORE INFO ONLINE:**



## **Locator Map**





## **MORE INFO ONLINE:**

# Satellite Map





## **MORE INFO ONLINE:**

#### LISTING REPRESENTATIVE For more information contact:



### Representative

Glenn Demuth

**Mobile** (707) 372-8103

**Email** glenn@caoutdoorproperties.com

**Address** 4343 Peaceful Glen Road

**City / State / Zip** Vacaville, CA 95688

#### <u>NOTES</u>



| NOTES |      |
|-------|------|
|       |      |
|       |      |
|       |      |
|       |      |
|       | <br> |
|       |      |
|       | <br> |
|       |      |
|       | <br> |
|       |      |
|       |      |
|       |      |
|       |      |
|       |      |
|       |      |
|       |      |
|       |      |
|       | <br> |
|       |      |
|       |      |



#### **DISCLAIMERS**

Information in this brochure is provided solely for information purposes and does not constitute an offer