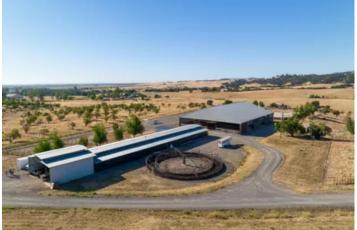

#### **PROPERTY DESCRIPTION**

40-acre equestrian facility featuring 3000 sf, 4 bd, 3 ba ranch style home. 27 stall metal barn with tack room, wash room, water and power. 115' x 150' covered arena with lights. 150' x 150' outdoor arena. Hot walker with electronic controls.

Fenced Paddocks, Williamson Act contract. 3 mobile homes for guests or ranch workers. Ag well for plenty of water

Property Highlights:

- 40 Acre Equestrian Facility
- 4 Bedroom, 3 Bath 3000 SF Ranch Style Home with panoramic view.
- 27 Stall Barn
- 115" x 150" Covered, Lighted Arena
- 150' x 150' Outdoor Arena
- 8 Horse Hot Walker with Electronic Controls
- Hay Storage
- Tack Rooms
- Wash Rack
- Fenced Paddocks
- Private Gated Driveway
- Seasonal Pond
- Williamson Act Contract for low taxes
- 3 single wide Mobile Homes for Guests or Ranch workers
- 20 miles to UC Davis