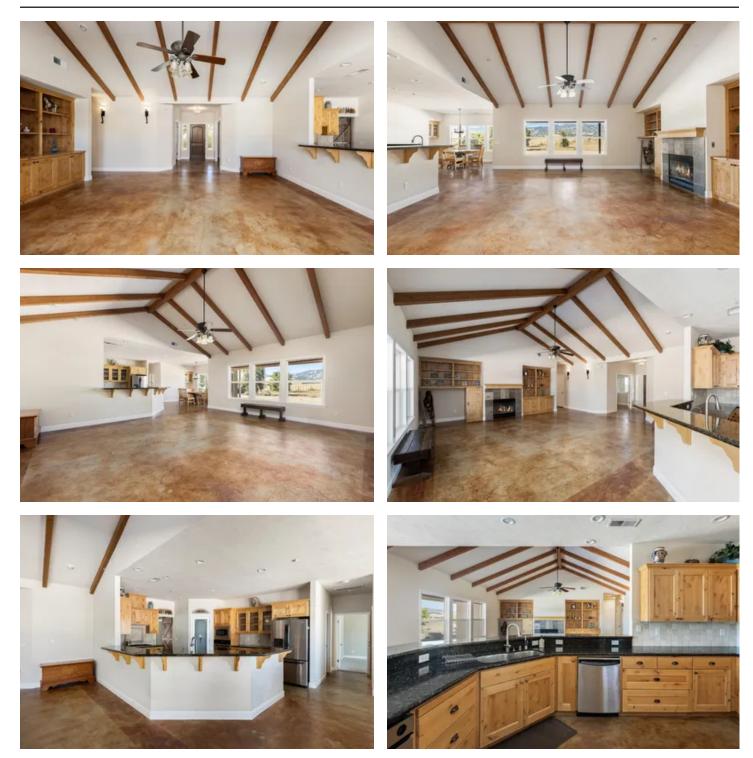

#### **SUMMARY**

Address 24321 County Rd. 23

**City, State Zip** Esparto, CA 95627

**County** Yolo County

**Type** Horse Property, Ranches, Farms

Latitude / Longitude 38.676714 / -122.061087

**Dwelling Square Feet** 3000

**Bedrooms / Bathrooms** 4 / 3

Acreage 40

**Price** \$1,895,000

#### **PROPERTY DESCRIPTION**

40-acre equestrian facility featuring 3000 sf, 4 bd, 3 ba ranch style home. 27 stall metal barn with tack room, wash room, water and power. 115' x 150' covered arena with lights. 150' x 150' outdoor arena. Hot walker with electronic controls.