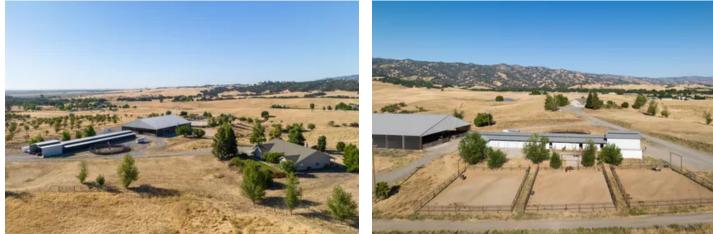

#### **PROPERTY DESCRIPTION**

40-acre equestrian facility featuring 3000 sf, 4 bd, 3 ba ranch style home. 27 stall metal barn with tack room, wash room, water and power. 115' x 150' covered arena with lights. 150' x 150' outdoor arena. Hot walker with electronic controls.

Fenced Paddocks, Williamson Act contract. 3 mobile homes for guests or ranch workers. Ag well for plenty of water

Property Highlights:

- 40 Acre Equestrian Facility
- 4 Bedroom, 3 Bath 3000 SF Ranch Style Home with panoramic view.
- 27 Stall Barn
- 115" x 150" Covered, Lighted Arena
- 150' x 150' Outdoor Arena
- 8 Horse Hot Walker with Electronic Controls
- Hay Storage
- Tack Rooms
- Wash Rack
- Fenced Paddocks
- Private Gated Driveway
- Seasonal Pond
- Williamson Act Contract for low taxes
- 3 single wide Mobile Homes for Guests or Ranch workers
- 20 miles to UC Davis