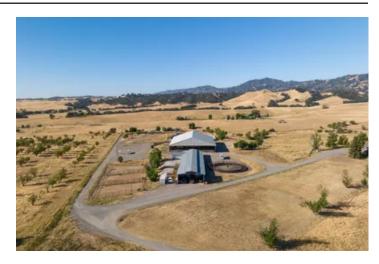

#### **PROPERTY DESCRIPTION**

40-acre equestrian facility featuring 3000 sf, 4 bd, 3 ba ranch style home. 27 stall metal barn with tack room, wash room, water and power. 115' x 150' covered arena with lights. 150' x 150' outdoor arena. Hot walker with electronic controls.

Fenced Paddocks, Williamson Act contract. 3 mobile homes for guests or ranch workers. Ag well for plenty of water

Property Highlights:

- 40 Acre Equestrian Facility
- 4 Bedroom, 3 Bath 3000 SF Ranch Style Home with panoramic view.
- 27 Stall Barn
- 115" x 150" Covered, Lighted Arena
- 150' x 150' Outdoor Arena
- 8 Horse Hot Walker with Electronic Controls
- Hay Storage
- Tack Rooms
- Wash Rack
- Fenced Paddocks
- Private Gated Driveway
- Seasonal Pond
- Williamson Act Contract for low taxes
- 3 single wide Mobile Homes for Guests or Ranch workers
- 20 miles to UC Davis