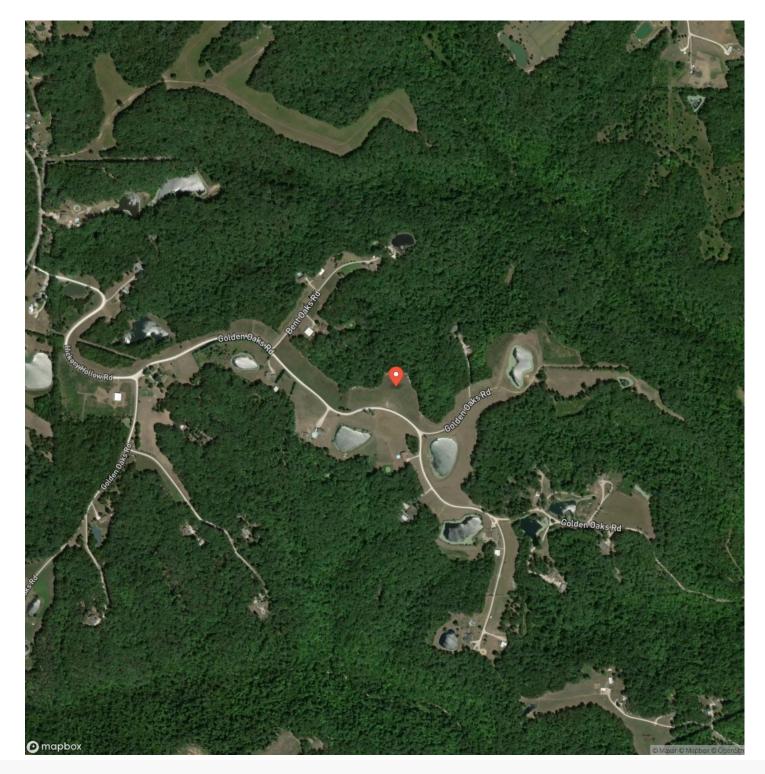

you can imagine & if you pick the right spot you won't even know that you have neighbors. Have that hobby farm you've always wanted or that really nice cabin in the woods. Very close to Warrenton, so it's a short drive for groceries & anything else you may want & close enough to St. Louis county that you can do evening hunts if you want the place untouched. There is also a large garage with 200amp service & ample parking for your RV & storage for your outside toys. The water is city provided but you can put in a well if you prefer & adding a house to the electric grid already in place will be nearly seamless. This place is offered just in time to prepare for hunting season.



# **Locator Map**





# **MORE INFO ONLINE:**

# **Locator Map**





## **MORE INFO ONLINE:**

# Satellite Map





# **MORE INFO ONLINE:**

#### LISTING REPRESENTATIVE For more information contact:



### Representative

John Echele

**Mobile** (636) 288-7569

**Email** john@livingthedreamland.com

Address

**City / State / Zip** Washington, MO 63090

### <u>NOTES</u>



### **MORE INFO ONLINE:**

| NOTES |  |
|-------|--|
|       |  |
|       |  |
|       |  |
|       |  |
|       |  |
|       |  |
|       |  |
|       |  |
|       |  |
|       |  |
|       |  |
|       |  |
|       |  |
|       |  |
|       |  |
|       |  |
|       |  |
|       |  |
|       |  |
|       |  |
|       |  |
|       |  |
|       |  |
|       |  |
|       |  |
|       |  |
|       |  |
|       |  |
|       |  |
|       |  |
|       |  |
|       |  |
|       |  |
|       |  |
|       |  |
|       |  |
|       |  |
|