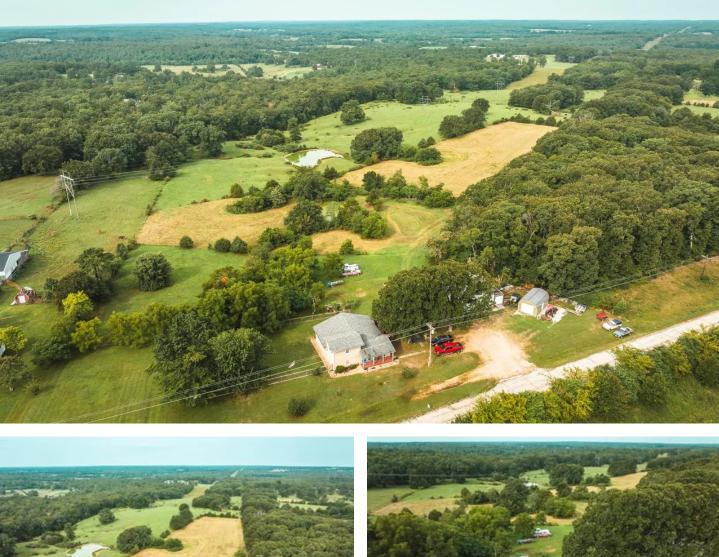

### Salem Ford Salem, MO / Dent County

### **PROPERTY DESCRIPTION**

Looking for a beautiful home with a nice shop and pasture already fenced for your horses or cattle, then look no further! This property is well maintained and recently remodeled, very comfortable with nice decks and well landscaped. With 3beds and 2baths there is plenty of room for the family. The shop is 30x30 with a roll up garage door plus a walk-in door. Approx 7ac of the property is fenced and lays very nice and you can see most of it from the back deck making it easy to sit and watch the livestock or wildlife. And talk about location, on Hwy 72 between Rolla (home to S&T Missouri University) and Salem (Gateway to national scenic Riverways). If that is not enough, it is just a short drive to the rivers, trout parks, as well as Mark Twain National Forest. Don't let this one get away!