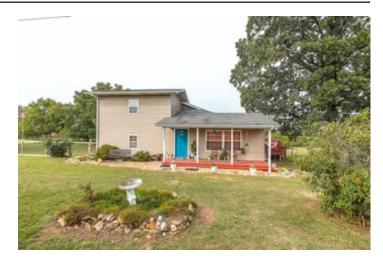

**Dwelling Square Feet** 1800

**Bedrooms / Bathrooms** 3 / 2

Acreage 8

**Price** \$269,000

### **PROPERTY DESCRIPTION**

Looking for a beautiful home with a nice shop and pasture already fenced for your horses or cattle, then look no further! This property is well maintained and recently remodeled, very comfortable with nice decks and well landscaped. With 3beds and 2baths there is plenty of room for the family. The shop is 30x30 with a roll up garage door plus a walk-in door. Approx 7ac of the property is fenced and lays very nice and you can see most of it from the back deck making it easy to sit and watch the livestock or wildlife. And talk about location, on Hwy 72 between Rolla (home to S&T Missouri University) and Salem (Gateway to national scenic Riverways). If that is not enough, it is just a short drive to the rivers, trout parks, as well as Mark Twain National Forest. Don't let this one get away!