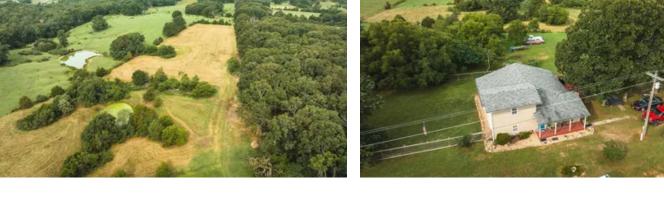

### Salem Ford Salem, MO / Dent County

### **PROPERTY DESCRIPTION**

Looking for a beautiful home with a nice shop and pasture already fenced for your horses or cattle, then look no further! This property is well maintained and recently remodeled, very comfortable with nice decks and well landscaped. With 3beds and 2baths there is plenty of room for the family. The shop is 30x30 with a roll up garage door plus a walk-in door. Approx 7ac of the property is fenced and lays very nice and you can see most of it from the back deck making it easy to sit and watch the livestock or wildlife. And talk about location, on Hwy 72 between Rolla (home to S&T Missouri University) and Salem (Gateway to national scenic Riverways). If that is not enough, it is just a short drive to the rivers, trout parks, as well as Mark Twain National Forest. Don't let this one get away!