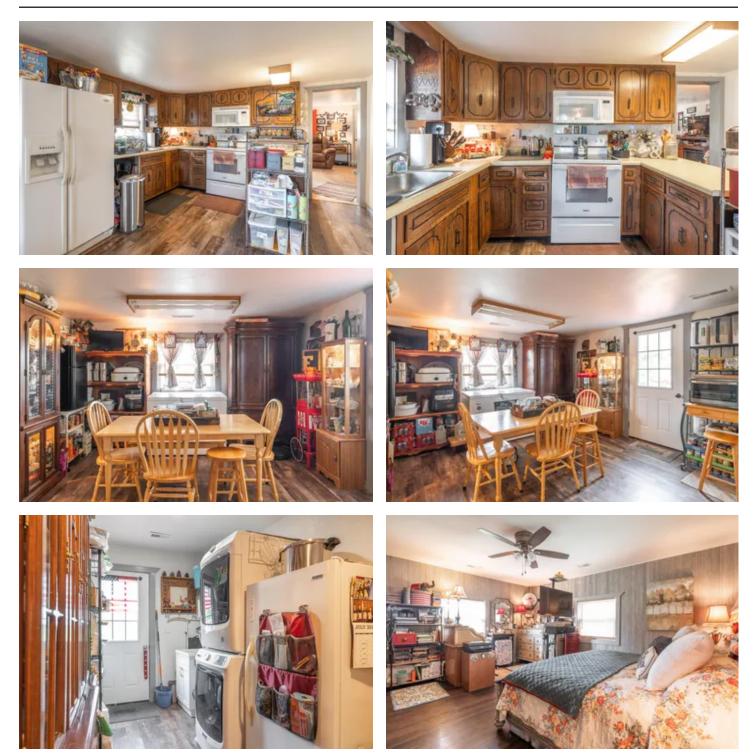

### **PROPERTY DESCRIPTION**

Looking for a beautiful home with a nice shop and pasture already fenced for your horses or cattle, then look no further! This property is well maintained and recently remodeled, very comfortable with nice decks and well landscaped. With 3beds and 2baths there is plenty of room for the family. The shop is 30x30 with a roll up garage door plus a walk-in door. Approx 7ac of the property is fenced and lays very nice and you can see most of it from the back deck making it easy to sit and watch the livestock or wildlife. And talk about location, on Hwy 72 between Rolla (home to S&T Missouri University) and Salem (Gateway to national scenic Riverways). If that is not enough, it is just a short drive to the rivers, trout parks, as well as Mark Twain National Forest. Don't let this one get away!