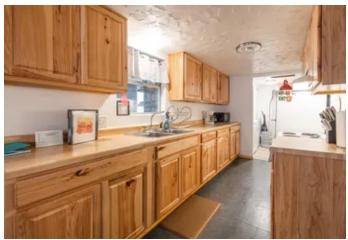

### **PROPERTY DESCRIPTION**

This country cabin nestled on 21 private acres is located in the floating capital of Missouri and is less than 2 hours from St. Louis. You car enjoy the park like setting with plenty of privacy. The home boasts 2beds & 1bath off of Hwy 8 and has a metal roof and has been newly painted all around on exterior and deck. The kitchen has custom wood cabinets and new flooring in the dining area. There's a covered carport for parking. This property also has the potential to be income producing as it is currently being used as an airbnb. The outdoor enthusiasts will enjoy that this property is surrounded by the Huzzah, Meramec and Courtois rivers which are known for floating, kayakir fishing and more!