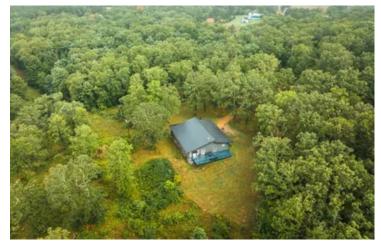

### **PROPERTY DESCRIPTION**

This country cabin nestled on 21 private acres is located in the floating capital of Missouri and is less than 2 hours from St. Louis. You car enjoy the park like setting with plenty of privacy. The home boasts 2beds & 1bath off of Hwy 8 and has a metal roof and has been newly painted all around on exterior and deck. The kitchen has custom wood cabinets and new flooring in the dining area. There's a covered carport for parking. This property also has the potential to be income producing as it is currently being used as an airbnb. The outdoor enthusiasts will enjoy that this property is surrounded by the Huzzah, Meramec and Courtois rivers which are known for floating, kayakir fishing and more!