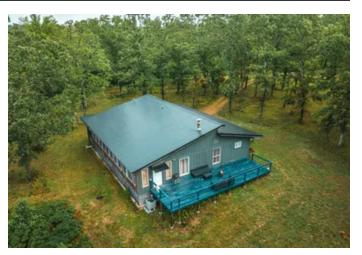

### **PROPERTY DESCRIPTION**

This country cabin nestled on 21 private acres is located in the floating capital of Missouri and is less than 2 hours from St. Louis. You car enjoy the park like setting with plenty of privacy. The home boasts 2beds & 1bath off of Hwy 8 and has a metal roof and has been newly painted all around on exterior and deck. The kitchen has custom wood cabinets and new flooring in the dining area. There's a covered carport for parking. This property also has the potential to be income producing as it is currently being used as an airbnb. The outdoor enthusiasts will enjoy that this property is surrounded by the Huzzah, Meramec and Courtois rivers which are known for floating, kayakir fishing and more!