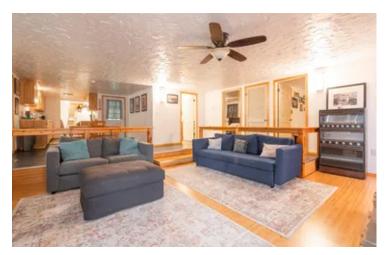

### **PROPERTY DESCRIPTION**

This country cabin nestled on 21 private acres is located in the floating capital of Missouri and is less than 2 hours from St. Louis. You car enjoy the park like setting with plenty of privacy. The home boasts 2beds & 1bath off of Hwy 8 and has a metal roof and has been newly painted all around on exterior and deck. The kitchen has custom wood cabinets and new flooring in the dining area. There's a covered carport for parking. This property also has the potential to be income producing as it is currently being used as an airbnb. The outdoor enthusiasts will enjoy that this property is surrounded by the Huzzah, Meramec and Courtois rivers which are known for floating, kayakir fishing and more!