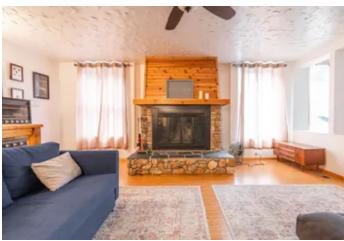

### **PROPERTY DESCRIPTION**

This country cabin nestled on 21 private acres is located in the floating capital of Missouri and is less than 2 hours from St. Louis. You car enjoy the park like setting with plenty of privacy. The home boasts 2beds & 1bath off of Hwy 8 and has a metal roof and has been newly painted all around on exterior and deck. The kitchen has custom wood cabinets and new flooring in the dining area. There's a covered carport for parking. This property also has the potential to be income producing as it is currently being used as an airbnb. The outdoor enthusiasts will enjoy that this property is surrounded by the Huzzah, Meramec and Courtois rivers which are known for floating, kayakir fishing and more!