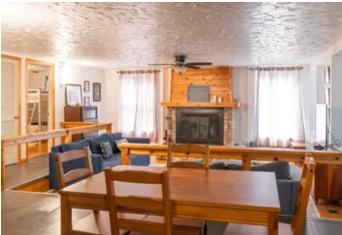

### **PROPERTY DESCRIPTION**

This country cabin nestled on 21 private acres is located in the floating capital of Missouri and is less than 2 hours from St. Louis. You car enjoy the park like setting with plenty of privacy. The home boasts 2beds & 1bath off of Hwy 8 and has a metal roof and has been newly painted all around on exterior and deck. The kitchen has custom wood cabinets and new flooring in the dining area. There's a covered carport for parking. This property also has the potential to be income producing as it is currently being used as an airbnb. The outdoor enthusiasts will enjoy that this property is surrounded by the Huzzah, Meramec and Courtois rivers which are known for floating, kayakir fishing and more!