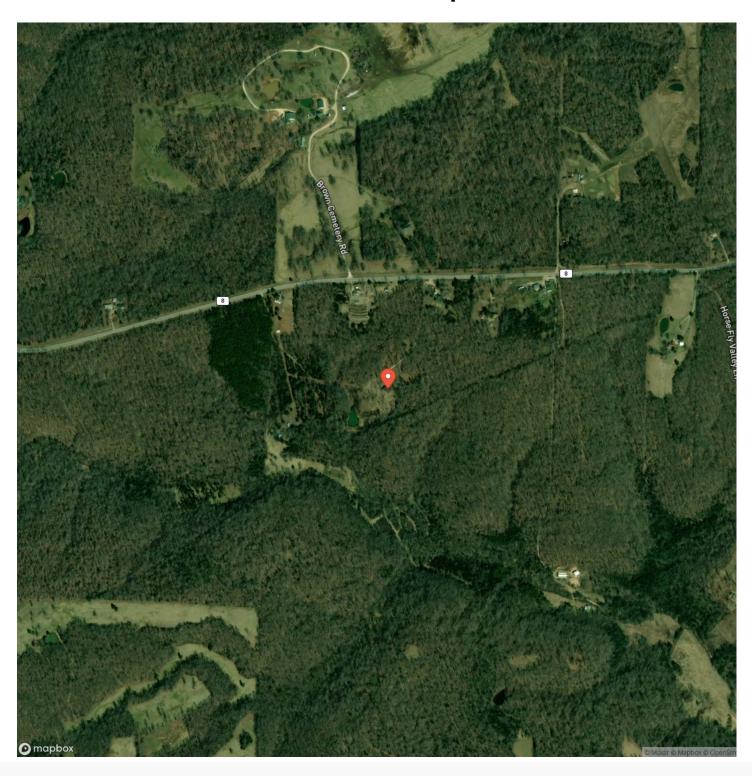

RIPTION**

This country cabin nestled on 21 private acres is located in the floating capital of Missouri and is less than 2 hours from St. Louis. You car enjoy the park like setting with plenty of privacy. The home boasts 2beds & 1bath off of Hwy 8 and has a metal roof and has been newly painted all around on exterior and deck. The kitchen has custom wood cabinets and new flooring in the dining area. There's a covered carport for parking. This property also has the potential to be income producing as it is currently being used as an airbnb. The outdoor enthusiasts will enjoy that this property is surrounded by the Huzzah, Meramec and Courtois rivers which are known for floating, kayakir fishing and more!

















## **Locator Map**





## **Locator Map**





# **Satellite Map**





## LISTING REPRESENTATIVE For more information contact:



NIOTEC

Representative

Hunter Hindman

Mobile

(636) 373-1509

Email

hunterh09@yahoo.com

**Address** 

100 Chesterfield Parkway

City / State / Zip

Chesterfield, MO 63005

| NOTES |  |  |
|-------|--|--|
|       |  |  |
|       |  |  |
|       |  |  |
|       |  |  |
|       |  |  |
|       |  |  |
|       |  |  |
|       |  |  |
|       |  |  |
|       |  |  |
|       |  |  |
|       |  |  |
|       |  |  |



| <u>NOTES</u> |  |
|--------------|--|
|              |  |
|              |  |
|              |  |
|              |  |
|              |  |
|              |  |
|              |  |
|              |  |
|              |  |
|              |  |
|              |  |
|              |  |
|              |  |
|              |