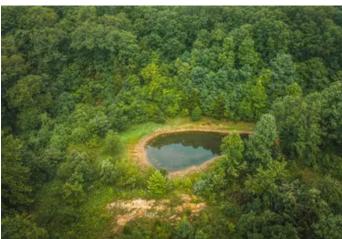

### **PROPERTY DESCRIPTION**

This country cabin nestled on 21 private acres is located in the floating capital of Missouri and is less than 2 hours from St. Louis. You car enjoy the park like setting with plenty of privacy. The home boasts 2beds & 1bath off of Hwy 8 and has a metal roof and has been newly painted all around on exterior and deck. The kitchen has custom wood cabinets and new flooring in the dining area. There's a covered carport for parking. This property also has the potential to be income producing as it is currently being used as an airbnb. The outdoor enthusiasts will enjoy that this property is surrounded by the Huzzah, Meramec and Courtois rivers which are known for floating, kayakir fishing and more!