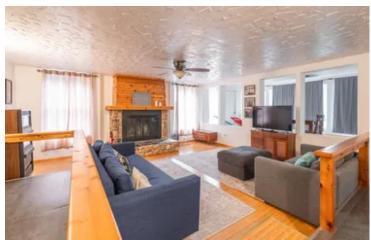

### **PROPERTY DESCRIPTION**

This country cabin nestled on 21 private acres is located in the floating capital of Missouri and is less than 2 hours from St. Louis. You car enjoy the park like setting with plenty of privacy. The home boasts 2beds & 1bath off of Hwy 8 and has a metal roof and has been newly painted all around on exterior and deck. The kitchen has custom wood cabinets and new flooring in the dining area. There's a covered carport for parking. This property also has the potential to be income producing as it is currently being used as an airbnb. The outdoor enthusiasts will enjoy that this property is surrounded by the Huzzah, Meramec and Courtois rivers which are known for floating, kayakir fishing and more!