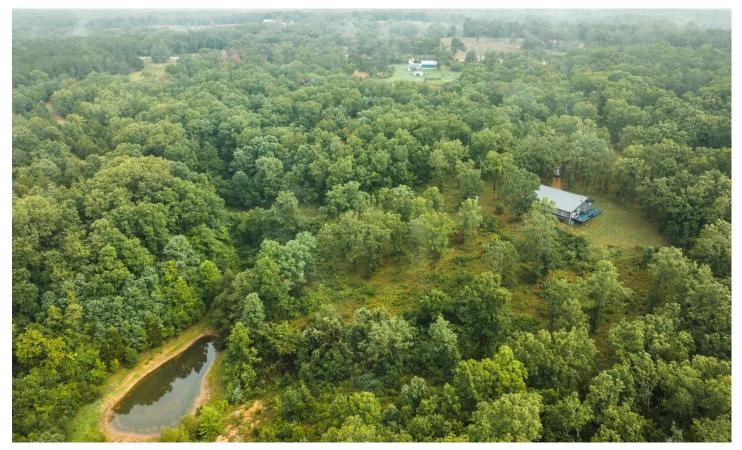

Country Cabinette 704 E Highway 8 Steelville, MO 65565 \$274,900 21± Acres Crawford County

### **PROPERTY DESCRIPTION**

This country cabin nestled on 21 private acres is located in the floating capital of Missouri and is less than 2 hours from St. Louis. You car enjoy the park like setting with plenty of privacy. The home boasts 2beds & 1bath off of Hwy 8 and has a metal roof and has been newly painted all around on exterior and deck. The kitchen has custom wood cabinets and new flooring in the dining area. There's a covered carport for parking. This property also has the potential to be income producing as it is currently being used as an airbnb. The outdoor enthusiasts will enjoy that this property is surrounded by the Huzzah, Meramec and Courtois rivers which are known for floating, kayakir fishing and more!