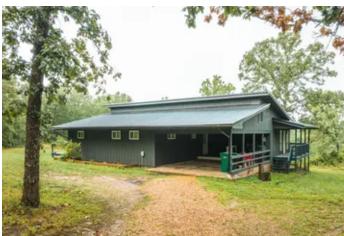

### **PROPERTY DESCRIPTION**

This country cabin nestled on 21 private acres is located in the floating capital of Missouri and is less than 2 hours from St. Louis. You car enjoy the park like setting with plenty of privacy. The home boasts 2beds & 1bath off of Hwy 8 and has a metal roof and has been newly painted all around on exterior and deck. The kitchen has custom wood cabinets and new flooring in the dining area. There's a covered carport for parking. This property also has the potential to be income producing as it is currently being used as an airbnb. The outdoor enthusiasts will enjoy that this property is surrounded by the Huzzah, Meramec and Courtois rivers which are known for floating, kayakir fishing and more!