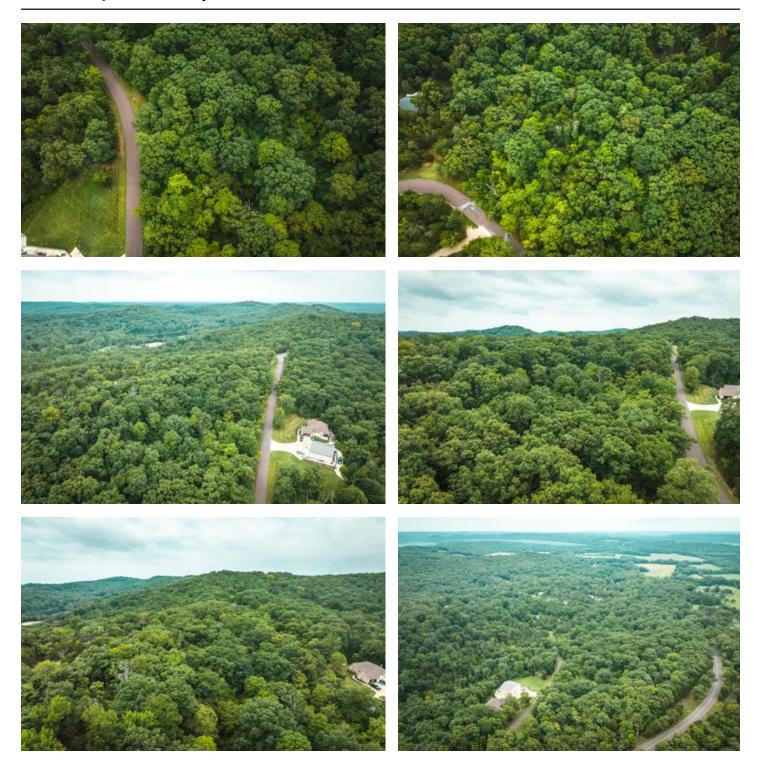

#### **PROPERTY DESCRIPTION**

This 10 acre lot sits just outside of Pacific and it is the first property as you enter the private subdivision. This is a quiet country setting who being just minutes from Highway 44. You will notice this is a clean and well maintained neighborhood. Choose between a hilltop setting contaming spot by the creek. Two lots sold together provide ample space and privacy. If outdoor recreation is your thing, you will love this area because there are several conservation areas and hiking trails just minutes away. Mobile homes are not allowed and a new home mobile at least 1,500 square feet. HOA fees are \$1000/yearly.