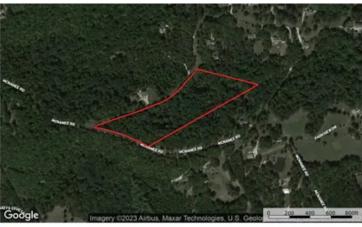

Pacific Parkview Dr Parkview Drive Pacific, MO 63069

\$69,000 10.750± Acres Jefferson County









### Pacific Parkview Dr Pacific, MO / Jefferson County

#### **SUMMARY**

**Address** 

Parkview Drive

City, State Zip

Pacific, MO 63069

County

Jefferson County

Type

Hunting Land, Recreational Land, Undeveloped Land

Latitude / Longitude

38.4533 / -90.7123

Taxes (Annually)

800

**Acreage** 

10.750

Price

\$69,000

#### **Property Website**

https://livingthedreamland.com/property/pacific-parkview-dr-jefferson-missouri/42656/









### Pacific Parkview Dr Pacific, MO / Jefferson County

#### **PROPERTY DESCRIPTION**

This 10 acre lot sits just outside of Pacific and it is the first property as you enter the private subdivision. This is a quiet country setting who being just minutes from Highway 44. You will notice this is a clean and well maintained neighborhood. Choose