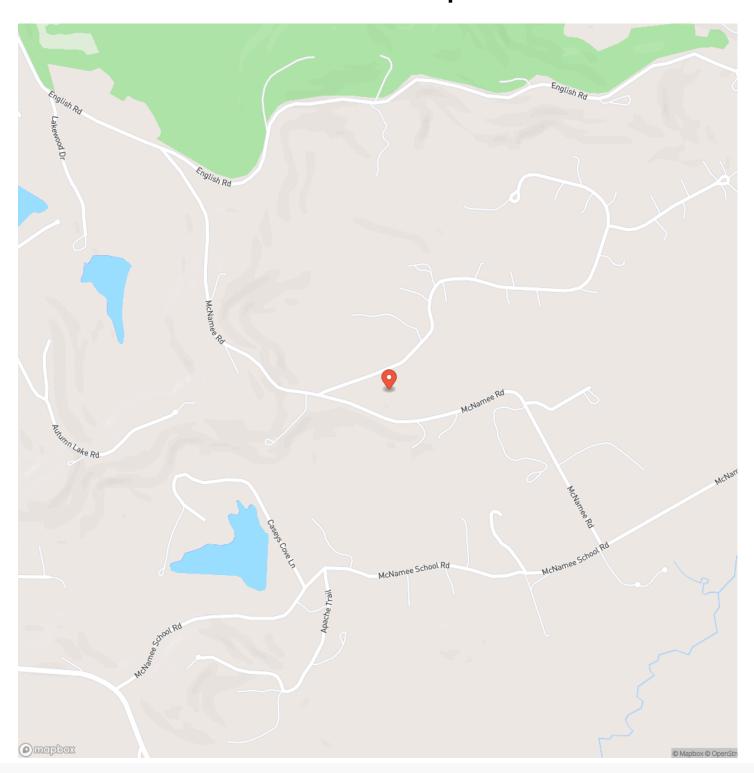

com/property/pacific-parkview-dr-jefferson-missouri/42656/









### Pacific Parkview Dr Pacific, MO / Jefferson County

#### **PROPERTY DESCRIPTION**

This 10 acre lot sits just outside of Pacific and it is the first property as you enter the private subdivision. This is a quiet country setting who being just minutes from Highway 44. You will notice this is a clean and well maintained neighborhood. Choose between a hilltop setting contaming spot by the creek. Two lots sold together provide ample space and privacy. If outdoor recreation is your thing, you will love this area because there are several conservation areas and hiking trails just minutes away. Mobile homes are not allowed and a new home mobile at least 1,500 square feet. HOA fees are \$1000/yearly.







# **Locator Map**





# **Locator Map**





# **Satellite Map**





## Pacific Parkview Dr Pacific, MO / Jefferson County

# LISTING REPRESENTATIVE For more information contact:



Representative

John Echele

Mobile

(636) 288-7569

Email

john@livingthedreamland.com

**Address** 

City / State / Zip

Washington, MO 63090

| <u>NOTES</u> |  |  |  |
|--------------|--|--|--|
|              |  |  |  |
|              |  |  |  |
|              |  |  |  |
|              |  |  |  |
|              |  |  |  |
|              |  |  |  |
|              |  |  |  |
|              |  |  |  |
|              |  |  |  |
|              |  |  |  |
|              |  |  |  |
|              |  |  |  |
|              |  |  |  |
|              |  |  |  |
|              |  |  |  |
|              |  |  |  |
|              |  |  |