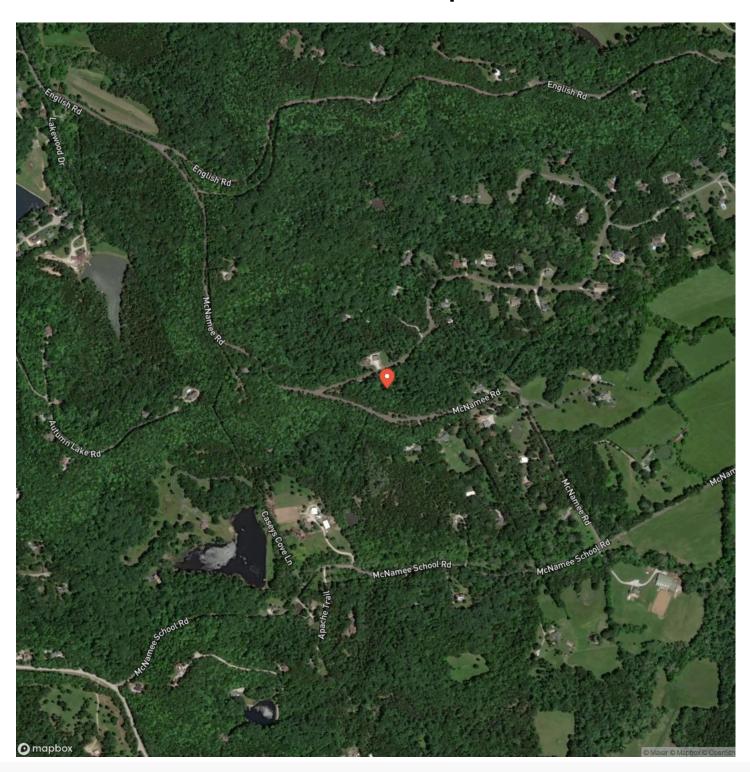

# **Satellite Map**

#### **PROPERTY DESCRIPTION**

This 10 acre lot sits just outside of Pacific and it is the first property as you enter the private subdivision. This is a quiet country setting who being just minutes from Highway 44. You will notice this is a clean and well maintained neighborhood. Choose between a hilltop setting contaming spot by the creek. Two lots sold together provide ample space and privacy. If outdoor recreation is your thing, you will love this area because there are several conservation areas and hiking trails just minutes away. Mobile homes are not allowed and a new home mobile at least 1,500 square feet. HOA fees are \$1000/yearly.