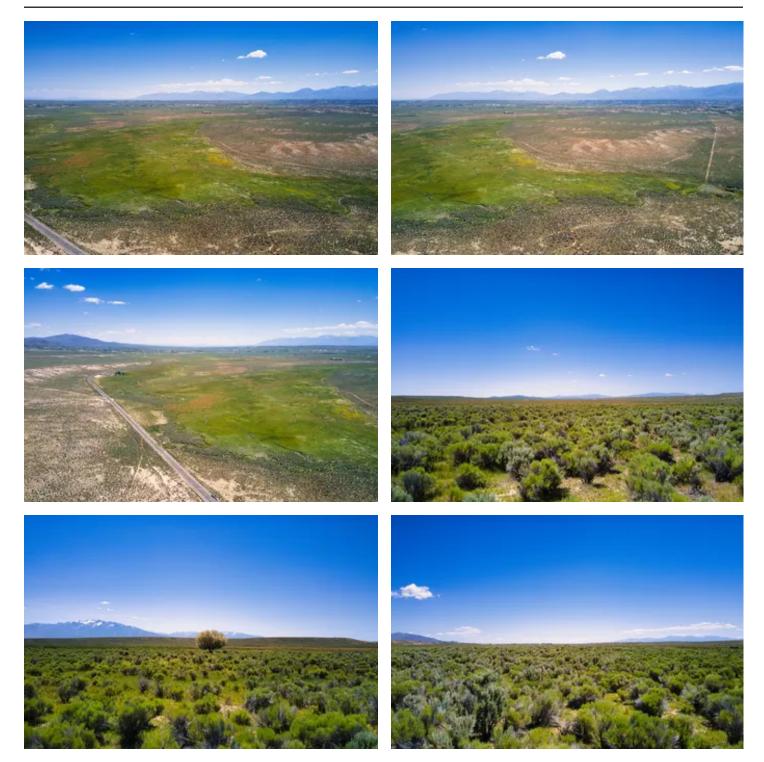

### **PROPERTY DESCRIPTION**

Welcome to Ten Mile Ranch, a beautiful property near the desirable Spring Creek development. South Fork Reservoir Recreation Area, Lamoille Canyon, and the Humboldt National Forest are also your neighbors. 503 acres of ranch land, to be split off of larger parcel. Legal boundary adjustment will be necessary. Surface water rights from Ten Mile Creek and Mitchell Creek transfer with the land. Build your dream home, bring your animals, and create your own country paradise. Buyer will have the opportunity to lease additional deeded acres for grazing, as well as adjacent BLM allotment, on a separate contract after purchase.

This area abounds with choices for the outdoor enthusiast. Opportunities for hunting, fishing, hiking, boating, skiing, and wildlife watching are all nearby. The property is located in Game Management Unit 102. Potential to subdivide should be verified with Elko County Planning and Zoning. Buildings, corrals, and other improvements are not part of this sale but may be available to lease after purchase.

Property Highlights:

- 503 acres of ranch land
- Surface water rights from two creeks
- Potential to lease additional deeded acres, improvements, and BLM permit
- Build your dream home
- Great for small livestock or horse operation
- Close to Lamoille Canyon and South Fork Reservoir Recreation Area
- Hunt, fish, hike, ski, or relax and enjoy the beauty
- Located in Game Management Unit 102