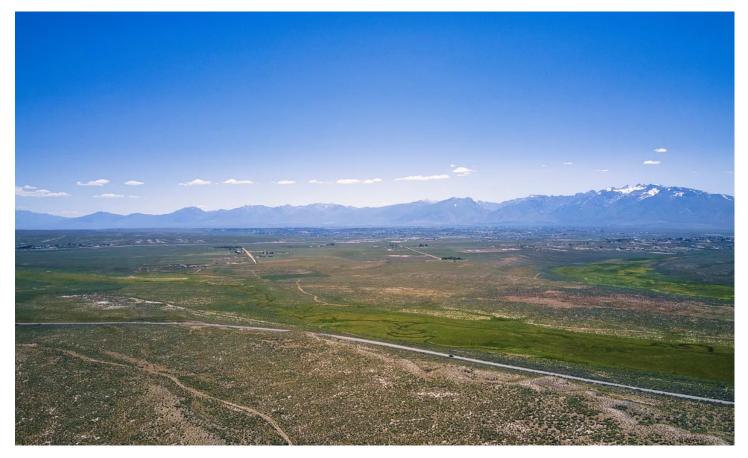

Ten Mile Ranch 0 Highway 228 Spring Creek, NV 89815 **\$1,499,000** 503.970± Acres Elko County

**MORE INFO ONLINE:** 

OUTDOOR PROPERTIES

### **PROPERTY DESCRIPTION**

Welcome to Ten Mile Ranch, a beautiful property near the desirable Spring Creek development. South Fork Reservoir Recreation Area, Lamoille Canyon, and the Humboldt National Forest are also your neighbors. 503 acres of ranch land, to be split off of larger parcel. Legal boundary adjustment will be necessary. Surface water rights from Ten Mile Creek and Mitchell Creek transfer with the land. Build your dream home, bring your animals, and create your own country paradise. Buyer will have the opportunity to lease additional deeded acres for grazing, as well as adjacent BLM allotment, on a separate contract after purchase.

This area abounds with choices for the outdoor enthusiast. Opportunities for hunting, fishing, hiking, boating, skiing, and wildlife watching are all nearby. The property is located in Game Management Unit 102. Potential to subdivide should be verified with Elko County Planning and Zoning. Buildings, corrals, and other improvements are not part of this sale but may be available to lease after purchase.

Property Highlights:

- 503 acres of ranch land
- Surface water rights from two creeks
- Potential to lease additional deeded acres, improvements, and BLM permit
- Build your dream home
- Great for small livestock or horse operation
- Close to Lamoille Canyon and South Fork Reservoir Recreation Area
- Hunt, fish, hike, ski, or relax and enjoy the beauty
- Located in Game Management Unit 102