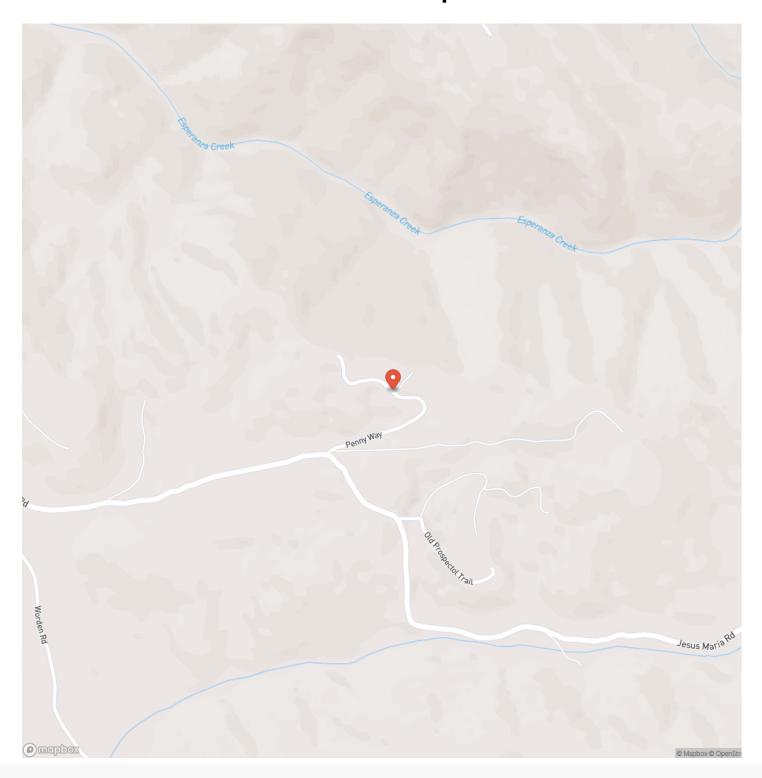

e well, per the sellers ready to go. There are two terraced areas ready for the orchard or vineyard you have been wanting to plant. A flat 360-degree view building pad at the highest point of the property with views all the way to Mt. Diablo and the coast range could be right out your picture window. Either power your estate with a solar system or the grid is approximately 6 poles away. There are roads and trails all through the property to access the deer, quail, and turkey hunting opportunities on your land. Schedule a required appointment to see today!

### Property Highlights:

- 360\* Hilltop Building site
- 131+ Acres
- 100+ Gallon per minute well
- Riding trails and roads
- Terraced areas for orchards or vineyards
- · Deer and upland game hunting
- Garage/Shop



# **Locator Map**





# **Locator Map**





## **MORE INFO ONLINE:**

# **Satellite Map**





## Mountain Ranch Vista Mountain Ranch, CA / Calaveras County

# LISTING REPRESENTATIVE For more information contact:



Representative

Dan Durnall

Mobile

(209) 770-7204

**Email** 

dandurnall@gmail.com

**Address** 

City / State / Zip

Vacaville, CA 95688

| NOTES |  |  |  |
|-------|--|--|--|
|       |  |  |  |
|       |  |  |  |
|       |  |  |  |
|       |  |  |  |
|       |  |  |  |
|       |  |  |  |
|       |  |  |  |
|       |  |  |  |
|       |  |  |  |
|       |  |  |  |
|       |  |  |  |
|       |  |  |  |
|       |  |  |  |



| <u>NOTES</u> |  |
|--------------|--|
|              |  |
|              |  |
|              |  |
|              |  |
|              |  |
|              |  |
|