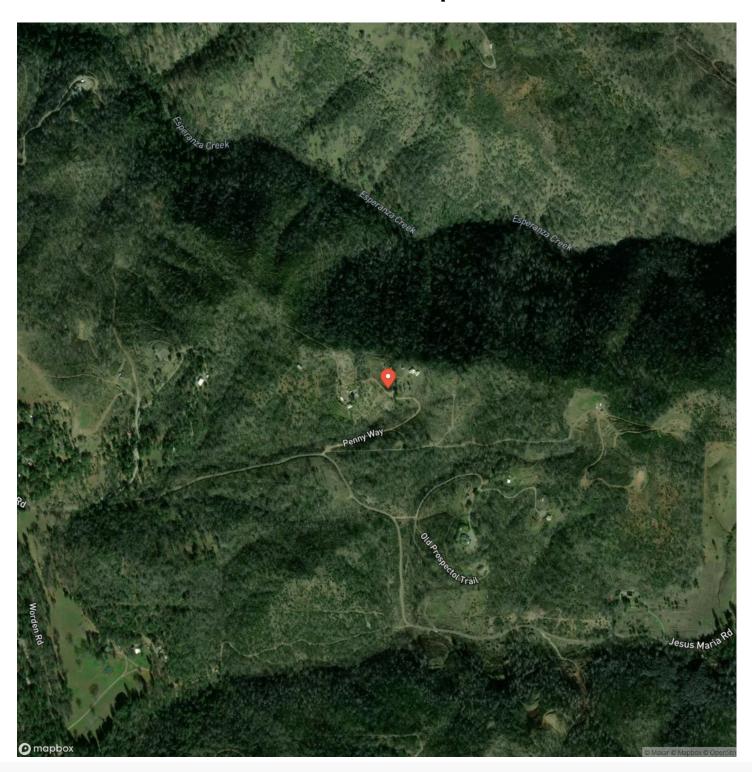

r the orchard or vineyard you have been wanting to plant. A flat 360-degree view building pad at the highest point of the property with views all the way to Mt. Diablo and the coast range could be right out your picture window. Either power your estate with a solar system or the grid is approximately 6 poles away. There are roads and trails all through the property to access the deer, quail, and turkey hunting opportunities on your land. Schedule a required appointment to see today!

### Property Highlights:

- 360\* Hilltop Building site
- 131+ Acres
- 100+ Gallon per minute well
- Riding trails and roads
- Terraced areas for orchards or vineyards
- · Deer and upland game hunting
- Garage/Shop



# **Locator Map**





# **Locator Map**





## **MORE INFO ONLINE:**

# **Satellite Map**





## Mountain Ranch Vista Mountain Ranch, CA / Calaveras County

# LISTING REPRESENTATIVE For more information contact:



Representative

Dan Durnall

Mobile

(209) 770-7204

**Email** 

dandurnall@gmail.com

**Address** 

City / State / Zip

Vacaville, CA 95688

| NOTES |  |  |  |
|-------|--|--|--|
|       |  |  |  |
|       |  |  |  |
|       |  |  |  |
|       |  |  |  |
|       |  |  |  |
|       |  |  |  |
|       |  |  |  |
|       |  |  |  |
|       |  |  |  |
|       |  |  |  |
|       |  |  |  |
|       |  |  |  |
|       |  |  |  |



| <u>NOTES</u> |  |
|--------------|--|
|              |  |
|              |  |
|              |  |
|              |  |
|              |  |
|              |  |
|              |  |
|              |  |
|              |  |
|              |  |
|