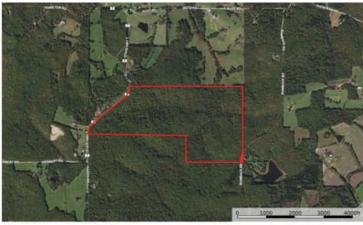

Dan Branch Acreage Highway T Owensville, MO 65066 \$599,900 225± Acres Gasconade County









### Dan Branch Acreage Owensville, MO / Gasconade County

### **SUMMARY**

**Address** 

Highway T

City, State Zip

Owensville, MO 65066

County

**Gasconade County** 

Турє

Hunting Land, Recreational Land

Latitude / Longitude

38.2464 / -91.3999

Taxes (Annually)

98

**Acreage** 

225

Price

\$599,900

### **Property Website**

https://livingthedreamland.com/property/dan-branch-acreage-gasconade-missouri/42239/









# Dan Branch Acreage Owensville, MO / Gasconade County

### **PROPERTY DESCRIPTION**

This 225acre property in Crawford County, Missouri, located between Cuba and Owensville, offers a wealth of features and potential use With mature red oak, white oak, cedars, and black oak, the property has valuable timber resources. The rotational timber harvesting and selecti