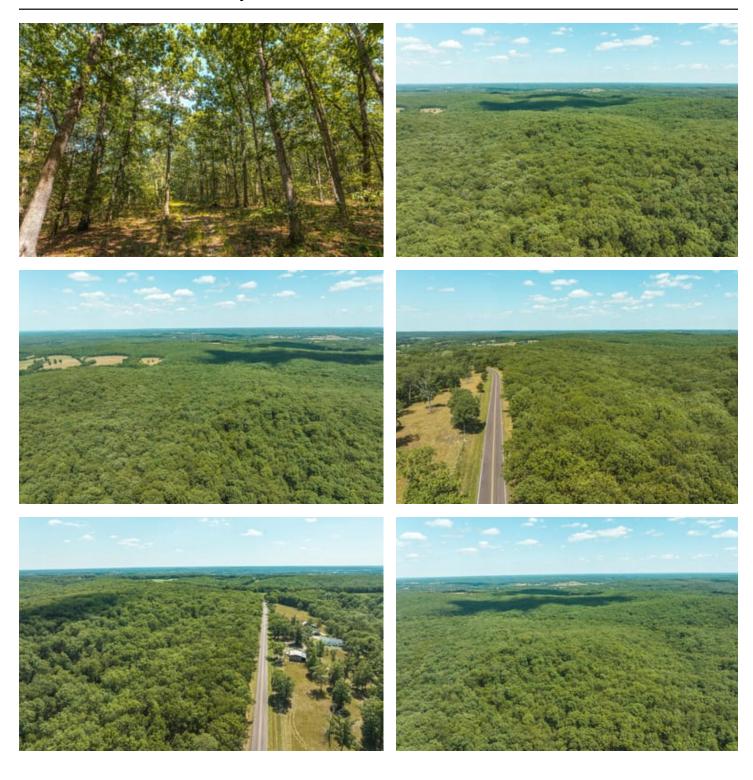

### **PROPERTY DESCRIPTION**

This 225acre property in Crawford County, Missouri, located between Cuba and Owensville, offers a wealth of features and potential use With mature red oak, white oak, cedars, and black oak, the property has valuable timber resources. The rotational timber harvesting and selective cuts over the years indicate a well-managed timber stand. The presence of a wet weather creek adds natural beauty to the property and can serve as a water source for wildlife. The property's size and suitable building sites offer opportunities for building a residence or hunting cabin to fit all your needs. The property's frontage on Highway T and Bomback Rd as well as being close to I-44 provides convenient access to amenities and allows for easy commuting to St. Louis, making the property appealing for those who desire rural lifestyle while maintaining access to urban amenities.

# **Satellite Map**