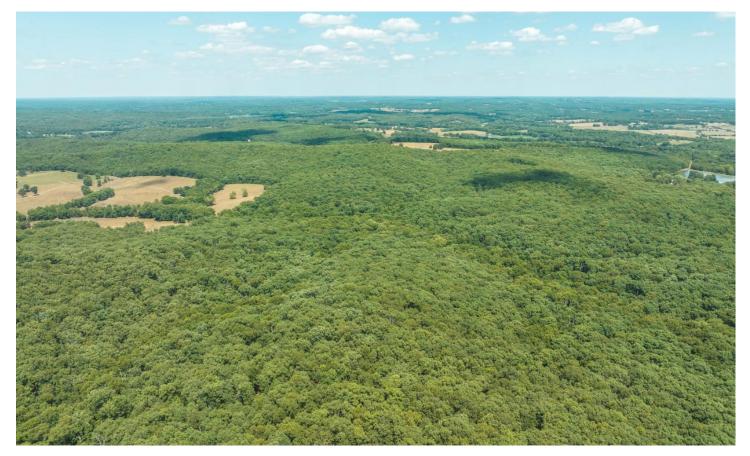

### **PROPERTY DESCRIPTION**

This 225acre property in Crawford County, Missouri, located between Cuba and Owensville, offers a wealth of features and potential use With mature red oak, white oak, cedars, and black oak, the property has valuable timber resources. The rotational timber harvesting and selective cuts over the years indicate a well-managed timber stand. The presence of a wet weather creek adds natural beauty to the property and can serve as a water source for wildlife. The property's size and suitable building sites offer opportunities for building a residence or hunting cabin to fit all your needs. The property's frontage on Highway T and Bomback Rd as well as being close to I-44 provides convenient access to amenities and allows for easy commuting to St. Louis, making the property appealing for those who desire rural lifestyle while maintaining access to urban amenities.