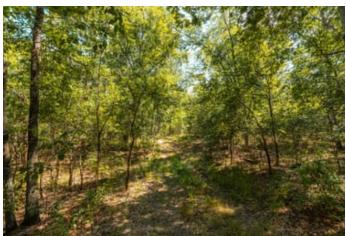

### **PROPERTY DESCRIPTION**

This 225acre property in Crawford County, Missouri, located between Cuba and Owensville, offers a wealth of features and potential use With mature red oak, white oak, cedars, and black oak, the property has valuable timber resources. The rotational timber harvesting and selective cuts over the years indicate a well-managed timber stand. The presence of a wet weather creek adds natural beauty to the property and can serve as a water source for wildlife. The property's size and suitable building sites offer opportunities for building a residence or hunting cabin to fit all your needs. The property's frontage on Highway T and Bomback Rd as well as being close to I-44 provides convenient access to amenities and allows for easy commuting to St. Louis, making the property appealing for those who desire rural lifestyle while maintaining access to urban amenities.