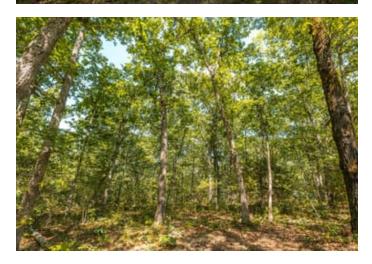

### **PROPERTY DESCRIPTION**

This 225acre property in Crawford County, Missouri, located between Cuba and Owensville, offers a wealth of features and potential use With mature red oak, white oak, cedars, and black oak, the property has valuable timber resources. The rotational timber harvesting and selective cuts over the years indicate a well-managed timber stand. The presence of a wet weather creek adds natural beauty to the property and can serve as a water source for wildlife. The property's size and suitable building sites offer opportunities for building a residence or hunting cabin to fit all your needs. The property's frontage on Highway T and Bomback Rd as well as being close to I-44 provides convenient access to amenities and allows for easy commuting to St. Louis, making the property appealing for those who desire rural lifestyle while maintaining access to urban amenities.