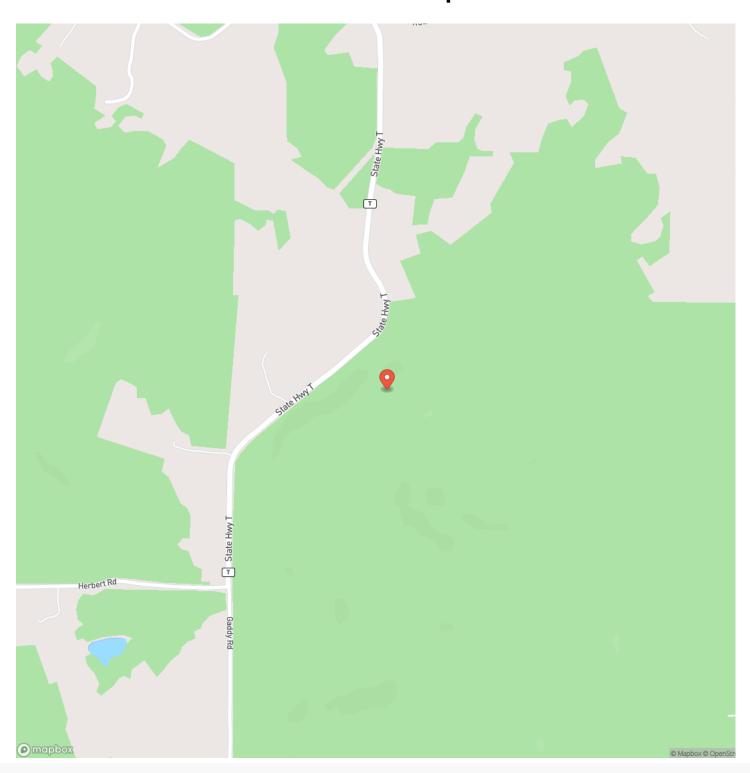

a wealth of features and potential use With mature red oak, white oak, cedars, and black oak, the property has valuable timber resources. The rotational timber harvesting and selective cuts over the years indicate a well-managed timber stand. The presence of a wet weather creek adds natural beauty to the property and can serve as a water source for wildlife. The property's size and suitable building sites offer opportunities for building a residence or hunting cabin to fit all your needs. The property's frontage on Highway T and Bomback Rd as well as being close to I-44 provides convenient access to amenities and allows for easy commuting to St. Louis, making the property appealing for those who desire rural lifestyle while maintaining access to urban amenities.







# **Locator Map**





## **Locator Map**





# **Satellite Map**





### Dan Branch Acreage Owensville, MO / Gasconade County

# LISTING REPRESENTATIVE For more information contact:



NIOTEC

Representative

Hunter Hindman

Mobile

(636) 373-1509

Email

hunterh09@yahoo.com

**Address** 

100 Chesterfield Parkway

City / State / Zip

Chesterfield, MO 63005

| NOTES |  |  |
|-------|--|--|
|       |  |  |
|       |  |  |
|       |  |  |
|       |  |  |
|       |  |  |
|       |  |  |
|       |  |  |
|       |  |  |
|       |  |  |
|       |  |  |
|       |  |  |
|       |  |  |
|       |  |  |



| <u>NOTES</u> |  |
|--------------|--|
|              |  |
|              |  |
|              |  |
|              |  |
|              |  |
|              |  |
|              |  |
|              |  |
|