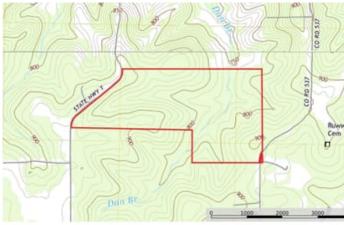

Dan Branch Acreage Highway T Owensville, MO 65066 \$599,900 225± Acres Gasconade County









### Dan Branch Acreage Owensville, MO / Gasconade County

### **SUMMARY**

**Address** 

Highway T

City, State Zip

Owensville, MO 65066

County

**Gasconade County** 

Турє

Hunting Land, Recreational Land

Latitude / Longitude

38.2464 / -91.3999

Taxes (Annually)

98

**Acreage** 

225

Price

\$599,900

### **Property Website**

https://livingthedreamland.com/property/dan-branch-acreage-gasconade-missouri/42239/









# Dan Branch Acreage Owensville, MO / Gasconade County

### **PROPERTY DESCRIPTION**

This 225acre property in Crawford County, Missouri, located between Cuba and Owensville, offers a wealth of features and potential use With mature red oak, white oak, cedars, and black oak, the property has valuable timber resources. The rotational timber harvesting and selective