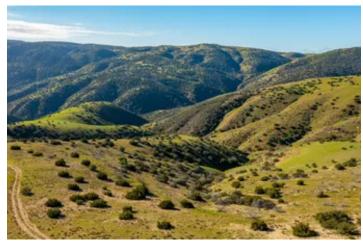

### **PROPERTY DESCRIPTION**

Welcome to the Elk's Ridge, an exceptional 643 +/- acre hunting property just east of San Luis Obispo on HWY 58 near Santa Margarita, CA. This is an extremely unique opportunity to own acreage in California that offers total privacy, solitude, and unmatched views. In addition, the property is connected to nearly 1,000 acres of accessible government land. The ranch is currently being used for cattle grazing but could be used for multiple ag purposes. The ranch also provides multiple recreational opportunities, including retreats, campouts, horseback riding, and 4-wheeling. The property's seclusion attracts wildlife including Elk and Deer, also making this property a big game hunters paradise.

### Property Highlights:

- Exceptional 643 +/- acre hunting property
- Opportunity to own large acreage in California
- Total privacy, solitude, and unmatched views
- Currently being used for cattle grazing
- Multiple recreational opportunities
- · Perfect for hunting
- 3 hours from Los Angeles
- 3.5 hours from the Bay Area