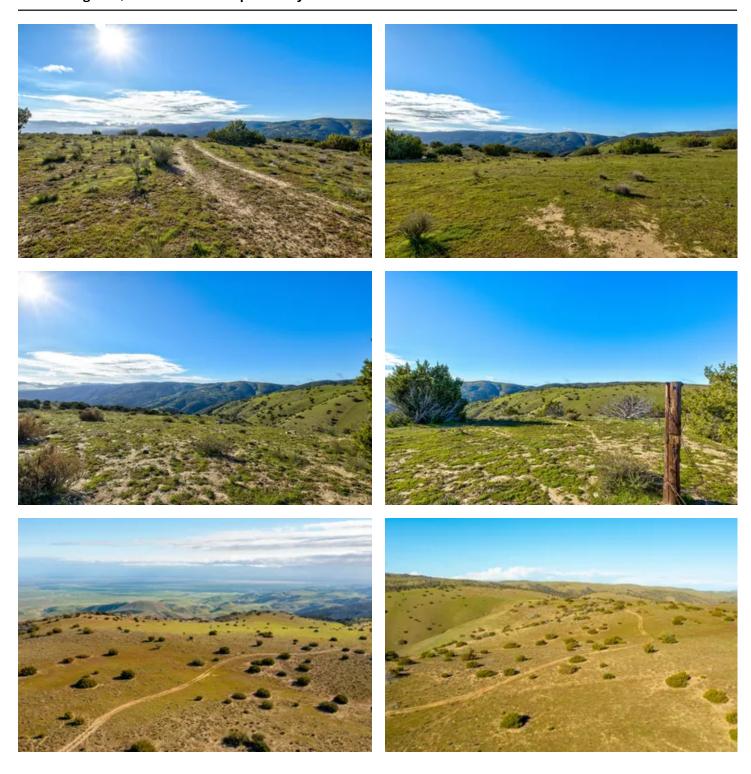

### **PROPERTY DESCRIPTION**

Welcome to the Elk's Ridge, an exceptional 643 +/- acre hunting property just east of San Luis Obispo on HWY 58 near Santa Margarita, CA. This is an extremely unique opportunity to own acreage in California that offers total privacy, solitude, and unmatched views. In addition, the property is connected to nearly 1,000 acres of accessible government land. The ranch is currently being used for cattle grazing but could be used for multiple ag purposes. The ranch also provides multiple recreational opportunities, including retreats, campouts, horseback riding, and 4-wheeling. The property's seclusion attracts wildlife including Elk and Deer, also making this property a big game hunters paradise.

### Property Highlights:

- Exceptional 643 +/- acre hunting property
- Opportunity to own large acreage in California
- Total privacy, solitude, and unmatched views
- Currently being used for cattle grazing
- Multiple recreational opportunities
- · Perfect for hunting
- 3 hours from Los Angeles
- 3.5 hours from the Bay Area