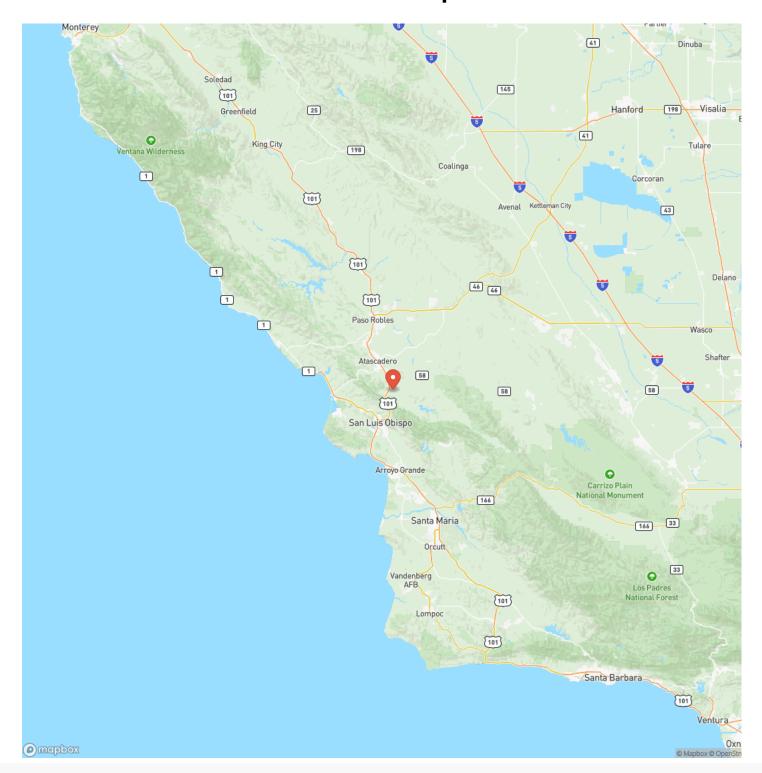

ts, horseback riding, and 4-wheeling. The property's seclusion attracts wildlife including Elk and Deer, also making this property a big game hunters paradise.

The ranch is centrally located approximately 1 hour from San Luis Obispo, 3 hours from Los Angeles, and 3.5 hours from the Bay Area.

Please call for a tour.

### Property Highlights:

- Exceptional 643 +/- acre hunting property
- Opportunity to own large acreage in California
- Total privacy, solitude, and unmatched views
- Currently being used for cattle grazing
- Multiple recreational opportunities
- · Perfect for hunting
- 3 hours from Los Angeles
- 3.5 hours from the Bay Area



Elk's Ridge Santa Margarita, CA / San Luis Obispo County





# MORE INFO ONLINE:

# **Locator Map**





# **MORE INFO ONLINE:**

# **Locator Map**





# MORE INFO ONLINE:

# **Satellite Map**





# Elk's Ridge

# Santa Margarita, CA / San Luis Obispo County

# LISTING REPRESENTATIVE For more information contact:



# Representative

Rea Callender

### Mobile

(650) 722-0361

### **Email**

raecallender@gmail.com

#### **Address**

707 Merchant Street

# City / State / Zip

Vacaville, CA 95688

| NOTES |  |  |  |
|-------|--|--|--|
|       |  |  |  |
|       |  |  |  |
|       |  |  |  |
|       |  |  |  |
|       |  |  |  |
|       |  |  |  |
|       |  |  |  |
|       |  |  |  |
|       |  |  |  |
|       |  |  |  |
|       |  |  |  |
|       |  |  |  |
|       |  |  |  |



| <u>NOTES</u> |  |
|--------------|--|
|              |  |
|              |  |
|              |  |
|              |  |
|              |  |
|              |  |