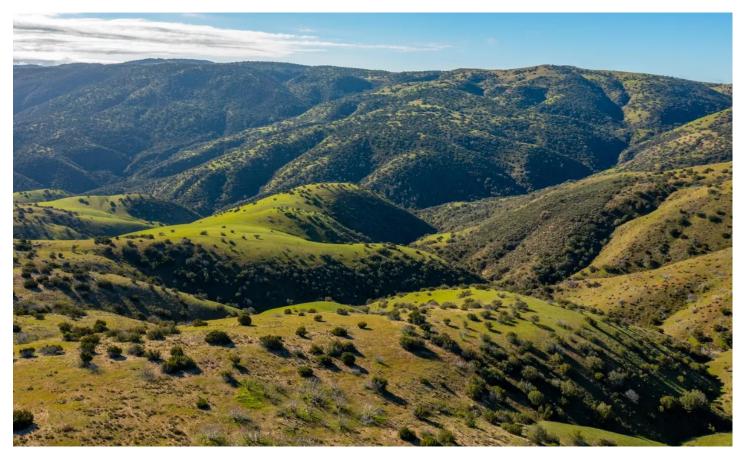

### **PROPERTY DESCRIPTION**

Welcome to the Elk's Ridge, an exceptional 643 +/- acre hunting property just east of San Luis Obispo on HWY 58 near Santa Margarita, CA. This is an extremely unique opportunity to own acreage in California that offers total privacy, solitude, and unmatched views. In addition, the property is connected to nearly 1,000 acres of accessible government land. The ranch is currently being used for cattle grazing but could be used for multiple ag purposes. The ranch also provides multiple recreational opportunities, including retreats, campouts, horseback riding, and 4-wheeling. The property's seclusion attracts wildlife including Elk and Deer, also making this property a big game hunters paradise.

### Property Highlights:

- Exceptional 643 +/- acre hunting property
- Opportunity to own large acreage in California
- Total privacy, solitude, and unmatched views
- Currently being used for cattle grazing
- Multiple recreational opportunities
- · Perfect for hunting
- 3 hours from Los Angeles
- 3.5 hours from the Bay Area