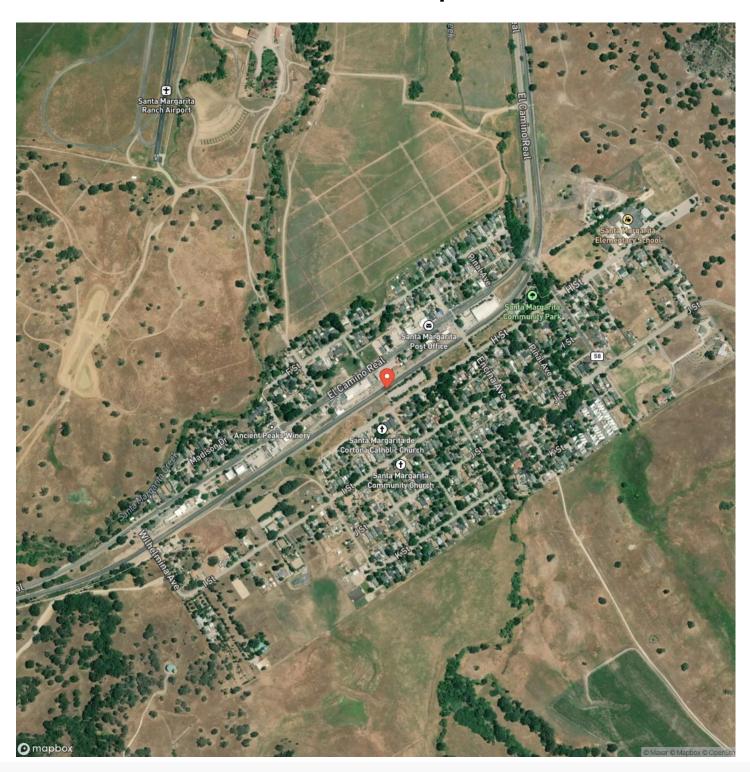

erty's seclusion attracts wildlife including Elk and Deer, also making this property a big game hunters paradise.

The ranch is centrally located approximately 1 hour from San Luis Obispo, 3 hours from Los Angeles, and 3.5 hours from the Bay Area.

Please call for a tour.

### Property Highlights:

- Exceptional 643 +/- acre hunting property
- Opportunity to own large acreage in California
- Total privacy, solitude, and unmatched views
- Currently being used for cattle grazing
- Multiple recreational opportunities
- · Perfect for hunting
- 3 hours from Los Angeles
- 3.5 hours from the Bay Area



Elk's Ridge Santa Margarita, CA / San Luis Obispo County





# MORE INFO ONLINE:

# **Locator Map**





# **MORE INFO ONLINE:**

# **Locator Map**





# MORE INFO ONLINE:

# **Satellite Map**





# Elk's Ridge

# Santa Margarita, CA / San Luis Obispo County

# LISTING REPRESENTATIVE For more information contact:



# Representative

Rea Callender

### Mobile

(650) 722-0361

### **Email**

raecallender@gmail.com

#### **Address**

707 Merchant Street

# City / State / Zip

Vacaville, CA 95688

| NOTES |  |  |  |
|-------|--|--|--|
|       |  |  |  |
|       |  |  |  |
|       |  |  |  |
|       |  |  |  |
|       |  |  |  |
|       |  |  |  |
|       |  |  |  |
|       |  |  |  |
|       |  |  |  |
|       |  |  |  |
|       |  |  |  |
|       |  |  |  |
|       |  |  |  |



| <u>NOTES</u> |  |
|--------------|--|
|              |  |
|              |  |
|              |  |
|              |  |
|              |  |
|              |  |
|              |  |
|              |  |
|