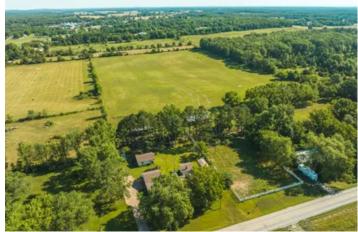

Baker's Horse Farm 317 E Highway B Raymondville, MO 65555

\$305,000 18± Acres Texas County

### **PROPERTY DESCRIPTION**

Welcome to this stunning property located in the heart of Texas County. This piece of land is 18 m/l acres and offers a picturesque countryside setting. Boasting mostly pastureland, this property is ideal for horses. The residence on this property has 3 beds & 1 1/2 bathrooms, providing comfortable living spaces. The half basement offers ample storage space and the potential for future expansion or customization to suit your needs. A delightful grape arbor and an array of fruit trees, adds a touch of natural beauty to your surroundings. With its abundant deer and turkey populations, you'll have the opportunity to embark on exciting hunting adventures right on your doorstep. This property comes complete with extra outbuildings, providing ample storage space for your equipment, tools, or recreational vehicles and a horse barn is available. Come and experience the tranquility and natural beauty this property has to offer.