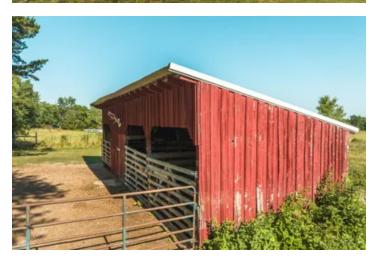

### **PROPERTY DESCRIPTION**

Welcome to this stunning property located in the heart of Texas County. This piece of land is 18 m/l acres and offers a picturesque countryside setting. Boasting mostly pastureland, this property is ideal for horses. The residence on this property has 3 beds & 1 1/2 bathrooms, providing comfortable living spaces. The half basement offers ample storage space and the potential for future expansion or customization to suit your needs. A delightful grape arbor and an array of fruit trees, adds a touch of natural beauty to your surroundings. With its abundant deer and turkey populations, you'll have the opportunity to embark on exciting hunting adventures right on your doorstep. This property comes complete with extra outbuildings, providing ample storage space for your equipment, tools, or recreational vehicles and a horse barn is available. Come and experience the tranquility and natural beauty this property has to offer.