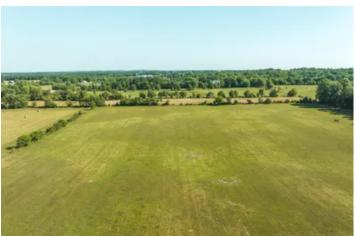

### **PROPERTY DESCRIPTION**

Welcome to this stunning property located in the heart of Texas County. This piece of land is 18 m/l acres and offers a picturesque countryside setting. Boasting mostly pastureland, this property is ideal for horses. The residence on this property has 3 beds & 1 1/2 bathrooms, providing comfortable living spaces. The half basement offers ample storage space and the potential for future expansion or customization to suit your needs. A delightful grape arbor and an array of fruit trees, adds a touch of natural beauty to your surroundings. With its abundant deer and turkey populations, you'll have the opportunity to embark on exciting hunting adventures right on your doorstep. This property comes complete with extra outbuildings, providing ample storage space for your equipment, tools, or recreational vehicles and a horse barn is available. Come and experience the tranquility and natural beauty this property has to offer.