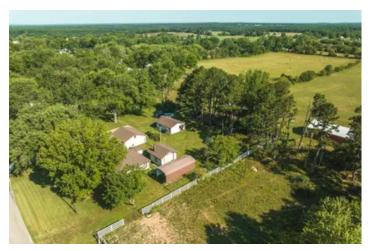

Baker's Horse Farm 317 E Highway B Raymondville, MO 65555

\$305,000 18± Acres Texas County

### **PROPERTY DESCRIPTION**

Welcome to this stunning property located in the heart of Texas County. This piece of land is 18 m/l acres and offers a picturesque countryside setting. Boasting mostly pastureland, this property is ideal for horses. The residence on this property has 3 beds & 1 1/2 bathrooms, providing comfortable living spaces. The half basement offers ample storage space and the potential for future expansion or customization to suit your needs. A delightful grape arbor and an array of fruit trees, adds a touch of natural beauty to your surroundings. With its abundant deer and turkey populations, you'll have the opportunity to embark on exciting hunting adventures right on your doorstep. This property comes complete with extra outbuildings, providing ample storage space for your equipment, tools, or recreational vehicles and a horse barn is available. Come and experience the tranquility and natural beauty this property has to offer.