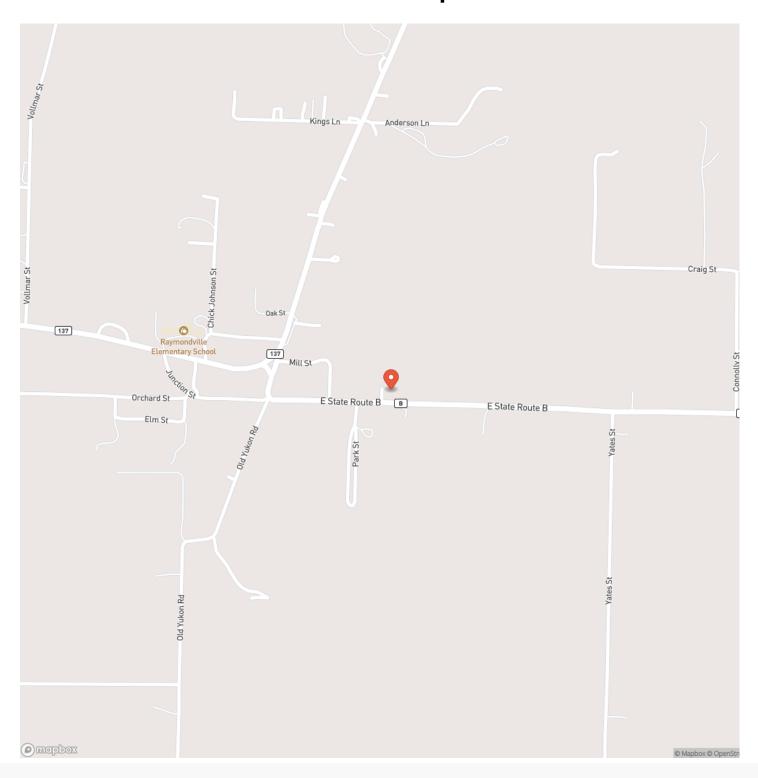

pastureland, this property is ideal for horses. The residence on this property has 3 beds & 1 1/2 bathrooms, providing comfortable living spaces. The half basement offers ample storage space and the potential for future expansion or customization to suit your needs. A delightful grape arbor and an array of fruit trees, adds a touch of natural beauty to your surroundings. With its abundant deer and turkey populations, you'll have the opportunity to embark on exciting hunting adventures right on your doorstep. This property comes complete with extra outbuildings, providing ample storage space for your equipment, tools, or recreational vehicles and a horse barn is available. Come and experience the tranquility and natural beauty this property has to offer.

















# **Locator Map**





# **Locator Map**





# **Satellite Map**





# LISTING REPRESENTATIVE For more information contact:



### Representative

Jeff Browning

### Mobile

(417) 260-5176

### Office

(855) 289-3478

### Email

jwbrowning92@gmail.com

### Address

26435 Sandbar Lane

## City / State / Zip

Laquey, MO 65534

| <u>NOTES</u> |  |   |
|--------------|--|---|
|              |  |   |
|              |  |   |
|              |  |   |
|              |  |   |
|              |  | - |
|              |  |   |
|              |  |   |
|              |  |   |
|              |  |   |
|              |  |   |
|              |  |   |
|              |  |   |
|              |  | _ |
|              |  |   |
|              |  |   |



| NOTES |   |
|-------|---|
|       | _ |
|       |   |
|       | _ |
|       |