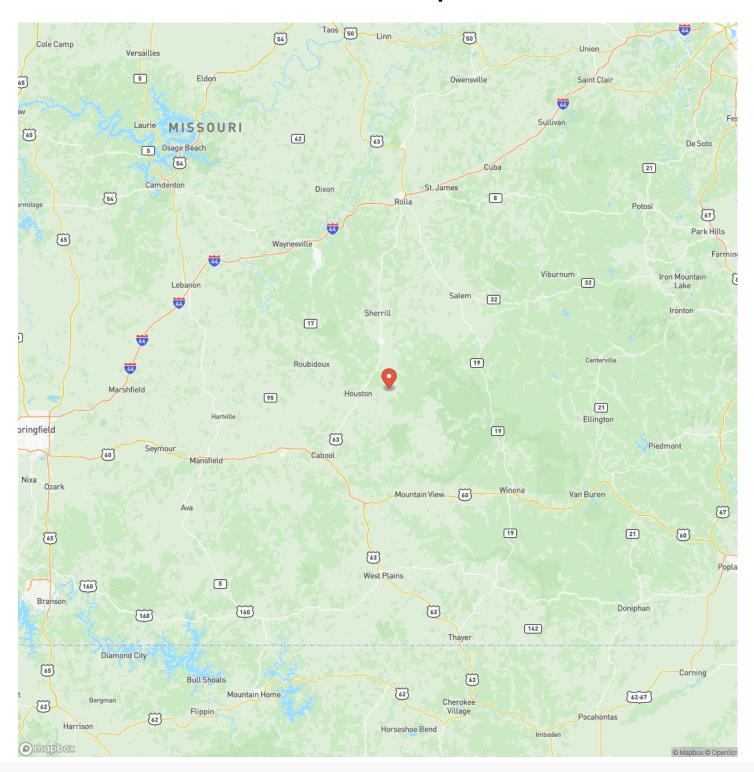

rty is ideal for horses. The residence on this property has 3 beds & 1 1/2 bathrooms, providing comfortable living spaces. The half basement offers ample storage space and the potential for future expansion or customization to suit your needs. A delightful grape arbor and an array of fruit trees, adds a touch of natural beauty to your surroundings. With its abundant deer and turkey populations, you'll have the opportunity to embark on exciting hunting adventures right on your doorstep. This property comes complete with extra outbuildings, providing ample storage space for your equipment, tools, or recreational vehicles and a horse barn is available. Come and experience the tranquility and natural beauty this property has to offer.

















# **Locator Map**





# **Locator Map**





# **Satellite Map**





# LISTING REPRESENTATIVE For more information contact:



### Representative

Jeff Browning

### Mobile

(417) 260-5176

### Office

(855) 289-3478

### Email

jwbrowning92@gmail.com

### Address

26435 Sandbar Lane

## City / State / Zip

Laquey, MO 65534

| <u>NOTES</u> |  |   |
|--------------|--|---|
|              |  |   |
|              |  |   |
|              |  |   |
|              |  |   |
|              |  | - |
|              |  |   |
|              |  |   |
|              |  |   |
|              |  |   |
|              |  |   |
|              |  |   |
|              |  |   |
|              |  | _ |
|              |  |   |
|              |  |   |



| NOTES |   |
|-------|---|
|       | _ |
|       |   |
|       | _ |
|       | _ |
|       | _ |
|