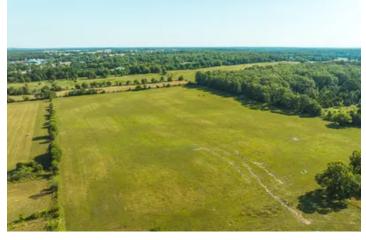

Baker's Horse Farm 317 E Highway B Raymondville, MO 65555

\$305,000 18± Acres Texas County

### **PROPERTY DESCRIPTION**

Welcome to this stunning property located in the heart of Texas County. This piece of land is 18 m/l acres and offers a picturesque countryside setting. Boasting mostly pastureland, this property is ideal for horses. The residence on this property has 3 beds & 1 1/2 bathrooms, providing comfortable living spaces. The half basement offers ample storage space and the potential for future expansion or customization to suit your needs. A delightful grape arbor and an array of fruit trees, adds a touch of natural beauty to your surroundings. With its abundant deer and turkey populations, you'll have the opportunity to embark on exciting hunting adventures right on your doorstep. This property comes complete with extra outbuildings, providing ample storage space for your equipment, tools, or recreational vehicles and a horse barn is available. Come and experience the tranquility and natural beauty this property has to offer.