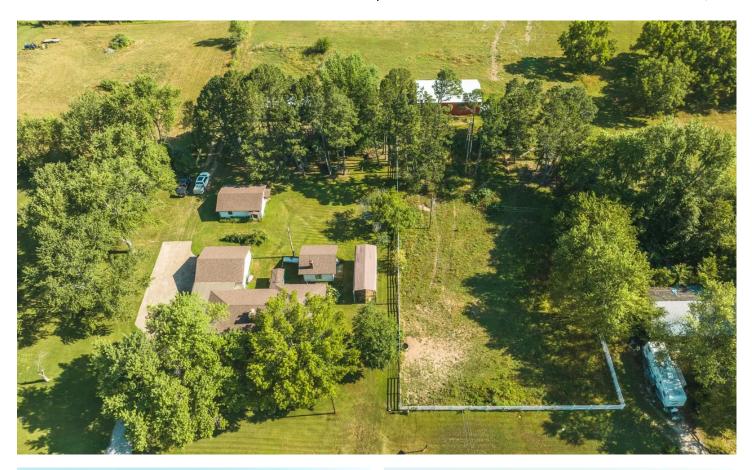

Baker's Horse Farm 317 E Highway B Raymondville, MO 65555

\$305,000 18± Acres Texas County

### **PROPERTY DESCRIPTION**

Welcome to this stunning property located in the heart of Texas County. This piece of land is 18 m/l acres and offers a picturesque countryside setting. Boasting mostly pastureland, this property is ideal for horses. The residence on this property has 3 beds & 1 1/2 bathrooms, providing comfortable living spaces. The half basement offers ample storage space and the potential for future expansion or customization to suit your needs. A delightful grape arbor and an array of fruit trees, adds a touch of natural beauty to your surroundings. With its abundant deer and turkey populations, you'll have the opportunity to embark on exciting hunting adventures right on your doorstep. This property comes complete with extra outbuildings, providing ample storage space for your equipment, tools, or recreational vehicles and a horse barn is available. Come and experience the tranquility and natural beauty this property has to offer.