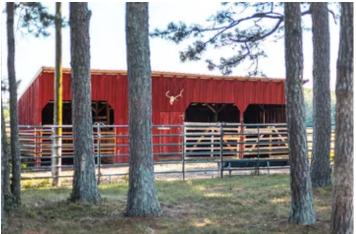

### **PROPERTY DESCRIPTION**

Welcome to this stunning property located in the heart of Texas County. This piece of land is 18 m/l acres and offers a picturesque countryside setting. Boasting mostly pastureland, this property is ideal for horses. The residence on this property has 3 beds & 1 1/2 bathrooms, providing comfortable living spaces. The half basement offers ample storage space and the potential for future expansion or customization to suit your needs. A delightful grape arbor and an array of fruit trees, adds a touch of natural beauty to your surroundings. With its abundant deer and turkey populations, you'll have the opportunity to embark on exciting hunting adventures right on your doorstep. This property comes complete with extra outbuildings, providing ample storage space for your equipment, tools, or recreational vehicles and a horse barn is available. Come and experience the tranquility and natural beauty this property has to offer.