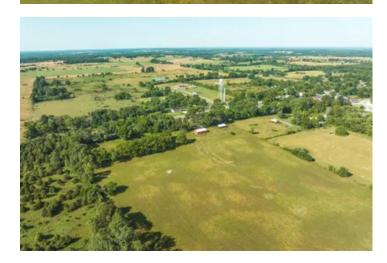

### **PROPERTY DESCRIPTION**

Welcome to this stunning property located in the heart of Texas County. This piece of land is 18 m/l acres and offers a picturesque countryside setting. Boasting mostly pastureland, this property is ideal for horses. The residence on this property has 3 beds & 1 1/2 bathrooms, providing comfortable living spaces. The half basement offers ample storage space and the potential for future expansion or customization to suit your needs. A delightful grape arbor and an array of fruit trees, adds a touch of natural beauty to your surroundings. With its abundant deer and turkey populations, you'll have the opportunity to embark on exciting hunting adventures right on your doorstep. This property comes complete with extra outbuildings, providing ample storage space for your equipment, tools, or recreational vehicles and a horse barn is available. Come and experience the tranquility and natural beauty this property has to offer.