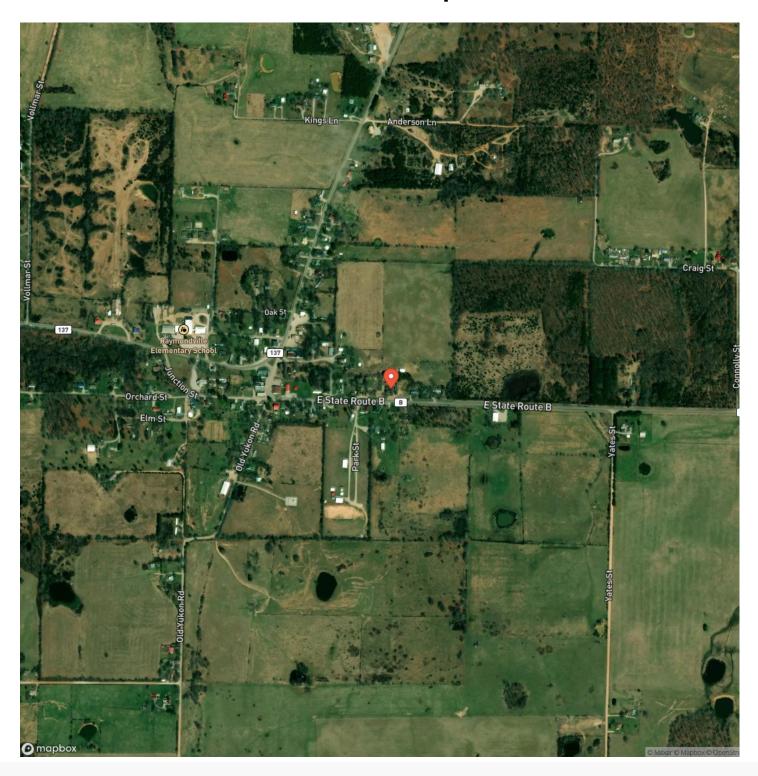

The residence on this property has 3 beds & 1 1/2 bathrooms, providing comfortable living spaces. The half basement offers ample storage space and the potential for future expansion or customization to suit your needs. A delightful grape arbor and an array of fruit trees, adds a touch of natural beauty to your surroundings. With its abundant deer and turkey populations, you'll have the opportunity to embark on exciting hunting adventures right on your doorstep. This property comes complete with extra outbuildings, providing ample storage space for your equipment, tools, or recreational vehicles and a horse barn is available. Come and experience the tranquility and natural beauty this property has to offer.

















# **Locator Map**





# **Locator Map**





# **Satellite Map**





# LISTING REPRESENTATIVE For more information contact:



### Representative

Jeff Browning

### Mobile

(417) 260-5176

### Office

(855) 289-3478

### Email

jwbrowning92@gmail.com

### Address

26435 Sandbar Lane

## City / State / Zip

Laquey, MO 65534

| <u>NOTES</u> |  |   |
|--------------|--|---|
|              |  |   |
|              |  |   |
|              |  |   |
|              |  |   |
|              |  | - |
|              |  |   |
|              |  |   |
|              |  |   |
|              |  |   |
|              |  |   |
|              |  |   |
|              |  |   |
|              |  | _ |
|              |  |   |
|              |  |   |



| NOTES |   |
|-------|---|
|       | _ |
|       |   |
|       | _ |
|       | _ |
|       | _ |
|       | _ |
|       | _ |
|