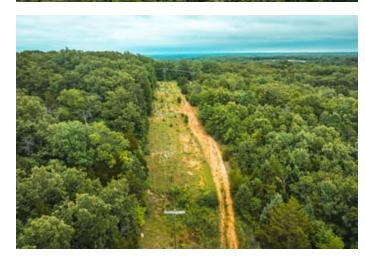

### **PROPERTY DESCRIPTION**

This 31-acre property in Crawford County, Missouri is located less than 1.5 hours from St. Louis, with powerline cuts for hunting and suitation bowhunting as tons of deer and turkey are roaming the property. This acreage offers various potential uses such as mixed use, commercial, residential, or recreational purposes. This property has a good mix of hardwood timber and cedars with excellent topograph to build on. There's a wet weather creek on the southeast corner. Right on the city limits of Cuba, MO this property offers privacy and convenience to several amenities.