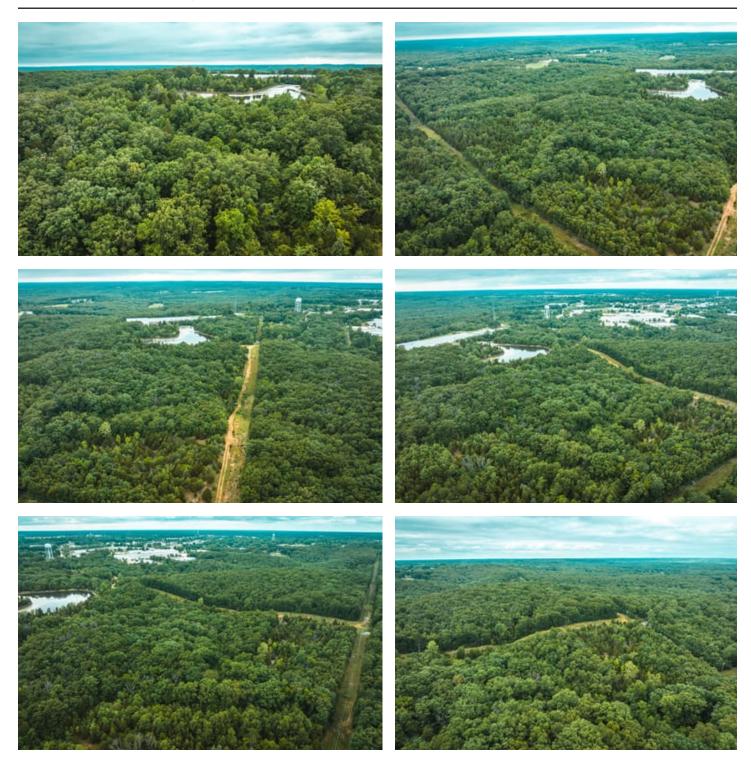

### **PROPERTY DESCRIPTION**

This 31-acre property in Crawford County, Missouri is located less than 1.5 hours from St. Louis, with powerline cuts for hunting and suitation bowhunting as tons of deer and turkey are roaming the property. This acreage offers various potential uses such as mixed use, commercial, residential, or recreational purposes. This property has a good mix of hardwood timber and cedars with excellent topograph to build on. There's a wet weather creek on the southeast corner. Right on the city limits of Cuba, MO this property offers privacy and convenience to several amenities.