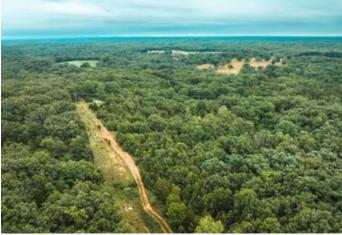

### **PROPERTY DESCRIPTION**

This 31-acre property in Crawford County, Missouri is located less than 1.5 hours from St. Louis, with powerline cuts for hunting and suitation bowhunting as tons of deer and turkey are roaming the property. This acreage offers various potential uses such as mixed use, commercial, residential, or recreational purposes. This property has a good mix of hardwood timber and cedars with excellent topograph to build on. There's a wet weather creek on the southeast corner. Right on the city limits of Cuba, MO this property offers privacy and convenience to several amenities.