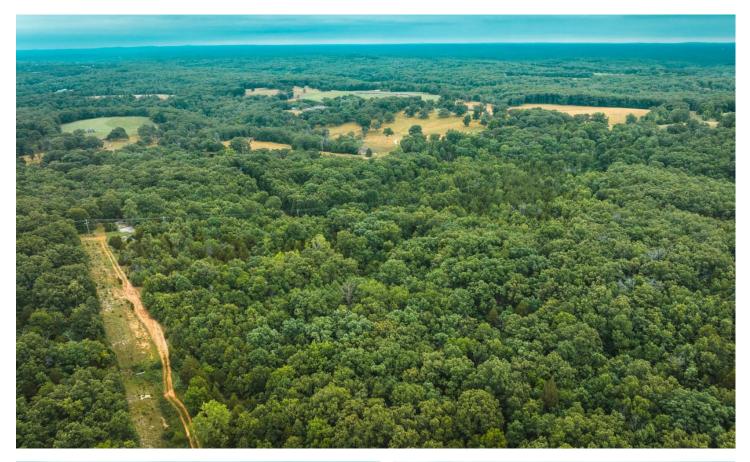

### **PROPERTY DESCRIPTION**

This 31-acre property in Crawford County, Missouri is located less than 1.5 hours from St. Louis, with powerline cuts for hunting and suitation bowhunting as tons of deer and turkey are roaming the property. This acreage offers various potential uses such as mixed use, commercial, residential, or recreational purposes. This property has a good mix of hardwood timber and cedars with excellent topograph to build on. There's a wet weather creek on the southeast corner. Right on the city limits of Cuba, MO this property offers privacy and convenience to several amenities.