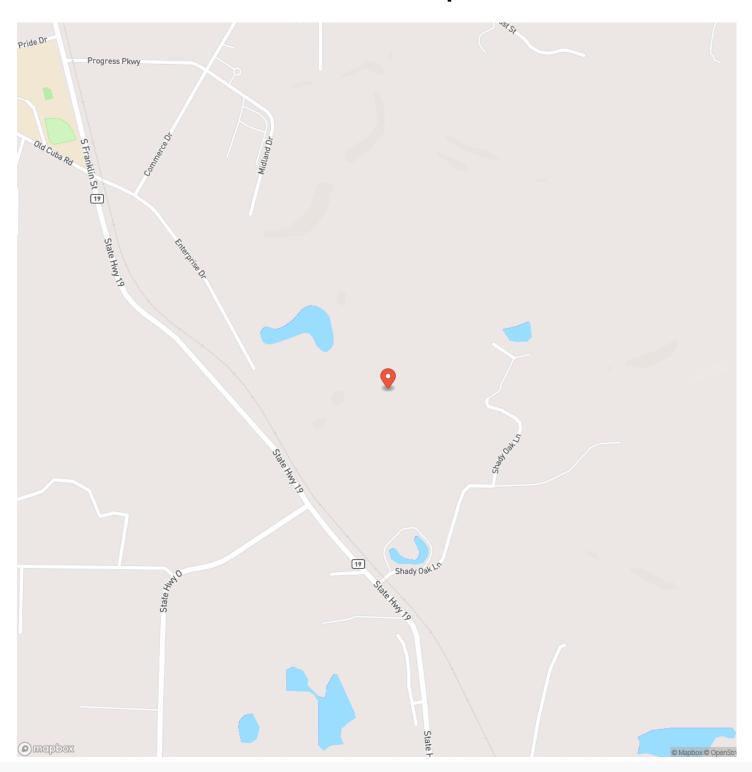

**Property Website**

https://livingthedreamland.com/property/enterprise-drive-31-crawford-missouri/42232/









### Enterprise Drive 31 Cuba, MO / Crawford County

### **PROPERTY DESCRIPTION**

This 31-acre property in Crawford County, Missouri is located less than 1.5 hours from St. Louis, with powerline cuts for hunting and suitation bowhunting as tons of deer and turkey are roaming the property. This acreage offers various potential uses such as mixed use, commercial, residential, or recreational purposes. This property has a good mix of hardwood timber and cedars with excellent topograph to build on. There's a wet weather creek on the southeast corner. Right on the city limits of Cuba, MO this property offers privacy and convenience to several amenities.







# **Locator Map**





## **Locator Map**





# **Satellite Map**





### Enterprise Drive 31 Cuba, MO / Crawford County

# LISTING REPRESENTATIVE For more information contact:



Representative

Hunter Hindman

Mobile

(636) 373-1509

Email

hunterh09@yahoo.com

**Address** 

100 Chesterfield Parkway

City / State / Zip

Chesterfield, MO 63005

| NOTES |  |  |  |
|-------|--|--|--|
|       |  |  |  |
|       |  |  |  |
|       |  |  |  |
|       |  |  |  |
|       |  |  |  |
|       |  |  |  |
|       |  |  |  |
|       |  |  |  |
|       |  |  |  |
|       |  |  |  |
|       |  |  |  |
|       |  |  |  |
|       |  |  |  |



| <u>NOTES</u> |  |
|--------------|--|
|              |  |
|              |  |
|              |  |
|              |  |
|              |  |
|              |  |
|              |  |
|