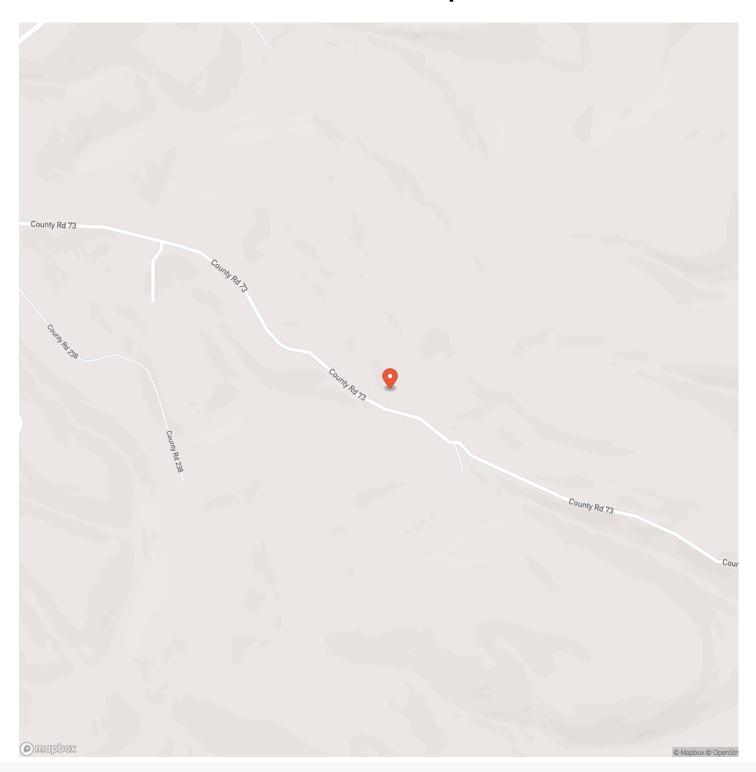

stern Grove, AR. Located on a maintained county road, the property is the previous site of a mobile home and they are allowed on the property. The power pole and meter box are currently on the property. It is assumed that since there is no evidence of a well and a rural water line runs down the road, that the previous home site already had a rural water tap in place as well as an existing septic. These two items will need to be verified. This tract sits 1 mile from blactop, 3.5 miles from public land access at the Gene Rush wildlife management area and less than 5 miles from the Mount Hersey public access and Carver public access on the Buffalo river. Come build your river getaway cabin with easy access to amenities in Western Grove Valley Springs and Harrison! e







# **Locator Map**





## **Locator Map**





# **Satellite Map**





### Mount Hersey Vista Western Grove, AR / Newton County

# LISTING REPRESENTATIVE For more information contact:



NIOTEC

Representative

Ryan Harris

Mobile

(405) 990-4889

Office

(405) 990-4889

Email

ryanharris@livingthedreamland.com

Address

City / State / Zip

Rogers, AR 72756

| NOTES |  |  |
|-------|--|--|
|       |  |  |
|       |  |  |
|       |  |  |
|       |  |  |
|       |  |  |
|       |  |  |
|       |  |  |
|       |  |  |
|       |  |  |
|       |  |  |
|       |  |  |
|       |  |  |
|       |  |  |
|       |  |  |
|       |  |  |
|       |  |  |
|       |  |  |
|       |  |  |
|       |  |  |
|       |  |  |
|       |  |  |
|       |  |  |
|       |  |  |
|       |  |  |
|       |  |  |
|       |  |  |
|       |