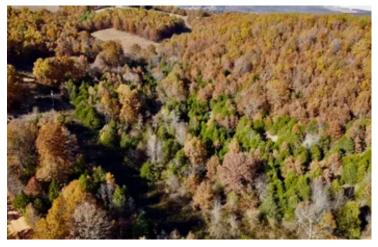

#### Mount Hersey Vista Western Grove, AR / Newton County

#### **PROPERTY DESCRIPTION**

Vista views of Mount Hersey are plenty on this great acreage just outside of Western Grove, AR. Located on a maintained county road, the property is the previous site of a mobile home and they are allowed on the property. The power pole and meter box are currently on the property. It is assumed that since there is no evidence of a well and a rural water line runs down the road, that the previous home site already had a rural water tap in place as well as an existing septic. These two items will need to be verified. This tract sits 1 mile from blactop, 3.5 miles from public land access at the Gene Rush wildlife management area and less than 5 miles from the Mount Hersey public access and Carver public access on the Buffalo river. Come build your river getaway cabin with easy access to amenities in Western Grove Valley Springs and Harrison! e