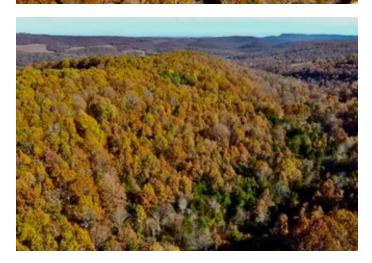

Mount Hersey Vista 741 CR 4200 Western Grove, AR 72685 \$55,000 12± Acres Newton County









#### Mount Hersey Vista Western Grove, AR / Newton County

#### **SUMMARY**

**Address** 

741 CR 4200

City, State Zip

Western Grove, AR 72685

County

**Newton County** 

Type

Hunting Land, Recreational Land

Latitude / Longitude

36.041 / -93.0021

Acreage

12

Price

\$55,000

**Property Website** 

https://livingthedreamland.com/property/mount-hersey-vistanewton-arkansas/42117/









#### Mount Hersey Vista Western Grove, AR / Newton County

#### **PROPERTY DESCRIPTION**

Vista views of Mount Hersey are plenty on this great acreage just outside of Western Grove, AR. Located on a maintained county road, the property is the previous site of a mobile home and they are allowed on the property. The power pole and meter box are currently on the property. It is assumed that since there is no evidence of a well and a rural water line runs down the road, that the previous home site already had a rural water tap in place as well as an existing septic. These two items will need to be verified. This tract sits 1 mile from blactop, 3.5 miles from public land access at the Gene Rush wildlife management area and less than 5 miles from the Mount Hersey public access and Carver pub