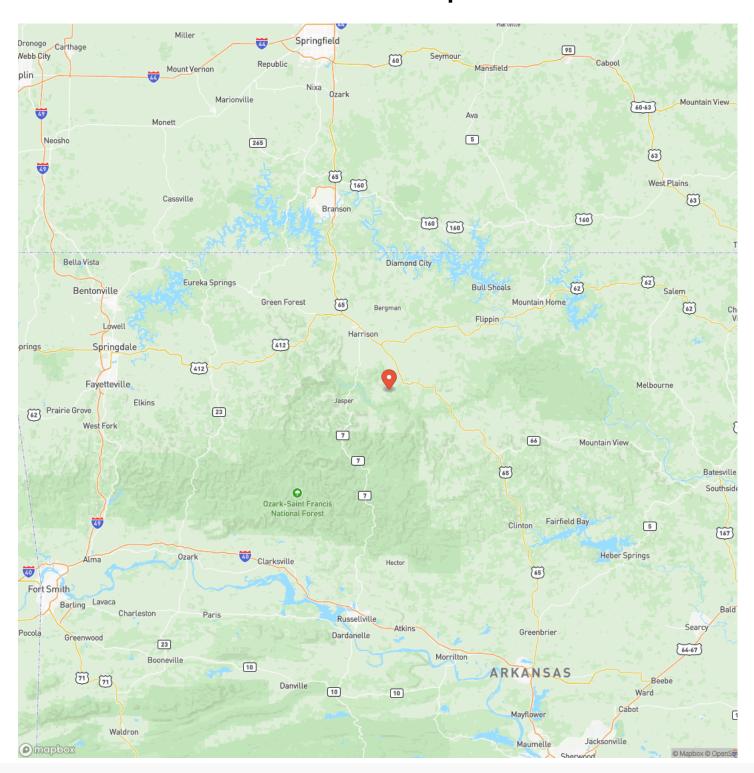

on a maintained county road, the property is the previous site of a mobile home and they are allowed on the property. The power pole and meter box are currently on the property. It is assumed that since there is no evidence of a well and a rural water line runs down the road, that the previous home site already had a rural water tap in place as well as an existing septic. These two items will need to be verified. This tract sits 1 mile from blactop, 3.5 miles from public land access at the Gene Rush wildlife management area and less than 5 miles from the Mount Hersey public access and Carver public access on the Buffalo river. Come build your river getaway cabin with easy access to amenities in Western Grove Valley Springs and Harrison! e







# **Locator Map**





## **Locator Map**





# **Satellite Map**





### Mount Hersey Vista Western Grove, AR / Newton County

# LISTING REPRESENTATIVE For more information contact:



NIOTEC

Representative

Ryan Harris

Mobile

(405) 990-4889

Office

(405) 990-4889

Email

ryanharris@livingthedreamland.com

Address

City / State / Zip

Rogers, AR 72756

| NOTES |  |  |
|-------|--|--|
|       |  |  |
|       |  |  |
|       |  |  |
|       |  |  |
|       |  |  |
|       |  |  |
|       |  |  |
|       |  |  |
|       |  |  |
|       |  |  |
|       |  |  |
|       |  |  |
|       |  |  |
|       |  |  |
|       |  |  |
|       |  |  |
|       |  |  |
|       |  |  |
|       |  |  |
|       |  |  |
|       |  |  |
|       |  |  |
|       |  |  |
|       |  |  |
|       |  |  |
|       |  |  |
|       |  |  |
|       |  |  |