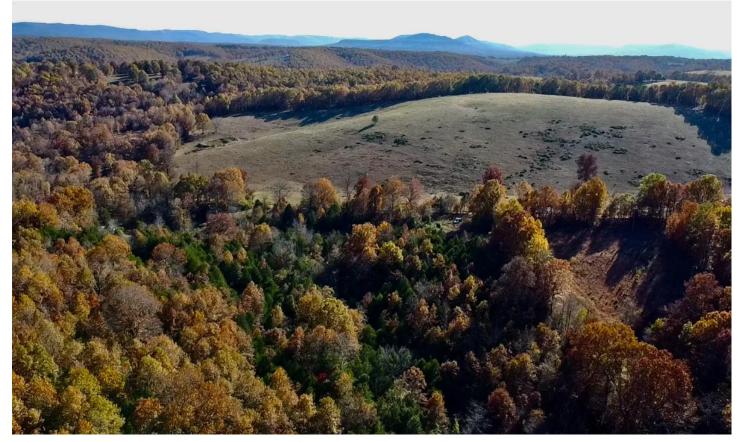

#### Mount Hersey Vista Western Grove, AR / Newton County

#### **PROPERTY DESCRIPTION**

Vista views of Mount Hersey are plenty on this great acreage just outside of Western Grove, AR. Located on a maintained county road, the property is the previous site of a mobile home and they are allowed on the property. The power pole and meter box are currently on the property. It is assumed that since there is no evidence of a well and a rural water line runs down the road, that the previous home site already had a rural water tap in place as well as an existing septic. These two items will need to be verified. This tract sits 1 mile from blactop, 3.5 miles from public land access at the Gene Rush wildlife management area and less than 5 miles from the Mount Hersey public access and Carver public access on the Buffalo river. Come build your river getaway cabin with easy access to amenities in Western Grove Valley Springs and Harrison! e