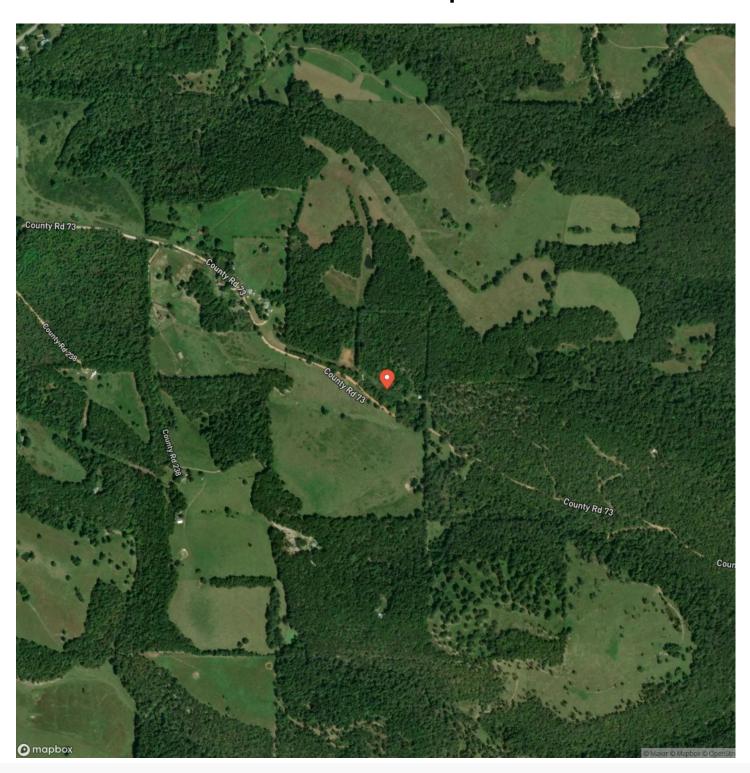

oad, the property is the previous site of a mobile home and they are allowed on the property. The power pole and meter box are currently on the property. It is assumed that since there is no evidence of a well and a rural water line runs down the road, that the previous home site already had a rural water tap in place as well as an existing septic. These two items will need to be verified. This tract sits 1 mile from blactop, 3.5 miles from public land access at the Gene Rush wildlife management area and less than 5 miles from the Mount Hersey public access and Carver public access on the Buffalo river. Come build your river getaway cabin with easy access to amenities in Western Grove Valley Springs and Harrison! e







# **Locator Map**





## **Locator Map**





# **Satellite Map**





### Mount Hersey Vista Western Grove, AR / Newton County

# LISTING REPRESENTATIVE For more information contact:



NIOTEC

Representative

Ryan Harris

Mobile

(405) 990-4889

Office

(405) 990-4889

Email

ryanharris@livingthedreamland.com

Address

City / State / Zip

Rogers, AR 72756

| NOTES |  |  |
|-------|--|--|
|       |  |  |
|       |  |  |
|       |  |  |
|       |  |  |
|       |  |  |
|       |  |  |
|       |  |  |
|       |  |  |
|       |  |  |
|       |  |  |
|       |  |  |
|       |  |  |
|       |  |  |
|       |  |  |
|       |  |  |
|       |  |  |
|       |  |  |
|       |  |  |
|       |  |  |
|       |  |  |
|       |  |  |
|       |  |  |
|       |  |  |
|       |  |  |
|       |  |  |
|       |  |  |
|       |  |  |
|       |  |  |



| <u>NOTES</u> |  |
|--