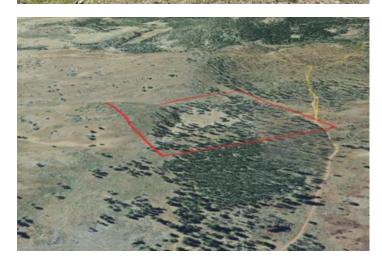

Pokegama 40 Acres 41S6ESec6 W Branch Road Keno, OR 97627 \$58,000 40± Acres Klamath County









## Pokegama 40 Acres Keno, OR / Klamath County

### **SUMMARY**

**Address** 

41S6ESec6 W Branch Road

City, State Zip

Keno, OR 97627

County

Klamath County

Type

Recreational Land

Latitude / Longitude

42.033952 / -122.151917

Taxes (Annually)

236

**Acreage** 

40

Price

\$58,000

### **Property Website**

https://www.landleader.com/property/pokegama-40-acres-klamath-oregon/41845









### **PROPERTY DESCRIPTION**

Very nice 40+/- acre recreational property with a seasonal pond. This property would work nicely as a private campground (no more wondering if you'll be able to find a space at a public site). Located near the Cascade Siskiyou National Monument in southern Oregon. Access may be limited in winter months. A variety of wildlife frequent the property including deer, elk and even wild horses.

















# **Locator Map**





# **Locator Map**





# **Satellite Map**





## Pokegama 40 Acres Keno, OR / Klamath County

# LISTING REPRESENTATIVE For more information contact:



### Representative

Robert Freeman

### Mobile

(541) 840-8821

### **Email**

robert@homefarmranchgroup.com

#### **Address**

3811 Crater Lake Hwy, Suite B

City / State / Zip

Me