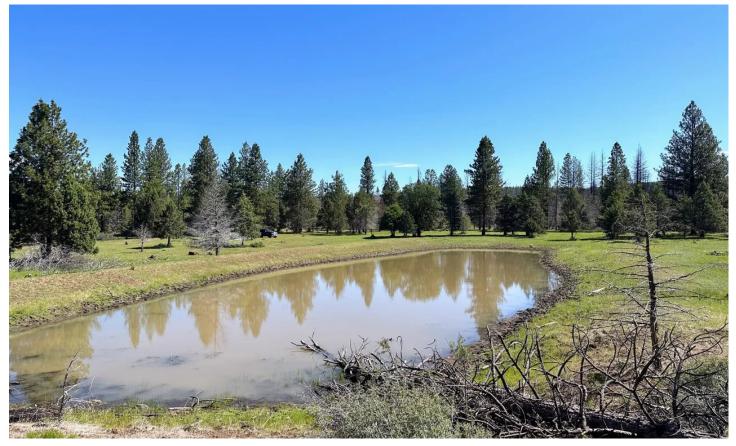

### **PROPERTY DESCRIPTION**

Very nice 40+/- acre recreational property with a seasonal pond. This property would work nicely as a private campground (no more wondering if you'll be able to find a space at a public site). Located near the Cascade Siskiyou National Monument in southern Oregon. Access may be limited in winter months. A variety of wildlife frequent the property including deer, elk and even wild horses.