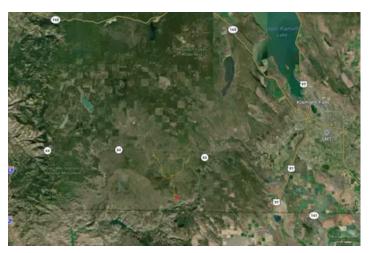

Pokegama 40 Acres 41S6ESec6 W Branch Road Keno, OR 97627 \$58,000 40± Acres Klamath County









## Pokegama 40 Acres Keno, OR / Klamath County

### **SUMMARY**

**Address** 

41S6ESec6 W Branch Road

City, State Zip

Keno, OR 97627

County

Klamath County

Type

Recreational Land

Latitude / Longitude

42.033952 / -122.151917

Taxes (Annually)

236

**Acreage** 

40

Price

\$58,000

### **Property Website**

https://www.landleader.com/property/pokegama-40-acres-klamath-oregon/41845









### **PROPERTY DESCRIPTION**

Very nice 40+/- acre recreational property with a seasonal pond. This property would work nicely as a private campground (no more wondering if you'll be able to find a space at a public site). Located near the Cascade Siskiyou National Monument in southern Oregon. Access may be limited in winter months. A variety of wildlife frequent the property including deer, elk and even wild horses.

















# **Locator Map**





# **Locator Map**





# **Satellite Map**





## Pokegama 40 Acres Keno, OR / Klamath County

# LISTING REPRESENTATIVE For more information contact:



### Representative

Robert Freeman

### Mobile

(541) 840-8821

### **Email**

robert@homefarmranchgroup.com

#### **Address**

3811 Crater Lake Hwy, Suite B

City / State / Zip