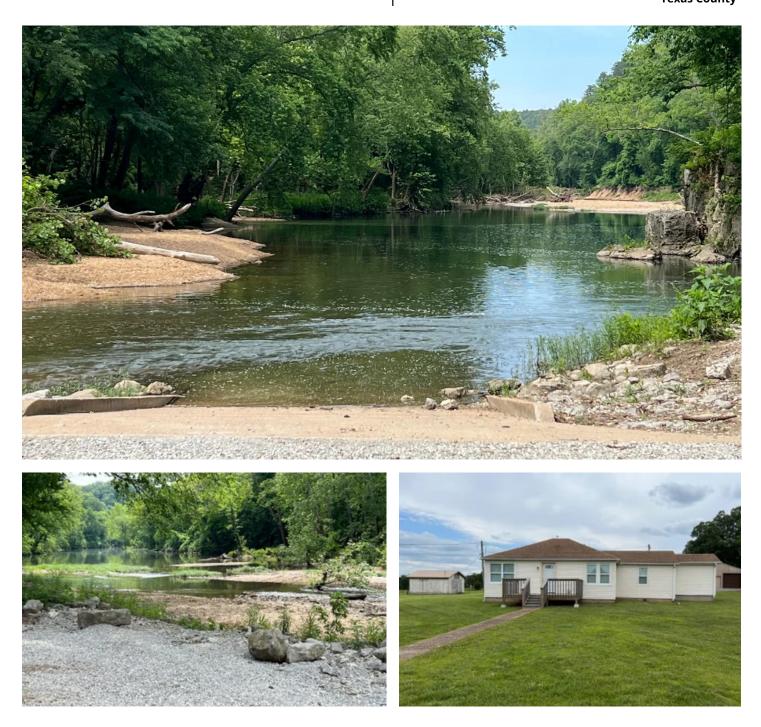

#### **PROPERTY DESCRIPTION**

Cottage by the Piney sits on a one-acre corner lot less than two miles from Piney River access. The 2-bedroom, 1 bath home has been nic remodeled and is move in ready. New flooring, fresh paint, new dry wall, new bathroom, new kitchen cabinets, new appliances, all new upgraded lighting and fixtures. This property has an ample amount of storage with 2 storage buildings, and a 30x30 2-car garage with concrete floors and 200-amp service. One mile from the city limits, paved road frontage on two sides of the property and a paved drivew This is a must see, and a great location! This property is super close to The Piney River access which is known for excellent Smallmouth b fishing and thousands of acres of the Mark Twain National Forest. If you are looking for a hunting, fishing, and floating getaway this is it. This property would also make a great AirBNB.