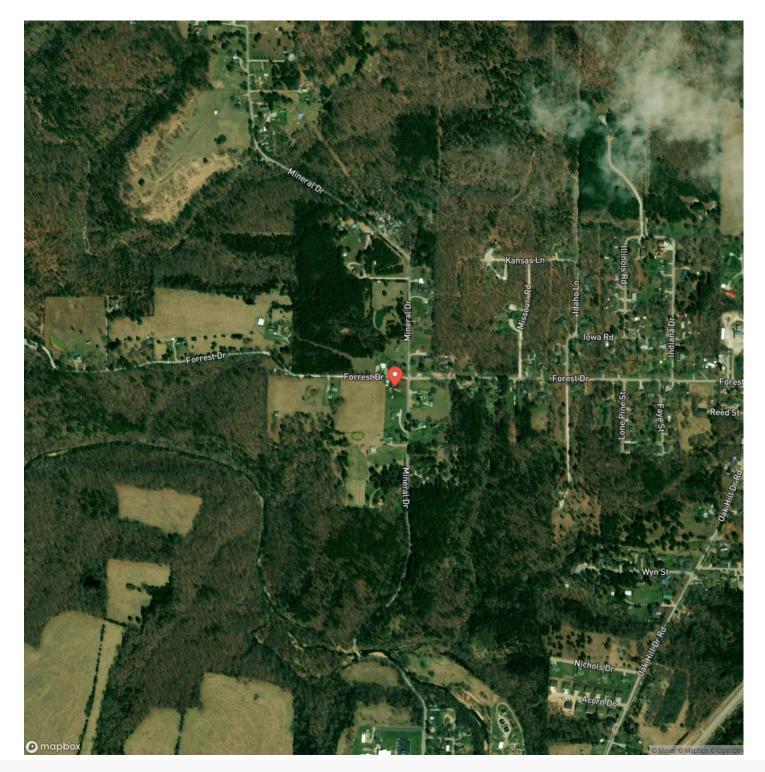

binets, new appliances, all new upgraded lighting and fixtures. This property has an ample amount of storage with 2 storage buildings, and a 30x30 2-car garage with concrete floors and 200-amp service. One mile from the city limits, paved road frontage on two sides of the property and a paved drivew This is a must see, and a great location! This property is super close to The Piney River access which is known for excellent Smallmouth b fishing and thousands of acres of the Mark Twain National Forest. If you are looking for a hunting, fishing, and floating getaway this is it. This property would also make a great AirBNB.



## **MORE INFO ONLINE:**



# **MORE INFO ONLINE:**



# **Locator Map**



## **MORE INFO ONLINE:**





**Locator Map** 

## **MORE INFO ONLINE:**



# Satellite Map





# **MORE INFO ONLINE:**

#### LISTING REPRESENTATIVE For more information contact:



**Representative** Jessica Campbell

**Mobile** (417) 217-0483

**Email** Jess@livingthedreamland.com

Address 100 Chesterfield Parkway

**City / State / Zip** Chesterfield, MO 63005

### <u>NOTES</u>



## **MORE INFO ONLINE:**

| NOTES |  |
|-------|--|
|       |  |
|       |  |
|       |  |
|       |  |
|       |  |
|       |  |
|       |  |
|       |  |
|       |  |
|       |  |
|       |  |
|       |  |
|       |  |
|       |  |
|       |  |
|       |  |
|       |  |
|       |  |
|       |  |
|       |  |
|       |  |
|       |  |
|       |  |
|       |  |
|       |  |
|       |  |
|       |  |
|       |  |
|       |  |
|       |  |
|       |  |
|       |  |
|       |  |
|       |  |
|       |  |