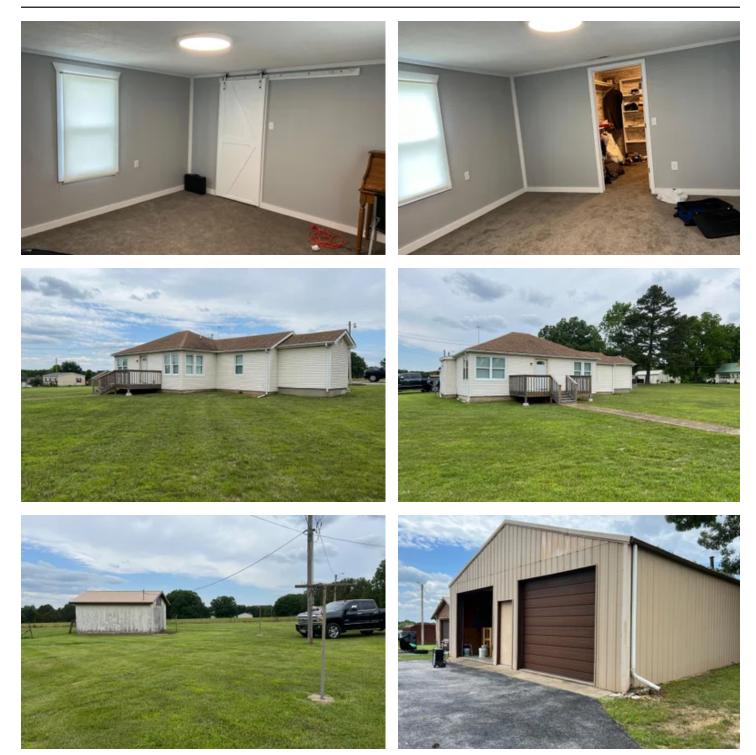

#### **PROPERTY DESCRIPTION**

Cottage by the Piney sits on a one-acre corner lot less than two miles from Piney River access. The 2-bedroom, 1 bath home has been nic remodeled and is move in ready. New flooring, fresh paint, new dry wall, new bathroom, new kitchen cabinets, new appliances, all new upgraded lighting and fixtures. This property has an ample amount of storage with 2 storage buildings, and a 30x30 2-car garage with concrete floors and 200-amp service. One mile from the city limits, paved road frontage on two sides of the property and a paved drivew This is a must see, and a great location! This property is super close to The Piney River access which is known for excellent Smallmouth b fishing and thousands of acres of the Mark Twain National Forest. If you are looking for a hunting, fishing, and floating getaway this is it. This property would also make a great AirBNB.