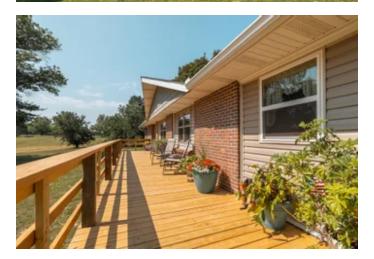

#### **PROPERTY DESCRIPTION**

This property with 10.5 acres, a stocked lake, and amenities like the shop and barn make it well-suited for those who enjoy outdoor activities, farming, or equestrian pursuits. With new cabinets and flooring the updated 3 bedroom, 2 bathroom house and the shaded frc porch provide comfortable living spaces, while the view of the pond and wildlife watching opportunities add to the property's charm. The property is partially fenced and has a 40x60 metal barn with lean to and 5 horse stalls making it great for horses. The lake, stocked with bass, blue gill and catfish could be great for afternoons spent fishing.