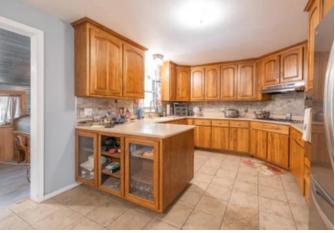

#### **PROPERTY DESCRIPTION**

This property with 10.5 acres, a stocked lake, and amenities like the shop and barn make it well-suited for those who enjoy outdoor activities, farming, or equestrian pursuits. With new cabinets and flooring the updated 3 bedroom, 2 bathroom house and the shaded frc porch provide comfortable living spaces, while the view of the pond and wildlife watching opportunities add to the property's charm. The property is partially fenced and has a 40x60 metal barn with lean to and 5 horse stalls making it great for horses. The lake, stocked with bass, blue gill and catfish could be great for afternoons spent fishing.