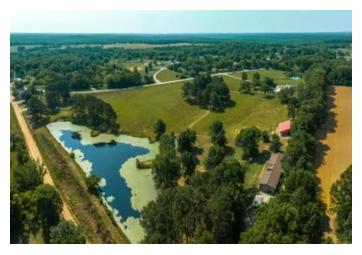

#### **PROPERTY DESCRIPTION**

This property with 10.5 acres, a stocked lake, and amenities like the shop and barn make it well-suited for those who enjoy outdoor activities, farming, or equestrian pursuits. With new cabinets and flooring the updated 3 bedroom, 2 bathroom house and the shaded frc porch provide comfortable living spaces, while the view of the pond and wildlife watching opportunities add to the property's charm. The property is partially fenced and has a 40x60 metal barn with lean to and 5 horse stalls making it great for horses. The lake, stocked with bass, blue gill and catfish could be great for afternoons spent fishing.