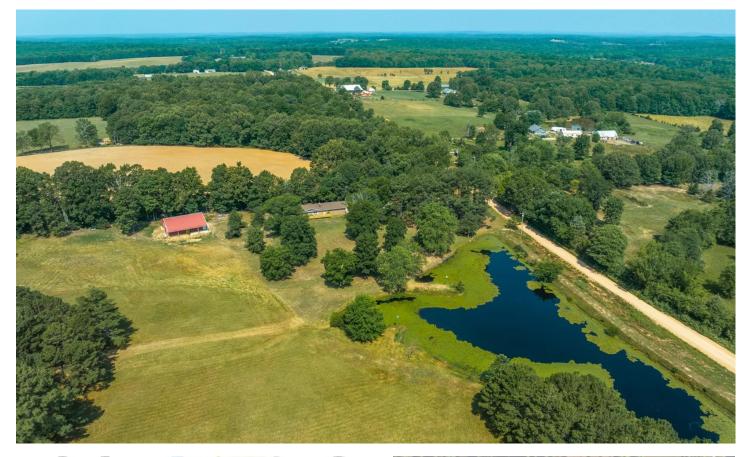

Lake and Acres Homestead 8804 BCR 808 Glen Allen, MO 63751 \$335,000 10.500± Acres Bollinger County

D ----

#### **PROPERTY DESCRIPTION**

This property with 10.5 acres, a stocked lake, and amenities like the shop and barn make it well-suited for those who enjoy outdoor activities, farming, or equestrian pursuits. With new cabinets and flooring the updated 3 bedroom, 2 bathroom house and the shaded frc porch provide comfortable living spaces, while the view of the pond and wildlife watching opportunities add to the property's charm. The property is partially fenced and has a 40x60 metal barn with lean to and 5 horse stalls making it great for horses. The lake, stocked with bass, blue gill and catfish could be great for afternoons spent fishing.