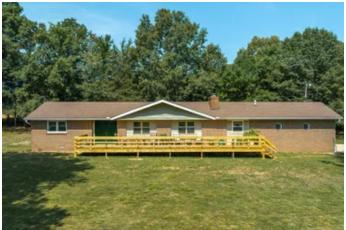

#### **PROPERTY DESCRIPTION**

This property with 10.5 acres, a stocked lake, and amenities like the shop and barn make it well-suited for those who enjoy outdoor activities, farming, or equestrian pursuits. With new cabinets and flooring the updated 3 bedroom, 2 bathroom house and the shaded frc porch provide comfortable living spaces, while the view of the pond and wildlife watching opportunities add to the property's charm. The property is partially fenced and has a 40x60 metal barn with lean to and 5 horse stalls making it great for horses. The lake, stocked with bass, blue gill and catfish could be great for afternoons spent fishing.