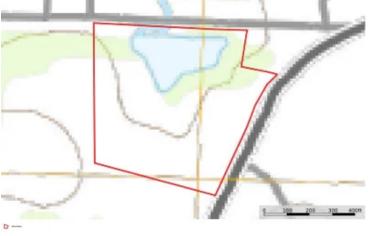

Lake and Acres Homestead 8804 BCR 808 Glen Allen, MO 63751 \$335,000 10.500± Acres Bollinger County







D ----



#### Lake and Acres Homestead Glen Allen, MO / Bollinger County

#### **SUMMARY**

**Address** 8804 BCR 808

**City, State Zip** Glen Allen, MO 63751

**County** Bollinger County

**Type** Farms, Hunting Land, Recreational Land, Residential Property

Latitude / Longitude 37.2907 / -90.0904

**Taxes (Annually)** 827

**Dwelling Square Feet** 3000

**Bedrooms / Bathrooms** 3 / 2

**Acreage** 10.500

**Price** \$335,000

#### **Property Website**

https://livingthedreamland.com/property/lake-and-acreshomestead-bollinger-missouri/41783/









#### **MORE INFO ONLINE:**

#### **PROPERTY DESCRIPTION**

This property with 10.5 acres, a stocked lake, and amenities like the shop and barn make it well-suited for those who enjoy outdoor activities, farming, or equestrian pursuits. Wi