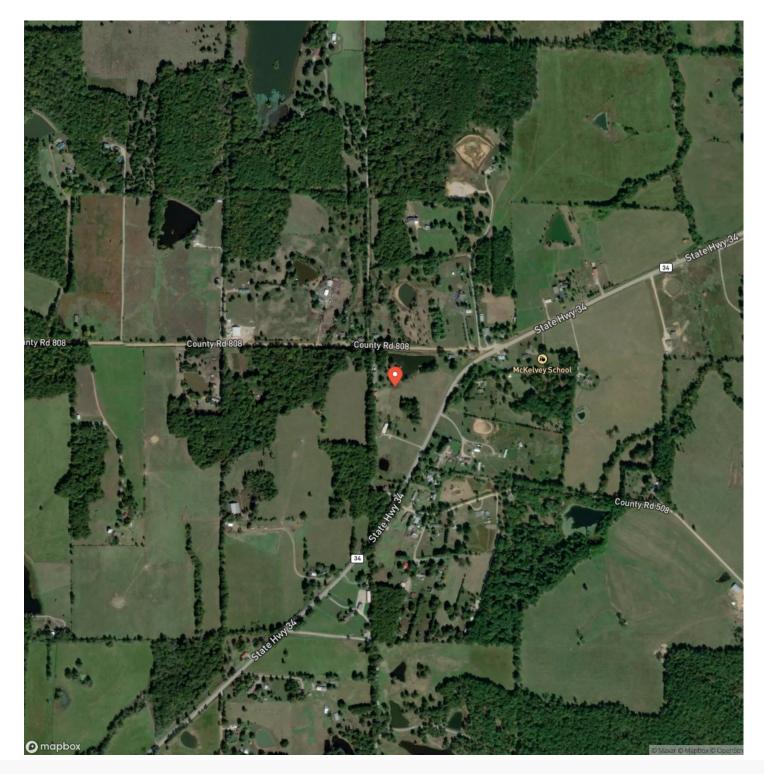

ONLINE:**

#### **PROPERTY DESCRIPTION**

This property with 10.5 acres, a stocked lake, and amenities like the shop and barn make it well-suited for those who enjoy outdoor activities, farming, or equestrian pursuits. With new cabinets and flooring the updated 3 bedroom, 2 bathroom house and the shaded frc porch provide comfortable living spaces, while the view of the pond and wildlife watching opportunities add to the property's charm. The property is partially fenced and has a 40x60 metal barn with lean to and 5 horse stalls making it great for horses. The lake, stocked with bass, blue gill and catfish could be great for afternoons spent fishing.















## **MORE INFO ONLINE:**









## **MORE INFO ONLINE:**

## **Locator Map**





## **MORE INFO ONLINE:**

# Satellite Map





## **MORE INFO ONLINE:**

#### LISTING REPRESENTATIVE For more information contact:



**Representative** Hunter Hindman

**Mobile** (636) 373-1509

**Email** hunterh09@yahoo.com

Address 100 Chesterfield Parkway

**City / State / Zip** Chesterfield, MO 63005

#### <u>NOTES</u>



## **MORE INFO ONLINE:**

| NOTES |  |
|-------|--|
|       |  |
|       |  |
|       |  |
|       |  |
|       |  |
|       |  |
|       |  |
|       |  |
|       |  |
|       |  |
|       |  |
|       |  |
|       |  |
|       |  |
|       |  |
|       |  |
|       |  |
|       |  |
|       |  |
|       |  |
|       |  |
|       |  |
|       |  |
|       |  |
|       |  |
|       |  |
|       |  |
|       |  |
|       |  |
|       |  |
|       |  |
|       |  |
|       |  |
|       |  |
|       |  |
|