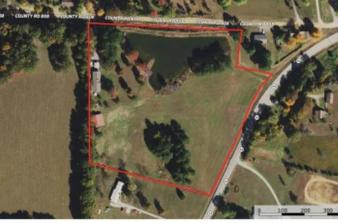

Lake and Acres Homestead 8804 BCR 808 Glen Allen, MO 63751 \$335,000 10.500± Acres Bollinger County







D ----



#### Lake and Acres Homestead Glen Allen, MO / Bollinger County

#### **SUMMARY**

**Address** 8804 BCR 808

**City, State Zip** Glen Allen, MO 63751

**County** Bollinger County

**Type** Farms, Hunting Land, Recreational Land, Residential Property

Latitude / Longitude 37.2907 / -90.0904

**Taxes (Annually)** 827

**Dwelling Square Feet** 3000

**Bedrooms / Bathrooms** 3 / 2

**Acreage** 10.500

**Price** \$335,000

#### **Property Website**

https://livingthedreamland.com/property/lake-and-acreshomestead-bollinger-missouri/41783/









#### **MORE INFO ONLINE:**

#### **PROPERTY DESCRIPTION**

This property with 10.5 acres, a stocked lake, and amenities like the shop and barn make it well-suited for those who enjoy outdoor activities, farming, or equestrian pursuits. With