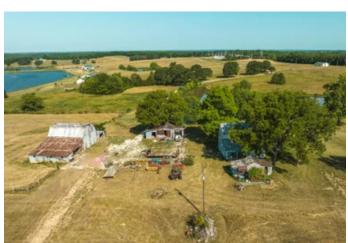

#### **PROPERTY DESCRIPTION**

Here is the property you have been looking for! 45.5 acres just a few miles North of Gerald. Over 25 acres are currently used for hay and produce over 1000 bales annually. Portions of the property are fenced and would be perfect for horses and livestock. The barn keeps the hay dry until and can hold 800 square bales and there is still plenty of room for animals. The 2-acre lake was recently stocked with fish ar has a concrete fishing dock. The farmhouse needs some TLC but could be livable with a little work. The views from the house are incredit The 15 acres of woods makes this an excellent hunting location. This is a very clean and quiet area, but still less than 2 miles from Highwa 50 and only a one-hour drive to St. Louis.