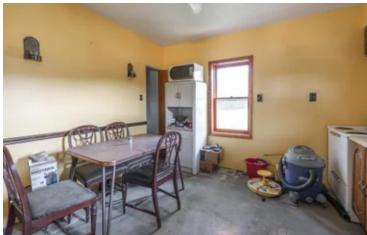

#### **PROPERTY DESCRIPTION**

Here is the property you have been looking for! 45.5 acres just a few miles North of Gerald. Over 25 acres are currently used for hay and produce over 1000 bales annually. Portions of the property are fenced and would be perfect for horses and livestock. The barn keeps the hay dry until and can hold 800 square bales and there is still plenty of room for animals. The 2-acre lake was recently stocked with fish ar has a concrete fishing dock. The farmhouse needs some TLC but could be livable with a little work. The views from the house are incredit The 15 acres of woods makes this an excellent hunting location. This is a very clean and quiet area, but still less than 2 miles from Highwa 50 and only a one-hour drive to St. Louis.