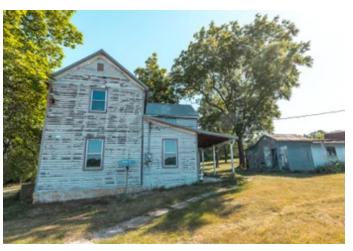

### **Dwelling Square Feet**

2257

#### **Bedrooms / Bathrooms**

4 / 1.5

#### **PROPERTY DESCRIPTION**

Here is the property you have been looking for! 45.5 acres just a few miles North of Gerald. Over 25 acres are currently used for hay and produce over 1000 bales annually. Portions of the property are fenced and would be perfect for horses and livestock. The barn keeps the hay dry until and can hold 800 square bales and there is still plenty of room for animals. The 2-acre lake was recently stocked with fish ar has a concrete fishing dock. The farmhouse needs some TLC but could be livable with a little work. The views from the house are incredit The 15 acres of woods makes this an excellent hunting location. This is a very clean and quiet area, but still less than 2 miles from Highwa 50 and only a one-hour drive to St. Louis.