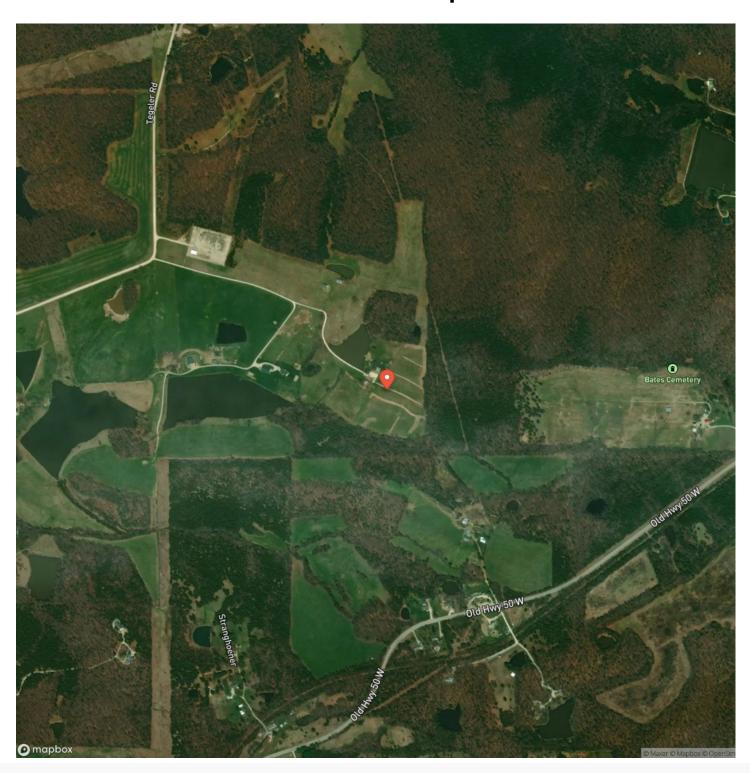

you have been looking for! 45.5 acres just a few miles North of Gerald. Over 25 acres are currently used for hay and produce over 1000 bales annually. Portions of the property are fenced and would be perfect for horses and livestock. The barn keeps the hay dry until and can hold 800 square bales and there is still plenty of room for animals. The 2-acre lake was recently stocked with fish ar has a concrete fishing dock. The farmhouse needs some TLC but could be livable with a little work. The views from the house are incredit The 15 acres of woods makes this an excellent hunting location. This is a very clean and quiet area, but still less than 2 miles from Highwa 50 and only a one-hour drive to St. Louis.

















# **Locator Map**





# **Locator Map**





# **Satellite Map**





# LISTING REPRESENTATIVE For more information contact:



Representative

John Echele

Mobile

(636) 288-7569

Email

john@livingthedreamland.com

**Address** 

City / State / Zip

Washington, MO 63090

| <u>NOTES</u> |  |  |  |
|--------------|--|--|--|
|              |  |  |  |
|              |  |  |  |
|              |  |  |  |
|              |  |  |  |
|              |  |  |  |
|              |  |  |  |
|              |  |  |  |
|              |  |  |  |
|              |  |  |  |
|              |  |  |  |
|              |  |  |  |
|              |  |  |  |
|              |  |  |  |
|              |  |  |  |
|              |  |  |  |
|              |  |  |  |
|              |  |  |  |
|              |  |  |  |
|              |  |  |  |
|              |  |  |  |
|              |  |