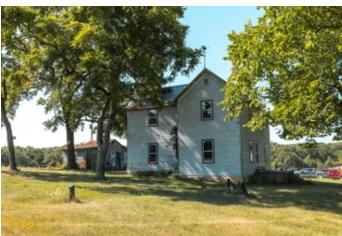

Tegeler Road Farm 3590 Tegeler Road Gerald, MO 63037

\$349,900 45.500± Acres Franklin County

#### **PROPERTY DESCRIPTION**

Here is the property you have been looking for! 45.5 acres just a few miles North of Gerald. Over 25 acres are currently used for hay and produce over 1000 bales annually. Portions of the property are fenced and would be perfect for horses and livestock. The barn keeps the hay dry until and can hold 800 square bales and there is still plenty of room for animals. The 2-acre lake was recently stocked with fish ar has a concrete fishing dock. The farmhouse needs some TLC but could be livable with a little work. The views from the house are incredit The 15 acres of woods makes this an excellent hunting location. This is a very clean and quiet area, but still less than 2 miles from Highwa 50 and only a one-hour drive to St. Louis.