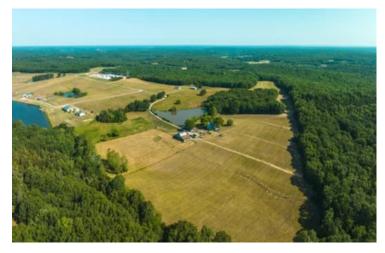

#### **PROPERTY DESCRIPTION**

Here is the property you have been looking for! 45.5 acres just a few miles North of Gerald. Over 25 acres are currently used for hay and produce over 1000 bales annually. Portions of the property are fenced and would be perfect for horses and livestock. The barn keeps the hay dry until and can hold 800 square bales and there is still plenty of room for animals. The 2-acre lake was recently stocked with fish ar has a concrete fishing dock. The farmhouse needs some TLC but could be livable with a little work. The views from the house are incredit The 15 acres of woods makes this an excellent hunting location. This is a very clean and quiet area, but still less than 2 miles from Highwa 50 and only a one-hour drive to St. Louis.