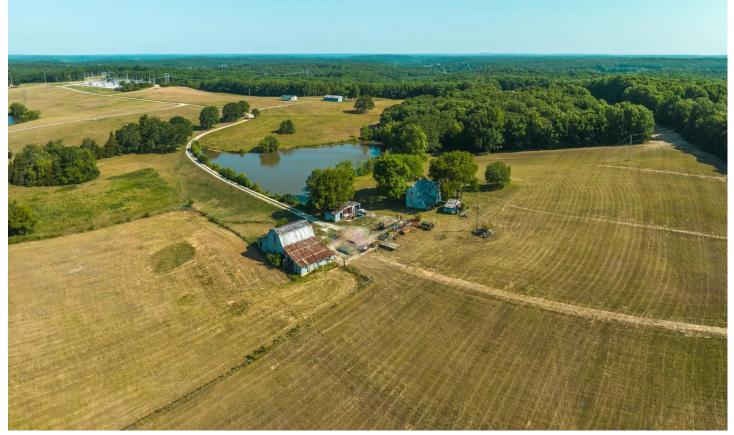

Tegeler Road Farm 3590 Tegeler Road Gerald, MO 63037

\$349,900 45.500± Acres Franklin County

#### **PROPERTY DESCRIPTION**

Here is the property you have been looking for! 45.5 acres just a few miles North of Gerald. Over 25 acres are currently used for hay and produce over 1000 bales annually. Portions of the property are fenced and would be perfect for horses and livestock. The barn keeps the hay dry until and can hold 800 square bales and there is still plenty of room for animals. The 2-acre lake was recently stocked with fish ar has a concrete fishing dock. The farmhouse needs some TLC but could be livable with a little work. The views from the house are incredit The 15 acres of woods makes this an excellent hunting location. This is a very clean and quiet area, but still less than 2 miles from Highwa 50 and only a one-hour drive to St. Louis.