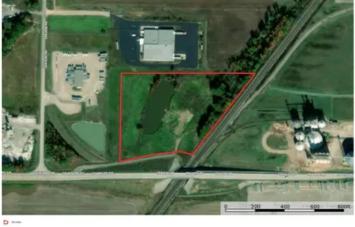

Poplar Bluff Industrial Cravens Road Poplar Bluff, MO 63901

**\$69,900** 10± Acres Butler County









#### **SUMMARY**

Address Cravens Road

**City, State Zip** Poplar Bluff, MO 63901

**County** Butler County

Туре

Commercial, Lot, Recreational Land

**Latitude / Longitude** 36.7233 / -90.4245

Taxes (Annually) 781

Acreage 10

**Price** \$69,900

#### Property Website

https://livingthedreamland.com/property/poplar-bluff-industrialbutler-missouri/41790/









## MORE INFO ONLINE:

#### **PROPERTY DESCRIPTION**

This 10-acre property on the outskirts of Poplar Bluff, Missouri, with open ground, pasture, and a 1-acre lake is a promising piece of real estate. Its location within reach of the heart of Poplar Bluff adds to its appeal, offering convenience while still enjoying the benefits of a more rural setting. With such a spacious property, there are various possibilities for it