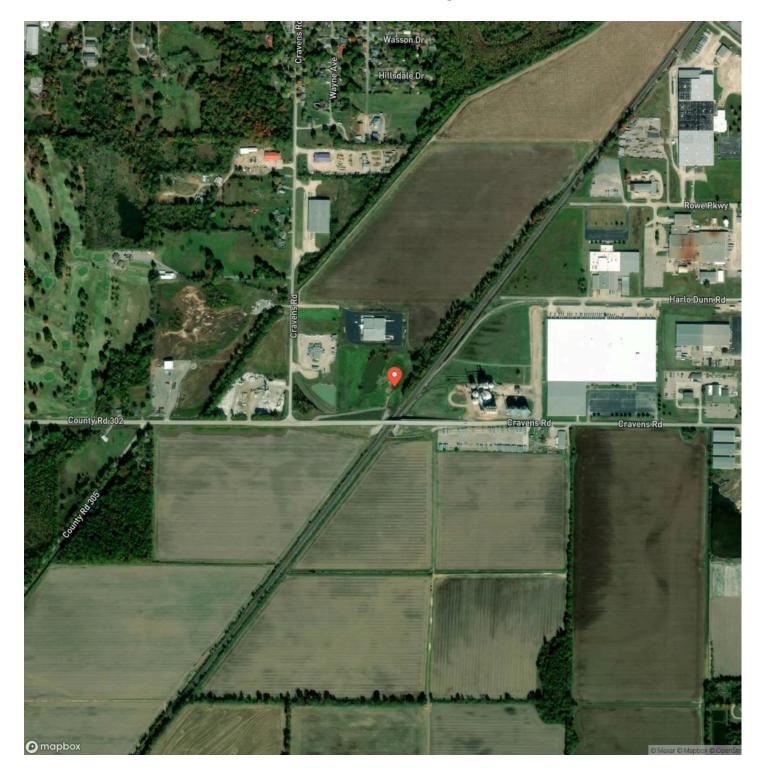

Y DESCRIPTION**

This 10-acre property on the outskirts of Poplar Bluff, Missouri, with open ground, pasture, and a 1-acre lake is a promising piece of real estate. Its location within reach of the heart of Poplar Bluff adds to its appeal, offering convenience while still enjoying the benefits of a more rural setting. With such a spacious property, there are various possibilities for its use. If you're looking to build your dream home, this property provides ample space for a residential dwelling. Given the property's location on the outskirts of Poplar Bluff, it could serve as a prime location for commercial development. The lake would also make a great picnic or fishing area.







# MORE INFO ONLINE:

# **Locator Map**





## MORE INFO ONLINE:

# **Locator Map**





# Satellite Map





## **MORE INFO ONLINE:**

#### LISTING REPRESENTATIVE For more information contact:



**Representative** Hunter Hindman

Mobile

(636) 373-1509 **Email** 

hunterh09@yahoo.com Address 100 Chesterfield Parkway

**City / State / Zip** Chesterfield, MO 63005

# <u>NOTES</u>



| <br> |  |
|------|--|
|      |  |
|      |  |
|      |  |
|      |  |
|      |  |
|      |  |
|      |  |
|      |  |
|      |  |
|      |  |
|      |  |
|      |  |
|      |  |
|      |  |
|      |  |
|      |  |
|      |  |
|      |  |
|      |  |
|      |  |
|      |  |
|      |  |
|      |  |
|      |  |
|      |  |
|      |  |
|      |  |
|      |  |
|      |  |
|      |  |
|      |  |
|      |  |
|      |  |
|      |  |
|      |  |
|      |  |
|      |  |
|      |  |
|      |  |
|      |  |
|      |  |
|