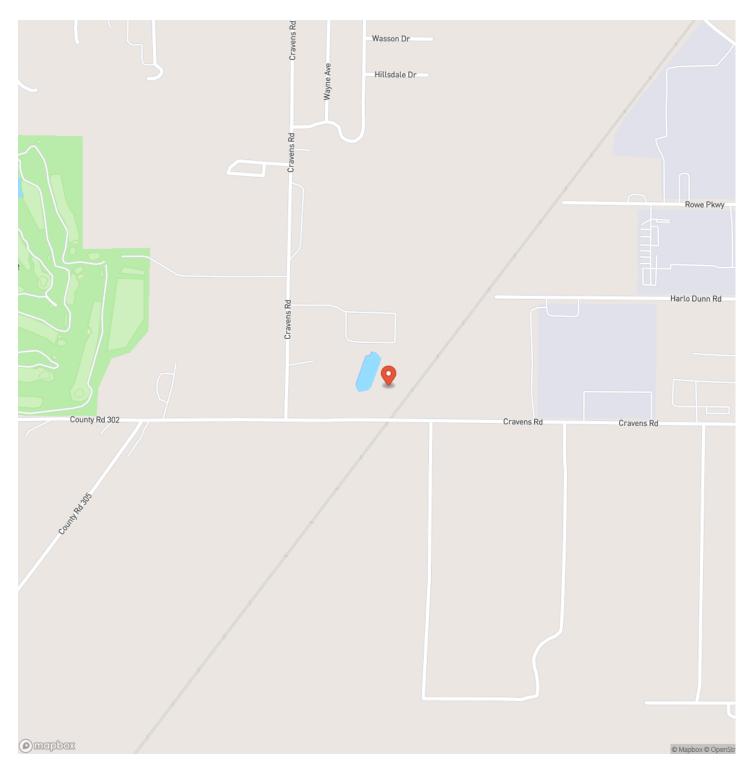

tler-missouri/41790/









## MORE INFO ONLINE:

#### **PROPERTY DESCRIPTION**

This 10-acre property on the outskirts of Poplar Bluff, Missouri, with open ground, pasture, and a 1-acre lake is a promising piece of real estate. Its location within reach of the heart of Poplar Bluff adds to its appeal, offering convenience while still enjoying the benefits of a more rural setting. With such a spacious property, there are various possibilities for its use. If you're looking to build your dream home, this property provides ample space for a residential dwelling. Given the property's location on the outskirts of Poplar Bluff, it could serve as a prime location for commercial development. The lake would also make a great picnic or fishing area.







# MORE INFO ONLINE:

# **Locator Map**





## MORE INFO ONLINE:

# **Locator Map**





# Satellite Map





## **MORE INFO ONLINE:**

#### LISTING REPRESENTATIVE For more information contact:



**Representative** Hunter Hindman

Mobile

(636) 373-1509 **Email** 

hunterh09@yahoo.com Address 100 Chesterfield Parkway

**City / State / Zip** Chesterfield, MO 63005

# <u>NOTES</u>



| <br> |  |
|------|--|
|      |  |
|      |  |
|      |  |
|      |  |
|      |  |
|      |  |
|      |  |
|      |  |
|      |  |
|      |  |
|      |  |
|      |  |
|      |  |
|      |  |
|      |  |
|      |  |
|      |  |
|      |  |
|      |  |
|      |  |
|      |  |
|      |  |
|      |  |
|      |  |
|      |  |
|      |  |
|      |  |
|      |  |
|      |  |
|      |  |
|      |  |
|      |  |
|      |  |
|      |  |
|      |  |
|      |