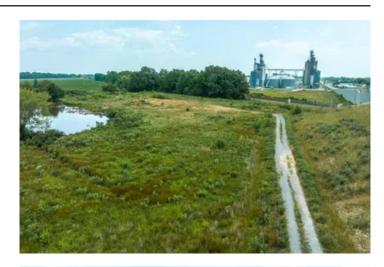

#### **PROPERTY DESCRIPTION**

This 10-acre property on the outskirts of Poplar Bluff, Missouri, with open ground, pasture, and a 1-acre lake is a promising piece of real estate. Its location within reach of the heart of Poplar Bluff adds to its appeal, offering convenience while still enjoying the benefits of a more rural setting. With such a spacious property, there are various possibilities for its use. If you're looking to build your dream home, this property provides ample space for a residential dwelling. Given the property's location on the outskirts of Poplar Bluff, it could serve as a prime location for commercial development. The lake would also make a great picnic or fishing area.