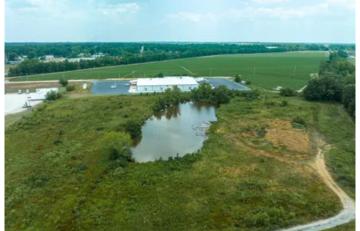

#### **PROPERTY DESCRIPTION**

This 10-acre property on the outskirts of Poplar Bluff, Missouri, with open ground, pasture, and a 1-acre lake is a promising piece of real estate. Its location within reach of the heart of Poplar Bluff adds to its appeal, offering convenience while still enjoying the benefits of a more rural setting. With such a spacious property, there are various possibilities for its use. If you're looking to build your dream home, this property provides ample space for a residential dwelling. Given the property's location on the outskirts of Poplar Bluff, it could serve as a prime location for commercial development. The lake would also make a great picnic or fishing area.