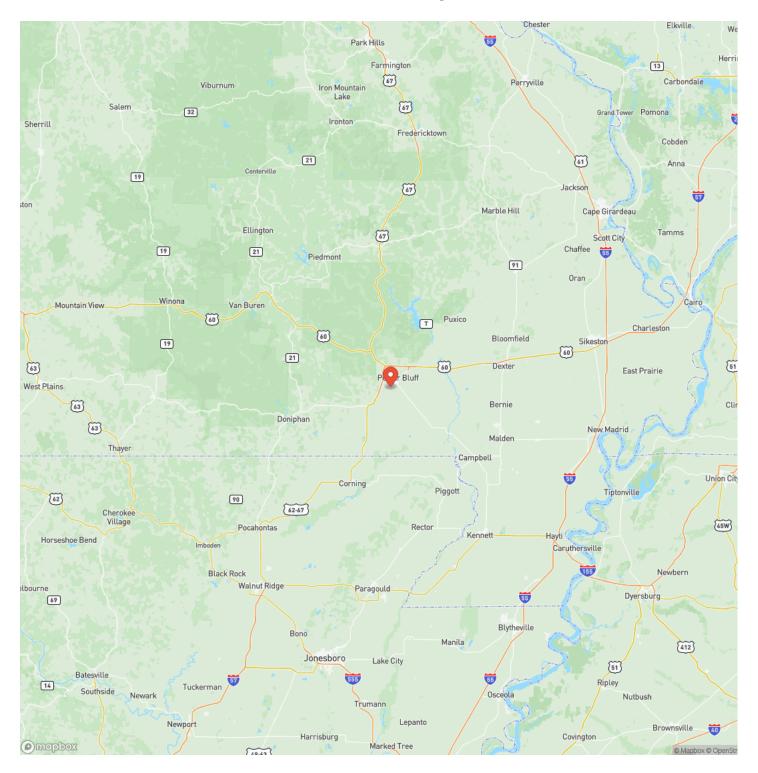

LINE:

#### **PROPERTY DESCRIPTION**

This 10-acre property on the outskirts of Poplar Bluff, Missouri, with open ground, pasture, and a 1-acre lake is a promising piece of real estate. Its location within reach of the heart of Poplar Bluff adds to its appeal, offering convenience while still enjoying the benefits of a more rural setting. With such a spacious property, there are various possibilities for its use. If you're looking to build your dream home, this property provides ample space for a residential dwelling. Given the property's location on the outskirts of Poplar Bluff, it could serve as a prime location for commercial development. The lake would also make a great picnic or fishing area.







# MORE INFO ONLINE:

# **Locator Map**





## MORE INFO ONLINE:

# **Locator Map**





# Satellite Map





## **MORE INFO ONLINE:**

#### LISTING REPRESENTATIVE For more information contact:



**Representative** Hunter Hindman

Mobile

(636) 373-1509 **Email** 

hunterh09@yahoo.com Address 100 Chesterfield Parkway

**City / State / Zip** Chesterfield, MO 63005

# <u>NOTES</u>



| <br> |  |
|------|--|
|      |  |
|      |  |
|      |  |
|      |  |
|      |  |
|      |  |
|      |  |
|      |  |
|      |  |
|      |  |
|      |  |
|      |  |
|      |  |
|      |  |
|      |  |
|      |  |
|      |  |
|      |  |
|      |  |
|      |  |
|      |  |
|      |  |
|      |  |
|      |  |
|      |  |
|      |  |
|      |  |
|      |  |
|      |  |
|      |  |
|      |  |
|      |  |
|      |  |
|      |  |
|      |  |
|      |  |
|      |  |
|      |  |
|      |  |
|