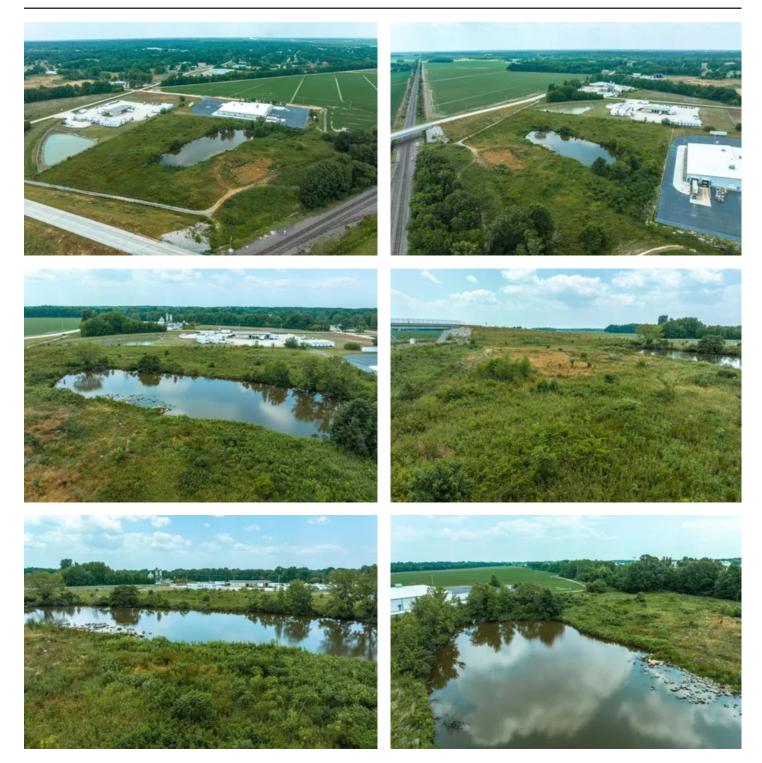

#### **PROPERTY DESCRIPTION**

This 10-acre property on the outskirts of Poplar Bluff, Missouri, with open ground, pasture, and a 1-acre lake is a promising piece of real estate. Its location within reach of the heart of Poplar Bluff adds to its appeal, offering convenience while still enjoying the benefits of a more rural setting. With such a spacious property, there are various possibilities for its use. If you're looking to build your dream home, this property provides ample space for a residential dwelling. Given the property's location on the outskirts of Poplar Bluff, it could serve as a prime location for commercial development. The lake would also make a great picnic or fishing area.