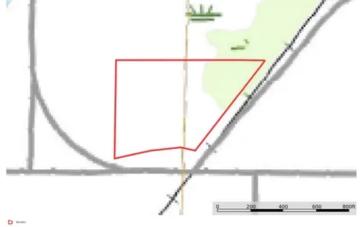

Poplar Bluff Industrial Cravens Road Poplar Bluff, MO 63901

**\$69,900** 10± Acres Butler County









#### **SUMMARY**

Address Cravens Road

**City, State Zip** Poplar Bluff, MO 63901

**County** Butler County

Туре

Commercial, Lot, Recreational Land

**Latitude / Longitude** 36.7233 / -90.4245

Taxes (Annually) 781

Acreage 10

**Price** \$69,900

#### Property Website

https://livingthedreamland.com/property/poplar-bluff-industrialbutler-missouri/41790/









## MORE INFO ONLINE:

#### **PROPERTY DESCRIPTION**

This 10-acre property on the outskirts of Poplar Bluff, Missouri, with open ground, pasture, and a 1-acre lake is a promising piece of real estate. Its location within reach of the heart of Poplar Bluff adds to its appeal, offering convenience while still enjoying the benefits of a more rural setting. With such a spacious property, there are various possibilities for its