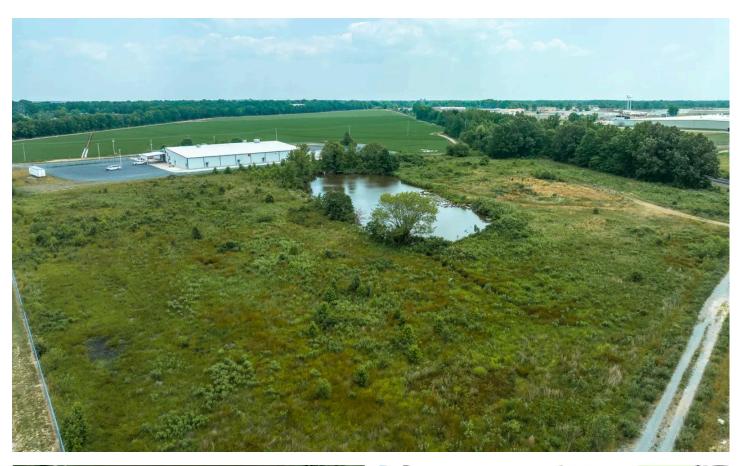

#### **PROPERTY DESCRIPTION**

This 10-acre property on the outskirts of Poplar Bluff, Missouri, with open ground, pasture, and a 1-acre lake is a promising piece of real estate. Its location within reach of the heart of Poplar Bluff adds to its appeal, offering convenience while still enjoying the benefits of a more rural setting. With such a spacious property, there are various possibilities for its use. If you're looking to build your dream home, this property provides ample space for a residential dwelling. Given the property's location on the outskirts of Poplar Bluff, it could serve as a prime location for commercial development. The lake would also make a great picnic or fishing area.