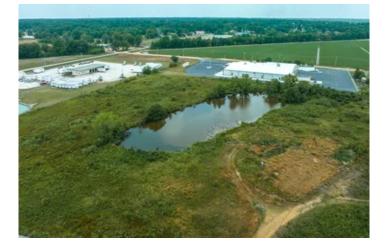

#### **PROPERTY DESCRIPTION**

This 10-acre property on the outskirts of Poplar Bluff, Missouri, with open ground, pasture, and a 1-acre lake is a promising piece of real estate. Its location within reach of the heart of Poplar Bluff adds to its appeal, offering convenience while still enjoying the benefits of a more rural setting. With such a spacious property, there are various possibilities for its use. If you're looking to build your dream home, this property provides ample space for a residential dwelling. Given the property's location on the outskirts of Poplar Bluff, it could serve as a prime location for commercial development. The lake would also make a great picnic or fishing area.