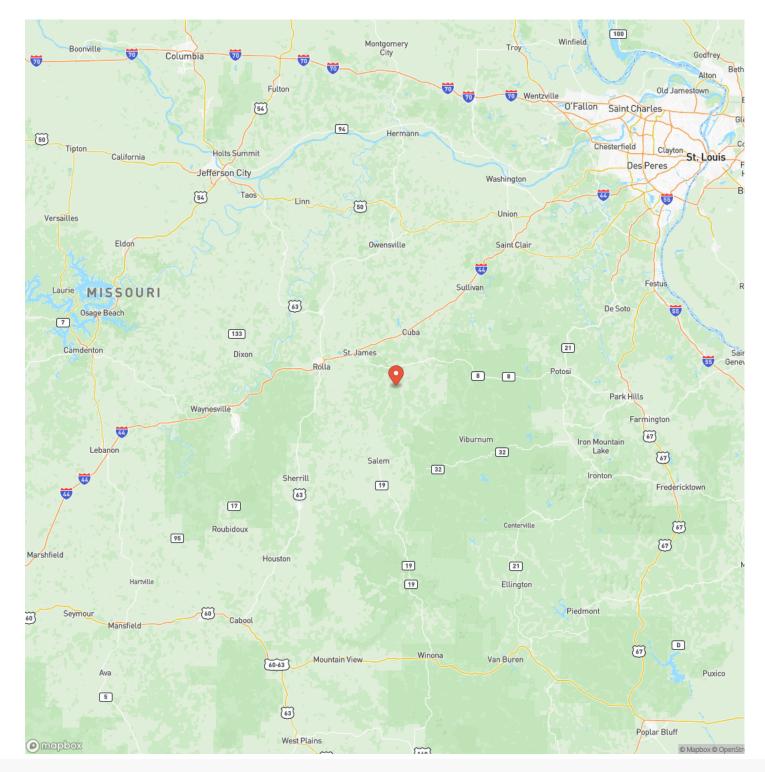

Tract 9 9 Cedar Ford Road Steelville, MO 65565 \$150,000 20± Acres Crawford County



#### **MORE INFO ONLINE:**



https://livingthedreamland.com/

1

#### River of Life at the Meramec Tract 9 Steelville, MO / Crawford County

#### **SUMMARY**

**Address** 9 Cedar Ford Road

**City, State Zip** Steelville, MO 65565

**County** Crawford County

**Type** Hunting Land, Recreational Land

Latitude / Longitude 37.8864 / -91.4659

Acreage 20

**Price** \$150,000

#### **Property Website**

https://livingthedreamland.com/property/river-of-life-at-themeramec-tract-9-crawford-missouri/41756/





### **MORE INFO ONLINE:**

#### River of Life at the Meramec Tract 9 Steelville, MO / Crawford County



### **MORE INFO ONLINE:**



# **Locator Map**





## **MORE INFO ONLINE:**

## **Locator Map**



### **MORE INFO ONLINE:**





# Satellite Map





## **MORE INFO ONLINE:**

#### LISTING REPRESENTATIVE For more information contact:



#### <u>NOTES</u>

Representative

D.W. Hindman

**Mobile** (314) 486-3500

**Office** (855) 289-3478

**Email** dwlivingthedream@gmail.com

**Address** 515 S Franklin

**City / State / Zip** Cuba, MO 63005



### **MORE INFO ONLINE:**

| NOTES |      |      |
|-------|------|------|
|       |      |      |
|       |      |      |
|       |      |      |
|       |      |      |
|       |      |      |
|       |      |      |
|       |      |      |
|       | <br> |      |
|       |      | <br> |
|       |      |      |
|       | <br> |      |
|       |      |      |
|       | <br> | <br> |
|       |      |      |
|       | <br> |      |
|       |