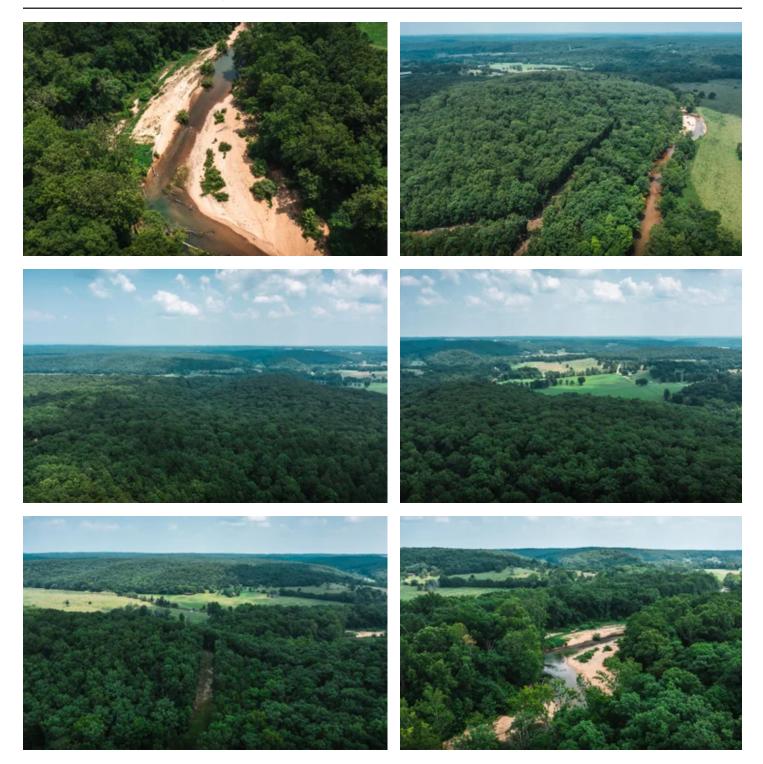

River of Life at the Meramec Tract 9 9 Cedar Ford Road Steelville, MO 65565 \$150,000 20± Acres Crawford County



#### **MORE INFO ONLINE:**



https://livingthedreamland.com/

1

#### River of Life at the Meramec Tract 9 Steelville, MO / Crawford County

#### **SUMMARY**

**Address** 9 Cedar Ford Road

**City, State Zip** Steelville, MO 65565

**County** Crawford County

**Type** Hunting Land, Recreational Land

Latitude / Longitude 37.8864 / -91.4659

Acreage 20

**Price** \$150,000

#### **Property Website**

https://livingthedreamland.com/property/river-of-life-at-themeramec-tract-9-crawford-missouri/41756/





### **MORE INFO ONLINE:**

#### River of Life at the Meramec Tract 9 Steelville, MO / Crawford County



### **MORE INFO ONLINE:**



# **Locator Map**





## **MORE INFO ONLINE:**

## **Locator Map**



### **MORE INFO ONLINE:**





# Satellite Map





## **MORE INFO ONLINE:**

#### LISTING REPRESENTATIVE For more information contact:



#### <u>NOTES</u>

Representative

D.W. Hindman

**Mobile** (314) 486-3500

**Office** (855) 289-3478

**Email** dwlivingthedream@gmail.com

**Address** 515 S Franklin

**City / State / Zip** Cuba, MO 63005



### **MORE INFO ONLINE:**

| NOTES |      |      |
|-------|------|------|
|       |      |      |
|       |      |      |
|       |      |      |
|       |      |      |
|       |      |      |
|       |      |      |
|       |      |      |
|       | <br> |      |
|       |      | <br> |
|       |      |      |
|       | <br> |      |
|       |