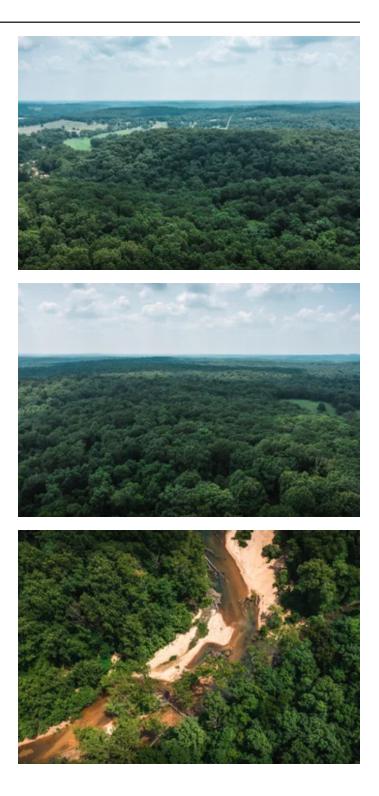

River of Life at the Meramec Tract 9 9 Cedar Ford Road Steelville, MO 65565 \$150,000 20± Acres Crawford County



#### **MORE INFO ONLINE:**



https://livingthedreamland.com/

1

#### River of Life at the Meramec Tract 9 Steelville, MO / Crawford County

#### **SUMMARY**

**Address** 9 Cedar Ford Road

**City, State Zip** Steelville, MO 65565

**County** Crawford County

**Type** Hunting Land, Recreational Land

Latitude / Longitude 37.8864 / -91.4659

Acreage 20

**Price** \$150,000

#### **Property Website**

https://livingthedreamland.com/property/river-of-life-at-themeramec-tract-9-crawford-missouri/41756/





### **MORE INFO ONLINE:**

#### River of Life at the Meramec Tract 9 Steelville, MO / Crawford County



### **MORE INFO ONLINE:**



# **Locator Map**





## **MORE INFO ONLINE:**

## **Locator Map**



### **MORE INFO ONLINE:**





# Satellite Map





## **MORE INFO ONLINE:**

#### LISTING REPRESENTATIVE For more information contact:



#### <u>NOTES</u>

Representative

D.W. Hindman

**Mobile** (314) 486-3500

**Office** (855) 289-3478

**Email** dwlivingthedream@gmail.com

**Address** 515 S Franklin

**City / State / Zip** Cuba, MO 63005



### **MORE INFO ONLINE:**

| NOTES |      |      |
|-------|------|------|
|       |      |      |
|       |      |      |
|       |      |      |
|       |      |      |
|       |      |      |
|       |      |      |
|       |      |      |