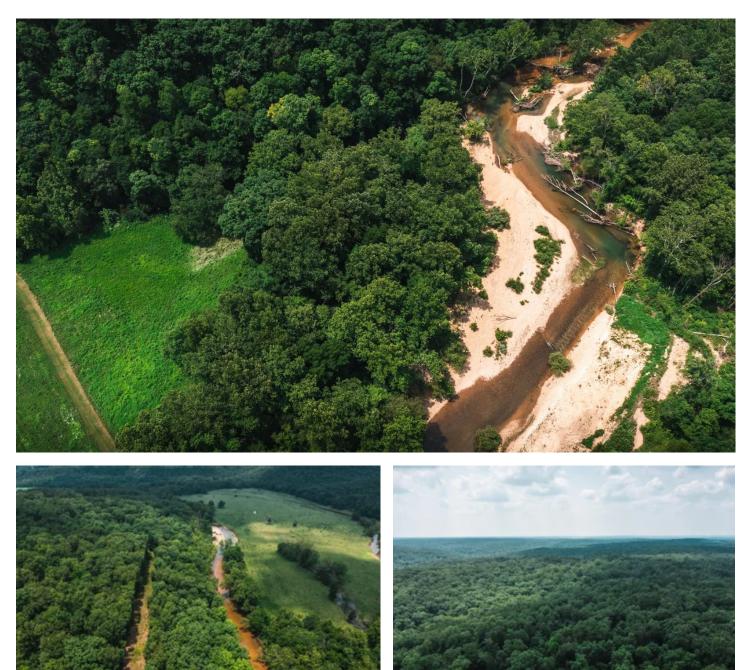

River of Life at the Meramec Tract 9 9 Cedar Ford Road Steelville, MO 65565 \$150,000 20± Acres Crawford County



#### **MORE INFO ONLINE:**



https://livingthedreamland.com/

1

#### River of Life at the Meramec Tract 9 Steelville, MO / Crawford County

#### **SUMMARY**

**Address** 9 Cedar Ford Road

**City, State Zip** Steelville, MO 65565

**County** Crawford County

**Type** Hunting Land, Recreational Land

Latitude / Longitude 37.8864 / -91.4659

Acreage 20

**Price** \$150,000

#### **Property Website**

https://livingthedreamland.com/property/river-of-life-at-themeramec-tract-9-crawford-missouri/41756/





### **MORE INFO ONLINE:**

#### River of Life at the Meramec Tract 9 Steelville, MO / Crawford County



### **MORE INFO ONLINE:**



# **Locator Map**





## **MORE INFO ONLINE:**

## **Locator Map**



### **MORE INFO ONLINE:**





# Satellite Map





## **MORE INFO ONLINE:**

####