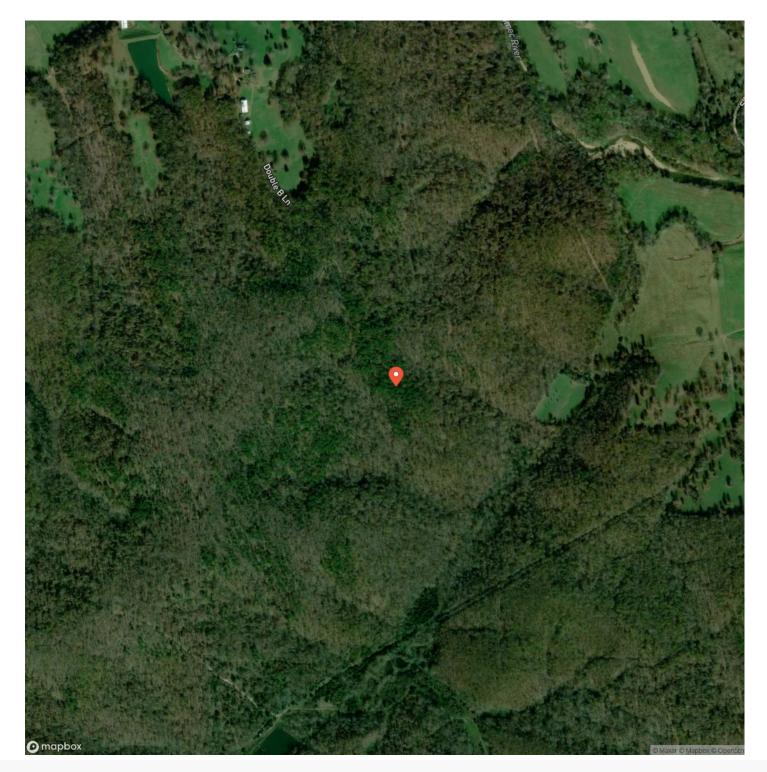

150,000 20± Acres Crawford County



#### **MORE INFO ONLINE:**



https://livingthedreamland.com/

1

#### River of Life at the Meramec Tract 9 Steelville, MO / Crawford County

#### **SUMMARY**

**Address** 9 Cedar Ford Road

**City, State Zip** Steelville, MO 65565

**County** Crawford County

**Type** Hunting Land, Recreational Land

Latitude / Longitude 37.8864 / -91.4659

Acreage 20

**Price** \$150,000

#### **Property Website**

https://livingthedreamland.com/property/river-of-life-at-themeramec-tract-9-crawford-missouri/41756/





### **MORE INFO ONLINE:**

#### River of Life at the Meramec Tract 9 Steelville, MO / Crawford County



### **MORE INFO ONLINE:**



# **Locator Map**





## **MORE INFO ONLINE:**

## **Locator Map**



### **MORE INFO ONLINE:**





# Satellite Map





## **MORE INFO ONLINE:**

#### LISTING REPRESENTATIVE For more information contact:



#### <u>NOTES</u>

Representative

D.W. Hindman

**Mobile** (314) 486-3500

**Office** (855) 289-3478

**Email** dwlivingthedream@gmail.com

**Address** 515 S Franklin

**City / State / Zip** Cuba, MO 63005



### **MORE INFO ONLINE:**

| NOTES |      |      |
|-------|------|------|
|       |      |      |
|       |      |      |
|       |      |      |
|       |      |      |
|       |      |      |
|       |      |      |
|       |      |      |
|       | <br> |      |
|       |      | <br> |
|       |      |      |
|       | <br> |      |
|       |      |      |
|       | <br> | <br> |
|       |      |      |
|       | <br> |      |
|       |      |      |
|       |      |      |
|       |      |