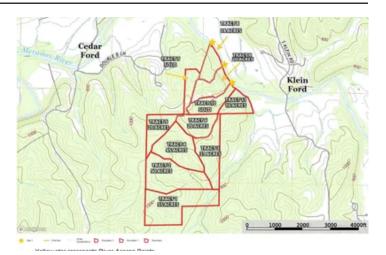

River of Life at the Meramec Tract 5 5 Cedar Ford Road Steelville, MO 65565 \$100,000 20± Acres Crawford County









## River of Life at the Meramec Tract 5 Steelville, MO / Crawford County

### **SUMMARY**

**Address** 

5 Cedar Ford Road

City, State Zip

Steelville, MO 65565

County

**Crawford County** 

Type

Hunting Land, Recreational Land

Latitude / Longitude

37.8864 / -91.4659

Acreage

20

Price

\$100,000

**Property Website** 

https://livingthedreamland.com/property/river-of-life-at-the-meramec-tract-5-crawford-missouri/41753/









# River of Life at the Meramec Tract 5 Steelville, MO / Crawford County

#### **PROPERTY DESCRIPTION**

Here's your opportunity to own your own private river retreat in the heart of the Ozarks, along the Upper Meramec River in Crawford County, MO. Only a 1 hour drive from the St. Louis County line lays this gem of 300acres being offered in multiple tracts from 10 to 55 acres. Each having 3 separate, shared river access points & complete with gravel bar for all day fun. Properties like this rarely come available so come take a look quickly, but please make an appointment first because it has a locked gate and is tucked away far from the road for a total get away from it all type of location. The hills come alive in the spring with the thunderous gobbles of turkeys roosted in the mat