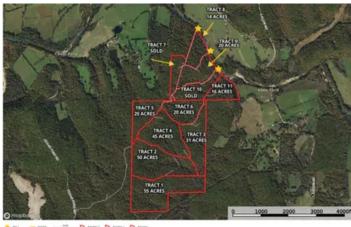

River of Life at the Meramec Tract 5 5 Cedar Ford Road Steelville, MO 65565 \$100,000 20± Acres Crawford County









## River of Life at the Meramec Tract 5 Steelville, MO / Crawford County

### **SUMMARY**

**Address** 

5 Cedar Ford Road

City, State Zip

Steelville, MO 65565

County

**Crawford County** 

Type

Hunting Land, Recreational Land

Latitude / Longitude

37.8864 / -91.4659

Acreage

20

Price

\$100,000

**Property Website** 

https://livingthedreamland.com/property/river-of-life-at-the-meramec-tract-5-crawford-missouri/41753/









# River of Life at the Meramec Tract 5 Steelville, MO / Crawford County

#### **PROPERTY DESCRIPTION**

Here's your opportunity to own your own private river retreat in the heart of the Ozarks, along the Upper Meramec River in Crawford County, MO. Only a 1 hour drive from the St. Louis County line lays this gem of 300acres being offered in multiple tracts