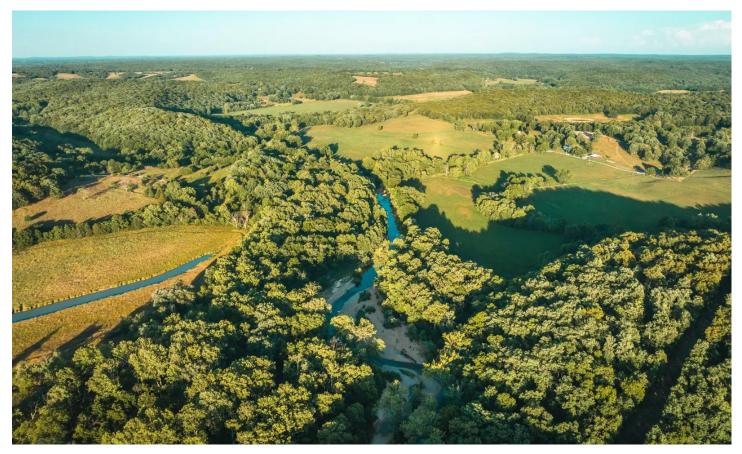

River of Life at the Meramec Tract 5 5 Cedar Ford Road Steelville, MO 65565 \$100,000 20± Acres Crawford County

#### **PROPERTY DESCRIPTION**

Here's your opportunity to own your own private river retreat in the heart of the Ozarks, along the Upper Meramec River in Crawford County, MO. Only a 1 hour drive from the St. Louis County line lays this gem of 300acres being offered in multiple tracts from 10 to 55 acres. Each having 3 separate, shared river access points & complete with gravel bar for all day fun. Properties like this rarely come available so come take a look quickly, but please make an appointment first because it has a locked gate and is tucked away far from the road for a total get away from it all type of location. The hills come alive in the spring with the thunderous gobbles of turkeys roosted in the mature timber on the land. Unbelievable river views of the countryside from several of the parcels which sit perfectly for your weekend retreat or full-time residence. Good road system in place complete with electric easements and ingress & egress to river for all parcels. So, if canoeing, fishing, hiking or hunting is for you, River of Life on the Meramec has it all! The area is known for very nice whitetail deer and is truly a wildlife oasis. The property is even close to Meramec Springs Trout fishery, one of Missouri's premier trout fishing locations and only minutes to the quaint country towns of Steelville, Salem & St. James. The area is also known for the nearby wineries and truly is a recreational destination for MO. Come take a look, you'll be glad you did!