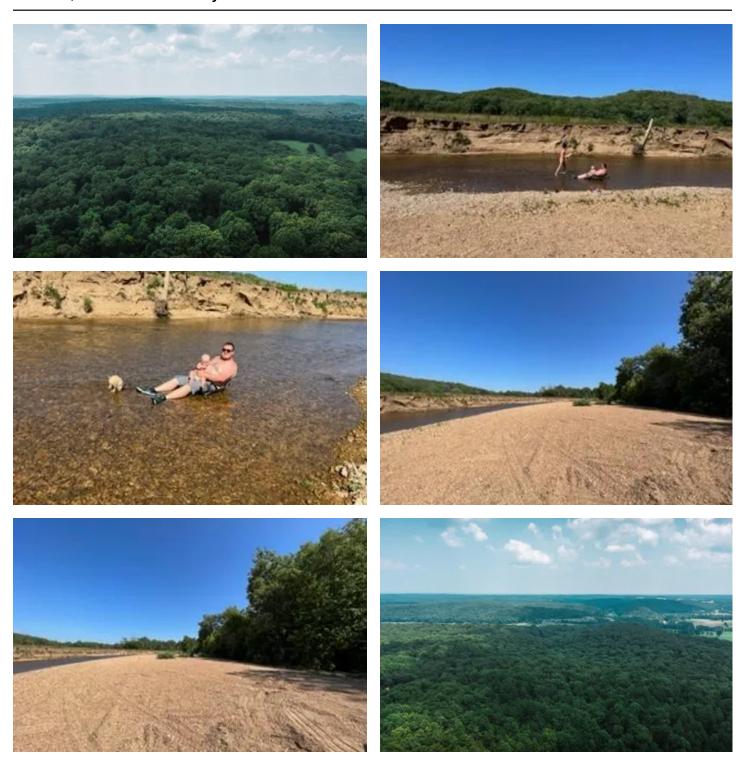

#### **PROPERTY DESCRIPTION**

Here's your opportunity to own your own private river retreat in the heart of the Ozarks, along the Upper Meramec River in Crawford County, MO. Only a 1 hour drive from the St. Louis County line lays this gem of 300acres being offered in multiple tracts from 10 to 55 acres. Each having 3 separate, shared river access points & complete with gravel bar for all day fun. Properties like this rarely come available so come take a look quickly, but please make an appointment first because it has a locked gate and is tucked away far from the road for a total get away from it all type of location. The hills come alive in the spring with the thunderous gobbles of turkeys roosted in the mature timber on the land. Unbelievable river views of the countryside from several of the parcels which sit perfectly for your weekend retreat or full-time residence. Good road system in place complete with electric easements and ingress & egress to river for all parcels. So, if canoeing, fishing, hiking or hunting is for you, River of Life on the Meramec has it all! The area is known for very nice whitetail deer and is truly a wildlife oasis. The property is even close to Meramec Springs Trout fishery, one of Missouri's premier trout fishing locations and only minutes to the quaint country towns of Steelville, Salem & St. James. The area is also known for the nearby wineries and truly is a recreational destination for MO. Come take a look, you'll be glad you did!