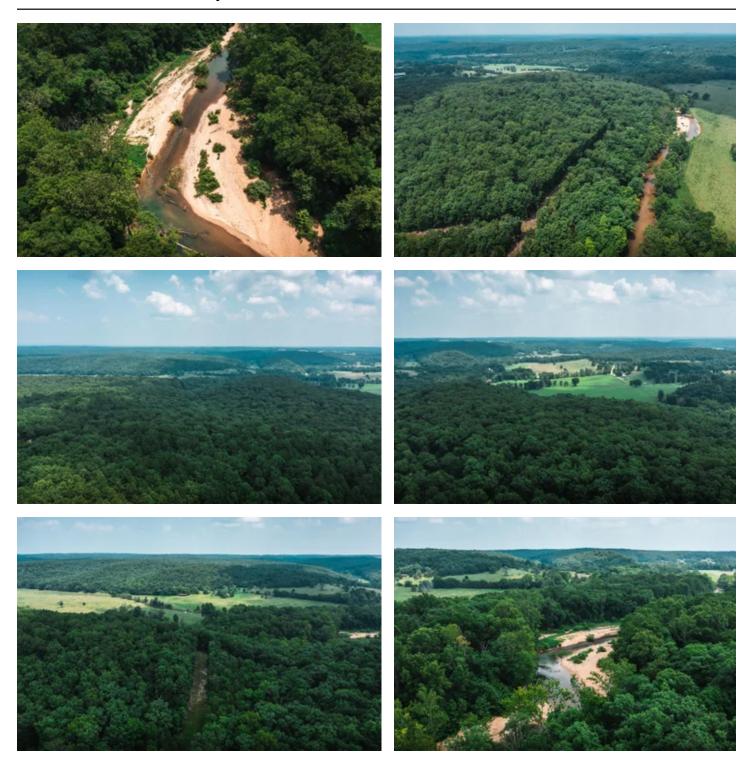

River of Life at the Meramec Tract 11 11 Cedar Ford Road Steelville, MO 65565 \$120,000 16± Acres Crawford County

## River of Life at the Meramec Tract 11 Steelville, MO / Crawford County

Hunting Land, Recreational Land

Latitude / Longitude

37.8864 / -91.4659

Acreage

16

Price

\$120,000