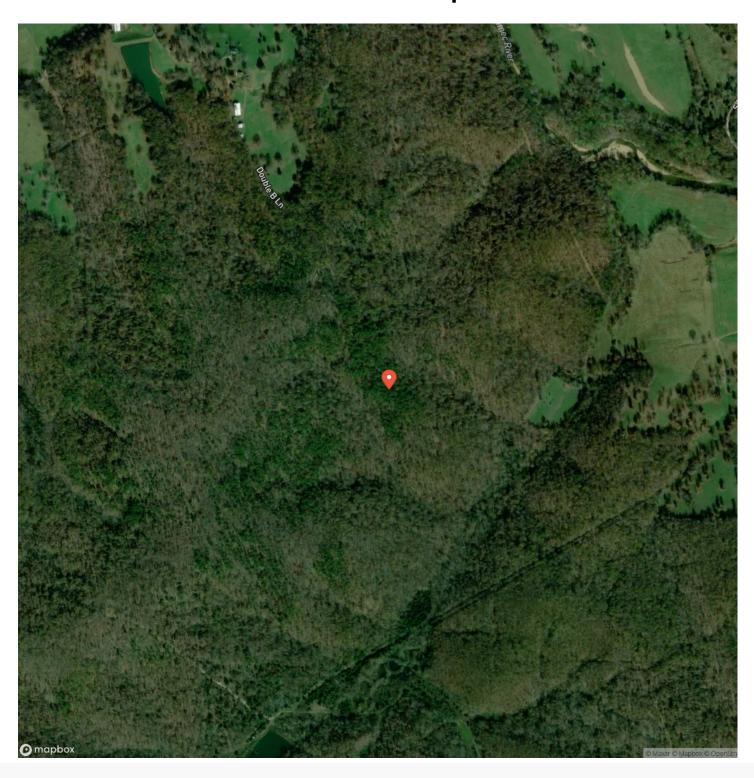

River of Life at the Meramec Tract 11 11 Cedar Ford Road Steelville, MO 65565 \$120,000 16± Acres Crawford County









## River of Life at the Meramec Tract 11 Steelville, MO / Crawford County

#### **SUMMARY**

**Address** 

11 Cedar Ford Road

City, State Zip

Steelville, MO 65565

County

**Crawford County** 

Type

Hunting Land, Recreational Land

Latitude / Longitude

37.8864 / -91.4659

Acreage

16

Price

\$120,000

### **Property Website**

https://livingthedreamland.com/property/river-of-life-at-the-meramec-tract-11-crawford-missouri/41757/













## **Locator Map**





### **Locator Map**





# **Satellite Map**





## River of Life at the Meramec Tract 11 Steelville, MO / Crawford County

## LISTING REPRESENTATIVE For more information contact:



### Representative

D.W. Hindman

#### Mobile

(314) 486-3500

#### Office

(855) 289-3478

#### Email

dwlivingthedream@gmail.com

### Address

515 S Franklin

### City / State / Zip

Cuba, MO 63005

| <u>NOTES</u> |  |  |  |
|--------------|--|--|--|
|              |  |  |  |
|              |  |  |  |
|              |  |  |  |
|              |  |  |  |
|              |  |  |  |
|              |  |  |  |
|              |  |  |  |
|              |  |  |  |
|              |  |  |  |
|              |  |  |  |
|              |  |  |  |
|              |  |  |  |
|              |  |  |  |
|              |  |  |  |
|              |  |  |  |



| <u>NOTES</u> |