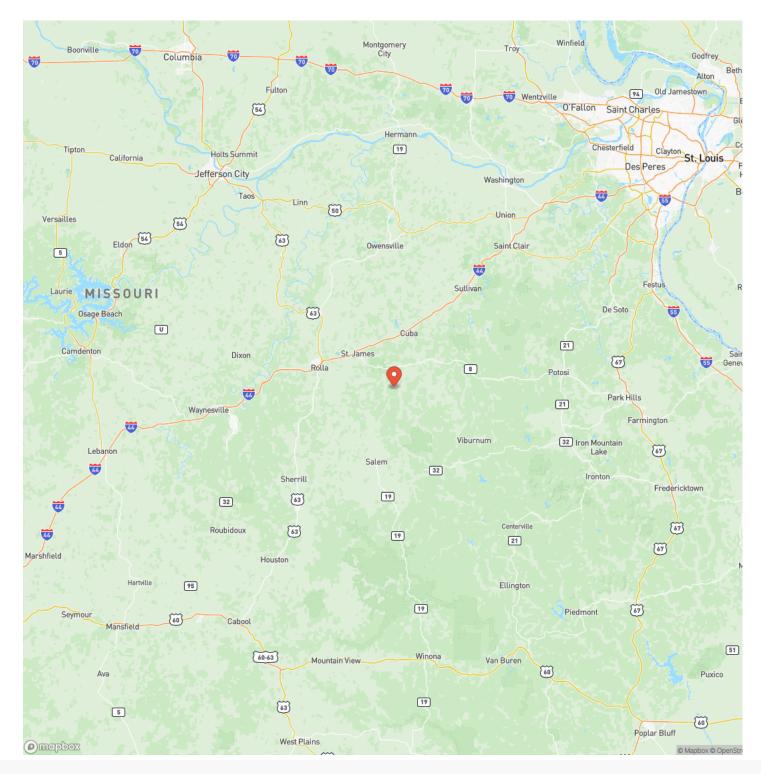

place complete with electric easements and ingress & egress to river for all parcels. So, if canoeing, fishing, hiking or hunting is for you, River of Life on the Meramec has it all! The area is known for very nice whitetail deer and is truly a wildlife oasis. The property is even close to Meramec Springs Trout fishery, one of Missouri's premier trout fishing locations and only minutes to the quaint country towns of Steelville, Salem & St. James. The area is also known for the nearby wineries and truly is a recreational destination for MO. Come take a look, you'll be glad you did!



#### River of Life at the Meramec Tract 4 Steelville, MO / Crawford County



## **MORE INFO ONLINE:**



# **Locator Map**



Living the Dream Outdoor Properties

## **MORE INFO ONLINE:**

# **Locator Map**





# Satellite Map





## **MORE INFO ONLINE:**

#### LISTING REPRESENTATIVE For more information contact:



#### <u>NOTES</u>

Representative

D.W. Hindman

**Mobile** (314) 486-3500

**Office** (855) 289-3478

**Email** dwlivingthedream@gmail.com

**Address** 515 S Franklin

**City / State / Zip** Cuba, MO 63005



## **MORE INFO ONLINE:**

| <u>NOTES</u> |      |      |
|--------------|------|------|
|              |      |      |
|              |      |      |
|              |      |      |
|              |      |      |
|              |      |      |
|              |      |      |
|              |      |      |
|              |      |      |
|              |      |      |
|              |      | <br> |
|              |      |      |
|              |      |      |
|              |