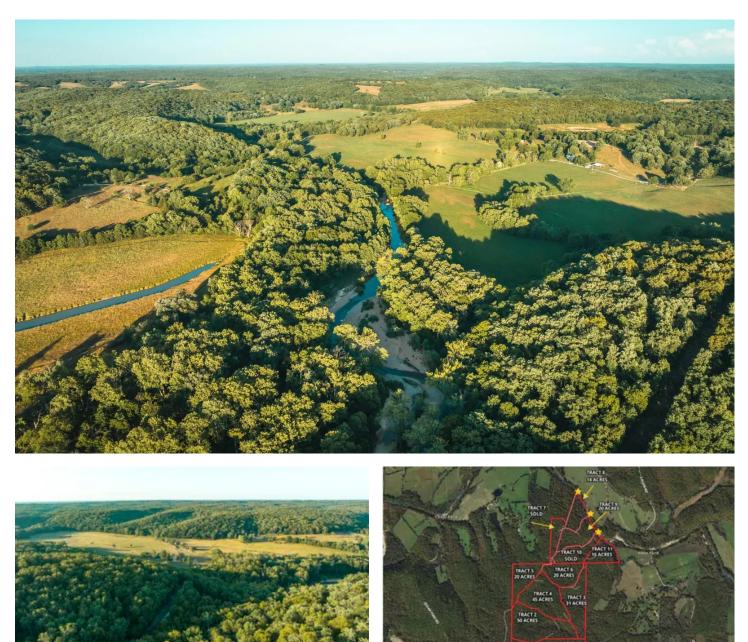

#### **PROPERTY DESCRIPTION**

Here's your opportunity to own your own private river retreat in the heart of the Ozarks, along the Upper Meramec River in Crawford County, MO. Only a 1 hour drive from the St. Louis County line lays this gem of 300acres being offered in multiple tracts from 10 to 55 acres. Each having 3 separate, shared river access points & complete with gravel bar for all day fun. Properties like this rarely come available so come take a look quickly, but please make an appointment first because it has a locked gate and is tucked away far from the road for a total get away from it all type of location. The hills come alive in the spring with the thunderous gobbles of turkeys roosted in the mature timber on the land. Unbelievable river views of the countryside from several of the parcels which sit perfectly for your weekend retreat or full-time residence. Good road system in place complete with electric easements and ingress & egress to river for all parcels. So, if canoeing, fishing, hiking or hunting is for you, River of Life on the Meramec has it all! The area is known for very nice whitetail deer and is truly a wildlife oasis. The property is even close to Meramec Springs Trout fishery, one of Missouri's premier trout fishing locations and only minutes to the quaint country towns of Steelville, Salem & St. James. The area is also known for the nearby wineries and truly is a recreational destination for MO. Come take a look, you'll be glad you did!