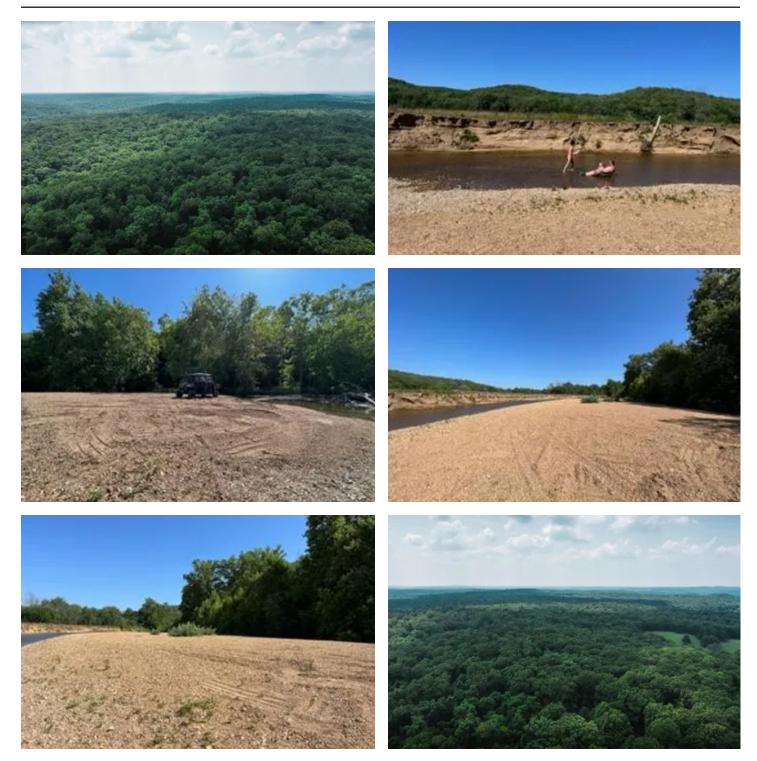

#### **PROPERTY DESCRIPTION**

Here's your opportunity to own your own private river retreat in the heart of the Ozarks, along the Upper Meramec River in Crawford County, MO. Only a 1 hour drive from the St. Louis County line lays this gem of 300acres being offered in multiple tracts from 10 to 55 acres. Each having 3 separate, shared river access points & complete with gravel bar for all day fun. Properties like this rarely come available so come take a look quickly, but please make an appointment first because it has a locked gate and is tucked away far from the road for a total get away from it all type of location. The hills come alive in the spring with the thunderous gobbles of turkeys roosted in the mature timber on the land. Unbelievable river views of the countryside from several of the parcels which sit perfectly for your weekend retreat or full-time residence. Good road system in place complete with electric easements and ingress & egress to river for all parcels. So, if canoeing, fishing, hiking or hunting is for you, River of Life on the Meramec has it all! The area is known for very nice whitetail deer and is truly a wildlife oasis. The property is even close to Meramec Springs Trout fishery, one of Missouri's premier trout fishing locations and only minutes to the quaint country towns of Steelville, Salem & St. James. The area is also known for the nearby wineries and truly is a recreational destination for MO. Come take a look, you'll be glad you did!