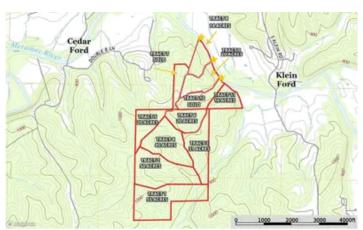

River of Life at the Meramec Tract 4 4 Cedar Ford Road Steelville, MO 65565 \$225,000 45± Acres Crawford County





# **MORE INFO ONLINE:**

https://livingthedreamland.com/

#### River of Life at the Meramec Tract 4 Steelville, MO / Crawford County

#### **SUMMARY**

**Address** 4 Cedar Ford Road

**City, State Zip** Steelville, MO 65565

**County** Crawford County

**Type** Hunting Land, Recreational Land

**Latitude / Longitude** 37.8864 / -91.4659

Acreage 45

**Price** \$225,000

#### **Property Website**

https://livingthedreamland.com/property/river-of-life-at-themeramec-tract-4-crawford-missouri/41751/



ant - Della - Della D facilità D facilità D facilità







## **MORE INFO ONLINE:**

#### **PROPERTY DESCRIPTION**

Here's your opportunity to own your own private river retreat in the heart of the Ozarks, along the Upper Meramec River in Crawford County, MO. Only a 1 hour drive from the St. Louis County line lays this gem of 300acres being offered in multiple tracts from 10 to 55 acres. Each having 3 separate, shared river access points & complete with gravel bar for all day fun. Properties like this rarely come available so come take a look quickly, but please make an appointment first because it has a locked gate and is tucked away far from the road for a total get away from it all type of location. The hills come alive in the spring with the thunderous gobbles of turkeys roosted in