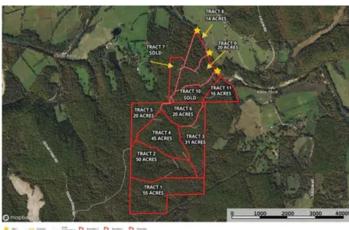

River of Life at the Meramec Tract 6 6 Cedar Ford Road Steelville, MO 65565 \$100,000 20± Acres Crawford County









## River of Life at the Meramec Tract 6 Steelville, MO / Crawford County

#### **SUMMARY**

**Address** 

6 Cedar Ford Road

City, State Zip

Steelville, MO 65565

County

**Crawford County** 

Hunting Land, Recreational Land

Acreage

20

Price

\$100,000

**Property Website** https://livingthedreamland.com/property/river-of-life-at-the-

meramec-tract-6-crawford-missouri/41754/

Latitude / Longitude 37.8864 / -91.4659











# River of Life at the Meramec Tract 6 Steelville, MO / Crawford County

#### **PROPERTY DESCRIPTION**

Here's your opportunity to own your own private river retreat in the heart of the Ozarks, along the Upper Meramec River in Crawford County, MO. Only a 1 hour drive from the St. Louis County line lays this gem of 300acres being offered in multiple tracts fro