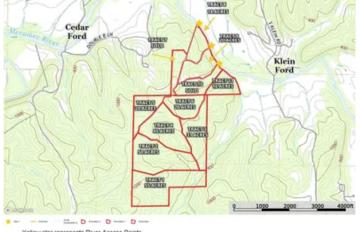

River of Life at the Meramec Tract 6 6 Cedar Ford Road Steelville, MO 65565 \$100,000 20± Acres Crawford County









## River of Life at the Meramec Tract 6 Steelville, MO / Crawford County

#### **SUMMARY**

**Address** 

6 Cedar Ford Road

City, State Zip

Steelville, MO 65565

County

**Crawford County** 

Hunting Land, Recreational Land

Acreage

20

Price

\$100,000

**Property Website** https://livingthedreamland.com/property/river-of-life-at-the-

meramec-tract-6-crawford-missouri/41754/

Latitude / Longitude 37.8864 / -91.4659











# River of Life at the Meramec Tract 6 Steelville, MO / Crawford County

#### **PROPERTY DESCRIPTION**

Here's your opportunity to own your own private river retreat in the heart of the Ozarks, along the Upper Meramec River in Crawford County, MO. Only a 1 hour drive from the St. Louis County line lays this gem of 300acres being offered in multiple tracts from 10 to 55 acres. Each having 3 separate, shared river access points & complete with gravel bar for all day fun. Properties like this rarely come available so come take a look quickly, but please make an appointment first because it has a locked gate and is tucked away far from the road for a total get away from it all type of location. The hills come alive in the spring with the thunderous gobbles of turkeys roosted in the m