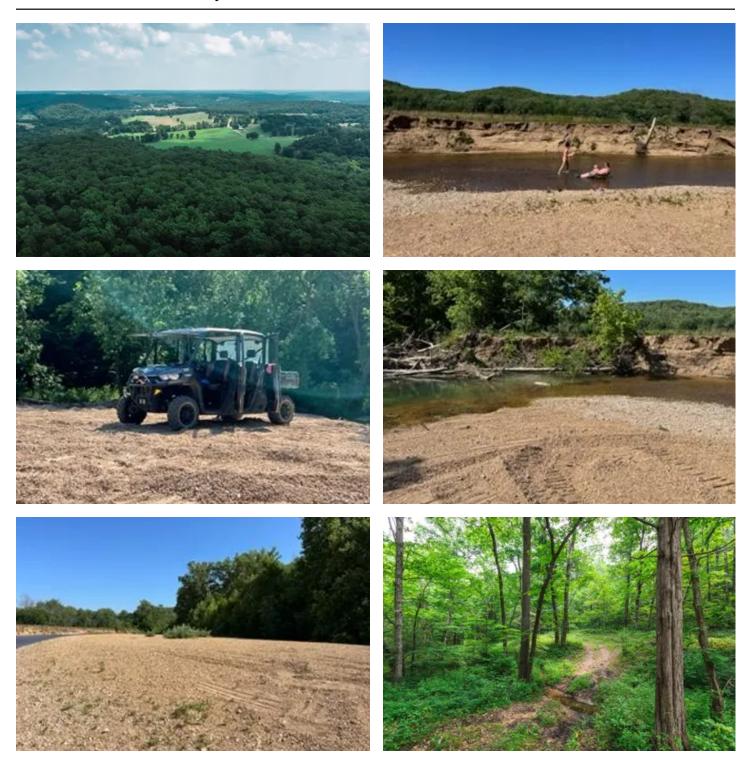

#### **PROPERTY DESCRIPTION**

Here's your opportunity to own your own private river retreat in the heart of the Ozarks, along the Upper Meramec River in Crawford County, MO. Only a 1 hour drive from the St. Louis County line lays this gem of 300acres being offered in multiple tracts from 10 to 55 acres. Each having 3 separate, shared river access points & complete with gravel bar for all day fun. Properties like this rarely come available so come take a look quickly, but please make an appointment first because it has a locked gate and is tucked away far from the road for a total get away from it all type of location. The hills come alive in the spring with the thunderous gobbles of turkeys roosted in the mature timber on the land. Unbelievable river views of the countryside from several of the parcels which sit perfectly for your weekend retreat or full-time residence. Good road system in place complete with electric easements and ingress & egress to river for all parcels. So, if canoeing, fishing, hiking or hunting is for you, River of Life on the Meramec has it all! The area is known for very nice whitetail deer and is truly a wildlife oasis. The property is even close to Meramec Springs Trout fishery, one of Missouri's premier trout fishing locations and only minutes to the quaint country towns of Steelville, Salem & St. James. The area is also known for the nearby wineries and truly is a recreational destination for MO. Come take a look, you'll be glad you did!