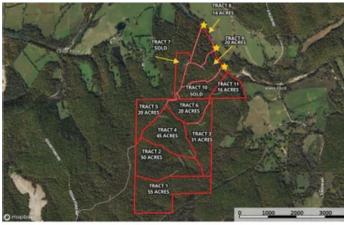

River of Life at the Meramec Tract 3 3 Cedar Ford Road Steelville, MO 65565 \$155,000 31± Acres Crawford County









#### River of Life at the Meramec Tract 3 Steelville, MO / Crawford County

#### **SUMMARY**

**Address** 

3 Cedar Ford Road

City, State Zip

Steelville, MO 65565

County

**Crawford County** 

Type

Hunting Land, Recreational Land

Latitude / Longitude

37.8864 / -91.4659

Acreage

31

Price

\$155,000

**Property Website** 

https://livingthedreamland.com/property/river-of-life-at-the-meramec-tract-3-crawford-missouri/41749/









# River of Life at the Meramec Tract 3 Steelville, MO / Crawford County

#### **PROPERTY DESCRIPTION**

Here's your opportunity to own your own private river retreat in the heart of the Ozarks, along the Upper Meramec River in Crawford County, MO. Only a 1 hour drive from the St. Louis County line lays this gem of 300acres being offered in multiple tra