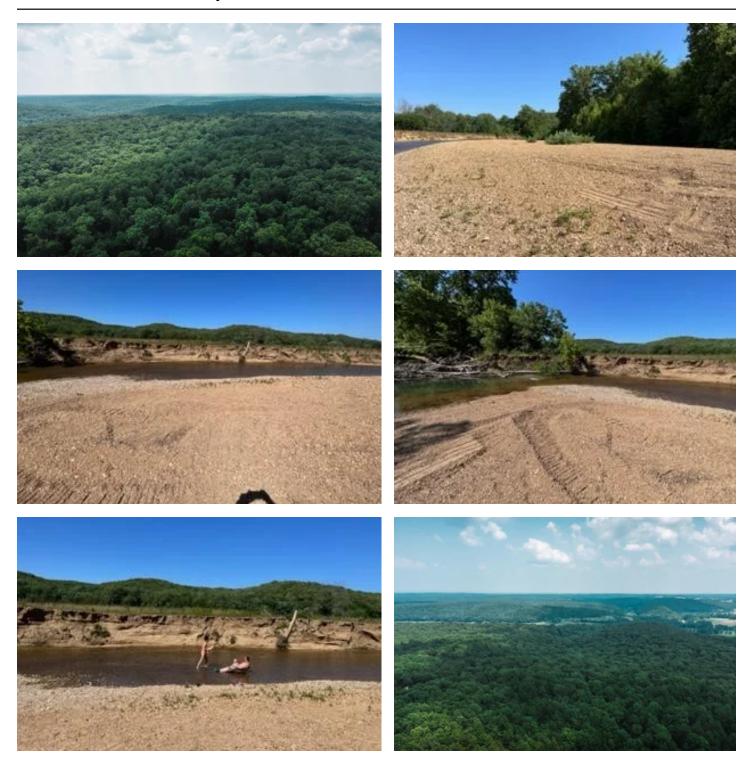

#### **PROPERTY DESCRIPTION**

Here's your opportunity to own your own private river retreat in the heart of the Ozarks, along the Upper Meramec River in Crawford County, MO. Only a 1 hour drive from the St. Louis County line lays this gem of 300acres being offered in multiple tracts from 10 to 55 ac Each having 3 separate, shared river access points & complete with gravel bar for all day fun. Properties like this rarely come available so come take a look quickly, but please make an appointment first because it has a locked gate and is tucked away far from the road for a t get away from it all type of location. The hills come alive in the spring with the thunderous gobbles of turkeys roosted in the mature timb on the land. Unbelievable river views of the countryside from several of the parcels which sit perfectly for your weekend retreat or full-tir residence. Good road system in place complete with electric easements and ingress & egress to river for all parcels. So, if canoeing, fishir hiking or hunting is for you, River of Life on the Meramec has it all! The area is known for very nice whitetail deer and is truly a wildlife oa The property is even close to Meramec Springs Trout fishery, one of Missouri's premier trout fishing locations and only minutes to the quaint country towns of Steelville, Salem & St. James. The area is also known for the nearby wineries and truly is a recreational destinatio for MO. Come take a look, you'll be glad you did!