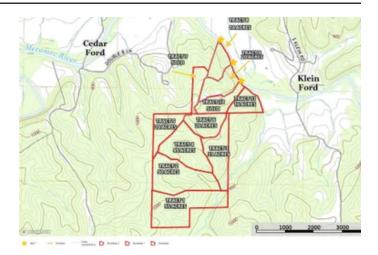

River of Life at the Meramec Tract 3 3 Cedar Ford Road Steelville, MO 65565 \$155,000 31± Acres Crawford County









#### River of Life at the Meramec Tract 3 Steelville, MO / Crawford County

#### **SUMMARY**

**Address** 

3 Cedar Ford Road

City, State Zip

Steelville, MO 65565

County

**Crawford County** 

Type

Hunting Land, Recreational Land

Latitude / Longitude

37.8864 / -91.4659

Acreage

31

Price

\$155,000

**Property Website** 

https://livingthedreamland.com/property/river-of-life-at-the-meramec-tract-3-crawford-missouri/41749/









# River of Life at the Meramec Tract 3 Steelville, MO / Crawford County

#### **PROPERTY DESCRIPTION**

Here's your opportunity to own your own private river retreat in the heart of the Ozarks, along the Upper Meramec River in Crawford County, MO. Only a 1 hour drive from the St. Louis County line lays this gem of 300acres being offered in multiple tracts from 10 to 55 ac Each having 3 separate, shared river access points & complete with gravel bar for all day fun. Properties like this rarely come available so come take a look quickly, but please make an appointment first because it has a locked gate and is tucked away far from the road for a t get away from it all type of location. The hills come alive in the spring with the thunderous gobbles of turkeys roosted in the mature timb