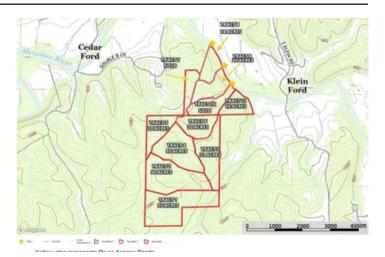

River of Life at the Meramec Tract 1 1 Cedar Ford Road Steelville, MO 65565 \$275,000 55± Acres Crawford County









# River of Life at the Meramec Tract 1 Steelville, MO / Crawford County

## **SUMMARY**

#### **Address**

1 Cedar Ford Road

## City, State Zip

Steelville, MO 65565

## County

**Crawford County** 

#### Туре

Hunting Land, Recreational Land

## Latitude / Longitude

37.8864 / -91.4659

### Acreage

55

### Price

\$275,000

## **Property Website**

https://livingthedreamland.com/property/river-of-life-at-the-meramec-tract-1-crawford-missouri/41747/









# River of Life at the Meramec Tract 1 Steelville, MO / Crawford County

### **PROPERTY DESCRIPTION**

Here's your opportunity to own your own private river retreat in the heart of the Ozarks, along the Upper Meramec River in Crawford County, MO. Only a 1 hour drive from the St. Louis County line lays this gem of 300acres being offered in multiple tracts from 10 to 55 acres. Each having 3 separate, shared river access points & complete with gravel bar for all day fun. Properties like this rarely come available so come take a look quickly, but please make an appointment first because it has a locked gate and is tucked away far from the road for a total get away from it all type of location. The hills come alive in the spring with the thunderous gobbles of turkeys roosted in the matu