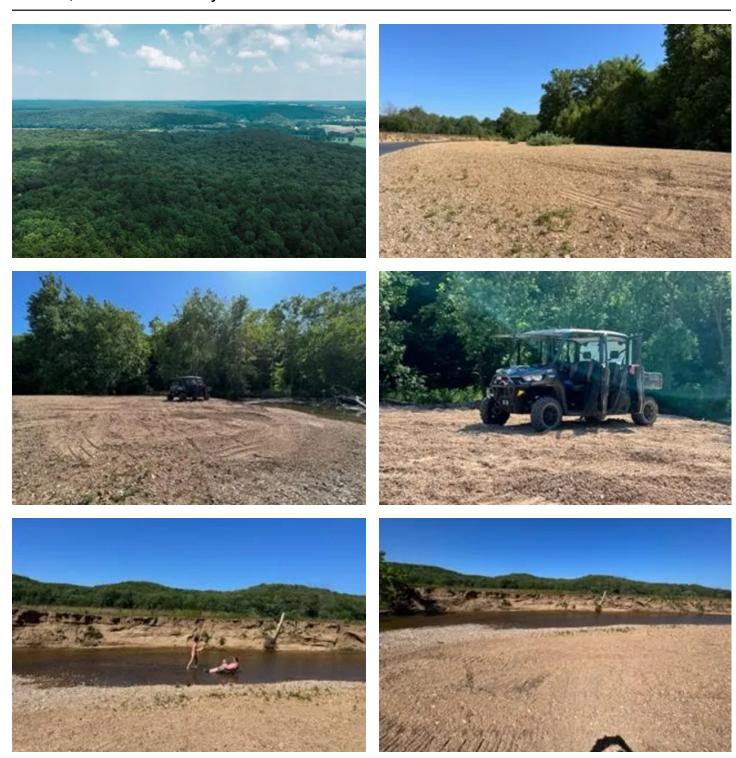

### **PROPERTY DESCRIPTION**

Here's your opportunity to own your own private river retreat in the heart of the Ozarks, along the Upper Meramec River in Crawford County, MO. Only a 1 hour drive from the St. Louis County line lays this gem of 300acres being offered in multiple tracts from 10 to 55 acres. Each having 3 separate, shared river access points & complete with gravel bar for all day fun. Properties like this rarely come available so come take a look quickly, but please make an appointment first because it has a locked gate and is tucked away far from the road for a total get away from it all type of location. The hills come alive in the spring with the thunderous gobbles of turkeys roosted in the mature timber on the land. Unbelievable river views of the countryside from several of the parcels which sit perfectly for your weekend retreat or full-time residence. Good road system in place complete with electric easements and ingress & egress to river for all parcels. So, if canoeing, fishing, hiking or hunting is for you, River of Life on the Meramec has it all! The area is known for very nice whitetail deer and is truly a wildlife oasis. The property is even close to Meramec Springs Trout fishery, one of Missouri's premier trout fishing locations and only minutes to the quaint country towns of Steelville, Salem & St. James. The area is also known for the nearby wineries and truly is a recreational destination for MO. Come take a look, you'll be glad you did!