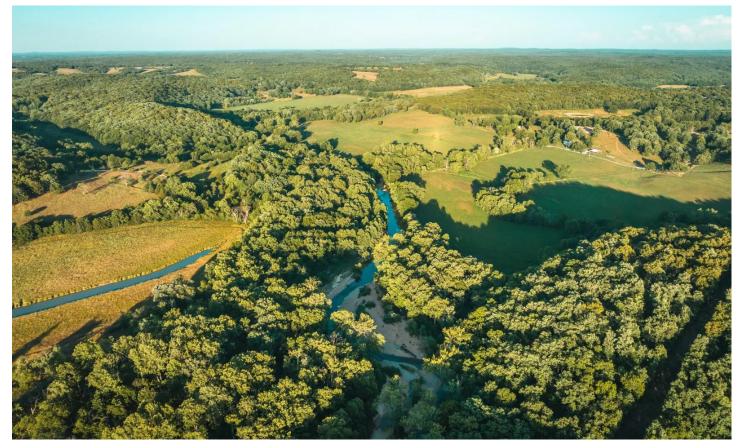

### **PROPERTY DESCRIPTION**

Here's your opportunity to own your own private river retreat in the heart of the Ozarks, along the Upper Meramec River in Crawford County, MO. Only a 1 hour drive from the St. Louis County line lays this gem of 300acres being offered in multiple tracts from 10 to 55 acres. Each having 3 separate, shared river access points & complete with gravel bar for all day fun. Properties like this rarely come available so come take a look quickly, but please make an appointment first because it has a locked gate and is tucked away far from the road for a total get away from it all type of location. The hills come alive in the spring with the thunderous gobbles of turkeys roosted in the mature timber on the land. Unbelievable river views of the countryside from several of the parcels which sit perfectly for your weekend retreat or full-time residence. Good road system in place complete with electric easements and ingress & egress to river for all parcels. So, if canoeing, fishing, hiking or hunting is for you, River of Life on the Meramec has it all! The area is known for very nice whitetail deer and is truly a wildlife oasis. The property is even close to Meramec Springs Trout fishery, one of Missouri's premier trout fishing locations and only minutes to the quaint country towns of Steelville, Salem & St. James. The area is also known for the nearby wineries and truly is a recreational destination for MO. Come take a look, you'll be glad you did!