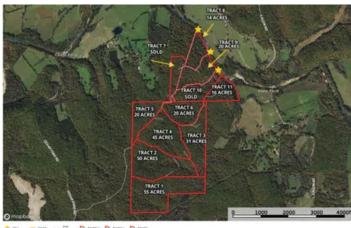

River of Life at the Meramec Tract 1 1 Cedar Ford Road Steelville, MO 65565 \$275,000 55± Acres Crawford County









# River of Life at the Meramec Tract 1 Steelville, MO / Crawford County

## **SUMMARY**

#### **Address**

1 Cedar Ford Road

## City, State Zip

Steelville, MO 65565

## County

**Crawford County** 

#### Туре

Hunting Land, Recreational Land

## Latitude / Longitude

37.8864 / -91.4659

### Acreage

55

### Price

\$275,000

## **Property Website**

https://livingthedreamland.com/property/river-of-life-at-the-meramec-tract-1-crawford-missouri/41747/









# River of Life at the Meramec Tract 1 Steelville, MO / Crawford County

### **PROPERTY DESCRIPTION**

Here's your opportunity to own your own private river retreat in the heart of the Ozarks, along the Upper Meramec River in Crawford County, MO. Only a 1 hour drive from the St. Louis County line lays this gem of 300acres being o