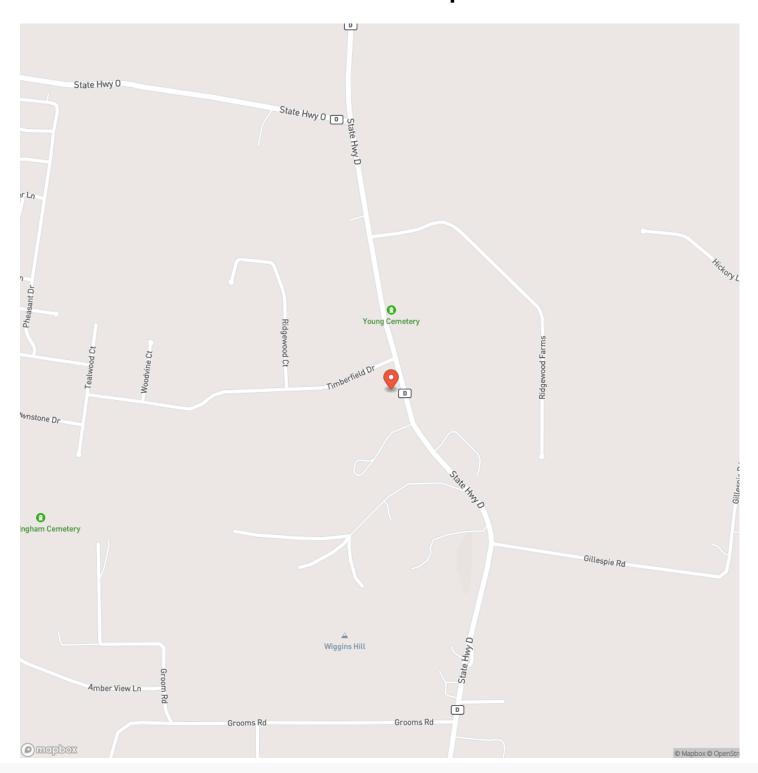

dreamland.com/property/timberfield-3-st-francois-missouri/41653/









# Timberfield 3 Farmington, MO / St. Francois County

#### **PROPERTY DESCRIPTION**

If you are looking for some extra room for the family, come take a look at this beautifully updated ranch home on just 3 acres outside of Farmington. With 4 bedrooms and 3 bathrooms you will find plenty of room for a growing family, or extra space to entertain. The main le boasts vaulted ceilings, gorgeous hardwood floors, and custom kitchen cabinetry. Enjoy your mornings sipping coffee and listening to the sounds of nature on your covered front porch. This home is move in ready and is sure to sell quickly, call today for your private showing.



# Timberfield 3 Farmington, MO / St. Francois County















## **Locator Map**





## **Locator Map**





## **Satellite Map**





# Timberfield 3 Farmington, MO / St. Francois County

## LISTING REPRESENTATIVE For more information contact:



Representative

Lance Cureton

Mobile

(573) 561-4400

Email

lance@livingthedreamland.com

**Address** 

515 S. Franklin St.

City / State / Zip

Cuba, MO 65453

| <u>NOTES</u> |      |      |  |
|--------------|------|------|--|
|              |      |      |  |
|              |      |      |  |
|              |      |      |  |
|              | <br> | <br> |  |
|              |      |      |  |
|              |      |      |  |
|              |      |      |  |
|              |      |      |  |
|              |      |      |  |
|              |      |      |  |
|              |      |      |  |
|              |      |