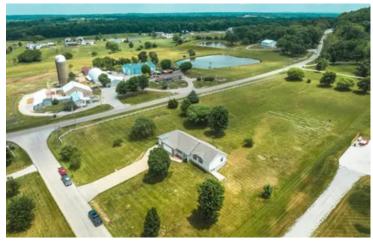

Timberfield 3 237 Timberfield Dr Farmington, MO 63640

\$349,900 3.160± Acres St. Francois County









#### **Timberfield 3**

### Farmington, MO / St. Francois County

#### **SUMMARY**

#### **Address**

237 Timberfield Dr

#### City, State Zip

Farmington, MO 63640

#### County

St. Francois County

#### Type

**Residential Property** 

#### Latitude / Longitude

37.8446 / -90.4217

#### Taxes (Annually)

1755

#### **Dwelling Square Feet**

4200

#### **Bedrooms / Bathrooms**

4/3

#### Acreage

3.160

#### Price

\$349,900

#### **Property Website**

https://livingthedreamland.com/property/timberfield-3-st-francois-missouri/41653/









# Timberfield 3 Farmington, MO / St. Francois County

#### **PROPERTY DESCRIPTION**

If you are looking for some extra room for the family, come take a look at this beautifully updated ranch home on just 3 acres outside of Farmington. With 4 bed