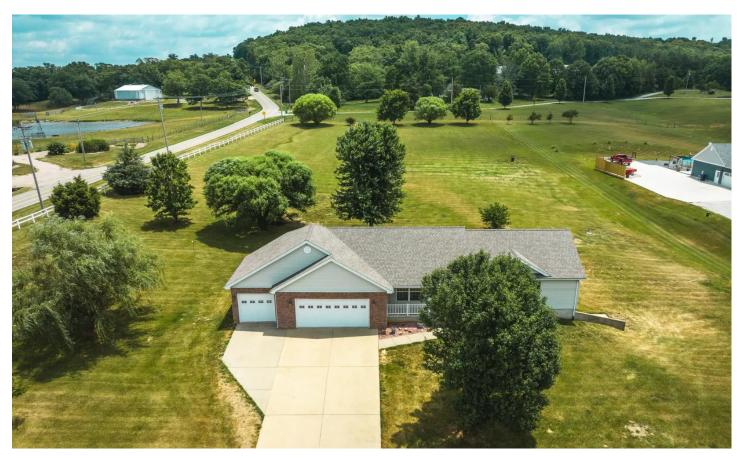

Timberfield 3 237 Timberfield Dr Farmington, MO 63640

\$349,900 3.160± Acres St. Francois County

#### **PROPERTY DESCRIPTION**

If you are looking for some extra room for the family, come take a look at this beautifully updated ranch home on just 3 acres outside of Farmington. With 4 bedrooms and 3 bathrooms you will find plenty of room for a growing family, or extra space to entertain. The main le boasts vaulted ceilings, gorgeous hardwood floors, and custom kitchen cabinetry. Enjoy your mornings sipping coffee and listening to the sounds of nature on your covered front porch. This home is move in ready and is sure to sell quickly, call today for your private showing.