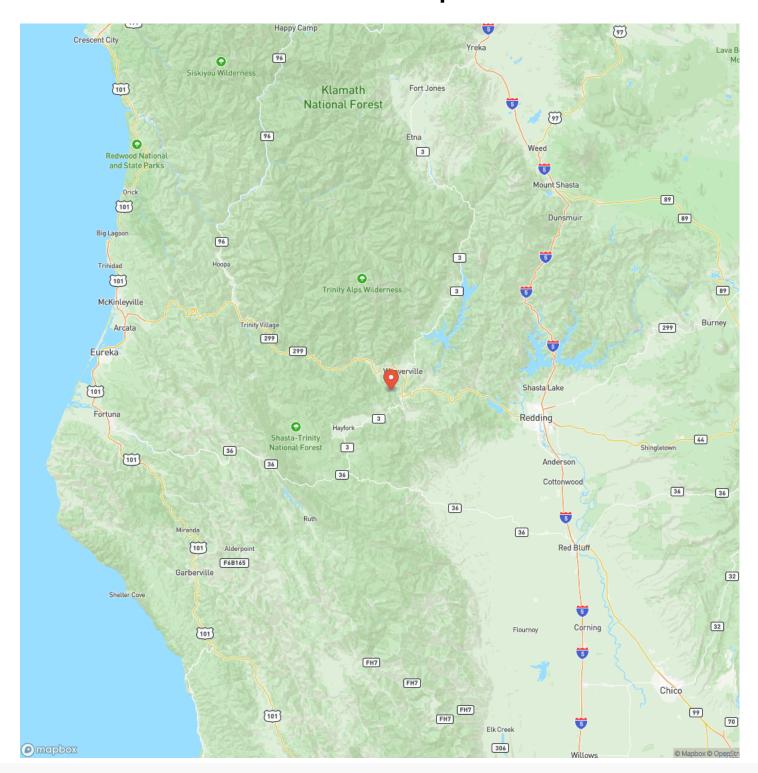

t fishing holes are found here without public access and the serenity of the surrounding mountains makes this area a very special retreat. Build a small cabin or park your trailer here for an ideal vacation retreat. Bring your ideas and make them a reality. The property is off the grid, yet close to town. There is a 2019 Surveyor 20' trailer on site offered for an additional 20k.

#### Property Highlights:

- 10 acres on the Trinity River
- Locked gate (gated community)
- Riparian water rights
- Year-round access
- Septic tank & water tank included
- Excellent fishing & swimming holes
- · Private and serene setting
- Flat homesite ready to build
- 2019 Surveyor 20' trailer on site offered for an additional \$20k.







# **Locator Map**





### **MORE INFO ONLINE:**

## **Locator Map**





### **MORE INFO ONLINE:**

# **Satellite Map**





# Trinity River Lot 10 Acres Douglas City, CA / Trinity County

# LISTING REPRESENTATIVE For more information contact:



### Representative

Doren Morgan

#### Mobile

(707) 613-0582

#### Office

(707) 613-0582

#### **Email**

doren@caoutdoorproperties.com

### Address

680 10th Street

### City / State / Zip

Arcata, CA 95521

| NOTES |      |      |
|-------|------|------|
|       |      |      |
|       |      |      |
|       |      |      |
|       |      |      |
|       |      |      |
|       |      |      |
|       |      |      |
|       |      |      |
|       |      |      |
|       |      |      |
|       |      |      |
|       |      |      |
|       | <br> | <br> |
|       |      |      |
|       |      |      |