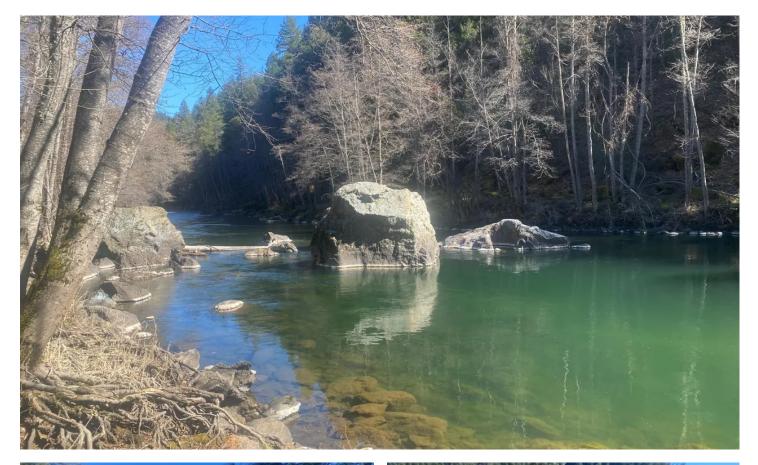

#### **PROPERTY DESCRIPTION**

Outstanding fishing and the recreational area behind a locked gate for added privacy. The property is located at the end of Steiner Flat Rd with few neighbors and plenty of wildlife. This stretch of river is amazingly beautiful with huge rocks and deep holes. Some of the best fishing holes are found here without public access and the serenity of the surrounding mountains makes this area a very special retreat. Build a small cabin or park your trailer here for an ideal vacation retreat. Bring your ideas and make them a reality. The property is off the grid, yet close to town. There is a 2019 Surveyor 20' trailer on site offered for an additional 20k.

#### Property Highlights:

- 10 acres on the Trinity River
- Locked gate (gated community)
- Riparian water rights
- Year-round access
- Septic tank & water tank included
- Excellent fishing & swimming holes
- · Private and serene setting
- Flat homesite ready to build
- 2019 Surveyor 20' trailer on site offered for an additional \$20k.