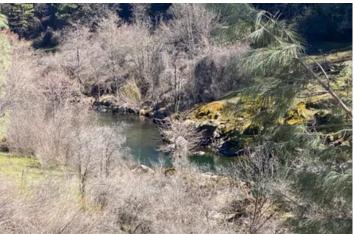

#### **PROPERTY DESCRIPTION**

Outstanding fishing and the recreational area behind a locked gate for added privacy. The property is located at the end of Steiner Flat Rd with few neighbors and plenty of wildlife. This stretch of river is amazingly beautiful with huge rocks and deep holes. Some of the best fishing holes are found here without public access and the serenity of the surrounding mountains makes this area a very special retreat. Build a small cabin or park your trailer here for an ideal vacation retreat. Bring your ideas and make them a reality. The property is off the grid, yet close to town. There is a 2019 Surveyor 20' trailer on site offered for an additional 20k.

#### Property Highlights:

- 10 acres on the Trinity River
- Locked gate (gated community)
- Riparian water rights
- Year-round access
- Septic tank & water tank included
- Excellent fishing & swimming holes
- · Private and serene setting
- Flat homesite ready to build
- 2019 Surveyor 20' trailer on site offered for an additional \$20k.