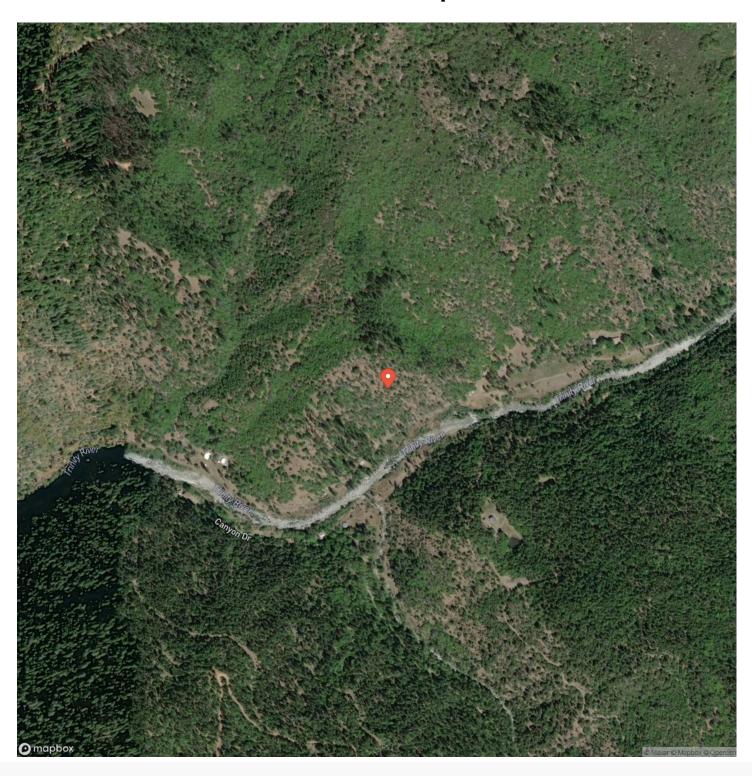

and the serenity of the surrounding mountains makes this area a very special retreat. Build a small cabin or park your trailer here for an ideal vacation retreat. Bring your ideas and make them a reality. The property is off the grid, yet close to town. There is a 2019 Surveyor 20' trailer on site offered for an additional 20k.

#### Property Highlights:

- 10 acres on the Trinity River
- Locked gate (gated community)
- Riparian water rights
- Year-round access
- Septic tank & water tank included
- Excellent fishing & swimming holes
- · Private and serene setting
- Flat homesite ready to build
- 2019 Surveyor 20' trailer on site offered for an additional \$20k.







# **Locator Map**





### **MORE INFO ONLINE:**

## **Locator Map**





### **MORE INFO ONLINE:**

# **Satellite Map**





# Trinity River Lot 10 Acres Douglas City, CA / Trinity County

# LISTING REPRESENTATIVE For more information contact:



### Representative

Doren Morgan

#### Mobile

(707) 613-0582

#### Office

(707) 613-0582

#### **Email**

doren@caoutdoorproperties.com

### Address

680 10th Street

### City / State / Zip

Arcata, CA 95521

| NOTES |      |      |
|-------|------|------|
|       |      |      |
|       |      |      |
|       |      |      |
|       |      |      |
|       |      |      |
|       |      |      |
|       |      |      |
|       |      |      |
|       |      |      |
|       |      |      |
|       |      |      |
|       |      |      |
|       | <br> | <br> |
|       |      |      |
|       |      |      |



| <u>NOTES</u> |  |
|--------------|--|
|