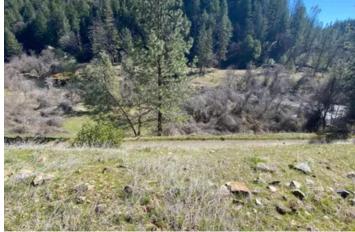

#### **PROPERTY DESCRIPTION**

Outstanding fishing and the recreational area behind a locked gate for added privacy. The property is located at the end of Steiner Flat Rd with few neighbors and plenty of wildlife. This stretch of river is amazingly beautiful with huge rocks and deep holes. Some of the best fishing holes are found here without public access and the serenity of the surrounding mountains makes this area a very special retreat. Build a small cabin or park your trailer here for an ideal vacation retreat. Bring your ideas and make them a reality. The property is off the grid, yet close to town. There is a 2019 Surveyor 20' trailer on site offered for an additional 20k.

#### Property Highlights:

- 10 acres on the Trinity River
- Locked gate (gated community)
- Riparian water rights
- Year-round access
- Septic tank & water tank included
- Excellent fishing & swimming holes
- · Private and serene setting
- Flat homesite ready to build
- 2019 Surveyor 20' trailer on site offered for an additional \$20k.