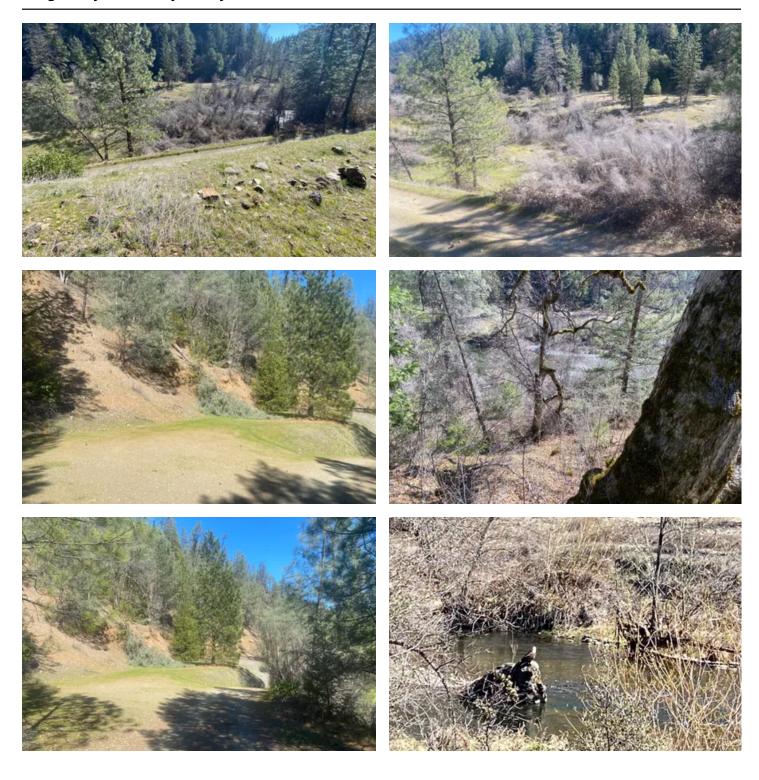

#### **PROPERTY DESCRIPTION**

Outstanding fishing and the recreational area behind a locked gate for added privacy. The property is located at the end of Steiner Flat Rd with few neighbors and plenty of wildlife. This stretch of river is amazingly beautiful with huge rocks and deep holes. Some of the best fishing holes are found here without public access and the serenity of the surrounding mountains makes this area a very special retreat. Build a small cabin or park your trailer here for an ideal vacation retreat. Bring your ideas and make them a reality. The property is off the grid, yet close to town. There is a 2019 Surveyor 20' trailer on site offered for an additional 20k.

#### Property Highlights:

- 10 acres on the Trinity River
- Locked gate (gated community)
- Riparian water rights
- Year-round access
- Septic tank & water tank included
- Excellent fishing & swimming holes
- · Private and serene setting
- Flat homesite ready to build
- 2019 Surveyor 20' trailer on site offered for an additional \$20k.