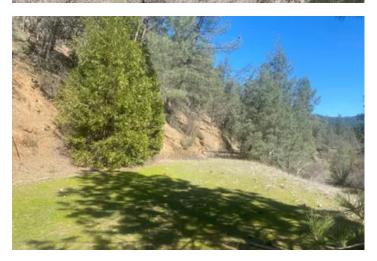

#### **PROPERTY DESCRIPTION**

Outstanding fishing and the recreational area behind a locked gate for added privacy. The property is located at the end of Steiner Flat Rd with few neighbors and plenty of wildlife. This stretch of river is amazingly beautiful with huge rocks and deep holes. Some of the best fishing holes are found here without public access and the serenity of the surrounding mountains makes this area a very special retreat. Build a small cabin or park your trailer here for an ideal vacation retreat. Bring your ideas and make them a reality. The property is off the grid, yet close to town. There is a 2019 Surveyor 20' trailer on site offered for an additional 20k.

#### Property Highlights:

- 10 acres on the Trinity River
- Locked gate (gated community)
- Riparian water rights
- Year-round access
- Septic tank & water tank included
- Excellent fishing & swimming holes
- · Private and serene setting
- Flat homesite ready to build
- 2019 Surveyor 20' trailer on site offered for an additional \$20k.