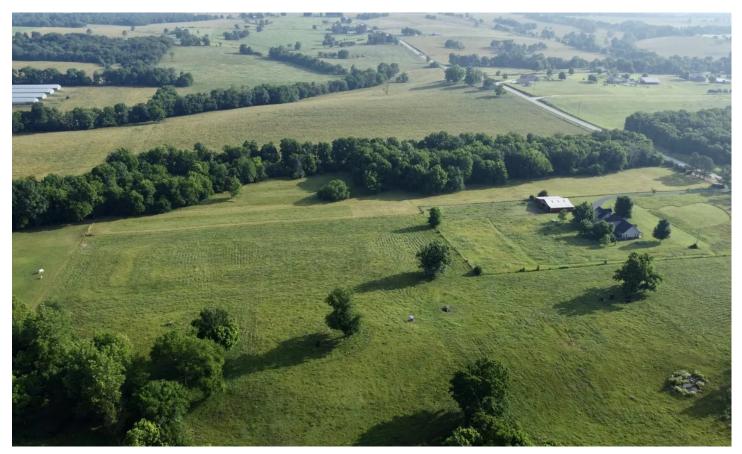

#### **PROPERTY DESCRIPTION**

This fantastic little gem is a quality property for someone who is looking to build a nice home on the outskirts of the greater Northwest Arkansas metro area. This tract along with the surrounding acreages are covenant protected to maintain a quality of life that lends itself to the true meaning of Living the Dream. This acreage is also bordered by a couple larger, quality maintained farms that add to the picturesque rural lifestyle. There is roughly 50/50 mix of pasture and timber, with the wooded area laying along a wet weather creek that is all mostly flat to gently rolling. This gem is conveniently located 15min from Springdale, 10min from Huntsville, 17min from Fayetteville and 30mi8n from both Eureka Springs and Beaver Lake. A nice entry way, blacktop frontage, perimeter fencing and available utilities are the cherry on top of this gorgeous rural acreage.