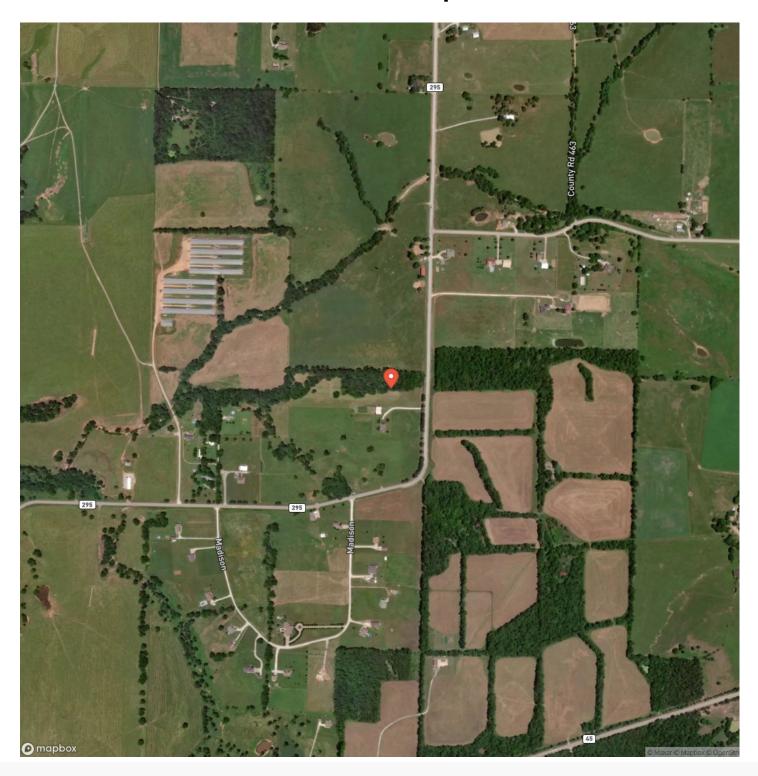

cted to maintain a quality of life that lends itself to the true meaning of Living the Dream. This acreage is also bordered by a couple larger, quality maintained farms that add to the picturesque rural lifestyle. There is roughly 50/50 mix of pasture and timber, with the wooded area laying along a wet weather creek that is all mostly flat to gently rolling. This gem is conveniently located 15min from Springdale, 10min from Huntsville, 17min from Fayetteville and 30mi8n from both Eureka Springs and Beaver Lake. A nice entry way, blacktop frontage, perimeter fencing and available utilities are the cherry on top of this gorgeous rural acreage.



### Picturesque Country Living Hindsville, AR / Madison County















## **Locator Map**





## **Locator Map**





# **Satellite Map**





# Picturesque Country Living Hindsville, AR / Madison County

## LISTING REPRESENTATIVE For more information contact:



### Representative

Ryan Harris

#### Mobile

(405) 990-4889

#### Office

(405) 990-4889

#### Email

ry an harr is @living the dream land. com

### Address

### City / State / Zip

Rogers, AR 72756

| <u>NOTES</u> |  |  |
|--------------|--|--|
|              |  |  |
|              |  |  |
|              |  |  |
|              |  |  |
|              |  |  |
|              |  |  |
|              |  |  |
|              |  |  |
|              |  |  |
|              |  |  |
|              |  |  |
|              |  |  |
|              |  |  |
|              |  |  |



| NOTES |   |
|-------|---|
|       | _ |
|       |   |
|       | _ |
|       | _ |
|       | _ |
|