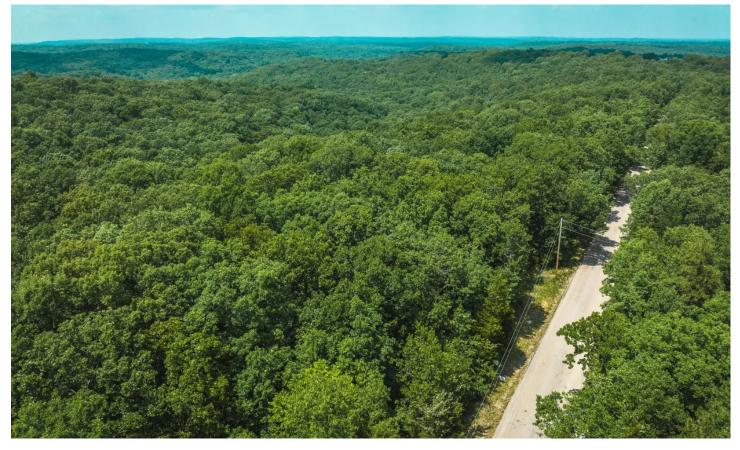

St. Mary's Hunting Retreat Holmes Road Saint Mary, MO 63673

\$315,000 42± Acres Ste. Genevieve County

#### **PROPERTY DESCRIPTION**

This property has several appealing features including mature timber that has not been harvested since the 1940s which indicates the presence of well-established trees & potentially valuable timber resources. The gently rolling terrain makes it suitable for hunting with de & turkey. The combination of cedars, black oak, red oak & white oak provides a diverse & attractive forest landscape. The availability of electricity along the road is a convenient feature for potential development. Being only 30min away from Hwy 55 offers easy commuting & from St. Louis which can be beneficial for individuals who want a balance between rural & urban living. Nearby Mark Twain National Fc is a significant advantage, as it provides additional recreational opportunities & access to thousands of acres of public land for exploratio outdoor activities. The nearby Hidden Valley Lake further adds to the appeal offering potential water-based recreational activities.