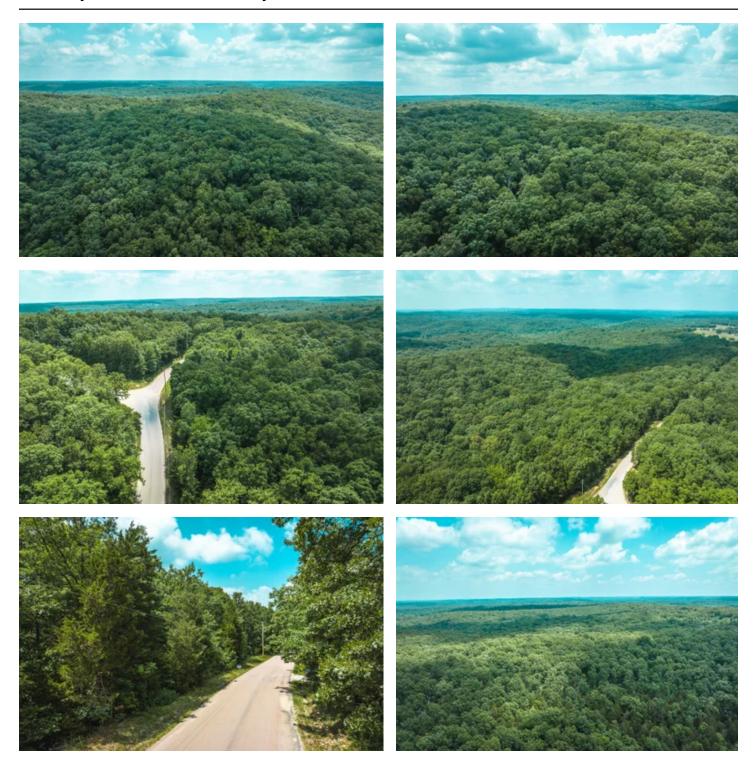

#### **PROPERTY DESCRIPTION**

This property has several appealing features including mature timber that has not been harvested since the 1940s which indicates the presence of well-established trees & potentially valuable timber resources. The gently rolling terrain makes it suitable for hunting with de & turkey. The combination of cedars, black oak, red oak & white oak provides a diverse & attractive forest landscape. The availability of electricity along the road is a convenient feature for potential development. Being only 30min away from Hwy 55 offers easy commuting & from St. Louis which can be beneficial for individuals who want a balance between rural & urban living. Nearby Mark Twain National Fc is a significant advantage, as it provides additional recreational opportunities & access to thousands of acres of public land for exploratio outdoor activities. The nearby Hidden Valley Lake further adds to the appeal offering potential water-based recreational activities.