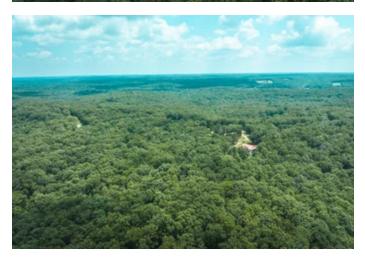

St. Mary's Hunting Retreat Holmes Road Saint Mary, MO 63673

\$315,000 42± Acres Ste. Genevieve County

#### **PROPERTY DESCRIPTION**

This property has several appealing features including mature timber that has not been harvested since the 1940s which indicates the presence of well-established trees & potentially valuable timber resources. The gently rolling terrain makes it suitable for hunting with de & turkey. The combination of cedars, black oak, red oak & white oak provides a diverse & attractive forest landscape. The availability of electricity along the road is a convenient feature for potential development. Being only 30min away from Hwy 55 offers easy commuting & from St. Louis which can be beneficial for individuals who want a balance between rural & urban living. Nearby Mark Twain National Fc is a significant advantage, as it provides additional recreational opportunities & access to thousands of acres of public land for exploratio outdoor activities. The nearby Hidden Valley Lake further adds to the appeal offering potential water-based recreational activities.