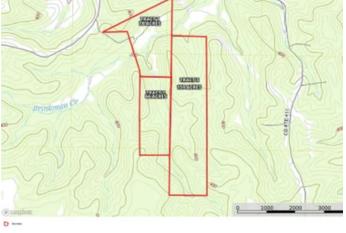

Highway P Tract 1 2708 Highway P Owensville, MO 65066

\$349,900 78± Acres **Gasconade County** 









### Highway P Tract 1 Owensville, MO / Gasconade County

#### **SUMMARY**

**Address** 2708 Highway P

**City, State Zip** Owensville, MO 65066

**County** Gasconade County

**Type** Farms, Hunting Land, Recreational Land, Residential Property

Latitude / Longitude 38.4626 / -91.5357

**Dwelling Square Feet** 1100

Bedrooms / Bathrooms 2 / 1

**Acreage** 78

**Price** \$349,900

#### Property Website

https://livingthedreamland.com/property/highway-p-tract-1-gasconade-missouri/41523/





### **MORE INFO ONLINE:**

### **PROPERTY DESCRIPTION**

This 78ac tract has features on it that are breathtaking & have helped create a second to none whitetail & turkey hunting retreat. Some o features of this farm are 9 food plots & an area that used to be a field but has grown over a bit making it