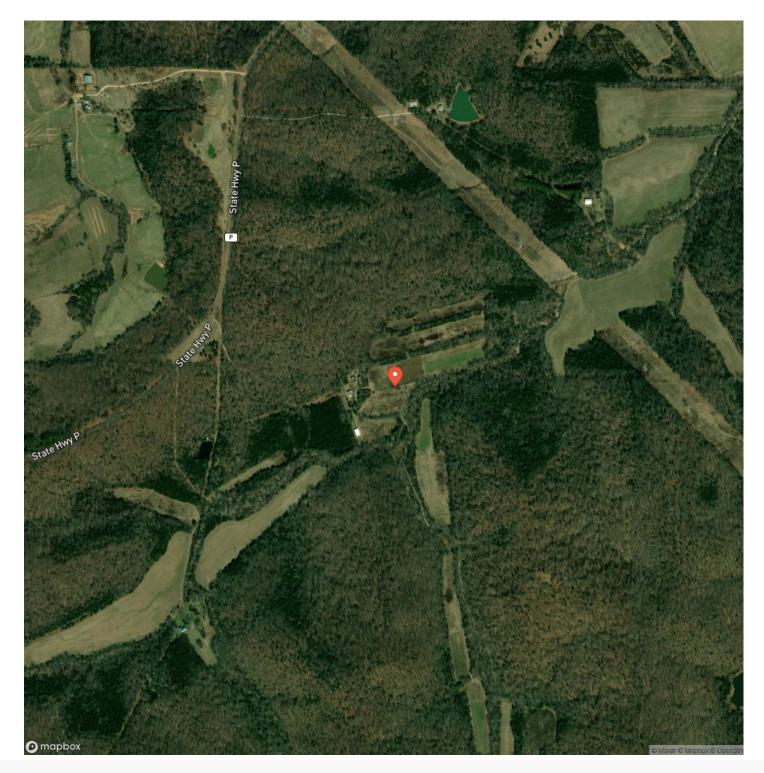

d plots are bottom fields along wet weather creeks creating the perfect conditions for what the current owners have it planted in including milo & clover. There's an excellent stand of timber. Also for the dedicated outdoorsman there's a cabin that has been redone that current owners use during deer & turkey season as their camp. It is 2 beds 1 bath with some addl possible bunking upstairs. The house sits above some of the food plots & has a great view of the fields below not to mention the fields are all mostly long & narrow making them perfect for a long shooting range. Property is being offered in smalle tracts or in it's entirety. See map.





## **MORE INFO ONLINE:**



# **Locator Map**





## **MORE INFO ONLINE:**



# **Locator Map**



## **MORE INFO ONLINE:**

# Satellite Map





### **MORE INFO ONLINE:**

#### LISTING REPRESENTATIVE For more information contact:



Representative

Kasey Garrison

**Mobile** (573) 259-4863

**Email** kasey@livingthedreamland.com

**Address** 515 S Franklin St

**City / State / Zip** Cuba, MO 65453

### <u>NOTES</u>



### **MORE INFO ONLINE:**

| NOTES |  |
|-------|--|
|       |  |
|       |  |
|       |  |
|       |  |
|       |  |
|       |  |
|       |  |
|       |  |
|       |  |
|       |  |
|       |  |
|       |  |
|       |  |
|       |  |
|       |  |
|       |  |
|       |  |
|       |  |
|       |  |
|       |  |
|       |  |
|       |  |
|       |  |
|       |  |
|       |  |
|       |  |
|       |  |
|       |  |
|       |  |
|       |  |
|       |  |
|       |  |
|       |  |
|       |  |
|       |  |
|       |