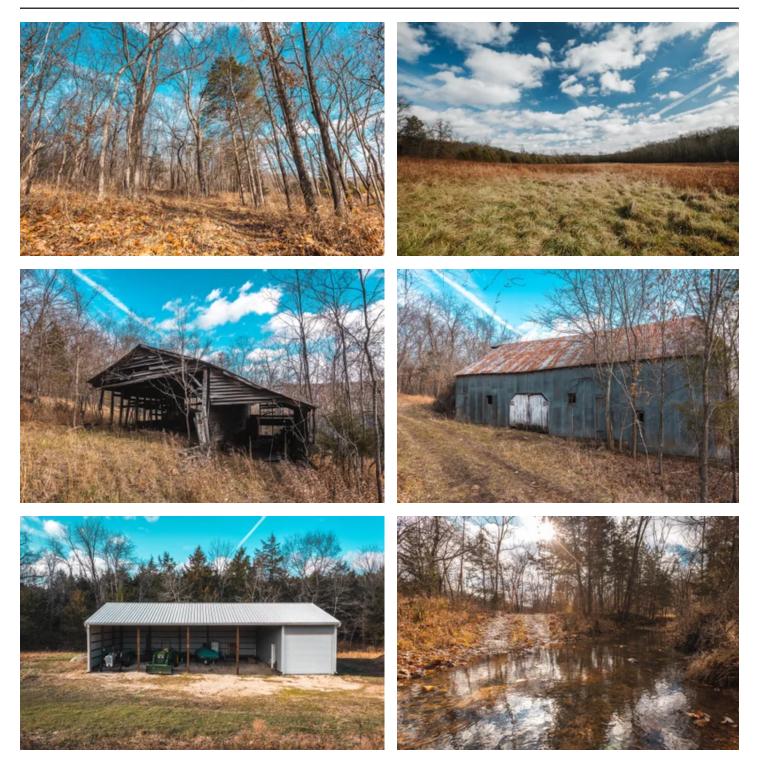

### **PROPERTY DESCRIPTION**

This 78ac tract has features on it that are breathtaking & have helped create a second to none whitetail & turkey hunting retreat. Some o features of this farm are 9 food plots & an area that used to be a field but has grown over a bit making it a perfect thick bedding area for deer or that perfect nesting spot for turkeys. Most of the food plots are bottom fields along wet weather creeks creating the perfect conditions for what the current owners have it planted in including milo & clover. There's an excellent stand of timber. Also for the dedicated outdoorsman there's a cabin that has been redone that current owners use during deer & turkey season as their camp. It is 2 beds 1 bath with some addl possible bunking upstairs. The house sits above some of the food plots & has a great view of the fields below not to mention the fields are all mostly long & narrow making them perfect for a long shooting range. Property is being offered in smalle tracts or in it's entirety. See map.