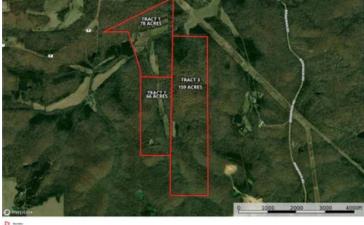

Highway P Tract 1 2708 Highway P Owensville, MO 65066

\$349,900 78± Acres **Gasconade County** 









### Highway P Tract 1 Owensville, MO / Gasconade County

#### **SUMMARY**

**Address** 2708 Highway P

**City, State Zip** Owensville, MO 65066

**County** Gasconade County

**Type** Farms, Hunting Land, Recreational Land, Residential Property

Latitude / Longitude 38.4626 / -91.5357

**Dwelling Square Feet** 1100

Bedrooms / Bathrooms 2 / 1

**Acreage** 78

**Price** \$349,900

#### Property Website

https://livingthedreamland.com/property/highway-p-tract-1-gasconade-missouri/41523/





### **MORE INFO ONLINE:**

### **PROPERTY DESCRIPTION**

This 78ac tract has features on it that are breathtaking & have helped create a second to none whitetail & turkey hunting retreat. Some o features of this farm are 9 food plots & an area that used to be a field but has grown over a bit making