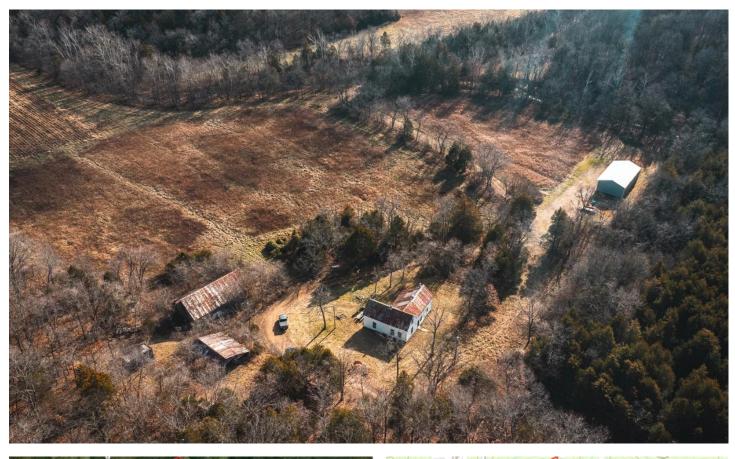

### **PROPERTY DESCRIPTION**

This 78ac tract has features on it that are breathtaking & have helped create a second to none whitetail & turkey hunting retreat. Some o features of this farm are 9 food plots & an area that used to be a field but has grown over a bit making it a perfect thick bedding area for deer or that perfect nesting spot for turkeys. Most of the food plots are bottom fields along wet weather creeks creating the perfect conditions for what the current owners have it planted in including milo & clover. There's an excellent stand of timber. Also for the dedicated outdoorsman there's a cabin that has been redone that current owners use during deer & turkey season as their camp. It is 2 beds 1 bath with some addl possible bunking upstairs. The house sits above some of the food plots & has a great view of the fields below not to mention the fields are all mostly long & narrow making them perfect for a long shooting range. Property is being offered in smalle tracts or in it's entirety. See map.