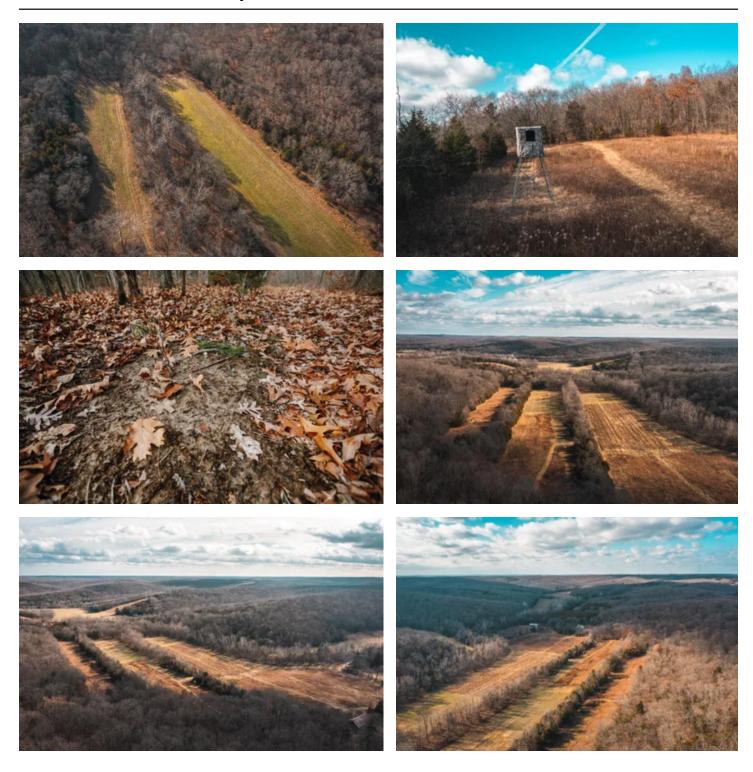

### **PROPERTY DESCRIPTION**

This 160ac has features on it that are breathtaking & have helped create a second to none whitetail & turkey hunting retreat. Some of features of this farm are food plots & an area that used to be a field but has grown over a bit making it a perfect thick bedding area for d or that perfect nesting spot for turkeys. Most of the food plots are bottom fields along wet weather creeks creating the perfect condition: for what the current owners have it planted in including milo & clover. There's an excellent stand of timber. Property is being offered in smaller tracts or in it's entirety. See map.