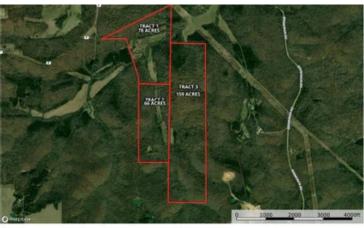

Highway P Tract 3 Highway P Owensville, MO 65066

\$599,900 160± Acres Gasconade County









# Highway P Tract 3 Owensville, MO / Gasconade County

### **SUMMARY**

**Address** 

HIghway P

City, State Zip

Owensville, MO 65066

County

**Gasconade County** 

Турє

Hunting Land, Recreational Land

Latitude / Longitude

38.345602 / -91.501549

Acreage

160

Price

\$599,900

### **Property Website**

https://livingthedreamland.com/property/highway-p-tract-3-gasconade-missouri/41531/









# Highway P Tract 3 Owensville, MO / Gasconade County

### **PROPERTY DESCRIPTION**

This 160ac has features on it that are breathtaking & have helped create a second to none whitetail & turkey hunting retreat. Some of features of this farm are food plots & an area that used to be a field but has grown over a bit making it a perfect thick bedding area for d or that perfect nesting spot fo