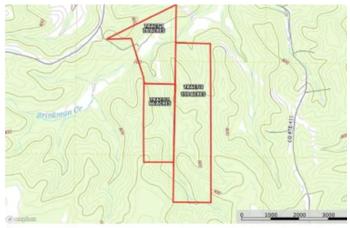

Highway P Tract 3 Highway P Owensville, MO 65066

\$599,900 160± Acres Gasconade County









# Highway P Tract 3 Owensville, MO / Gasconade County

### **SUMMARY**

**Address** 

HIghway P

City, State Zip

Owensville, MO 65066

County

**Gasconade County** 

Турє

Hunting Land, Recreational Land

Latitude / Longitude

38.345602 / -91.501549

Acreage

160

Price

\$599,900

### **Property Website**

https://livingthedreamland.com/property/highway-p-tract-3-gasconade-missouri/41531/









# Highway P Tract 3 Owensville, MO / Gasconade County

### **PROPERTY DESCRIPTION**

This 160ac has features on it that are breathtaking & have helped create a second to none whitetail & turkey hunting retreat. Some of features of this farm are food plots & an area that used to be a field but has grown over a bit making it a perfect thick bedding area for d or that perfect nesting spot for