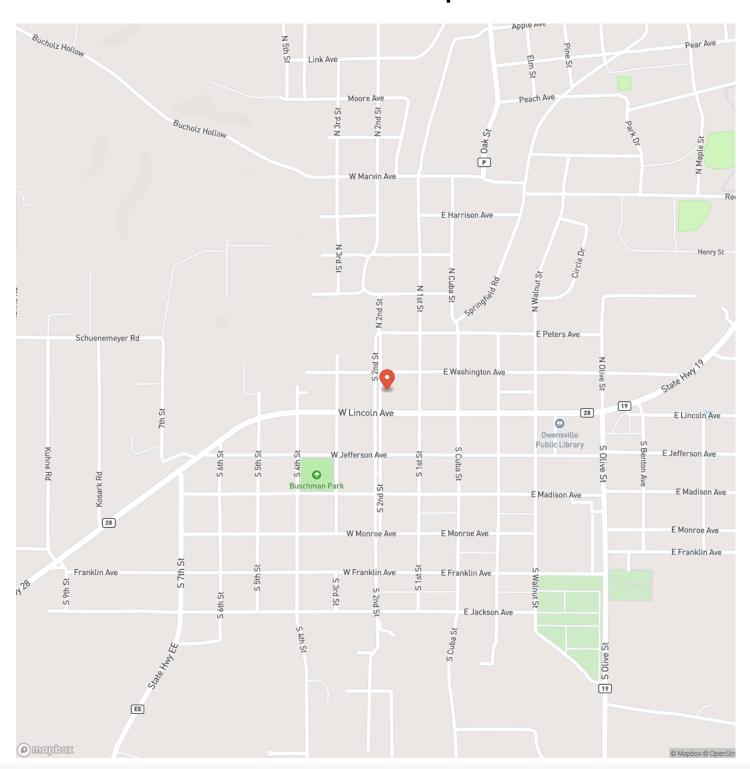

ps://livingthedreamland.com/property/highway-p-tract-3-gasconade-missouri/41531/









# Highway P Tract 3 Owensville, MO / Gasconade County

### **PROPERTY DESCRIPTION**

This 160ac has features on it that are breathtaking & have helped create a second to none whitetail & turkey hunting retreat. Some of features of this farm are food plots & an area that used to be a field but has grown over a bit making it a perfect thick bedding area for d or that perfect nesting spot for turkeys. Most of the food plots are bottom fields along wet weather creeks creating the perfect condition: for what the current owners have it planted in including milo & clover. There's an excellent stand of timber. Property is being offered in smaller tracts or in it's entirety. See map.







# **Locator Map**





## **Locator Map**





# **Satellite Map**





# Highway P Tract 3 Owensville, MO / Gasconade County

# LISTING REPRESENTATIVE For more information contact:



NIOTEC

### Representative

Hunter Hindman

### Mobile

(636) 373-1509

### Email

hunterh09@yahoo.com

#### **Address**

100 Chesterfield Parkway

### City / State / Zip

Chesterfield, MO 63005

| NOTES |  |  |
|-------|--|--|
|       |  |  |
|       |  |  |
|       |  |  |
|       |  |  |
|       |  |  |
|       |  |  |
|       |  |  |
|       |  |  |
|       |  |  |
|       |  |  |
|       |  |  |
|       |  |  |
|       |  |  |



| <u>NOTES</u> |  |
|--------------|--|
|              |  |
|              |  |
|              |  |
|              |  |
|              |  |
|              |  |
|              |  |
|