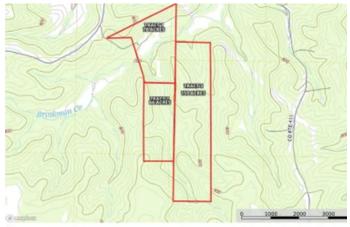

Highway P Tract 2 2708 Highway P Owensville, MO 65066

\$264,000 66± Acres Gasconade County









### Highway P Tract 2 Owensville, MO / Gasconade County

#### **SUMMARY**

**Address** 

2708 Highway P

City, State Zip

Owensville, MO 65066

County

**Gasconade County** 

Type

Farms, Hunting Land, Recreational Land

Latitude / Longitude

38.4545 / -91.5341

Acreage

66

Price

\$264,000

**Property Website** 

https://livingthedreamland.com/property/highway-p-tract-2-gasconade-missouri/41526/









### Highway P Tract 2 Owensville, MO / Gasconade County

#### **PROPERTY DESCRIPTION**

This 66ac has features on it that are breathtaking & have helped create a second to none whitetail & turkey hunting retreat. Some featur of this farm are food plots & an area that used to be a field but has grown over a bit making it a perfect thick bedding area for deer or the perfect nesting spo