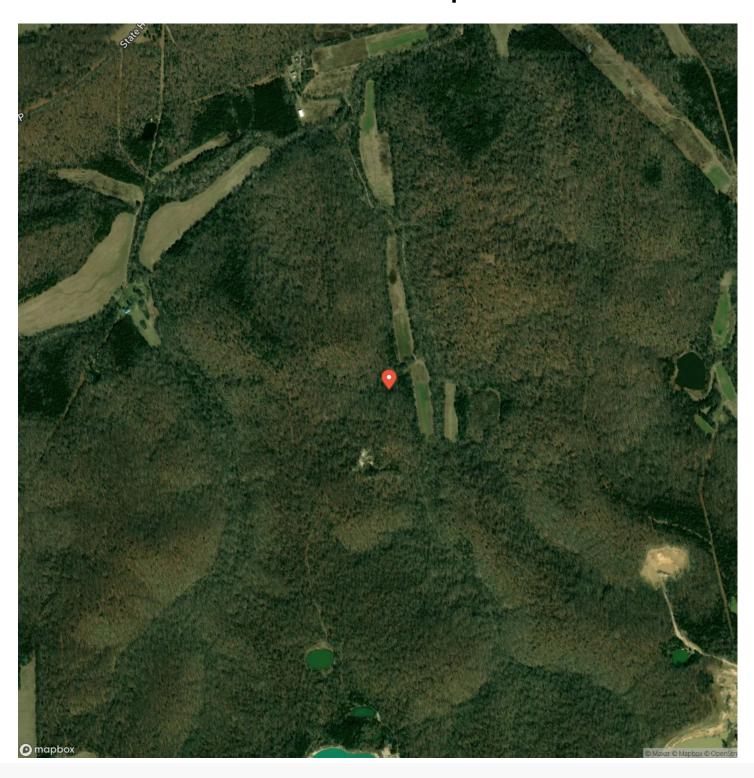

# **Satellite Map**

#### **PROPERTY DESCRIPTION**

This 66ac has features on it that are breathtaking & have helped create a second to none whitetail & turkey hunting retreat. Some featur of this farm are food plots & an area that used to be a field but has grown over a bit making it a perfect thick bedding area for deer or the perfect nesting spot for turkeys. Most of the food plots are bottom fields along wet weather creeks creating the perfect conditions for where the current owners have it planted in including mile & clover. There's an excellent stand of timber. Property is being offered in smaller traor in its entirety. See map.