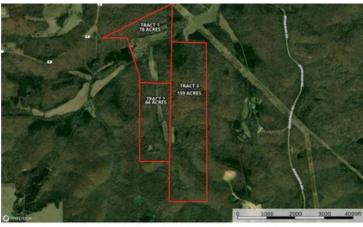

Highway P Tract 2 2708 Highway P Owensville, MO 65066

\$264,000 66± Acres Gasconade County









### Highway P Tract 2 Owensville, MO / Gasconade County

#### **SUMMARY**

**Address** 

2708 Highway P

City, State Zip

Owensville, MO 65066

County

**Gasconade County** 

Type

Farms, Hunting Land, Recreational Land

Latitude / Longitude

38.4545 / -91.5341

Acreage

66

Price

\$264,000

**Property Website** 

https://livingthedreamland.com/property/highway-p-tract-2-gasconade-missouri/41526/









### Highway P Tract 2 Owensville, MO / Gasconade County

#### **PROPERTY DESCRIPTION**

This 66ac has features on it that are breathtaking & have helped create a second to none whitetail & turkey hunting retreat. Some featur of this farm are food plots & an area that used to be a field but has grown over a bit making it a perfect thick bedding area for deer or the perfect nesting s