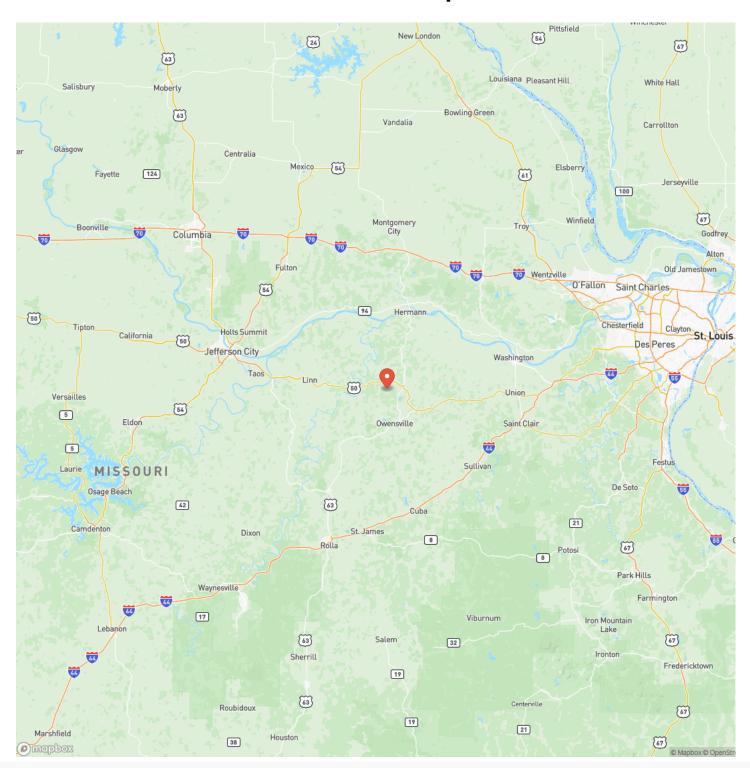

# **Locator Map**

## **Locator Map**

#### **SUMMARY**

**Address** 

2708 Highway P

City, State Zip

Owensville, MO 65066

County

**Gasconade County** 

Type