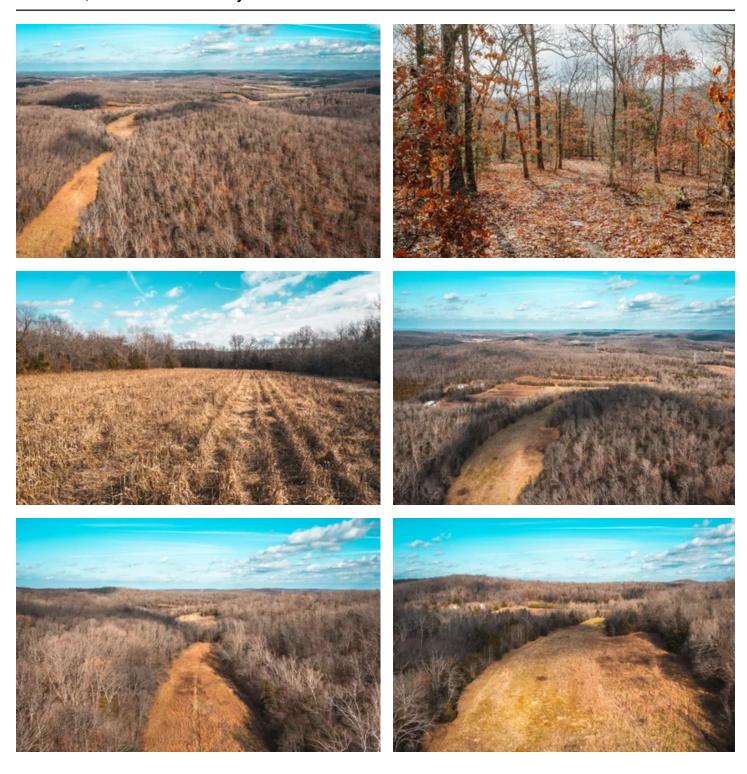

#### **PROPERTY DESCRIPTION**

This 66ac has features on it that are breathtaking & have helped create a second to none whitetail & turkey hunting retreat. Some featur of this farm are food plots & an area that used to be a field but has grown over a bit making it a perfect thick bedding area for deer or the perfect nesting spot for turkeys. Most of the food plots are bottom fields along wet weather creeks creating the perfect conditions for where the current owners have it planted in including mile & clover. There's an excellent stand of timber. Property is being offered in smaller traor in its entirety. See map.