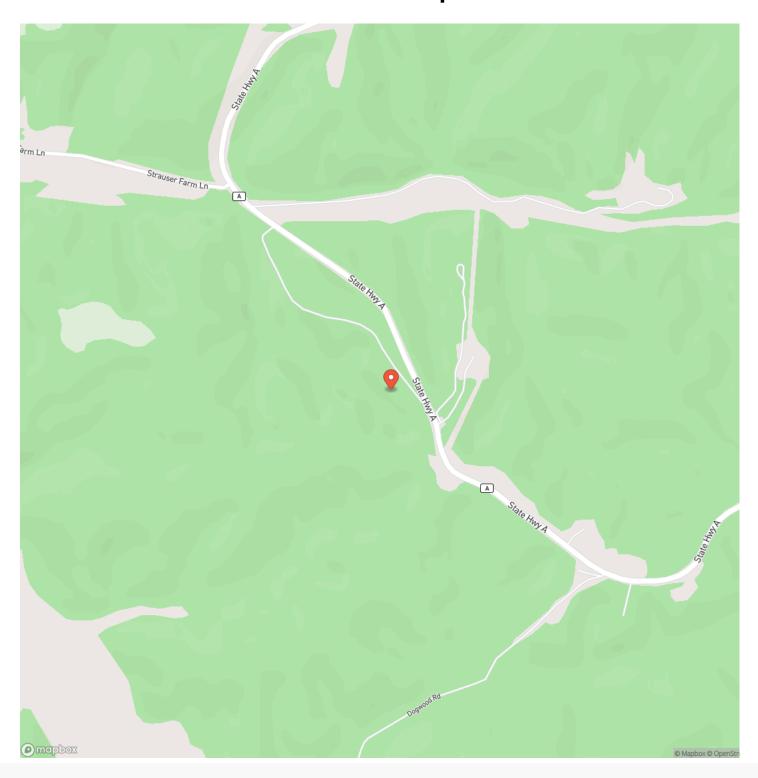

of desirable features for hunting & potential residential purposes. The presence of mature timber indicates a well-established forest. The pockets of cedars on the property serve as ideal deer bedding areas. Besides deer the property seems to offer opportunities for hunting turkey & small game. The property's frontage along Hwy A makes it easily accessible. Its proximity to St. Louis (one hour and 20min) and Sullivan (20min) makes it a convenient option for a weekend hunting retreat or even a full-time residence. The availability of excellent building sites means the property has the potential to be developed as a permanent residence or a hunting cabin. The wet weather creek provides a water source for wildlife & potentially enhance the property's natural beauty.







# **Locator Map**





# **Locator Map**





# **Satellite Map**





# Washington Woodlands Sullivan, MO / Washington County

# LISTING REPRESENTATIVE For more information contact:



### Representative

Hunter Hindman

### Mobile

(636) 373-1509

### **Email**

hunterh09@yahoo.com

#### **Address**

100 Chesterfield Parkway

## City / State / Zip

Chesterfield, MO 63005

| NOTES |  |  |
|-------|--|--|
|       |  |  |
|       |  |  |
|       |  |  |
|       |  |  |
|       |  |  |
|       |  |  |
|       |  |  |
|       |  |  |
|       |  |  |
|       |  |  |
|       |  |  |
|       |  |  |
|       |  |  |
|       |  |  |
|       |  |  |
|       |  |  |



| NOTES |   |
|-------|---|
|       | _ |
|       |   |
|       | _ |
|       | _ |
|       | _ |
|       | _ |
|       | _ |
|       | _ |
|       |