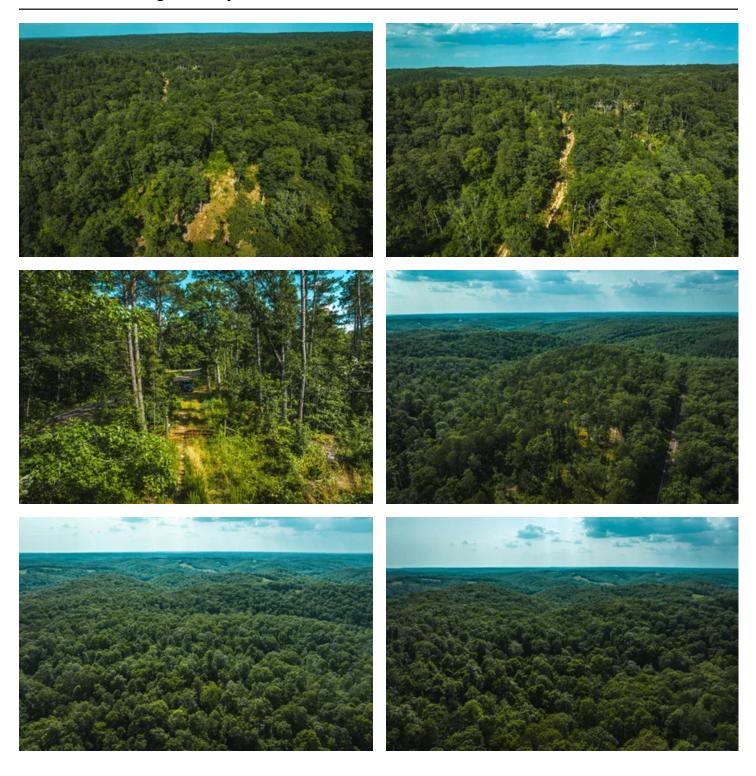

#### **PROPERTY DESCRIPTION**

This property consisting of 104 acres has a variety of desirable features for hunting & potential residential purposes. The presence of mature timber indicates a well-established forest. The pockets of cedars on the property serve as ideal deer bedding areas. Besides deer the property seems to offer opportunities for hunting turkey & small game. The property's frontage along Hwy A makes it easily accessible. Its proximity to St. Louis (one hour and 20min) and Sullivan (20min) makes it a convenient option for a weekend hunting retreat or even a full-time residence. The availability of excellent building sites means the property has the potential to be developed as a permanent residence or a hunting cabin. The wet weather creek provides a water source for wildlife & potentially enhance the property's natural beauty.