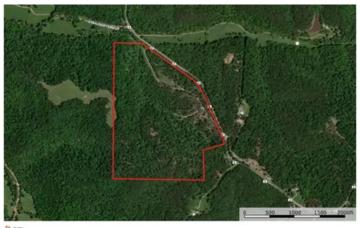

Washington Woodlands Highway A Sullivan, MO 63080 \$299,900 104± Acres Washington County









# Washington Woodlands Sullivan, MO / Washington County

### **SUMMARY**

**Address** 

Highway A

City, State Zip

Sullivan, MO 63080

County

**Washington County** 

Type

Hunting Land, Recreational Land

Latitude / Longitude

38.1674 / -90.9419

Taxes (Annually)

54

**Acreage** 

104

Price

\$299,900

### **Property Website**

https://livingthedreamland.com/property/washington-woodlands-washington-missouri/41516/









# Washington Woodlands Sullivan, MO / Washington County

#### **PROPERTY DESCRIPTION**

This property consisting of 104 acres has a variety of desirable features for hunting & potential residential purposes. The presence of mature timber indicates a well-established forest. The pockets of cedars on the property serve as ideal deer bedding areas. Besides deer th