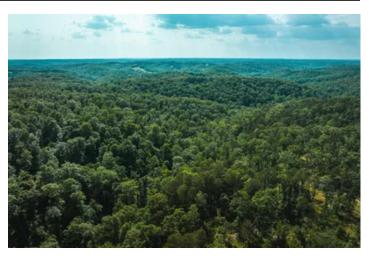

#### **PROPERTY DESCRIPTION**

This property consisting of 104 acres has a variety of desirable features for hunting & potential residential purposes. The presence of mature timber indicates a well-established forest. The pockets of cedars on the property serve as ideal deer bedding areas. Besides deer the property seems to offer opportunities for hunting turkey & small game. The property's frontage along Hwy A makes it easily accessible. Its proximity to St. Louis (one hour and 20min) and Sullivan (20min) makes it a convenient option for a weekend hunting retreat or even a full-time residence. The availability of excellent building sites means the property has the potential to be developed as a permanent residence or a hunting cabin. The wet weather creek provides a water source for wildlife & potentially enhance the property's natural beauty.