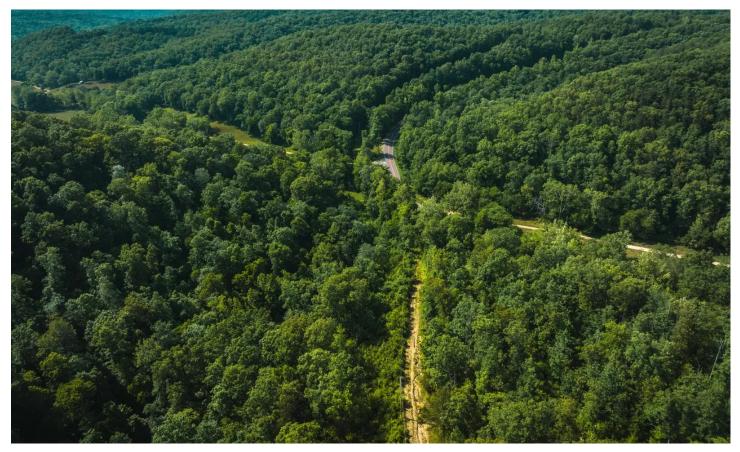

#### **PROPERTY DESCRIPTION**

This property consisting of 104 acres has a variety of desirable features for hunting & potential residential purposes. The presence of mature timber indicates a well-established forest. The pockets of cedars on the property serve as ideal deer bedding areas. Besides deer the property seems to offer opportunities for hunting turkey & small game. The property's frontage along Hwy A makes it easily accessible. Its proximity to St. Louis (one hour and 20min) and Sullivan (20min) makes it a convenient option for a weekend hunting retreat or even a full-time residence. The availability of excellent building sites means the property has the potential to be developed as a permanent residence or a hunting cabin. The wet weather creek provides a water source for wildlife & potentially enhance the property's natural beauty.