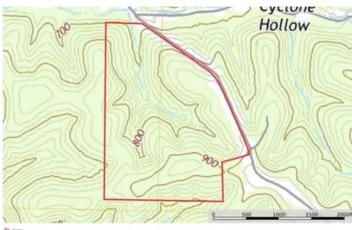

Washington Woodlands Highway A Sullivan, MO 63080 \$299,900 104± Acres Washington County









# Washington Woodlands Sullivan, MO / Washington County

### **SUMMARY**

**Address** 

Highway A

City, State Zip

Sullivan, MO 63080

County

**Washington County** 

Type

Hunting Land, Recreational Land

Latitude / Longitude

38.1674 / -90.9419

Taxes (Annually)

54

**Acreage** 

104

Price

\$299,900

### **Property Website**

https://livingthedreamland.com/property/washington-woodlands-washington-missouri/41516/









# Washington Woodlands Sullivan, MO / Washington County

#### **PROPERTY DESCRIPTION**

This property consisting of 104 acres has a variety of desirable features for hunting & potential residential purposes. The presence of mature timber indicates a well-established forest. The pockets of cedars on the property serve as ideal deer bedding areas. Besides deer the