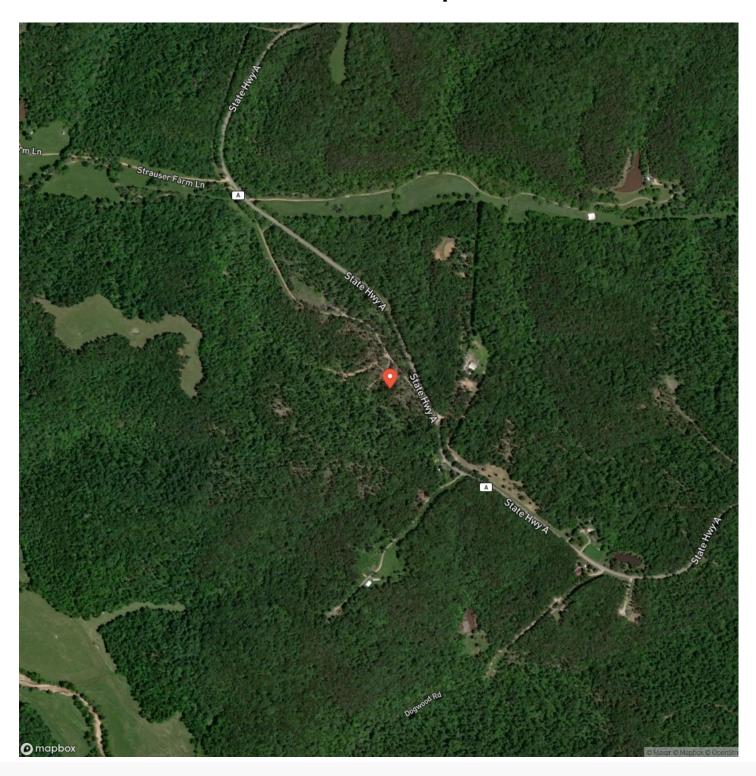

sidential purposes. The presence of mature timber indicates a well-established forest. The pockets of cedars on the property serve as ideal deer bedding areas. Besides deer the property seems to offer opportunities for hunting turkey & small game. The property's frontage along Hwy A makes it easily accessible. Its proximity to St. Louis (one hour and 20min) and Sullivan (20min) makes it a convenient option for a weekend hunting retreat or even a full-time residence. The availability of excellent building sites means the property has the potential to be developed as a permanent residence or a hunting cabin. The wet weather creek provides a water source for wildlife & potentially enhance the property's natural beauty.







# **Locator Map**





# **Locator Map**





# **Satellite Map**





# Washington Woodlands Sullivan, MO / Washington County

# LISTING REPRESENTATIVE For more information contact:



### Representative

Hunter Hindman

### Mobile

(636) 373-1509

### **Email**

hunterh09@yahoo.com

#### **Address**

100 Chesterfield Parkway

## City / State / Zip

Chesterfield, MO 63005

| NOTES |  |  |
|-------|--|--|
|       |  |  |
|       |  |  |
|       |  |  |
|       |  |  |
|       |  |  |
|       |  |  |
|       |  |  |
|       |  |  |
|       |  |  |
|       |  |  |
|       |  |  |
|       |  |  |
|       |  |  |
|       |  |  |
|       |  |  |
|       |  |  |



| NOTES |   |
|-------|---|
|       | _ |
|       |   |
|       | _ |
|       | _ |
|       | _ |
|       | _ |
|       | _ |
|       | _ |
|       |   |
|       |   |
|       | _ |
|       | _ |
|