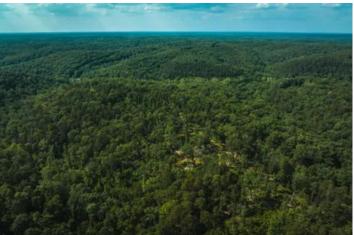

#### **PROPERTY DESCRIPTION**

This property consisting of 104 acres has a variety of desirable features for hunting & potential residential purposes. The presence of mature timber indicates a well-established forest. The pockets of cedars on the property serve as ideal deer bedding areas. Besides deer the property seems to offer opportunities for hunting turkey & small game. The property's frontage along Hwy A makes it easily accessible. Its proximity to St. Louis (one hour and 20min) and Sullivan (20min) makes it a convenient option for a weekend hunting retreat or even a full-time residence. The availability of excellent building sites means the property has the potential to be developed as a permanent residence or a hunting cabin. The wet weather creek provides a water source for wildlife & potentially enhance the property's natural beauty.