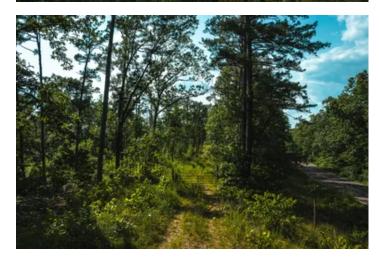

#### **PROPERTY DESCRIPTION**

This property consisting of 104 acres has a variety of desirable features for hunting & potential residential purposes. The presence of mature timber indicates a well-established forest. The pockets of cedars on the property serve as ideal deer bedding areas. Besides deer the property seems to offer opportunities for hunting turkey & small game. The property's frontage along Hwy A makes it easily accessible. Its proximity to St. Louis (one hour and 20min) and Sullivan (20min) makes it a convenient option for a weekend hunting retreat or even a full-time residence. The availability of excellent building sites means the property has the potential to be developed as a permanent residence or a hunting cabin. The wet weather creek provides a water source for wildlife & potentially enhance the property's natural beauty.