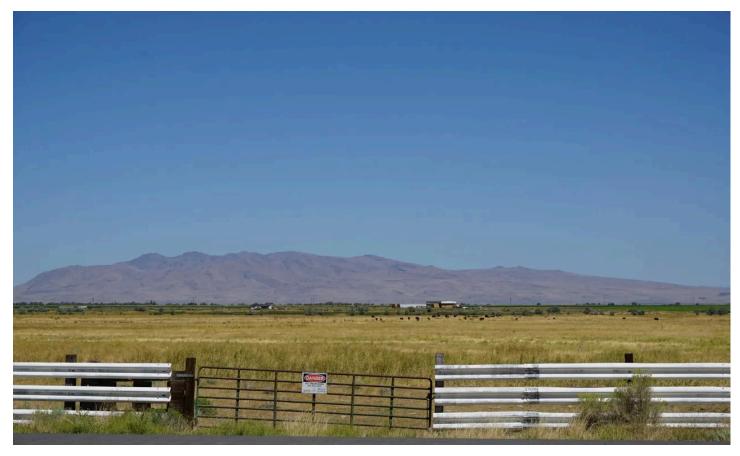

### **PROPERTY DESCRIPTION**

This ranch is a low maintenance property that sub-irrigates in the spring. It has great fencing and solar stock water. Easy access for semi's off US Highway 395. It has an elevated road to the back of the ranch. In the fall the hunting club next door turns on the pumps and the water subs over and fills the pond for great duck and goose hunting.

#### Property Highlights:

- 195+/- acres
- Great Summer ranch for 70 +/- pair
- Steel guard rail fencing
- Solar pump well with loader tire troughs
- Large Powder River corrals
- Duck pond
- Electricity to the corrals
- 195 acre sub irrigated meadow
- Seasonal pond
- Room for pivots
- Could be cut for meadow hay
- One hour from Reno