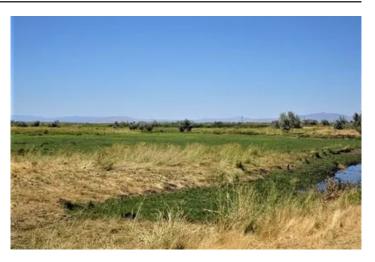

### **PROPERTY DESCRIPTION**

This ranch is a low maintenance property that sub-irrigates in the spring. It has great fencing and solar stock water. Easy access for semi's off US Highway 395. It has an elevated road to the back of the ranch. In the fall the hunting club next door turns on the pumps and the water subs over and fills the pond for great duck and goose hunting.

#### Property Highlights:

- 195+/- acres
- Great Summer ranch for 70 +/- pair
- Steel guard rail fencing
- Solar pump well with loader tire troughs
- Large Powder River corrals
- Duck pond
- Electricity to the corrals
- 195 acre sub irrigated meadow
- Seasonal pond
- Room for pivots
- Could be cut for meadow hay
- One hour from Reno