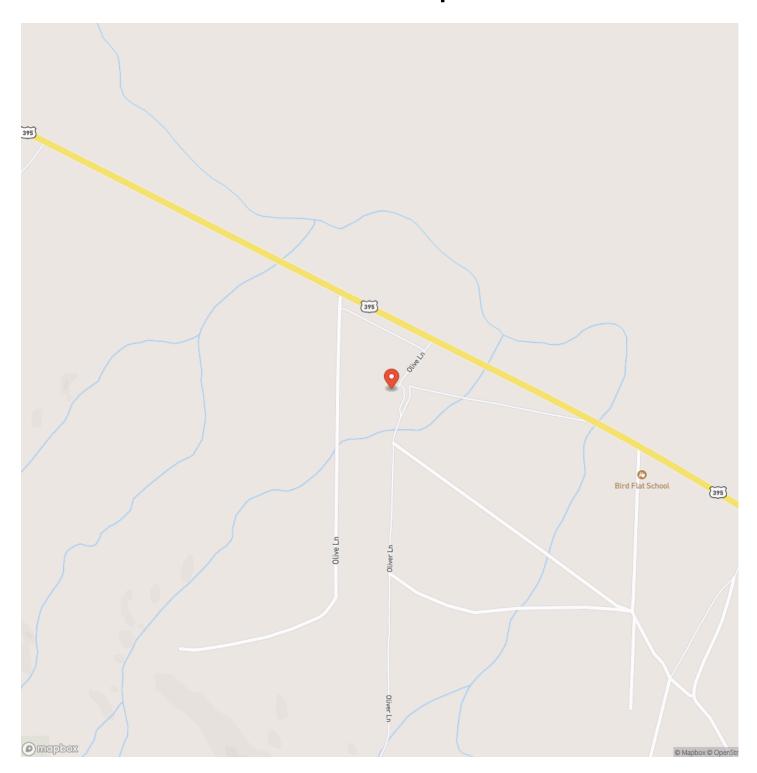

PROPERTY DESCRIPTION**

This ranch is a low maintenance property that sub-irrigates in the spring. It has great fencing and solar stock water. Easy access for semi's off US Highway 395. It has an elevated road to the back of the ranch. In the fall the hunting club next door turns on the pumps and the water subs over and fills the pond for great duck and goose hunting.

#### Property Highlights:

- 195+/- acres
- Great Summer ranch for 70 +/- pair
- Steel guard rail fencing
- Solar pump well with loader tire troughs
- Large Powder River corrals
- Duck pond
- Electricity to the corrals
- 195 acre sub irrigated meadow
- Seasonal pond
- Room for pivots
- Could be cut for meadow hay
- One hour from Reno



### Hidden Springs Ranchland Doyle, CA / Lassen County













### **Locator Map**





### **Locator Map**





### **Satellite Map**





# Hidden Springs Ranchland Doyle, CA / Lassen County

### LISTING REPRESENTATIVE For more information contact:



### Representative

Scott Ulch

### Mobile

(775) 240-3668

#### Email

scottulch@sbcglobal.net

### Address

707 Merchant Street

### City / State / Zip

Vacaville, CA 95688

| NOTES |  |   |
|-------|--|---|
|       |  |   |
|       |  | _ |
|       |  |   |
|       |  |   |
|       |  |   |
|       |  |   |
|       |  |   |
|       |  |   |
|       |  |   |
|       |  |   |
|       |  |   |
|       |  |   |
|       |  |   |
|       |  |   |
|       |  |   |
|       |  |   |



| <u>NOTES</u> |  |
|--------------|--|
|              |  |
|              |  |
|              |  |
|              |  |
|              |  |
|