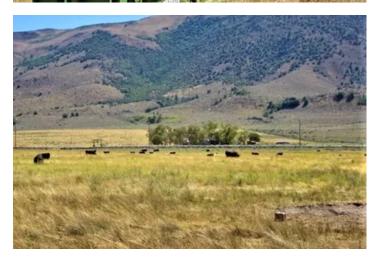

### **PROPERTY DESCRIPTION**

This ranch is a low maintenance property that sub-irrigates in the spring. It has great fencing and solar stock water. Easy access for semi's off US Highway 395. It has an elevated road to the back of the ranch. In the fall the hunting club next door turns on the pumps and the water subs over and fills the pond for great duck and goose hunting.

#### Property Highlights:

- 195+/- acres
- Great Summer ranch for 70 +/- pair
- Steel guard rail fencing
- Solar pump well with loader tire troughs
- Large Powder River corrals
- Duck pond
- Electricity to the corrals
- 195 acre sub irrigated meadow
- Seasonal pond
- Room for pivots
- Could be cut for meadow hay
- One hour from Reno