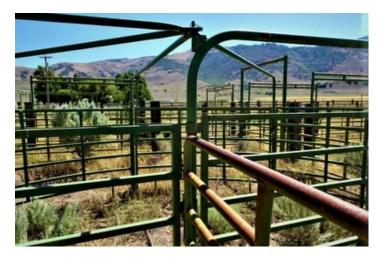

#### Property Highlights:

- 195+/- acres
- Great Summer ranch for 70 +/- pair
- Steel guard rail fencing
- Solar pump well with loader tire troughs
- Large Powder River corrals
- Duck pond
- Electricity to the corrals
- 195 acre sub irrigated meadow
- Seasonal pond
- Room for pivots
- Could be cut for meadow hay
- One hour from Reno