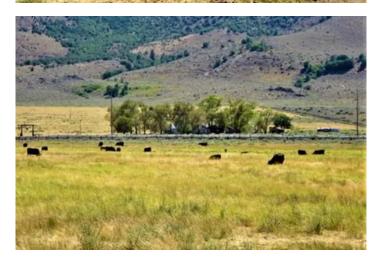

### **PROPERTY DESCRIPTION**

This ranch is a low maintenance property that sub-irrigates in the spring. It has great fencing and solar stock water. Easy access for semi's off US Highway 395. It has an elevated road to the back of the ranch. In the fall the hunting club next door turns on the pumps and the water subs over and fills the pond for great duck and goose hunting.

#### Property Highlights:

- 195+/- acres
- Great Summer ranch for 70 +/- pair
- Steel guard rail fencing
- Solar pump well with loader tire troughs
- Large Powder River corrals
- Duck pond
- Electricity to the corrals
- 195 acre sub irrigated meadow
- Seasonal pond
- Room for pivots
- Could be cut for meadow hay
- One hour from Reno