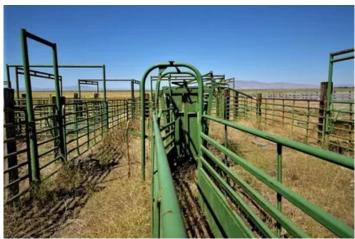

#### Property Highlights:

- 195+/- acres
- Great Summer ranch for 70 +/- pair
- Steel guard rail fencing
- Solar pump well with loader tire troughs
- Large Powder River corrals
- Duck pond
- Electricity to the corrals
- 195 acre sub irrigated meadow
- Seasonal pond
- Room for pivots
- Could be cut for meadow hay
- One hour from Reno