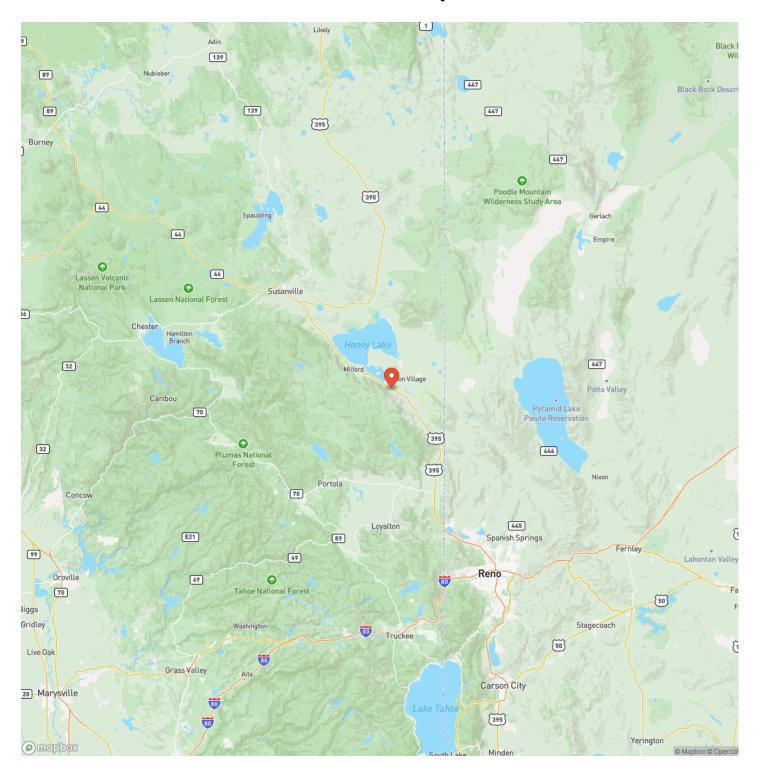

his ranch is a low maintenance property that sub-irrigates in the spring. It has great fencing and solar stock water. Easy access for semi's off US Highway 395. It has an elevated road to the back of the ranch. In the fall the hunting club next door turns on the pumps and the water subs over and fills the pond for great duck and goose hunting.

#### Property Highlights:

- 195+/- acres
- Great Summer ranch for 70 +/- pair
- Steel guard rail fencing
- Solar pump well with loader tire troughs
- Large Powder River corrals
- Duck pond
- Electricity to the corrals
- 195 acre sub irrigated meadow
- Seasonal pond
- Room for pivots
- Could be cut for meadow hay
- One hour from Reno



### Hidden Springs Ranchland Doyle, CA / Lassen County













### **Locator Map**





### **Locator Map**





### **Satellite Map**





# Hidden Springs Ranchland Doyle, CA / Lassen County

### LISTING REPRESENTATIVE For more information contact:



### Representative

Scott Ulch

### Mobile

(775) 240-3668

#### Email

scottulch@sbcglobal.net

### Address

707 Merchant Street

### City / State / Zip

Vacaville, CA 95688

| NOTES |  |   |
|-------|--|---|
|       |  |   |
|       |  | _ |
|       |  |   |
|       |  |   |
|       |  |   |
|       |  |   |
|       |  |   |
|       |  |   |
|       |  |   |
|       |  |   |
|       |  |   |
|       |  |   |
|       |  |   |
|       |  |   |
|       |  |   |
|       |  |   |



| <u>NOTES</u> |  |
|--------------|--|
|              |  |
|              |  |
|              |  |
|              |  |
|              |  |
|              |  |
|