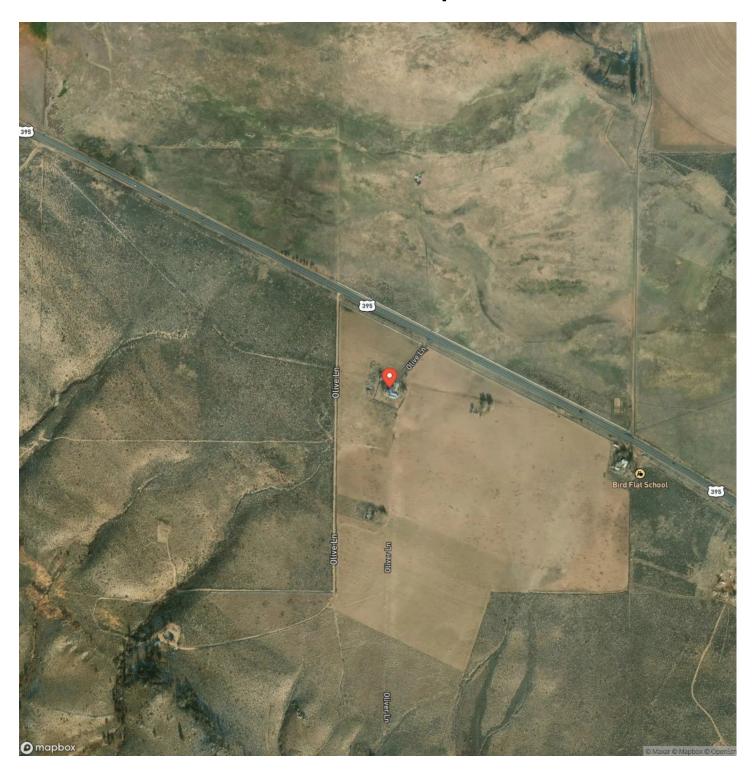

nce property that sub-irrigates in the spring. It has great fencing and solar stock water. Easy access for semi's off US Highway 395. It has an elevated road to the back of the ranch. In the fall the hunting club next door turns on the pumps and the water subs over and fills the pond for great duck and goose hunting.

#### Property Highlights:

- 195+/- acres
- Great Summer ranch for 70 +/- pair
- Steel guard rail fencing
- Solar pump well with loader tire troughs
- Large Powder River corrals
- Duck pond
- Electricity to the corrals
- 195 acre sub irrigated meadow
- Seasonal pond
- Room for pivots
- Could be cut for meadow hay
- One hour from Reno



### Hidden Springs Ranchland Doyle, CA / Lassen County













### **Locator Map**





### **Locator Map**





### **Satellite Map**





# Hidden Springs Ranchland Doyle, CA / Lassen County

### LISTING REPRESENTATIVE For more information contact:



### Representative

Scott Ulch

### Mobile

(775) 240-3668

#### Email

scottulch@sbcglobal.net

### Address

707 Merchant Street

### City / State / Zip

Vacaville, CA 95688

| NOTES |  |   |
|-------|--|---|
|       |  |   |
|       |  | _ |
|       |  |   |
|       |  |   |
|       |  |   |
|       |  |   |
|       |  |   |
|       |  |   |
|       |  |   |
|       |  |   |
|       |  |   |
|       |  |   |
|       |  |   |
|       |  |   |
|       |  |   |
|       |  |   |



| <u>NOTES</u> |  |
|--------------|--|
|              |  |
|              |  |
|              |  |
|              |  |
|              |  |
|              |  |
|              |  |
|              |