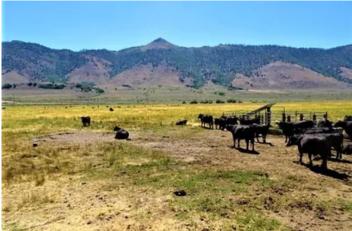

### **PROPERTY DESCRIPTION**

This ranch is a low maintenance property that sub-irrigates in the spring. It has great fencing and solar stock water. Easy access for semi's off US Highway 395. It has an elevated road to the back of the ranch. In the fall the hunting club next door turns on the pumps and the water subs over and fills the pond for great duck and goose hunting.

#### Property Highlights:

- 195+/- acres
- Great Summer ranch for 70 +/- pair
- Steel guard rail fencing
- Solar pump well with loader tire troughs
- Large Powder River corrals
- Duck pond
- Electricity to the corrals
- 195 acre sub irrigated meadow
- Seasonal pond
- Room for pivots
- Could be cut for meadow hay
- One hour from Reno