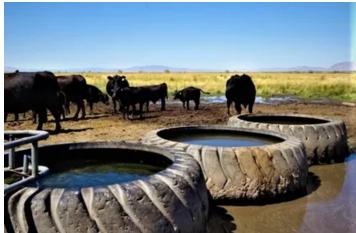

#### Property Highlights:

- 195+/- acres
- Great Summer ranch for 70 +/- pair
- Steel guard rail fencing
- Solar pump well with loader tire troughs
- Large Powder River corrals
- Duck pond
- Electricity to the corrals
- 195 acre sub irrigated meadow
- Seasonal pond
- Room for pivots
- Could be cut for meadow hay
- One hour from Reno