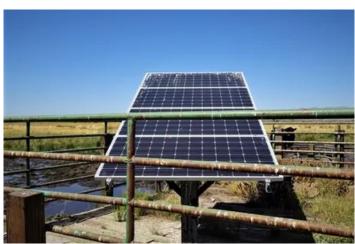

### **PROPERTY DESCRIPTION**

This ranch is a low maintenance property that sub-irrigates in the spring. It has great fencing and solar stock water. Easy access for semi's off US Highway 395. It has an elevated road to the back of the ranch. In the fall the hunting club next door turns on the pumps and the water subs over and fills the pond for great duck and goose hunting.

#### Property Highlights:

- 195+/- acres
- Great Summer ranch for 70 +/- pair
- Steel guard rail fencing
- Solar pump well with loader tire troughs
- Large Powder River corrals
- Duck pond
- Electricity to the corrals
- 195 acre sub irrigated meadow
- Seasonal pond
- Room for pivots
- Could be cut for meadow hay
- One hour from Reno