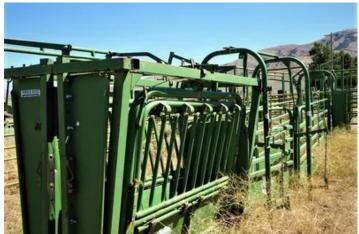

#### Property Highlights:

- 195+/- acres
- Great Summer ranch for 70 +/- pair
- Steel guard rail fencing
- Solar pump well with loader tire troughs
- Large Powder River corrals
- Duck pond
- Electricity to the corrals
- 195 acre sub irrigated meadow
- Seasonal pond
- Room for pivots
- Could be cut for meadow hay
- One hour from Reno