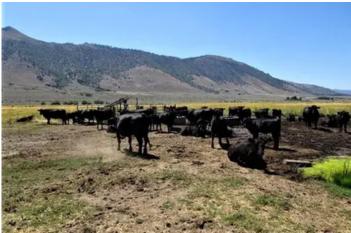

#### Property Highlights:

- 195+/- acres
- Great Summer ranch for 70 +/- pair
- Steel guard rail fencing
- Solar pump well with loader tire troughs
- Large Powder River corrals
- Duck pond
- Electricity to the corrals
- 195 acre sub irrigated meadow
- Seasonal pond
- Room for pivots
- Could be cut for meadow hay
- One hour from Reno