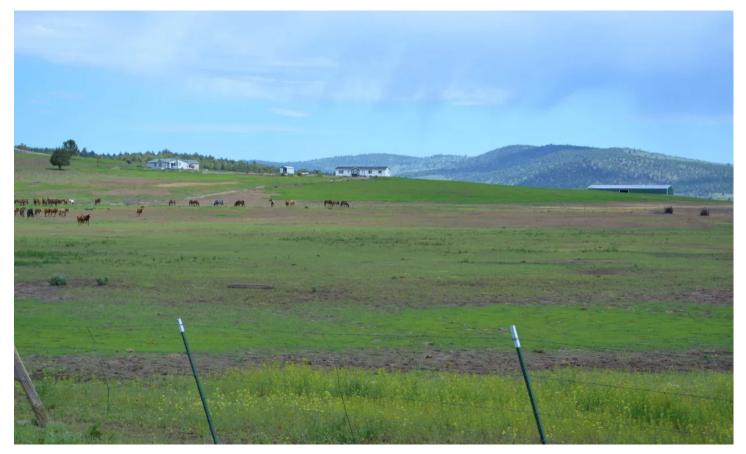

### **PROPERTY DESCRIPTION**

If you're looking for the perfect ranch to get away from the hustle and bustle, this off the grid 228-acre ranch could be what you're looking for. 166 acres of potential irrigated farm or grazing ground. Metal barn for equipment and hay storage plus two manufactured homes in need of repair. The property is located in Grasshopper Meadows, 45 miles North of Susanville and 21 miles South of Adin off HWY 139.

#### Property Highlights:

- Ag well has a 125 HP pump ran off a diesel generator.
- Providing water for the entire property via mainline and large holding tank on hill.
- The property is fully fenced, with cross fencing for animals and currently home to rescued horses.
- The remaining 62 acres is on a hillside, capturing wonderful views.
- Some which can be graze.
- There is a 6000 sq. ft. metal barn for hay storage and equipment.
- Two manufactured homes in need of extensive repairs.