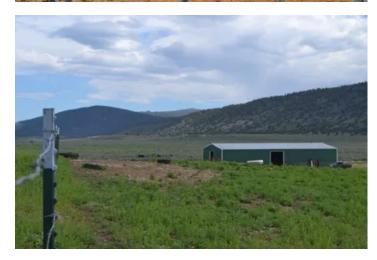

### **PROPERTY DESCRIPTION**

If you're looking for the perfect ranch to get away from the hustle and bustle, this off the grid 228-acre ranch could be what you're looking for. 166 acres of potential irrigated farm or grazing ground. Metal barn for equipment and hay storage plus two manufactured homes in need of repair. The property is located in Grasshopper Meadows, 45 miles North of Susanville and 21 miles South of Adin off HWY 139.

#### Property Highlights:

- Ag well has a 125 HP pump ran off a diesel generator.
- Providing water for the entire property via mainline and large holding tank on hill.
- The property is fully fenced, with cross fencing for animals and currently home to rescued horses.
- The remaining 62 acres is on a hillside, capturing wonderful views.
- Some which can be graze.
- There is a 6000 sq. ft. metal barn for hay storage and equipment.
- Two manufactured homes in need of extensive repairs.