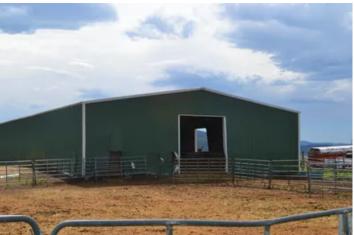

#### Property Highlights:

- Ag well has a 125 HP pump ran off a diesel generator.
- Providing water for the entire property via mainline and large holding tank on hill.
- The property is fully fenced, with cross fencing for animals and currently home to rescued horses.
- The remaining 62 acres is on a hillside, capturing wonderful views.
- Some which can be graze.
- There is a 6000 sq. ft. metal barn for hay storage and equipment.
- Two manufactured homes in need of extensive repairs.