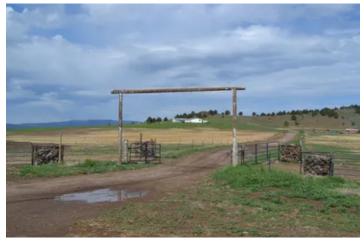

### **PROPERTY DESCRIPTION**

If you're looking for the perfect ranch to get away from the hustle and bustle, this off the grid 228-acre ranch could be what you're looking for. 166 acres of potential irrigated farm or grazing ground. Metal barn for equipment and hay storage plus two manufactured homes in need of repair. The property is located in Grasshopper Meadows, 45 miles North of Susanville and 21 miles South of Adin off HWY 139.

#### Property Highlights:

- Ag well has a 125 HP pump ran off a diesel generator.
- Providing water for the entire property via mainline and large holding tank on hill.
- The property is fully fenced, with cross fencing for animals and currently home to rescued horses.
- The remaining 62 acres is on a hillside, capturing wonderful views.
- Some which can be graze.
- There is a 6000 sq. ft. metal barn for hay storage and equipment.
- Two manufactured homes in need of extensive repairs.