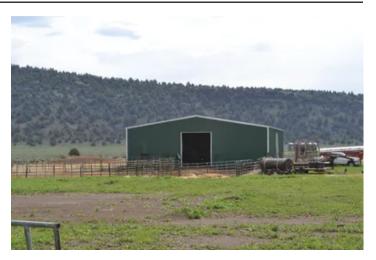

#### Property Highlights:

- Ag well has a 125 HP pump ran off a diesel generator.
- Providing water for the entire property via mainline and large holding tank on hill.
- The property is fully fenced, with cross fencing for animals and currently home to rescued horses.
- The remaining 62 acres is on a hillside, capturing wonderful views.
- Some which can be graze.
- There is a 6000 sq. ft. metal barn for hay storage and equipment.
- Two manufactured homes in need of extensive repairs.