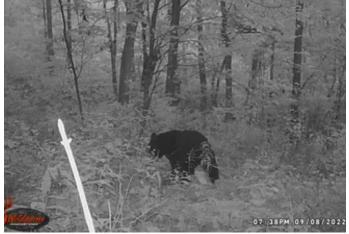

#### **PROPERTY DESCRIPTION**

Deep inside the Boston Mountain region of the ozarks lies this secluded 60 acre tract of privacy and seclusion. This property offers great black bear and deer habitat ranging from mature hardwood timber to small open thickets and everything in between. You will also find county road frontage, a wet weather creek and a nice trail system to meet your recreational needs. Views of the adjacent ridges are cons in the winter and obtainable in the summer months with some trimming. Several nice cabin locations exist from right along the road to d in the holler. Electricity exists on adjacent neighboring properties to the north, east and south. Less than 20 minutes from Huntsville and hour from Springdale. Don't miss your chance at this secluded getaway deep in the Ozarks.