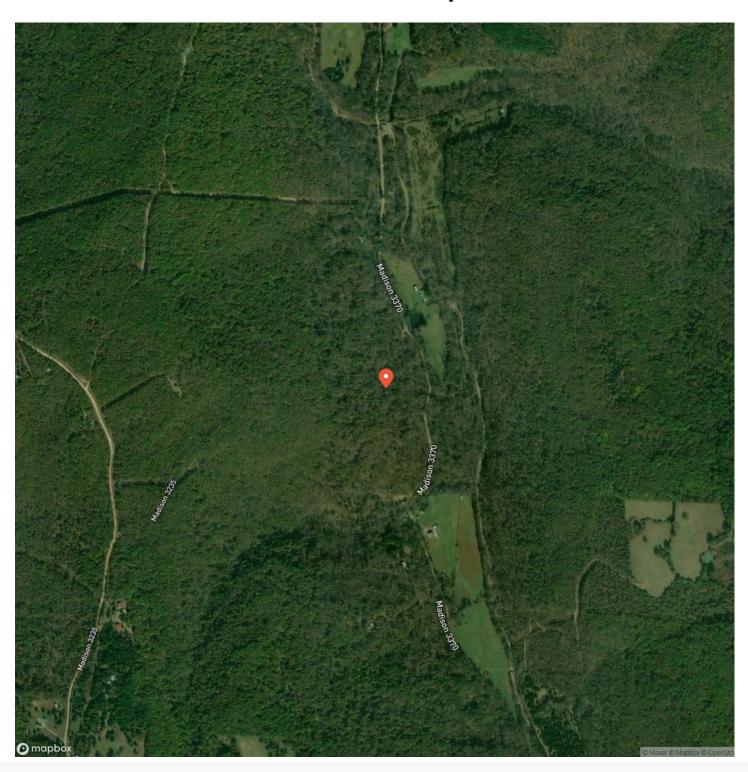

rks lies this secluded 60 acre tract of privacy and seclusion. This property offers great black bear and deer habitat ranging from mature hardwood timber to small open thickets and everything in between. You will also find county road frontage, a wet weather creek and a nice trail system to meet your recreational needs. Views of the adjacent ridges are cons in the winter and obtainable in the summer months with some trimming. Several nice cabin locations exist from right along the road to d in the holler. Electricity exists on adjacent neighboring properties to the north, east and south. Less than 20 minutes from Huntsville and hour from Springdale. Don't miss your chance at this secluded getaway deep in the Ozarks.







# **Locator Map**





# **Locator Map**





# **Satellite Map**





### Boston Mountain Hideaway 60 Witter, AR / Madison County

# LISTING REPRESENTATIVE For more information contact:



## Representative

Ryan Harris

### Mobile

(405) 990-4889

#### Office

(405) 990-4889

#### Email

ryanharris@livingthedreamland.com

### **Address**

### City / State / Zip

Rogers, AR 72756

| <u>NOTES</u> |  |  |  |
|--------------|--|--|--|
|              |  |  |  |
|              |  |  |  |
|              |  |  |  |
|              |  |  |  |
|              |  |  |  |
|              |  |  |  |
|              |  |  |  |
|              |  |  |  |
|              |  |  |  |
|              |  |  |  |
|              |  |  |  |
|              |  |  |  |
|              |  |  |  |
|              |  |  |  |
|              |  |  |  |
|              |  |  |  |
|