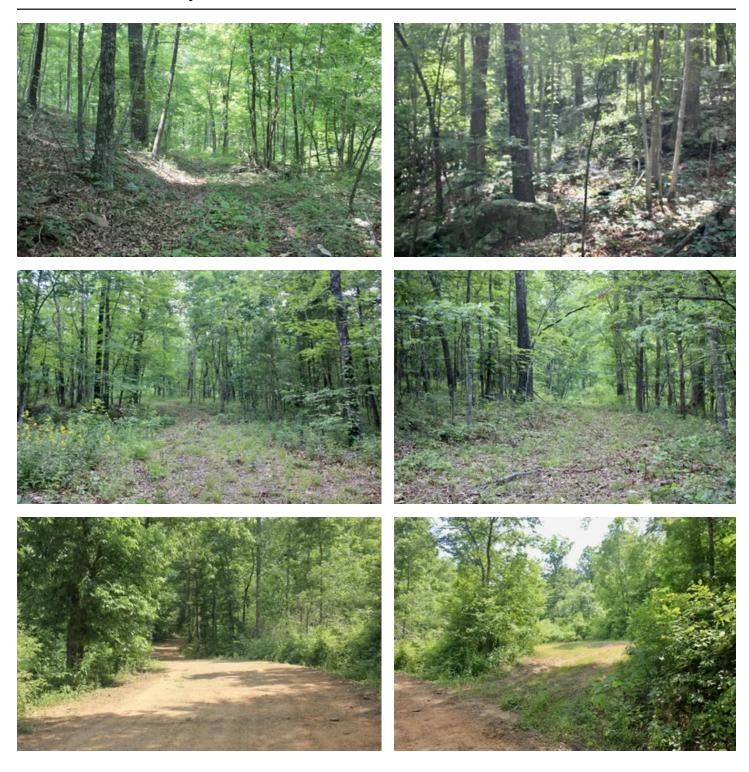

#### **PROPERTY DESCRIPTION**

Deep inside the Boston Mountain region of the ozarks lies this secluded 60 acre tract of privacy and seclusion. This property offers great black bear and deer habitat ranging from mature hardwood timber to small open thickets and everything in between. You will also find county road frontage, a wet weather creek and a nice trail system to meet your recreational needs. Views of the adjacent ridges are cons in the winter and obtainable in the summer months with some trimming. Several nice cabin locations exist from right along the road to d in the holler. Electricity exists on adjacent neighboring properties to the north, east and south. Less than 20 minutes from Huntsville and hour from Springdale. Don't miss your chance at this secluded getaway deep in the Ozarks.