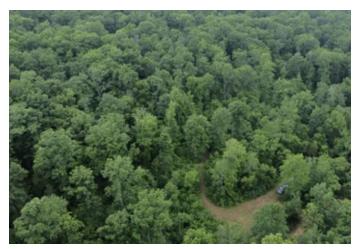

### **PROPERTY DESCRIPTION**

Deep inside the Boston Mountain region of the ozarks lies this secluded 30 acre tract of privacy and seclusion. This property offers great black bear and deer habitat ranging from mature hardwood timber to small open thickets and everything in between. You will also find county road frontage, a wet weather creek and a nice trail system to meet your recreational needs. Views of the adjacent ridges are cons in the winter and obtainable in the summer months with some trimming. Several nice cabin locations exist from right along the road to d in the holler. Electricity exists on adjacent neighboring properties to the north, east and south. Less than 20 minutes from Huntsville and hour from Springdale. Don't miss your chance at this secluded getaway deep in the Ozarks.