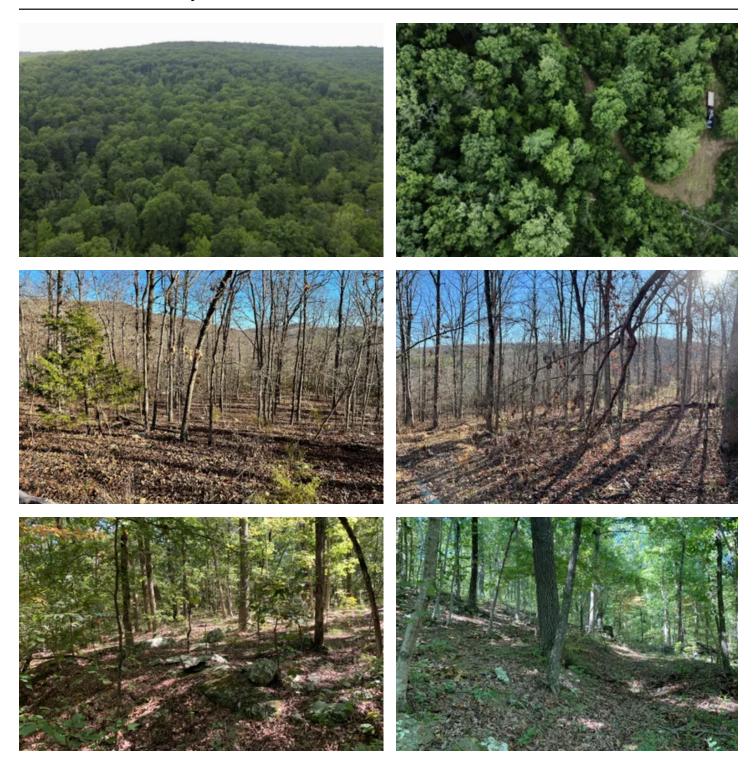

### **PROPERTY DESCRIPTION**

Deep inside the Boston Mountain region of the ozarks lies this secluded 30 acre tract of privacy and seclusion. This property offers great black bear and deer habitat ranging from mature hardwood timber to small open thickets and everything in between. You will also find county road frontage, a wet weather creek and a nice trail system to meet your recreational needs. Views of the adjacent ridges are cons in the winter and obtainable in the summer months with some trimming. Several nice cabin locations exist from right along the road to d in the holler. Electricity exists on adjacent neighboring properties to the north, east and south. Less than 20 minutes from Huntsville and hour from Springdale. Don't miss your chance at this secluded getaway deep in the Ozarks.