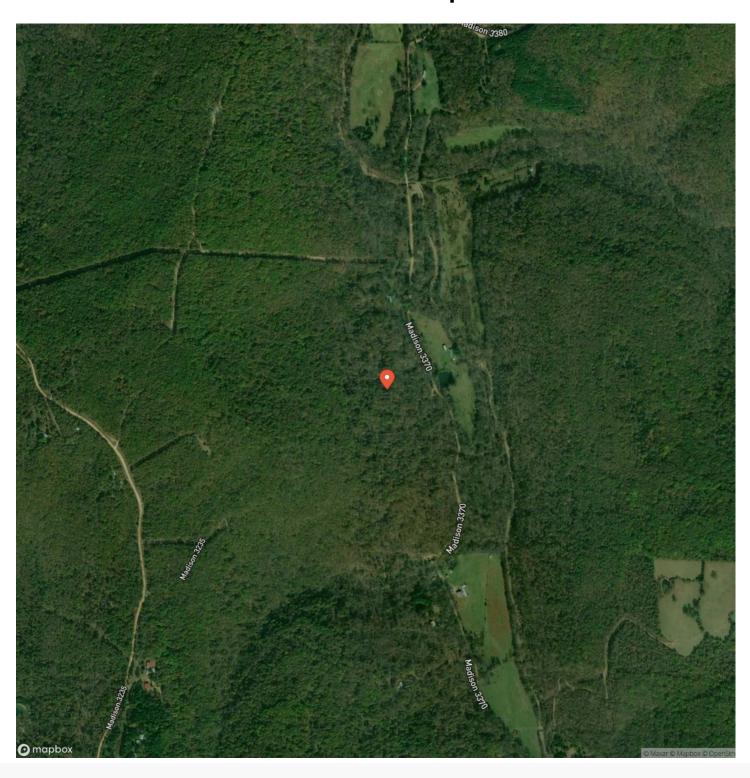

s lies this secluded 30 acre tract of privacy and seclusion. This property offers great black bear and deer habitat ranging from mature hardwood timber to small open thickets and everything in between. You will also find county road frontage, a wet weather creek and a nice trail system to meet your recreational needs. Views of the adjacent ridges are cons in the winter and obtainable in the summer months with some trimming. Several nice cabin locations exist from right along the road to d in the holler. Electricity exists on adjacent neighboring properties to the north, east and south. Less than 20 minutes from Huntsville and hour from Springdale. Don't miss your chance at this secluded getaway deep in the Ozarks.







## **Locator Map**





## **Locator Map**





# **Satellite Map**





### Little Boston mountain hideaway Witter, AR / Madison County

## LISTING REPRESENTATIVE For more information contact:



NIOTEC

### Representative

Ryan Harris

### Mobile

(405) 990-4889

#### Office

(405) 990-4889

#### Email

ryanharris@livingthedreamland.com

### Address

City / State / Zip

Rogers, AR 72756

| NOTES |      |      |  |
|-------|------|------|--|
|       |      |      |  |
|       |      |      |  |
|       |      |      |  |
|       |      |      |  |
|       |      |      |  |
| -     |      |      |  |
|       |      |      |  |
|       |      |      |  |
|       |      |      |  |
|       |      |      |  |
|       |      |      |  |
|       |      |      |  |
|       |      |      |  |
|       |      |      |  |
|       |      |      |  |
|       | <br> |