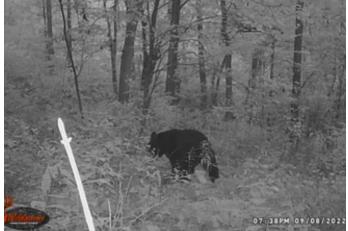

### **PROPERTY DESCRIPTION**

Deep inside the Boston Mountain region of the ozarks lies this secluded 30 acre tract of privacy and seclusion. This property offers great black bear and deer habitat ranging from mature hardwood timber to small open thickets and everything in between. You will also find county road frontage, a wet weather creek and a nice trail system to meet your recreational needs. Views of the adjacent ridges are cons in the winter and obtainable in the summer months with some trimming. Several nice cabin locations exist from right along the road to d in the holler. Electricity exists on adjacent neighboring properties to the north, east and south. Less than 20 minutes from Huntsville and hour from Springdale. Don't miss your chance at this secluded getaway deep in the Ozarks.