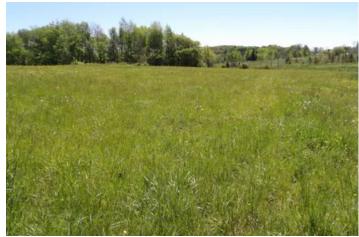

### **PROPERTY DESCRIPTION**

Excellent buildable property ideally located just off the Sherman Exit from I-86. The property has nearly 2 acres of open, buildable ground immediately adjacent to Prospect Road with the balance of the property being wooded. It is zoned Commercial and many business opportunities are available here. Not into the commercial aspect? The property also has hunting opportunities for deer and turkey and could be a great spot to access both Chautauqua Lake and Lake Erie from for your boating and fishing pleasures! 9+ vacant acres Zoned Highway Commercial with multiple usages allowed. A complete list is available and extensive. Village Water and Sewer along with electric and gas lines can be run to this parcel when developed. About 2 acres are level and clear and "shovel ready" with great visibility from high traffic on both Route 86 and 76. The balance is forest and scenic. Super Location for a homesite as well. Potential unlimited!