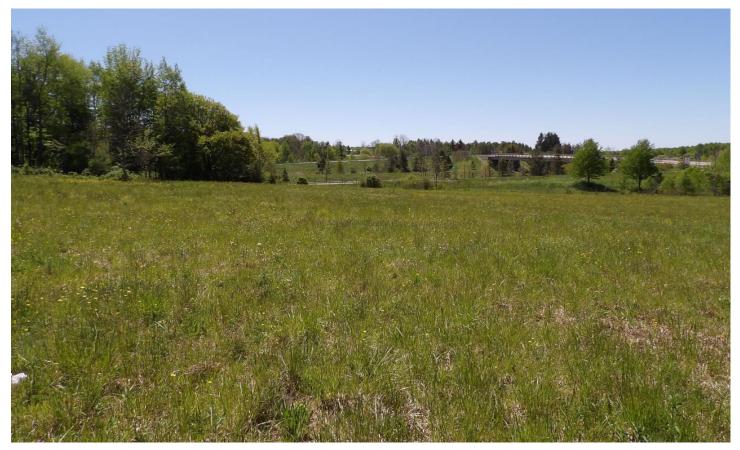

### **PROPERTY DESCRIPTION**

Excellent buildable property ideally located just off the Sherman Exit from I-86. The property has nearly 2 acres of open, buildable ground immediately adjacent to Prospect Road with the balance of the property being wooded. It is zoned Commercial and many business opportunities are available here. Not into the commercial aspect? The property also has hunting opportunities for deer and turkey and could be a great spot to access both Chautauqua Lake and Lake Erie from for your boating and fishing pleasures! 9+ vacant acres Zoned Highway Commercial with multiple usages allowed. A complete list is available and extensive. Village Water and Sewer along with electric and gas lines can be run to this parcel when developed. About 2 acres are level and clear and "shovel ready" with great visibility from high traffic on both Route 86 and 76. The balance is forest and scenic. Super Location for a homesite as well. Potential unlimited!