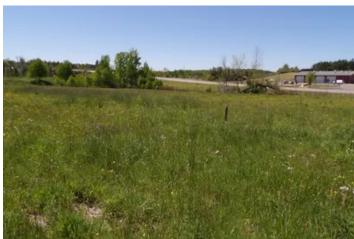

### **PROPERTY DESCRIPTION**

Excellent buildable property ideally located just off the Sherman Exit from I-86. The property has nearly 2 acres of open, buildable ground immediately adjacent to Prospect Road with the balance of the property being wooded. It is zoned Commercial and many business opportunities are available here. Not into the commercial aspect? The property also has hunting opportunities for deer and turkey and could be a great spot to access both Chautauqua Lake and Lake Erie from for your boating and fishing pleasures! 9+ vacant acres Zoned Highway Commercial with multiple usages allowed. A complete list is available and extensive. Village Water and Sewer along with electric and gas lines can be run to this parcel when developed. About 2 acres are level and clear and "shovel ready" with great visibility from high traffic on both Route 86 and 76. The balance is forest and scenic. Super Location for a homesite as well. Potential unlimited!