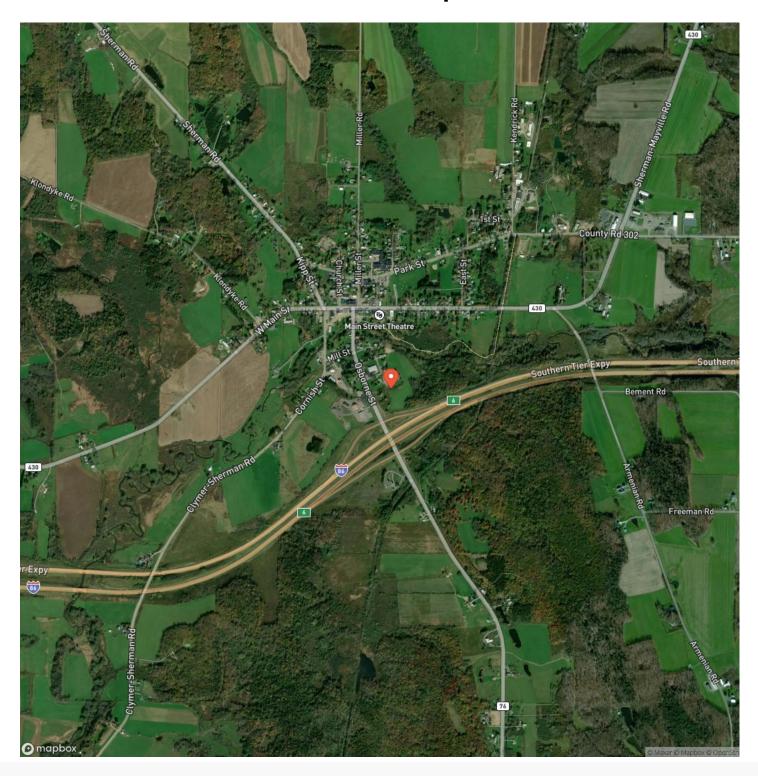

t? The property also has hunting opportunities for deer and turkey and could be a great spot to access both Chautauqua Lake and Lake Erie from for your boating and fishing pleasures! 9+ vacant acres Zoned Highway Commercial with multiple usages allowed. A complete list is available and extensive. Village Water and Sewer along with electric and gas lines can be run to this parcel when developed. About 2 acres are level and clear and "shovel ready" with great visibility from high traffic on both Route 86 and 76. The balance is forest and scenic. Super Location for a homesite as well. Potential unlimited!



**MORE INFO ONLINE:** 





# **Locator Map**





**MORE INFO ONLINE:** 

TimberlandRealty.net

# **Locator Map**





**MORE INFO ONLINE:** 

TimberlandRealty.net

# **Satellite Map**





**MORE INFO ONLINE:** 

TimberlandRealty.net

## I-86 Commercial Land Sherman, NY / Chautauqua County

# LISTING REPRESENTATIVE For more information contact:



## Representative

John Owens

Mobile

(716) 664-0750

Emai

jowens@timberlandrealty.net

**Address** 

1562 Swede Road

City / State / Zip

Ashville, NY 14710

| <u>NOTES</u> |  |  |  |
|--------------|--|--|--|
|              |  |  |  |
|              |  |  |  |
|              |  |  |  |
|              |  |  |  |
|              |  |  |  |
|              |  |  |  |
|              |  |  |  |
|              |  |  |  |
|              |  |  |  |
|              |  |  |  |
|              |  |  |  |
|              |  |  |  |
|              |  |  |  |



| <u>NOTES</u> |
|--------------|
|              |
|              |
|