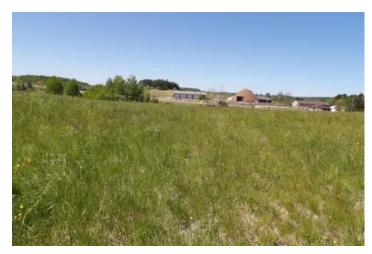

### **PROPERTY DESCRIPTION**

Excellent buildable property ideally located just off the Sherman Exit from I-86. The property has nearly 2 acres of open, buildable ground immediately adjacent to Prospect Road with the balance of the property being wooded. It is zoned Commercial and many business opportunities are available here. Not into the commercial aspect? The property also has hunting opportunities for deer and turkey and could be a great spot to access both Chautauqua Lake and Lake Erie from for your boating and fishing pleasures! 9+ vacant acres Zoned Highway Commercial with multiple usages allowed. A complete list is available and extensive. Village Water and Sewer along with electric and gas lines can be run to this parcel when developed. About 2 acres are level and clear and "shovel ready" with great visibility from high traffic on both Route 86 and 76. The balance is forest and scenic. Super Location for a homesite as well. Potential unlimited!