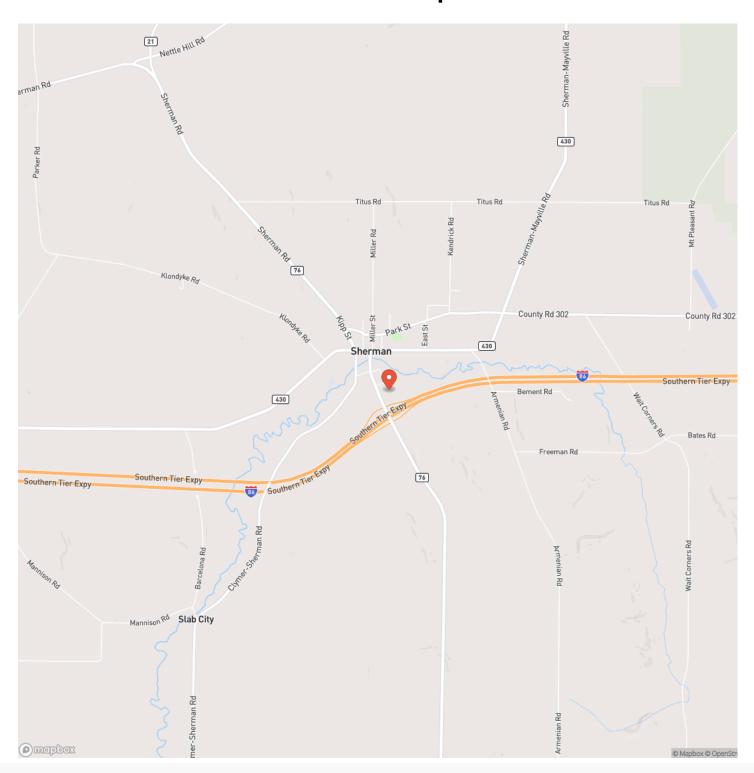

lance of the property being wooded. It is zoned Commercial and many business opportunities are available here. Not into the commercial aspect? The property also has hunting opportunities for deer and turkey and could be a great spot to access both Chautauqua Lake and Lake Erie from for your boating and fishing pleasures! 9+ vacant acres Zoned Highway Commercial with multiple usages allowed. A complete list is available and extensive. Village Water and Sewer along with electric and gas lines can be run to this parcel when developed. About 2 acres are level and clear and "shovel ready" with great visibility from high traffic on both Route 86 and 76. The balance is forest and scenic. Super Location for a homesite as well. Potential unlimited!



**MORE INFO ONLINE:** 





# **Locator Map**





**MORE INFO ONLINE:** 

TimberlandRealty.net

# **Locator Map**





**MORE INFO ONLINE:** 

TimberlandRealty.net

# **Satellite Map**





**MORE INFO ONLINE:** 

TimberlandRealty.net

## I-86 Commercial Land Sherman, NY / Chautauqua County

# LISTING REPRESENTATIVE For more information contact:



## Representative

John Owens

Mobile

(716) 664-0750

Emai

jowens@timberlandrealty.net

**Address** 

1562 Swede Road

City / State / Zip

Ashville, NY 14710

| <u>NOTES</u> |  |  |  |
|--------------|--|--|--|
|              |  |  |  |
|              |  |  |  |
|              |  |  |  |
|              |  |  |  |
|              |  |  |  |
|              |  |  |  |
|              |  |  |  |
|              |  |  |  |
|              |  |  |  |
|              |  |  |  |
|              |  |  |