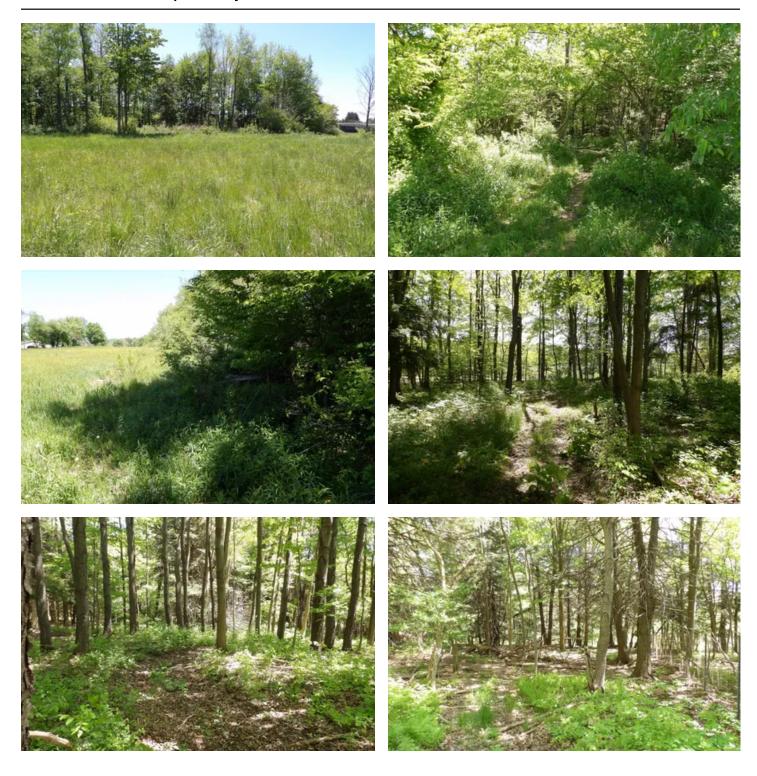

### **PROPERTY DESCRIPTION**

Excellent buildable property ideally located just off the Sherman Exit from I-86. The property has nearly 2 acres of open, buildable ground immediately adjacent to Prospect Road with the balance of the property being wooded. It is zoned Commercial and many business opportunities are available here. Not into the commercial aspect? The property also has hunting opportunities for deer and turkey and could be a great spot to access both Chautauqua Lake and Lake Erie from for your boating and fishing pleasures! 9+ vacant acres Zoned Highway Commercial with multiple usages allowed. A complete list is available and extensive. Village Water and Sewer along with electric and gas lines can be run to this parcel when developed. About 2 acres are level and clear and "shovel ready" with great visibility from high traffic on both Route 86 and 76. The balance is forest and scenic. Super Location for a homesite as well. Potential unlimited!