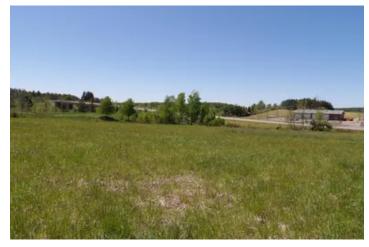

### **PROPERTY DESCRIPTION**

Excellent buildable property ideally located just off the Sherman Exit from I-86. The property has nearly 2 acres of open, buildable ground immediately adjacent to Prospect Road with the balance of the property being wooded. It is zoned Commercial and many business opportunities are available here. Not into the commercial aspect? The property also has hunting opportunities for deer and turkey and could be a great spot to access both Chautauqua Lake and Lake Erie from for your boating and fishing pleasures! 9+ vacant acres Zoned Highway Commercial with multiple usages allowed. A complete list is available and extensive. Village Water and Sewer along with electric and gas lines can be run to this parcel when developed. About 2 acres are level and clear and "shovel ready" with great visibility from high traffic on both Route 86 and 76. The balance is forest and scenic. Super Location for a homesite as well. Potential unlimited!