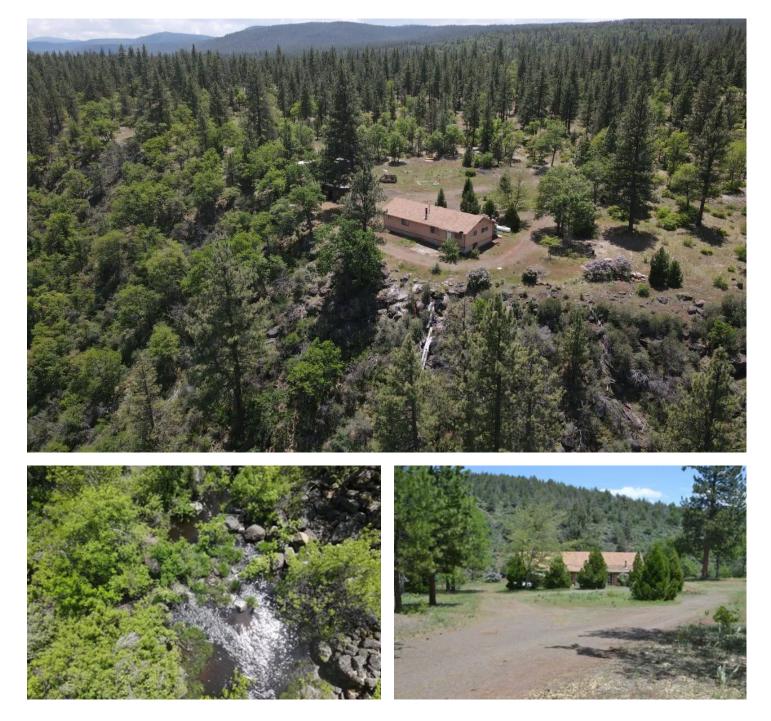

### Horse Creek Ranch Little Valley, CA / Lassen County

### **PROPERTY DESCRIPTION**

Great get-away or year-round home. Beautiful view down Horse Canyon, across the Fall River Valley, Timber Crater, and mountains beyond. This property is very private and off the grid. Cozy home with open living, dining, and kitchen area capturing the view. Water is supplied by year-round Horse Creek, pumped up to a 5,000-gallon storage tank, and gravity-fed, through filtration, to home. The water tank is in an enclosed building. Mostly level with a mature forest of oaks and pines. Plenty of room for animals.

Property Highlights:

- Cozy 2000 sf home with open living, dining and kitchen area capturing the view.
- Wood stove and gas stove in living area.
- Propane refrigerator and range.
- Nice kitchen cabinets and island bar.
- One bedroom with full bath, office/den (could be 2nd bedroom)
- Laundry room with ½ bath.
- Enclosed front porch creates a wonderful sunroom.
- Second enclosed porch off den could be a small family room with wood stove.
- Great wood features throughout home.
- Battery storage room and generator shed are conveniently located just outside the door.
- There are solar panels, in need of some upgrading.
- This property is ready for the new owner to make long time memories.