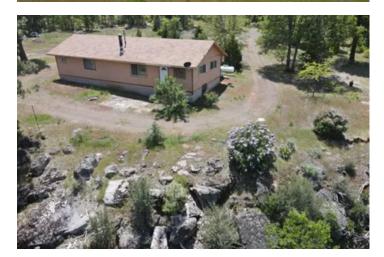

### **PROPERTY DESCRIPTION**

Great get-away or year-round home. Beautiful view down Horse Canyon, across the Fall River Valley, Timber Crater, and mountains beyond. This property is very private and off the grid. Cozy home with open living, dining, and kitchen area capturing the view. Water is supplied by year-round Horse Creek, pumped up to a 5,000-gallon storage tank, and gravity-fed, through filtration, to home. The water tank is in an enclosed building. Mostly level with a mature forest of oaks and pines. Plenty of room for animals.

Property Highlights:

- Cozy 2000 sf home with open living, dining and kitchen area capturing the view.
- Wood stove and gas stove in living area.
- Propane refrigerator and range.
- Nice kitchen cabinets and island bar.
- One bedroom with full bath, office/den (could be 2nd bedroom)
- Laundry room with ½ bath.
- Enclosed front porch creates a wonderful sunroom.
- Second enclosed porch off den could be a small family room with wood stove.
- Great wood features throughout home.
- Battery storage room and generator shed are conveniently located just outside the door.
- There are solar panels, in need of some upgrading.
- This property is ready for the new owner to make long time memories.