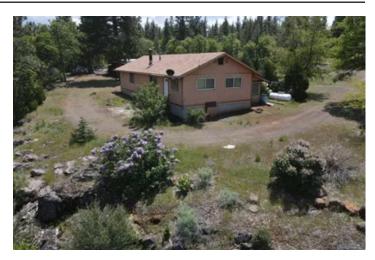

### **PROPERTY DESCRIPTION**

Great get-away or year-round home. Beautiful view down Horse Canyon, across the Fall River Valley, Timber Crater, and mountains beyond. This property is very private and off the grid. Cozy home with open living, dining, and kitchen area capturing the view. Water is supplied by year-round Horse Creek, pumped up to a 5,000-gallon storage tank, and gravity-fed, through filtration, to home. The water tank is in an enclosed building. Mostly level with a mature forest of oaks and pines. Plenty of room for animals.

Property Highlights:

- Cozy 2000 sf home with open living, dining and kitchen area capturing the view.
- Wood stove and gas stove in living area.
- Propane refrigerator and range.
- Nice kitchen cabinets and island bar.
- One bedroom with full bath, office/den (could be 2nd bedroom)
- Laundry room with ½ bath.
- Enclosed front porch creates a wonderful sunroom.
- Second enclosed porch off den could be a small family room with wood stove.
- Great wood features throughout home.
- Battery storage room and generator shed are conveniently located just outside the door.
- There are solar panels, in need of some upgrading.
- This property is ready for the new owner to make long time memories.