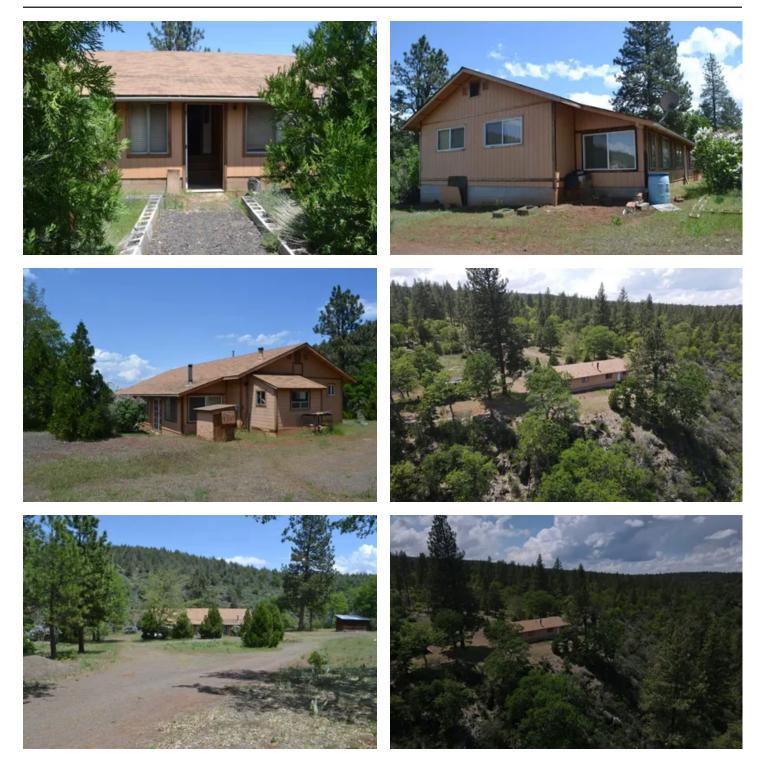

### **PROPERTY DESCRIPTION**

Great get-away or year-round home. Beautiful view down Horse Canyon, across the Fall River Valley, Timber Crater, and mountains beyond. This property is very private and off the grid. Cozy home with open living, dining, and kitchen area capturing the view. Water is supplied by year-round Horse Creek, pumped up to a 5,000-gallon storage tank, and gravity-fed, through filtration, to home. The water tank is in an enclosed building. Mostly level with a mature forest of oaks and pines. Plenty of room for animals.

Property Highlights:

- Cozy 2000 sf home with open living, dining and kitchen area capturing the view.
- Wood stove and gas stove in living area.
- Propane refrigerator and range.
- Nice kitchen cabinets and island bar.
- One bedroom with full bath, office/den (could be 2nd bedroom)
- Laundry room with ½ bath.
- Enclosed front porch creates a wonderful sunroom.
- Second enclosed porch off den could be a small family room with wood stove.
- Great wood features throughout home.
- Battery storage room and generator shed are conveniently located just outside the door.
- There are solar panels, in need of some upgrading.
- This property is ready for the new owner to make long time memories.