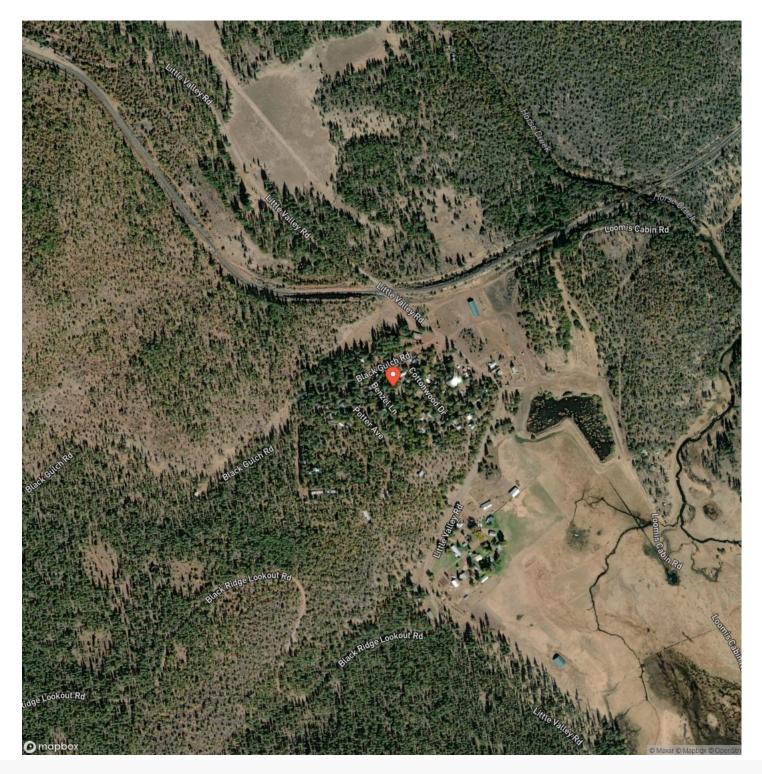

ozy 2000 sf home with open living, dining and kitchen area capturing the view.
- Wood stove and gas stove in living area.
- Propane refrigerator and range.
- Nice kitchen cabinets and island bar.
- One bedroom with full bath, office/den (could be 2nd bedroom)
- Laundry room with ½ bath.
- Enclosed front porch creates a wonderful sunroom.
- Second enclosed porch off den could be a small family room with wood stove.
- Great wood features throughout home.
- Battery storage room and generator shed are conveniently located just outside the door.
- There are solar panels, in need of some upgrading.
- This property is ready for the new owner to make long time memories.





### California OUTDOOR PROPERTIES

# **Locator Map**



## **MORE INFO ONLINE:**



# **Locator Map**





# Satellite Map





## **MORE INFO ONLINE:**

#### LISTING REPRESENTATIVE For more information contact:



<u>NOTES</u>

Representative

Sara Small

**Mobile** (530) 262-2942

**Office** (530) 336-6869

Email sarasmall1996@gmail.com

Address

**City / State / Zip** Vacaville, CA 95688



## **MORE INFO ONLINE:**

| <u>NOTES</u> |  |  |  |
|--------------|--|--|--|
|              |  |  |  |
|              |  |  |  |
|              |  |  |  |
|              |  |  |  |
|              |  |  |  |
|              |  |  |  |
|              |  |  |  |
|              |  |  |  |
|              |  |  |  |
|              |  |  |  |
|              |  |  |  |
|              |  |  |  |
|              |  |  |  |
|              |  |  |  |
|              |  |  |  |
|              |  |  |  |
|              |  |  |  |
|