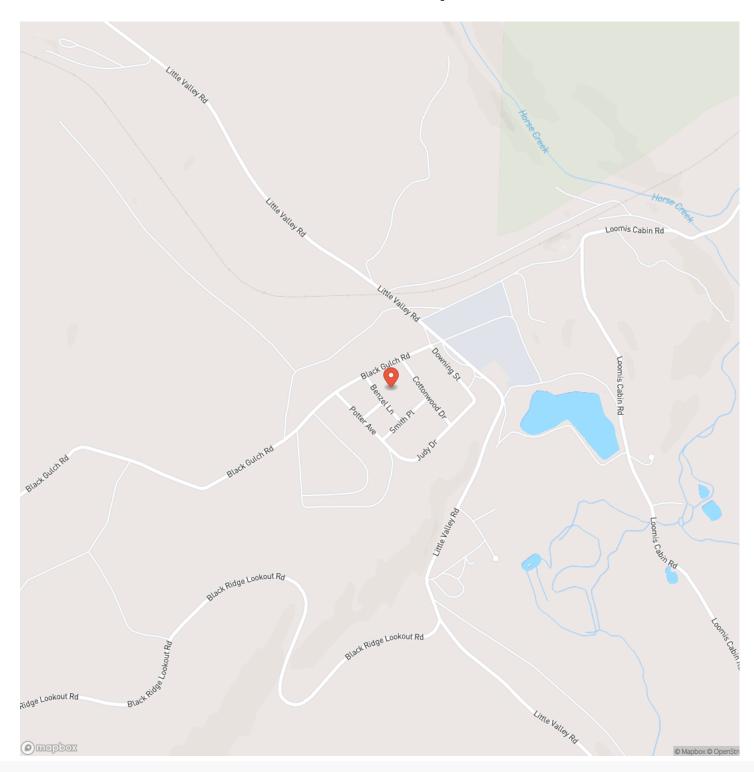

oaks and pines. Plenty of room for animals.

Property Highlights:

- Cozy 2000 sf home with open living, dining and kitchen area capturing the view.
- Wood stove and gas stove in living area.
- Propane refrigerator and range.
- Nice kitchen cabinets and island bar.
- One bedroom with full bath, office/den (could be 2nd bedroom)
- Laundry room with ½ bath.
- Enclosed front porch creates a wonderful sunroom.
- Second enclosed porch off den could be a small family room with wood stove.
- Great wood features throughout home.
- Battery storage room and generator shed are conveniently located just outside the door.
- There are solar panels, in need of some upgrading.
- This property is ready for the new owner to make long time memories.





### California OUTDOOR PROPERTIES

# **Locator Map**



## **MORE INFO ONLINE:**



# **Locator Map**





# Satellite Map





## **MORE INFO ONLINE:**

#### LISTING REPRESENTATIVE For more information contact:



<u>NOTES</u>

Representative

Sara Small

**Mobile** (530) 262-2942

**Office** (530) 336-6869

Email sarasmall1996@gmail.com

Address

**City / State / Zip** Vacaville, CA 95688



## **MORE INFO ONLINE:**

| <u>NOTES</u> |  |  |  |
|--------------|--|--|--|
|              |  |  |  |
|              |  |  |  |
|              |  |  |  |
|              |  |  |  |
|              |  |  |  |
|              |  |  |  |
|              |  |  |  |
|              |  |  |  |
|              |  |  |  |
|              |  |  |  |
|              |  |  |  |
|              |  |  |  |
|              |  |  |  |
|              |  |  |  |
|