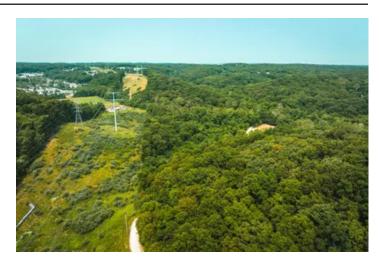

#### **PROPERTY DESCRIPTION**

This 40ac of timberland near St. Louis has several features for various activities and potential development. The presence of a powerline cut provides open areas for evening sits for whitetail deer or a potential shooting range. Located next to Paradise Valley Golf Course adds appeal for golf enthusiasts. Considering its proximity to Fenton & being just 4mi off Hwy 30 the property's location seems convenient for commuting & attracting potential residents. The mix of timber & open land offers a diverse habitat for both large and small game. The presence of Williams Creek that runs through the property further enhances its natural features. Being close to 144 provides easy access for long-commute workers or travelers, which could be seen as an advantage for potential development or investment purposes. The combination of natural amenities, proximity to urban areas & convenient transportation access make this property an appealing location for various activities & opportunities.