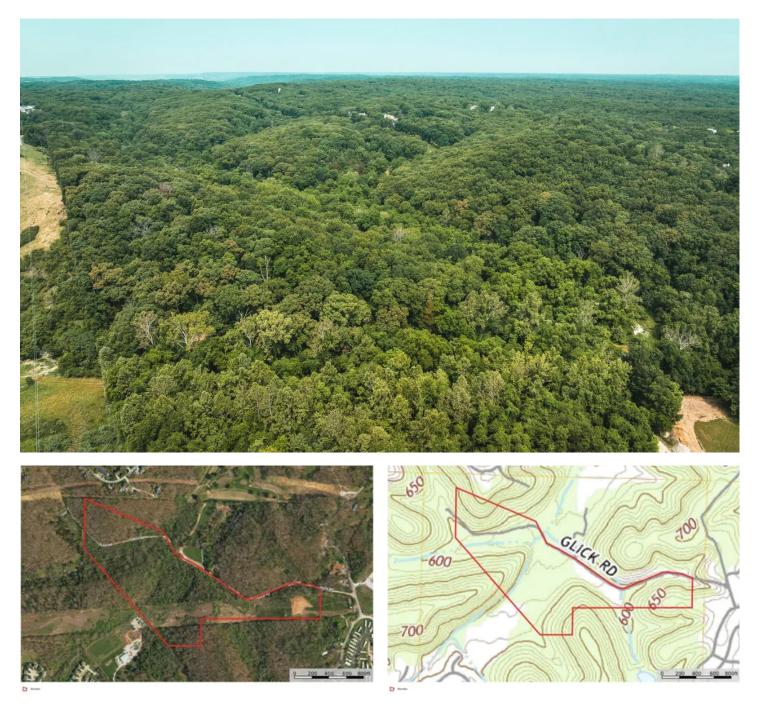

#### **PROPERTY DESCRIPTION**

This 40ac of timberland near St. Louis has several features for various activities and potential development. The presence of a powerline cut provides open areas for evening sits for whitetail deer or a potential shooting range. Located next to Paradise Valley Golf Course adds appeal for golf enthusiasts. Considering its proximity to Fenton & being just 4mi off Hwy 30 the property's location seems convenient for commuting & attracting potential residents. The mix of timber & open land offers a diverse habitat for both large and small game. The presence of Williams Creek that runs through the property further enhances its natural features. Being close to 144 provides easy access for long-commute workers or travelers, which could be seen as an advantage for potential development or investment purposes. The combination of natural amenities, proximity to urban areas & convenient transportation access make this property an appealing location for various activities & opportunities.

## **Locator Map**

# Satellite Map