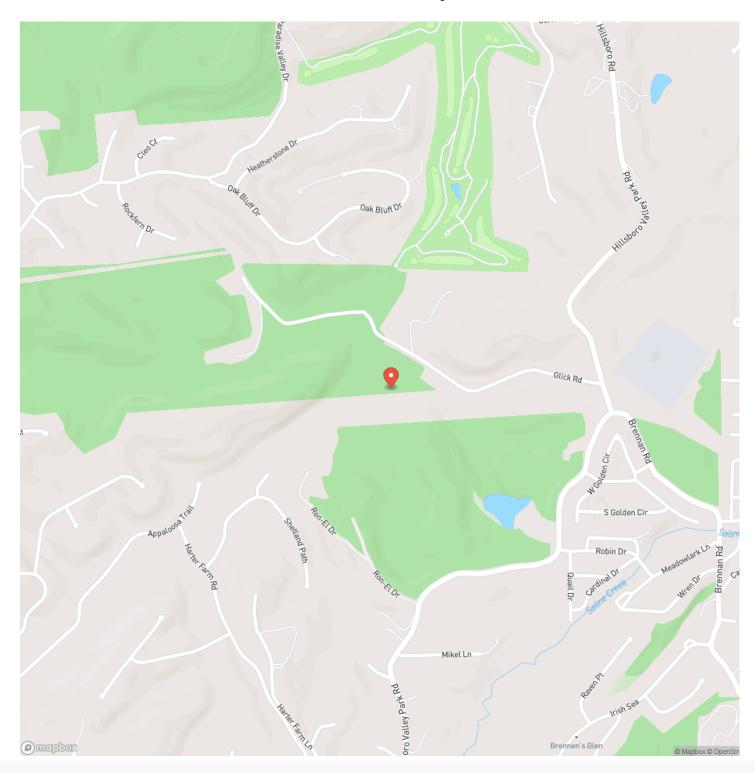

Paradise Valley Golf Course adds appeal for golf enthusiasts. Considering its proximity to Fenton & being just 4mi off Hwy 30 the property's location seems convenient for commuting & attracting potential residents. The mix of timber & open land offers a diverse habitat for both large and small game. The presence of Williams Creek that runs through the property further enhances its natural features. Being close to 144 provides easy access for long-commute workers or travelers, which could be seen as an advantage for potential development or investment purposes. The combination of natural amenities, proximity to urban areas & convenient transportation access make this property an appealing location for various activities & opportunities.





## **MORE INFO ONLINE:**



## **Locator Map**





## **MORE INFO ONLINE:**

## **Locator Map**





### **MORE INFO ONLINE:**

# Satellite Map





## **MORE INFO ONLINE:**

#### LISTING REPRESENTATIVE For more information contact:



**Representative** Hunter Hindman

**Mobile** (636) 373-1509

Email hunterh09@yahoo.com

Address 100 Chesterfield Parkway

**City / State / Zip** Chesterfield, MO 63005

#### <u>NOTES</u>



#### **MORE INFO ONLINE:**

| <u>NOTES</u> |      |      |
|--------------|------|------|
|              |      |      |
|              |      |      |
|              |      |      |
|              |      |      |
|              |      |      |
|              |      |      |
|              |      |      |
|              |      |      |
|              |      |      |
|              |      | <br> |
|              |