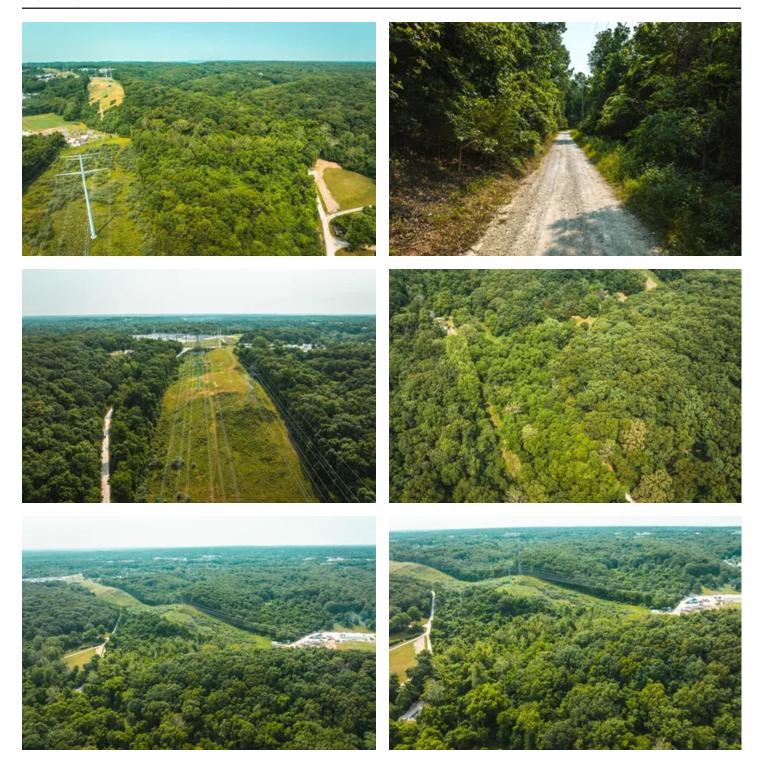

#### **PROPERTY DESCRIPTION**

This 40ac of timberland near St. Louis has several features for various activities and potential development. The presence of a powerline cut provides open areas for evening sits for whitetail deer or a potential shooting range. Located next to Paradise Valley Golf Course adds appeal for golf enthusiasts. Considering its proximity to Fenton & being just 4mi off Hwy 30 the property's location seems convenient for commuting & attracting potential residents. The mix of timber & open land offers a diverse habitat for both large and small game. The presence of Williams Creek that runs through the property further enhances its natural features. Being close to 144 provides easy access for long-commute workers or travelers, which could be seen as an advantage for potential development or investment purposes. The combination of natural amenities, proximity to urban areas & convenient transportation access make this property an appealing location for various activities & opportunities.