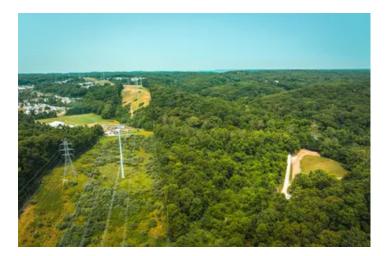

#### **PROPERTY DESCRIPTION**

This 40ac of timberland near St. Louis has several features for various activities and potential development. The presence of a powerline cut provides open areas for evening sits for whitetail deer or a potential shooting range. Located next to Paradise Valley Golf Course adds appeal for golf enthusiasts. Considering its proximity to Fenton & being just 4mi off Hwy 30 the property's location seems convenient for commuting & attracting potential residents. The mix of timber & open land offers a diverse habitat for both large and small game. The presence of Williams Creek that runs through the property further enhances its natural features. Being close to 144 provides easy access for long-commute workers or travelers, which could be seen as an advantage for potential development or investment purposes. The combination of natural amenities, proximity to urban areas & convenient transportation access make this property an appealing location for various activities & opportunities.