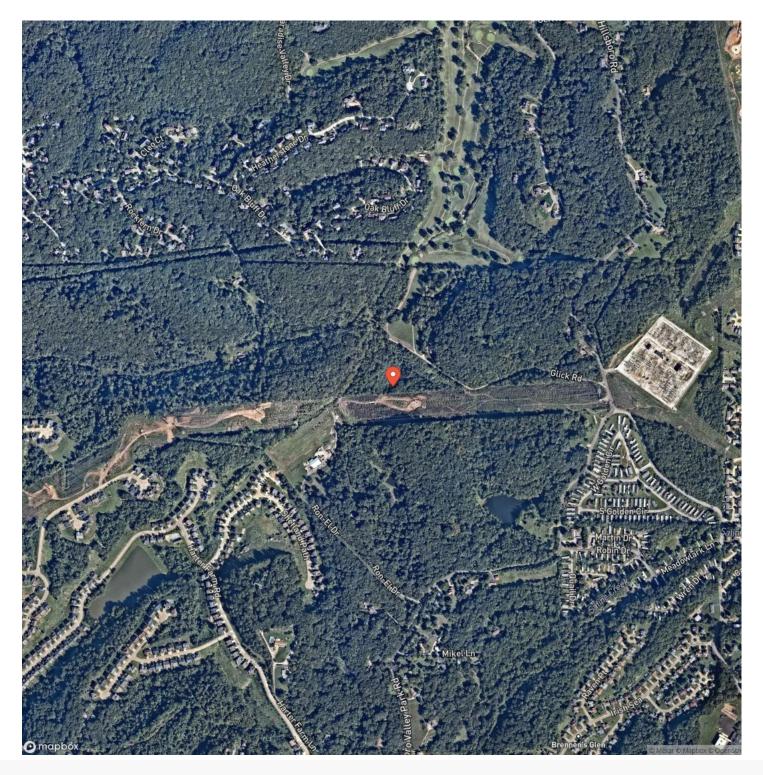

& being just 4mi off Hwy 30 the property's location seems convenient for commuting & attracting potential residents. The mix of timber & open land offers a diverse habitat for both large and small game. The presence of Williams Creek that runs through the property further enhances its natural features. Being close to 144 provides easy access for long-commute workers or travelers, which could be seen as an advantage for potential development or investment purposes. The combination of natural amenities, proximity to urban areas & convenient transportation access make this property an appealing location for various activities & opportunities.





## **MORE INFO ONLINE:**



## **Locator Map**





## **MORE INFO ONLINE:**

## **Locator Map**





### **MORE INFO ONLINE:**

# Satellite Map





## **MORE INFO ONLINE:**

#### LISTING REPRESENTATIVE For more information contact:



**Representative** Hunter Hindman

**Mobile** (636) 373-1509

Email hunterh09@yahoo.com

Address 100 Chesterfield Parkway

**City / State / Zip** Chesterfield, MO 63005

#### <u>NOTES</u>



#### **MORE INFO ONLINE:**

| <u>NOTES</u> |      |      |
|--------------|------|------|
|              |      |      |
|              |      |      |
|              |      |      |
|              |      |      |
|              |      |      |
|              |      |      |
|              |      |      |
|              |      |      |
|              |      |      |
|              |      | <br> |
|              |      |      |
|              |      |      |
|              |      | <br> |
|              |      |