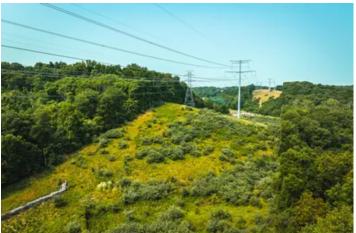

#### **PROPERTY DESCRIPTION**

This 40ac of timberland near St. Louis has several features for various activities and potential development. The presence of a powerline cut provides open areas for evening sits for whitetail deer or a potential shooting range. Located next to Paradise Valley Golf Course adds appeal for golf enthusiasts. Considering its proximity to Fenton & being just 4mi off Hwy 30 the property's location seems convenient for commuting & attracting potential residents. The mix of timber & open land offers a diverse habitat for both large and small game. The presence of Williams Creek that runs through the property further enhances its natural features. Being close to 144 provides easy access for long-commute workers or travelers, which could be seen as an advantage for potential development or investment purposes. The combination of natural amenities, proximity to urban areas & convenient transportation access make this property an appealing location for various activities & opportunities.