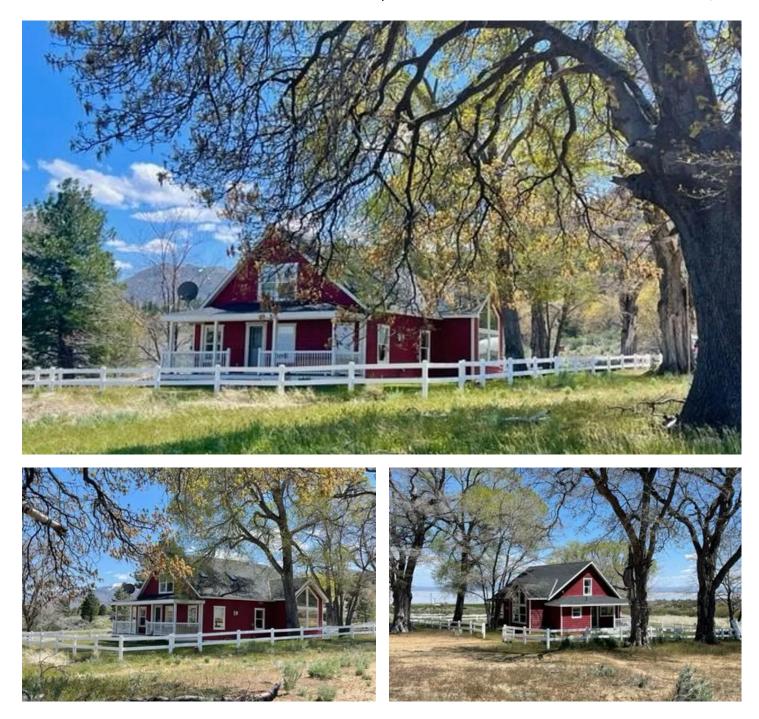

#### **PROPERTY DESCRIPTION**

Located in a desirable area with nice homes at the base of the eastern Sierras with panoramic views across Honey Lake and to the mountains beyond. This impeccably remodeled farmhouse is retrofitted to please the most discerning buyer with the highest quality of materials, furnishings and appliances. Very comfortable and charming, one can relax here inside or on one of the two covered porches. In a lovely 73-acre private setting there are mature pines and oaks as well as rights to plenty of water from a natural spring! A brand new domestic well has just been completed. Property may have the potential to be subdivided. Easy access off Hwy 395. Just an hour from Reno, but a world away.

#### Property Highlights:

- Quaint Country Cottage
- Built in early 1900's with a recent full remodel and high-quality appliances
- Located at the foothills of the Sierras
- Commanding views of Honey Lake Valley
- Combination of a newer well and natural spring for lots of water
- Conveniently located off of Highway 395, Only an hour from Reno
- Very private location
- Large, healthy, Oaks and Pines
- Sun and shade deck overlooking meadow