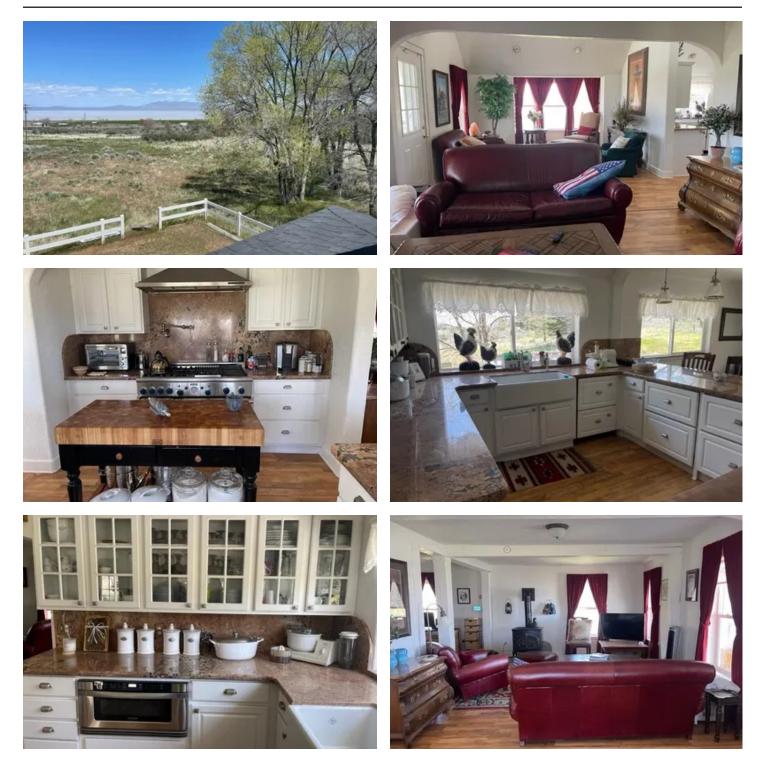

#### **PROPERTY DESCRIPTION**

Located in a desirable area with nice homes at the base of the eastern Sierras with panoramic views across Honey Lake and to the mountains beyond. This impeccably remodeled farmhouse is retrofitted to please the most discerning buyer with the highest quality of materials, furnishings and appliances. Very comfortable and charming, one can relax here inside or on one of the two covered porches. In a lovely 73-acre private setting there are mature pines and oaks as well as rights to plenty of water from a natural spring! A brand new domestic well has just been completed. Property may have the potential to be subdivided. Easy access off Hwy 395. Just an hour from Reno, but a world away.

#### Property Highlights:

- Quaint Country Cottage
- Built in early 1900's with a recent full remodel and high-quality appliances
- Located at the foothills of the Sierras
- Commanding views of Honey Lake Valley
- Combination of a newer well and natural spring for lots of water
- Conveniently located off of Highway 395, Only an hour from Reno
- Very private location
- Large, healthy, Oaks and Pines
- Sun and shade deck overlooking meadow