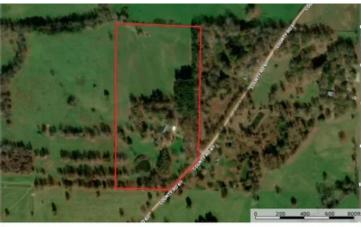

Salem Serenity Mini Farm 429 County Road 611 Salem, MO 65560

\$149,900 20± Acres Dent County









### **SUMMARY**

**Address** 

429 County Road 611

City, State Zip

Salem, MO 65560

County

Dent County

Type

Hunting Land, Recreational Land

Latitude / Longitude

37.5669 / -91.6332

Taxes (Annually)

237

**Acreage** 

20

Price

\$149,900

### **Property Website**

https://livingthedreamland.com/property/salem-serenity-mini-farm-dent-missouri/41129/









### **PROPERTY DESCRIPTION**

This property would make a wonderful place for a mini farm or rural retreat. With 11ac of lush pasture and 9ac of timber, it offers a diver landscape & a park-like setting. Having a septic, well & electricity already in place is convenient & essential for comfortable living. The presence of a pond adds to the natural beauty of the property & can be utilized for various purposes. The location o