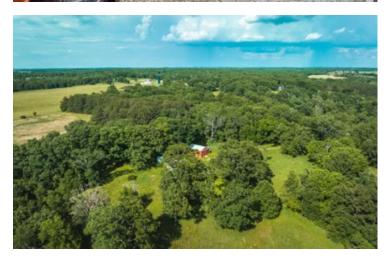

### **PROPERTY DESCRIPTION**

This property would make a wonderful place for a mini farm or rural retreat. With 11ac of lush pasture and 9ac of timber, it offers a diver landscape & a park-like setting. Having a septic, well & electricity already in place is convenient & essential for comfortable living. The presence of a pond adds to the natural beauty of the property & can be utilized for various purposes. The location of the property, just minutes from Salem, allows for easy commuting to meet your daily necessities. Additionally, being surrounded by thousands of acres of national forest, including scenic riverways like the Current River, Montauk State Park & Meramec River, provides opportunities for outdor activities such as hiking, fishing & exploring nature. The big pole barn with a concrete floor & electricity is a valuable asset, offering storage space for equipment, shelter for animals, or even the potential for a workshop.

# **Satellite Map**