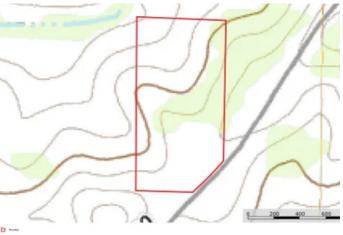

Salem Serenity Mini Farm 429 County Road 611 Salem, MO 65560

\$149,900 20± Acres Dent County









### **SUMMARY**

**Address** 

429 County Road 611

City, State Zip

Salem, MO 65560

County

Dent County

Type

Hunting Land, Recreational Land

Latitude / Longitude

37.5669 / -91.6332

Taxes (Annually)

237

**Acreage** 

20

Price

\$149,900

### **Property Website**

https://livingthedreamland.com/property/salem-serenity-mini-farm-dent-missouri/41129/









### **PROPERTY DESCRIPTION**

This property would make a wonderful place for a mini farm or rural retreat. With 11ac of lush pasture and 9ac of timber, it offers a diver landscape & a park-like setting. Having a septic, well & electricity already in place is convenient & essential for comfortable living. The presence of a pond adds to the natural beauty of the property & can be utilized for various purposes. The location of