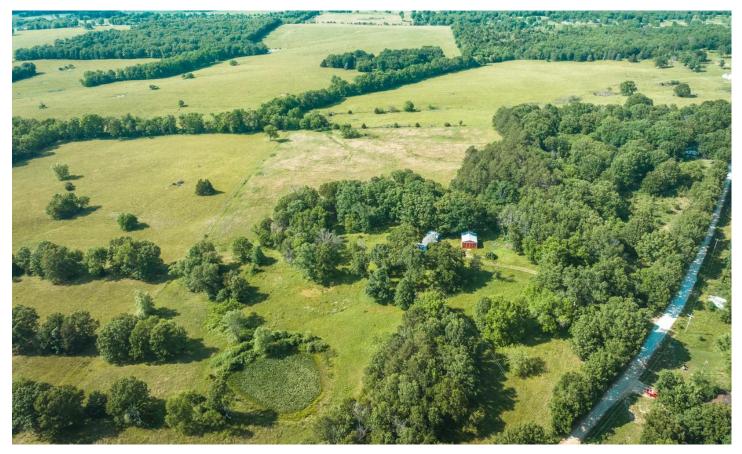

Salem Serenity Mini Farm 429 County Road 611 Salem, MO 65560

\$149,900 20± Acres Dent County

### **PROPERTY DESCRIPTION**

This property would make a wonderful place for a mini farm or rural retreat. With 11ac of lush pasture and 9ac of timber, it offers a diver landscape & a park-like setting. Having a septic, well & electricity already in place is convenient & essential for comfortable living. The presence of a pond adds to the natural beauty of the property & can be utilized for various purposes. The location of the property, just minutes from Salem, allows for easy commuting to meet your daily necessities. Additionally, being surrounded by thousands of acres of national forest, including scenic riverways like the Current River, Montauk State Park & Meramec River, provides opportunities for outdor activities such as hiking, fishing & exploring nature. The big pole barn with a concrete floor & electricity is a valuable asset, offering storage space for equipment, shelter for animals, or even the potential for a workshop.