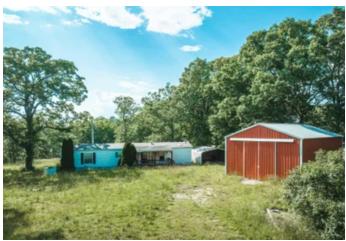

### **PROPERTY DESCRIPTION**

This property would make a wonderful place for a mini farm or rural retreat. With 11ac of lush pasture and 9ac of timber, it offers a diver landscape & a park-like setting. Having a septic, well & electricity already in place is convenient & essential for comfortable living. The presence of a pond adds to the natural beauty of the property & can be utilized for various purposes. The location of the property, just minutes from Salem, allows for easy commuting to meet your daily necessities. Additionally, being surrounded by thousands of acres of national forest, including scenic riverways like the Current River, Montauk State Park & Meramec River, provides opportunities for outdor activities such as hiking, fishing & exploring nature. The big pole barn with a concrete floor & electricity is a valuable asset, offering storage space for equipment, shelter for animals, or even the potential for a workshop.