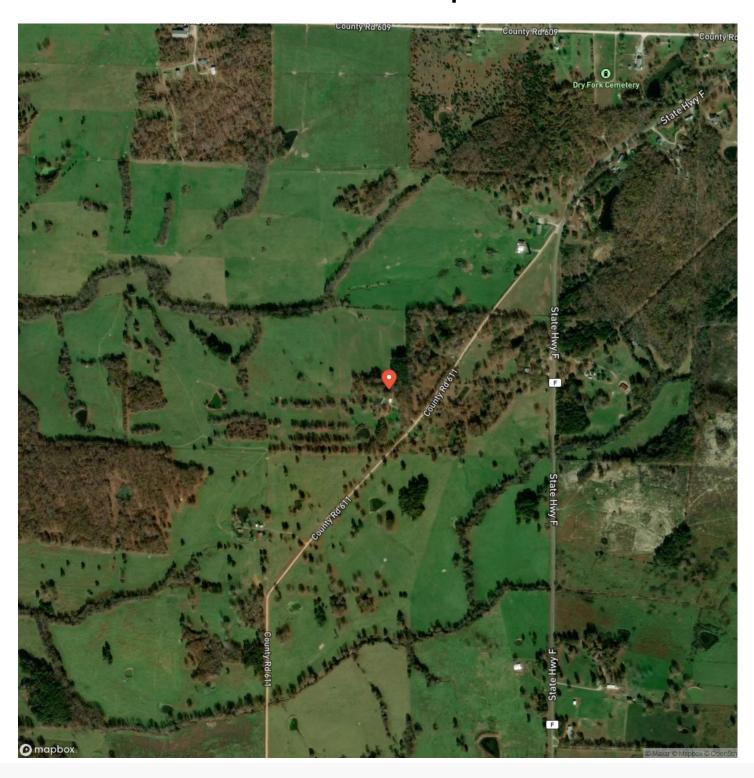

ricity already in place is convenient & essential for comfortable living. The presence of a pond adds to the natural beauty of the property & can be utilized for various purposes. The location of the property, just minutes from Salem, allows for easy commuting to meet your daily necessities. Additionally, being surrounded by thousands of acres of national forest, including scenic riverways like the Current River, Montauk State Park & Meramec River, provides opportunities for outdor activities such as hiking, fishing & exploring nature. The big pole barn with a concrete floor & electricity is a valuable asset, offering storage space for equipment, shelter for animals, or even the potential for a workshop.

















## **Locator Map**





## **Locator Map**





# **Satellite Map**





# LISTING REPRESENTATIVE For more information contact:



NIOTEC

Representative

Hunter Hindman

Mobile

(636) 373-1509

Email

hunterh09@yahoo.com

**Address** 

100 Chesterfield Parkway

City / State / Zip

Chesterfield, MO 63005

| NOTES |  |  |
|-------|--|--|
|       |  |  |
|       |  |  |
|       |  |  |
|       |  |  |
|       |  |  |
|       |  |  |
|       |  |  |
|       |  |  |
|       |  |  |
|       |  |  |
|       |  |  |
|       |  |  |
|       |  |  |



| <u>NOTES</u> |  |
|--------------|--|
|              |  |
|              |  |
|              |  |
|              |  |
|              |  |
|              |  |
|              |  |
|              |  |
|              |  |
|              |  |
|              |  |
|              |  |
|              |  |
|              |  |