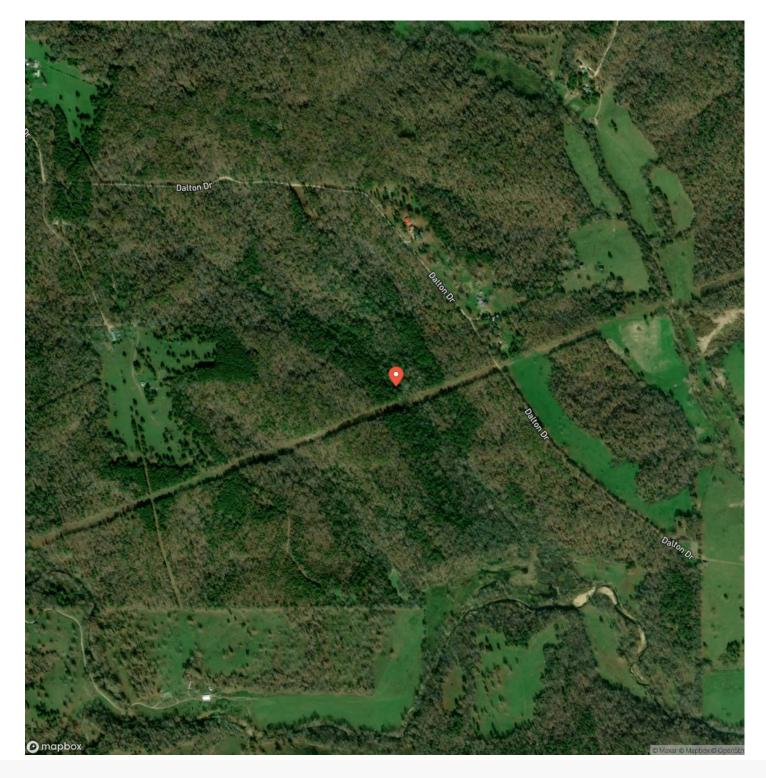

acre property. Perfectly suited for hunting enthusiasts, this seclu haven offers excellent deer and turkey hunting opportunities. The strategically placed deer stand along the power line provides an ideal vantage point for observation. Adding to its allure, a serene creek meanders alongside, enhancing the picturesque landscape. Nestled wi the woodlands, a small shed offers endless possibilities for recreational use or as a hunting cabin. The property's dense foliage ensures privacy and a secluded feel, inviting you to embrace the tranquility of nature. Don't miss this rare chance to own a slice of paradise in Missouri's wild heart.



#### **MORE INFO ONLINE:**



## **MORE INFO ONLINE:**









## **MORE INFO ONLINE:**

## **Locator Map**





## **MORE INFO ONLINE:**

# Satellite Map





## **MORE INFO ONLINE:**

#### LISTING REPRESENTATIVE For more information contact:



<u>NOTES</u>

**Representative** Jeff Browning

**Mobile** (417) 260-5176

**Office** (855) 289-3478

**Email** jwbrowning92@gmail.com

**Address** 26435 Sandbar Lane

**City / State / Zip** Laquey, MO 65534



### **MORE INFO ONLINE:**

| NOTES |  |
|-------|--|
|       |  |
|       |  |
|       |  |
|       |  |
|       |  |
|       |  |
|       |  |
|       |  |
|       |  |
|       |  |
|       |  |
|       |  |
|       |  |
|       |  |
|       |  |
|       |  |
|       |  |
|       |  |
|       |  |
|       |  |
|       |  |
|       |  |
|       |  |
|       |  |
|       |  |
|       |  |
|       |  |
|       |  |
|       |  |
|       |  |
|       |  |
|       |  |
|       |  |
|       |  |
|