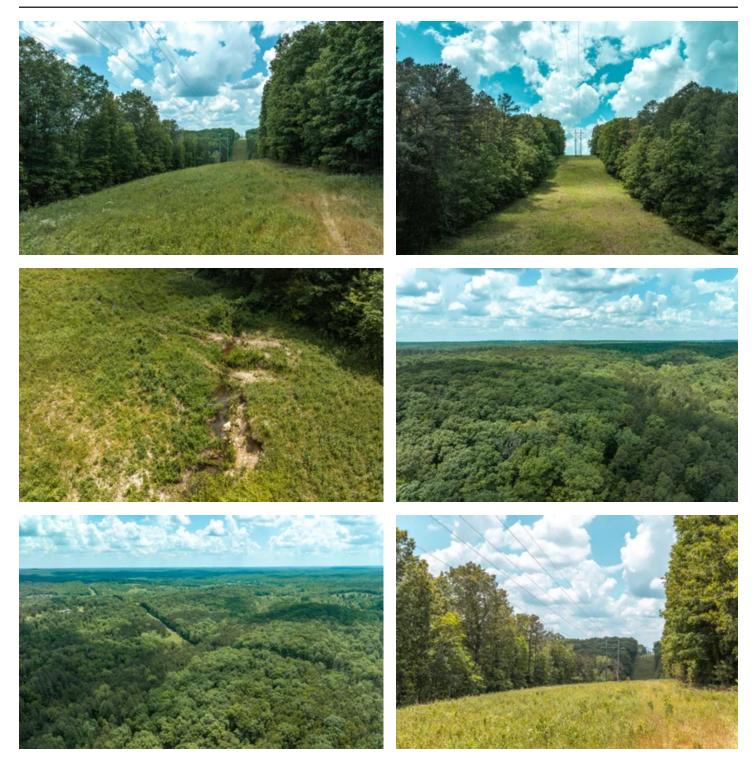

#### **PROPERTY DESCRIPTION**

Discover a hidden gem in Texas County, Missouri—a remarkable 71 m/l acre property. Perfectly suited for hunting enthusiasts, this seclu haven offers excellent deer and turkey hunting opportunities. The strategically placed deer stand along the power line provides an ideal vantage point for observation. Adding to its allure, a serene creek meanders alongside, enhancing the picturesque landscape. Nestled wi the woodlands, a small shed offers endless possibilities for recreational use or as a hunting cabin. The property's dense foliage ensures privacy and a secluded feel, inviting you to embrace the tranquility of nature. Don't miss this rare chance to own a slice of paradise in Missouri's wild heart.