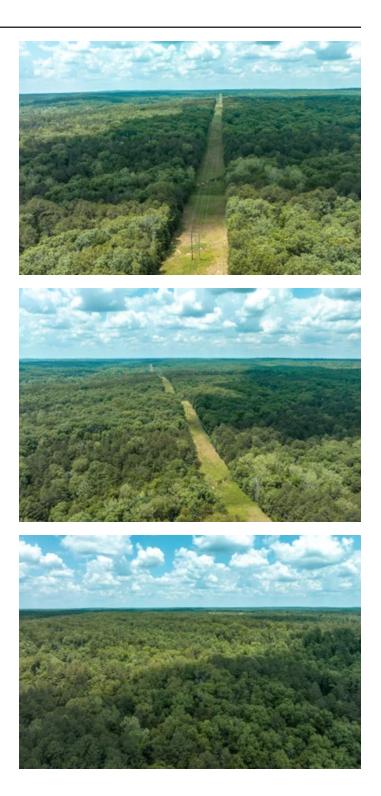

#### **PROPERTY DESCRIPTION**

Discover a hidden gem in Texas County, Missouri—a remarkable 71 m/l acre property. Perfectly suited for hunting enthusiasts, this seclu haven offers excellent deer and turkey hunting opportunities. The strategically placed deer stand along the power line provides an ideal vantage point for observation. Adding to its allure, a serene creek meanders alongside, enhancing the picturesque landscape. Nestled wi the woodlands, a small shed offers endless possibilities for recreational use or as a hunting cabin. The property's dense foliage ensures privacy and a secluded feel, inviting you to embrace the tranquility of nature. Don't miss this rare chance to own a slice of paradise in Missouri's wild heart.