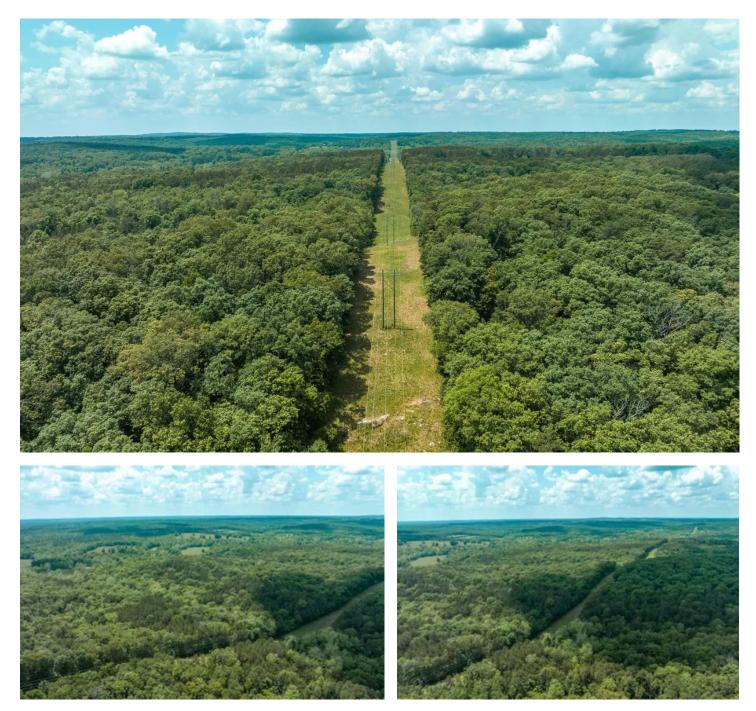

#### **PROPERTY DESCRIPTION**

Discover a hidden gem in Texas County, Missouri—a remarkable 71 m/l acre property. Perfectly suited for hunting enthusiasts, this seclu haven offers excellent deer and turkey hunting opportunities. The strategically placed deer stand along the power line provides an ideal vantage point for observation. Adding to its allure, a serene creek meanders alongside, enhancing the picturesque landscape. Nestled wi the woodlands, a small shed offers endless possibilities for recreational use or as a hunting cabin. The property's dense foliage ensures privacy and a secluded feel, inviting you to embrace the tranquility of nature. Don't miss this rare chance to own a slice of paradise in Missouri's wild heart.